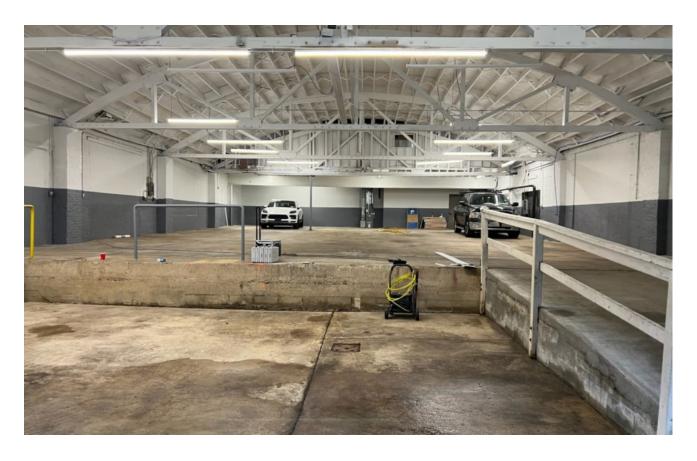

$9.95 PSF NNN

Can be divided to:

+/- 7,800 SF Warehouse- \$11.00 PSF NNN +/- 2,200 SF Office - \$13.00 PSF NNN

For Sale: Please call for pricing

Patrick Masi, RPA

Senior Vice President 848-244-4454 office pmasi@weichertcommercial.com \_ ...

Details: • Two interior tailboards and one drive indoor

Routes 1 and 18: just outside New Brunswick

- · Off-street parking lot
- · Air conditioning in office area
- · Building was recently renovated

Location: Corner of Route 27 and Main Street; Close to

· 800 amps of power

#### David R. Williams

Senior Vice President 201-218-0658 cell drwilliams@weichertcommercial.com

**Exclusive Broker** 

Weichert Commercial Brokerage, Inc.

123 Lincoln Highway • Edison, NJ • 732-494-0778 • weichertcommercial.com

## **459 Somerset Street**

#### Unit 2



### **459 Somerset Street**

#### Survey





#### **459 Somerset Street**

#### **Demographics**