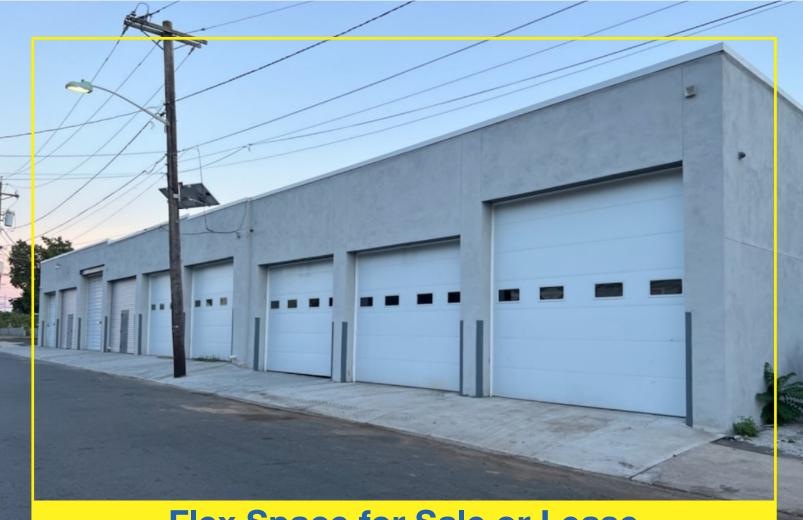

# Flex Space for Sale or Lease

### 459 Somerset Street

SOMERSET, NJ

Building Size: +/-21,000 SF

Available: +/- 10,000 sf (+/- 7,800 of warehouse and

+/- 2,200 sf of office)

For Lease: +/- 10,000 SF - \$9.95 PSF NNN

Can be divided to:

+/- 7,800 SF Warehouse- \$11.00 PSF NNN +/- 2,200 SF Office - \$13.00 PSF NNN