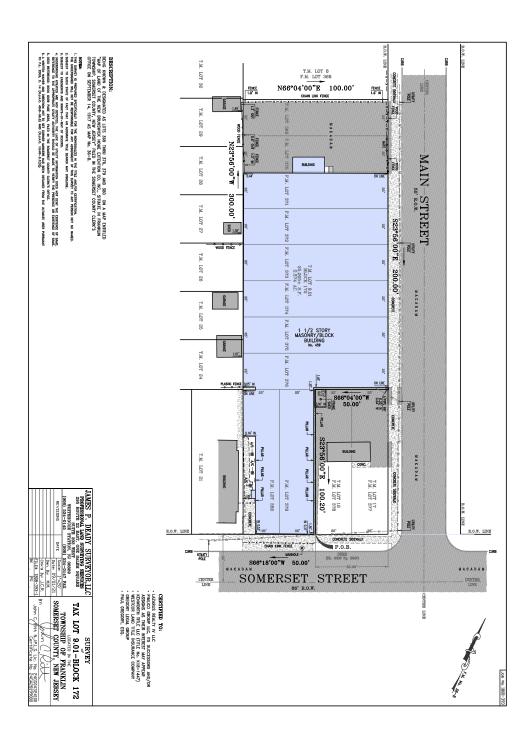

SF Warehouse- \$11.00 PSF NNN +/- 2,200 SF Office - \$13.00 PSF NNN

For Sale: Please call for pricing

Patrick Masi, RPA

Senior Vice President 848-244-4454 office pmasi@weichertcommercial.com \_ ...

Details: • Two interior tailboards and one drive indoor

Routes 1 and 18: just outside New Brunswick

- · Off-street parking lot
- · Air conditioning in office area
- · Building was recently renovated

Location: Corner of Route 27 and Main Street; Close to

· 800 amps of power

#### David R. Williams

Senior Vice President 201-218-0658 cell drwilliams@weichertcommercial.com

**Exclusive Broker** 

Weichert Commercial Brokerage, Inc.

123 Lincoln Highway • Edison, NJ • 732-494-0778 • weichertcommercial.com

## **459 Somerset Street**

#### Unit 2



### **459 Somerset Street**

#### Survey





#### **459 Somerset Street**

#### **Demographics**