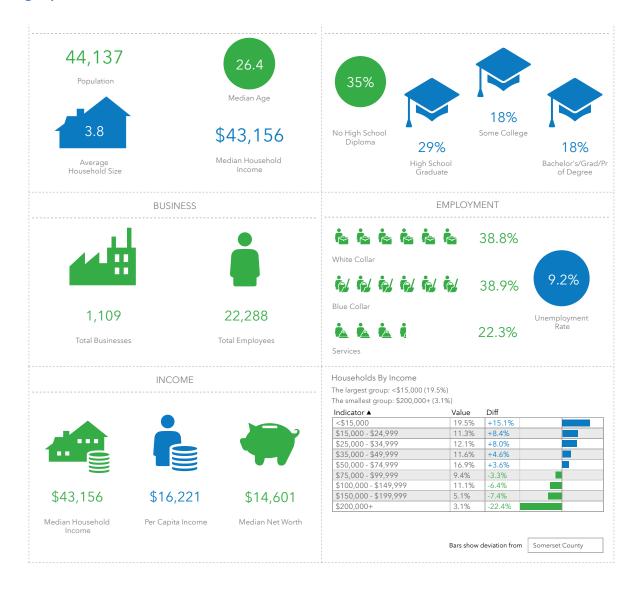

.00 PSF NNN

For Sale: Please call for pricing

Patrick Masi, RPA

Senior Vice President 848-244-4454 office pmasi@weichertcommercial.com \_ ...

Details: • Two interior tailboards and one drive indoor

Routes 1 and 18: just outside New Brunswick

- · Off-street parking lot
- · Air conditioning in office area
- · Building was recently renovated

Location: Corner of Route 27 and Main Street; Close to

· 800 amps of power

#### David R. Williams

Senior Vice President 201-218-0658 cell drwilliams@weichertcommercial.com

**Exclusive Broker** 

Weichert Commercial Brokerage, Inc.

123 Lincoln Highway • Edison, NJ • 732-494-0778 • weichertcommercial.com

## **459 Somerset Street**

#### Unit 2



### **459 Somerset Street**

#### Survey





#### **459 Somerset Street**

#### **Demographics**