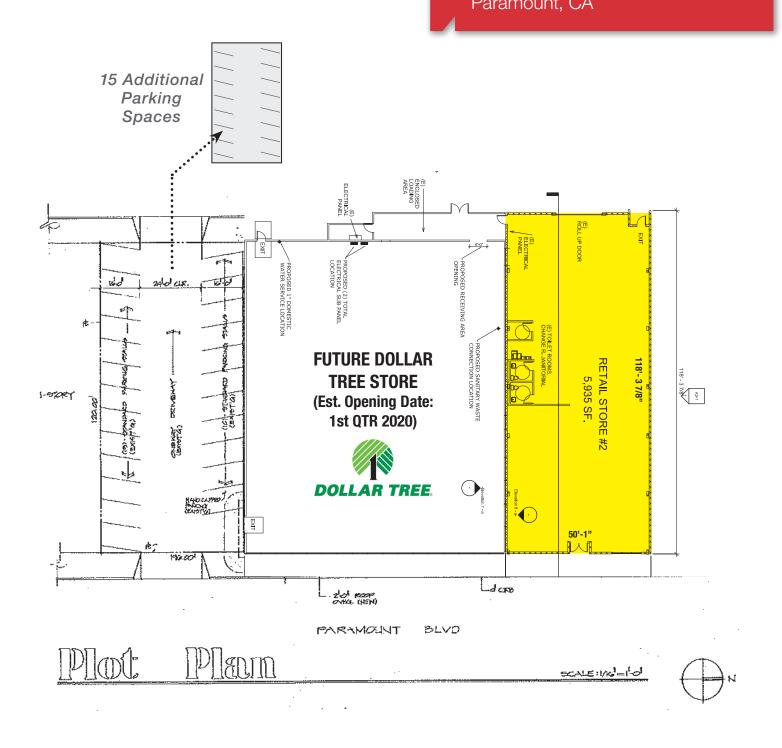

### FOR LEASE 5,935 SF

Adjacent New Dollar Tree Store Paramount, CA

#### **Property Highlights:**

- Approximately 5,935 square feet
- Adjacent New Dollar Tree Store (Est. Opening First Quarter 2020)
- Contact Broker regarding economics

| DEMOGRAPHICS     | 1 MILES  | 2 MILES  | 3 MILES  | 5 MILES  |
|------------------|----------|----------|----------|----------|
| TOTAL POPULATION | 37,112   | 135,522  | 329,584  | 885,560  |
| AVG. HH INCOME   | \$59,077 | \$63,478 | \$63,204 | \$66,199 |
| NO OF EMPLOYEES  | 12 724   | 48 435   | 91 101   | 234 085  |