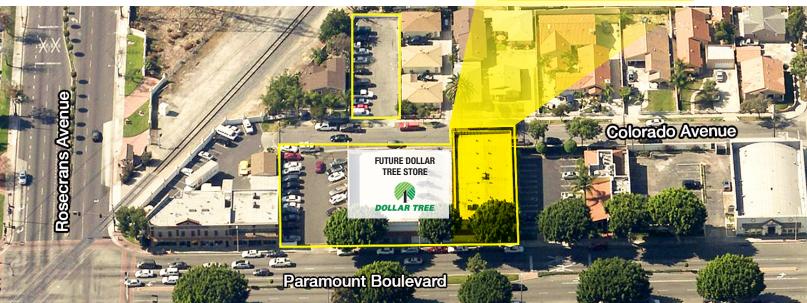

## 14139 Paramount Blvd. @ Rosecrans, Paramount, CA

#### **Property Highlights:**

- Approximately 5,935 square feet
- Adjacent New Dollar Tree Store (Est. Opening First Quarter 2020)
- Contact Broker regarding economics

| DEMOGRAPHICS     | 1 MILES  | 2 MILES  | 3 MILES  | 5 MILES  |
|------------------|----------|----------|----------|----------|
| TOTAL POPULATION | 37,112   | 135,522  | 329,584  | 885,560  |
| AVG. HH INCOME   | \$59,077 | \$63,478 | \$63,204 | \$66,199 |
| NO OF EMPLOYEES  | 12 724   | 48 435   | 91 101   | 234 085  |