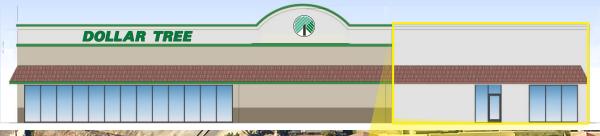

### FOR LEASE 5,935 SF

Adjacent New Dollar Tree Store Paramount, CA

#### **Property Highlights:**

- Approximately 5,935 square feet
- Adjacent New Dollar Tree Store (Est. Opening First Quarter 2020)
- Contact Broker regarding economics

| DEMOGRAPHICS     | 1 MILES  | 2 MILES  | 3 MILES  | 5 MILES  |
|------------------|----------|----------|----------|----------|
| TOTAL POPULATION | 37,112   | 135,522  | 329,584  | 885,560  |
| AVG. HH INCOME   | \$59,077 | \$63,478 | \$63,204 | \$66,199 |
| NO OF EMPLOYEES  | 12 724   | 48 435   | 91 101   | 234 085  |