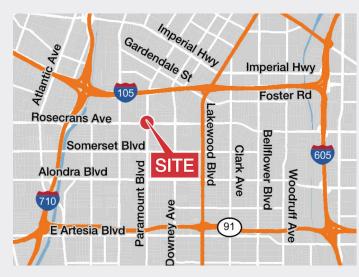

#### Traffic Count (approximate)

| PARAMOUNT STREET | 24,000 ADT |
|------------------|------------|
| ROSECRANS AVENUE | 27,000 ADT |
| TOTAL            | 51,000 ADT |