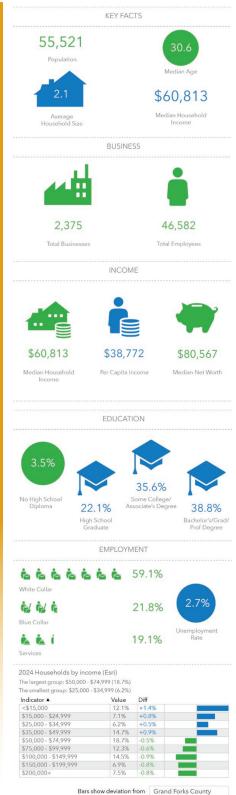

#### 10-MINUTE DRIVE TIME

Bars show deviation from Grand Forks County

\$150,000 - \$199,999

\$75,000 - \$99,999

\$150,000 - \$199,999

Bars show deviation from Grand Forks County