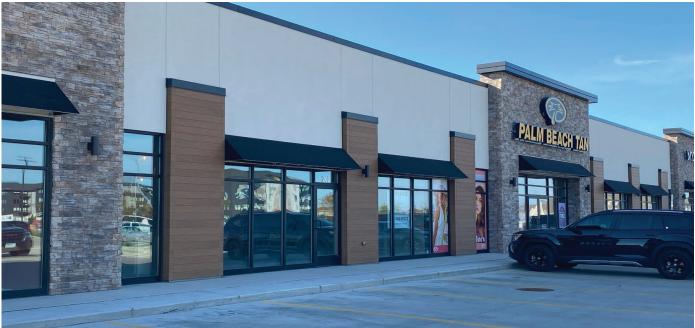

#### **PROPERTY DESCRIPTION:**

Brand new prime retail space is now for lease in The Grove retail center in Grand Forks! Located on the corner of South Washington St and 40th Ave S, this is the hottest area for development in the metro. Look no further than across the street to find a new McDonald's, new Starbuck's a few blocks to the south, and tons of new housing surrounding the area. The Grove is filling up fast with popular shops and restaurants. This is the perfect home for your new business. Check it out today so you don't miss out!

#### THE GROVE BUSINESSES:

- Little Bangkok
- Palm Beach Tan
- My Salon Suite
- Amish Furniture Gallery
- Tropical Smoothie Café

This information has been secured from sources we believe to be reliable, but we make no representation or warranties, expressed or implied, as to the accuracy of the information. Interested parties should conduct their own independent investigations and rely only on those results.