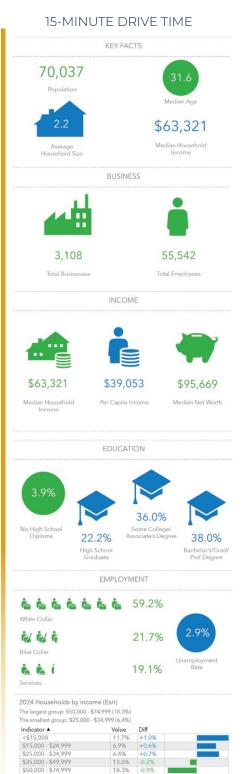

8.00 PSF Base Rent
- \$6.50 PSF Base Rent
- Located between Little Bangkok and Palm Beach Tan
- 200 amp panel
- 5 ton RTU





4002 S. WASHINGTON ST, GRAND FORKS, ND 58201



### **SUITE 209/210**

- 4,000 SF
- \$12.00 PSF Base Rent
- \$6.50 PSF Base Rent
- Finished endcap with outdoor patio space
- 200 & 600 amp panels
- 7.5 & 7.5 ton RTUs



4002 S. WASHINGTON ST, GRAND FORKS, ND 58201



### **SUITE 302**

- 2,080 SF
- \$26.00 PSF Base Rent
- \$6.50 PSF CAM
- · Located in the outlot building right on South Washington
- Drive-thru
- Vestibule
- 600 amp panel
- 10 ton RTU









4002 S. WASHINGTON ST, GRAND FORKS, ND 58201





4002 S. WASHINGTON ST, GRAND FORKS, ND 58201







### 4002 S. WASHINGTON ST, GRAND FORKS, ND 58201



#### 5-MINUTE DRIVE TIME



#### 10-MINUTE DRIVE TIME





Bars show deviation from Grand Forks County

\$150,000 - \$199,999

\$75,000 - \$99,999

\$150,000 - \$199,999

Bars show deviation from Grand Forks County