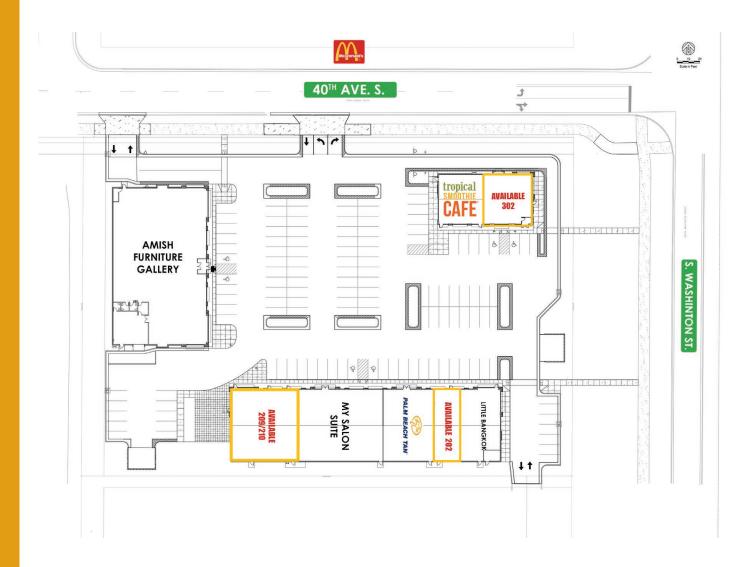

#### **SPACE AVAILABLE**

Suite 202: 1,500 SF Suite 209/210: 4,000 SF Suite 302: 2,080 SF

#### THE GROVE BUSINESSES:

- Little Bangkok
- Palm Beach Tan
- My Salon Suite
- Amish Furniture Gallery
- Tropical Smoothie Café

This information has been secured from sources we believe to be reliable, but we make no representation or warranties, expressed or implied, as to the accuracy of the information. Interested parties should conduct their own independent investigations and rely only on those results.

### **SUITE 202**

- 1,500 SF
- \$18.00 PSF Base Rent
- \$6.50 PSF Base Rent
- Located between Little Bangkok and Palm Beach Tan
- 200 amp panel
- 5 ton RTU

4002 S. WASHINGTON ST, GRAND FORKS, ND 58201

### **SUITE 209/210**

- 4,000 SF
- \$12.00 PSF Base Rent
- \$6.50 PSF Base Rent
- Finished endcap with outdoor patio space
- 200 & 600 amp panels
- 7.5 & 7.5 ton RTUs

4002 S. WASHINGTON ST, GRAND FORKS, ND 58201

### **SUITE 302**

- 2,080 SF
- \$26.00 PSF Base Rent
- \$6.50 PSF CAM
- · Located in the outlot building right on South Washington
- Drive-thru
- Vestibule
- 600 amp panel
- 10 ton RTU

4002 S. WASHINGTON ST, GRAND FORKS, ND 58201