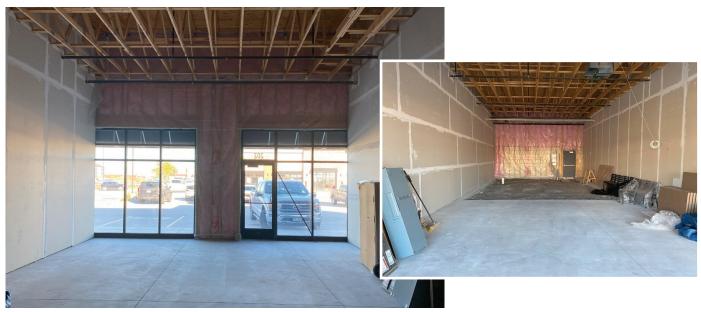

### **SUITE 202**

- 1,500 SF
- \$18.00 PSF Base Rent
- \$6.50 PSF Base Rent
- Located between Little Bangkok and Palm Beach Tan
- 200 amp panel
- 5 ton RTU

4002 S. WASHINGTON ST, GRAND FORKS, ND 58201

### **SUITE 209/210**

- 4,000 SF
- \$12.00 PSF Base Rent
- \$6.50 PSF Base Rent
- Finished endcap with outdoor patio space
- 200 & 600 amp panels
- 7.5 & 7.5 ton RTUs

4002 S. WASHINGTON ST, GRAND FORKS, ND 58201

### **SUITE 302**

- 2,080 SF
- \$26.00 PSF Base Rent
- \$6.50 PSF CAM
- · Located in the outlot building right on South Washington
- Drive-thru
- Vestibule
- 600 amp panel
- 10 ton RTU

4002 S. WASHINGTON ST, GRAND FORKS, ND 58201