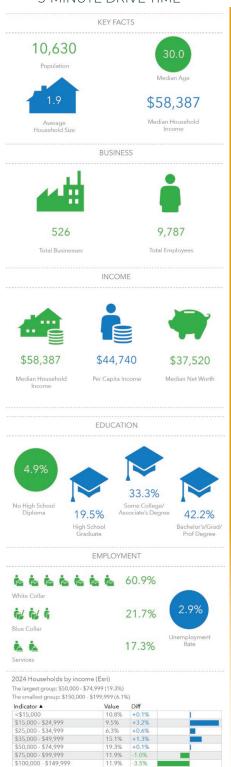

**SUITE 202**

- 1,500 SF
- \$18.00 PSF Base Rent
- \$6.50 PSF Base Rent
- Located between Little Bangkok and Palm Beach Tan
- 200 amp panel
- 5 ton RTU





4002 S. WASHINGTON ST, GRAND FORKS, ND 58201



### **SUITE 209/210**

- 4,000 SF
- \$12.00 PSF Base Rent
- \$6.50 PSF Base Rent
- Finished endcap with outdoor patio space
- 200 & 600 amp panels
- 7.5 & 7.5 ton RTUs



4002 S. WASHINGTON ST, GRAND FORKS, ND 58201



### **SUITE 302**

- 2,080 SF
- \$26.00 PSF Base Rent
- \$6.50 PSF CAM
- · Located in the outlot building right on South Washington
- Drive-thru
- Vestibule
- 600 amp panel
- 10 ton RTU









4002 S. WASHINGTON ST, GRAND FORKS, ND 58201





4002 S. WASHINGTON ST, GRAND FORKS, ND 58201







### 4002 S. WASHINGTON ST, GRAND FORKS, ND 58201



#### 5-MINUTE DRIVE TIME



#### 10-MINUTE DRIVE TIME





Bars show deviation from Grand Forks County

\$150,000 - \$199,999

\$75,000 - \$99,999

\$150,000 - \$199,999

Bars show deviation from Grand Forks County