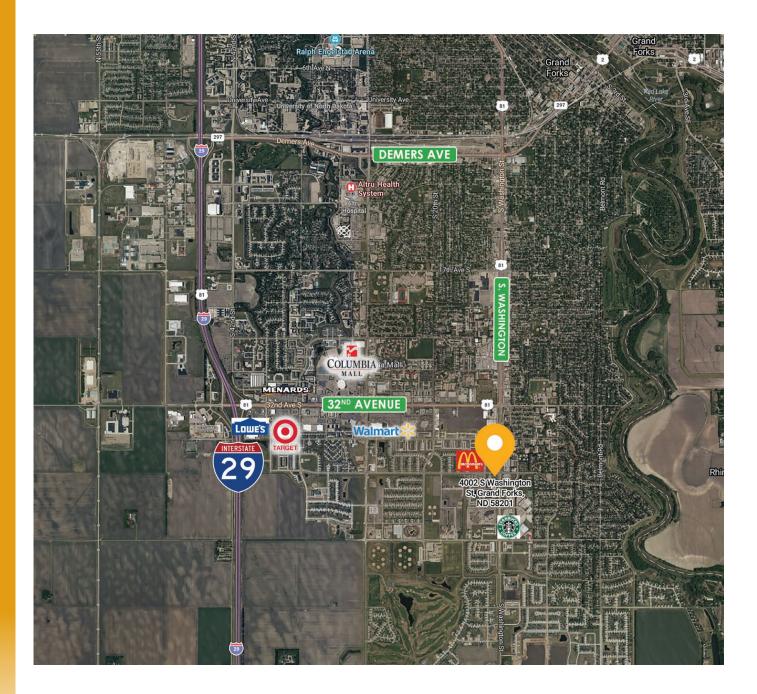

#### **PROPERTY DESCRIPTION:**

Brand new prime retail space is now for lease in The Grove retail center in Grand Forks! Located on the corner of South Washington St and 40th Ave S, this is the hottest area for development in the metro. Look no further than across the street to find a new McDonald's, new Starbuck's a few blocks to the south, and tons of new housing surrounding the area. The Grove is filling up fast with popular shops and restaurants. This is the perfect home for your new business. Check it out today so you don't miss out!

#### **AREA BUSINESSES**

McDonald's Starbucks Rydell Car Dealerships Choice Health & Fitness Center ICON Sports Center