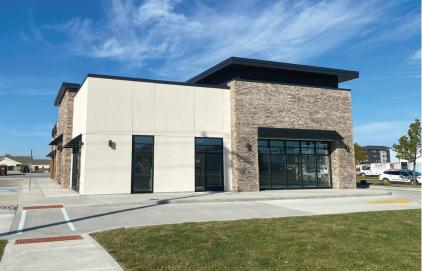

#### **PROPERTY DESCRIPTION:**

Brand new prime retail space is now for lease in The Grove retail center in Grand Forks! Located on the corner of South Washington St and 40th Ave S, this is the hottest area for development in the metro. Look no further than across the street to find a new McDonald's, new Starbuck's a few blocks to the south, and tons of new housing surrounding the area. The Grove is filling up fast with popular shops and restaurants. This is the perfect home for your new business. Check it out today so you don't miss out!

### **SUITE 302**

- 2,080 SF
- \$26.00 PSF Base Rent
- \$6.50 PSF CAM
- · Located in the outlot building right on South Washington
- Drive-thru
- Vestibule
- 600 amp panel
- 10 ton RTU

4002 S. WASHINGTON ST, GRAND FORKS, ND 58201