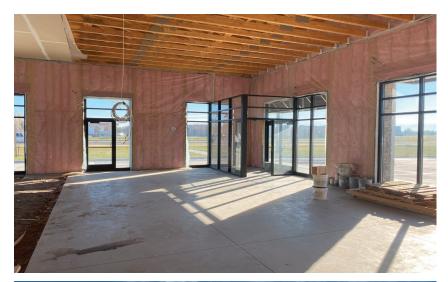

### **SUITE 202**

- 1,500 SF
- \$18.00 PSF Base Rent
- \$6.50 PSF Base Rent
- Located between Little Bangkok and Palm Beach Tan
- 200 amp panel
- 5 ton RTU

4002 S. WASHINGTON ST, GRAND FORKS, ND 58201

### **SUITE 209/210**

- 4,000 SF
- \$12.00 PSF Base Rent
- \$6.50 PSF Base Rent
- Finished endcap with outdoor patio space
- 200 & 600 amp panels
- 7.5 & 7.5 ton RTUs

4002 S. WASHINGTON ST, GRAND FORKS, ND 58201

### **SUITE 302**

- 2,080 SF
- \$26.00 PSF Base Rent
- \$6.50 PSF CAM
- · Located in the outlot building right on South Washington
- Drive-thru
- Vestibule
- 600 amp panel
- 10 ton RTU

4002 S. WASHINGTON ST, GRAND FORKS, ND 58201