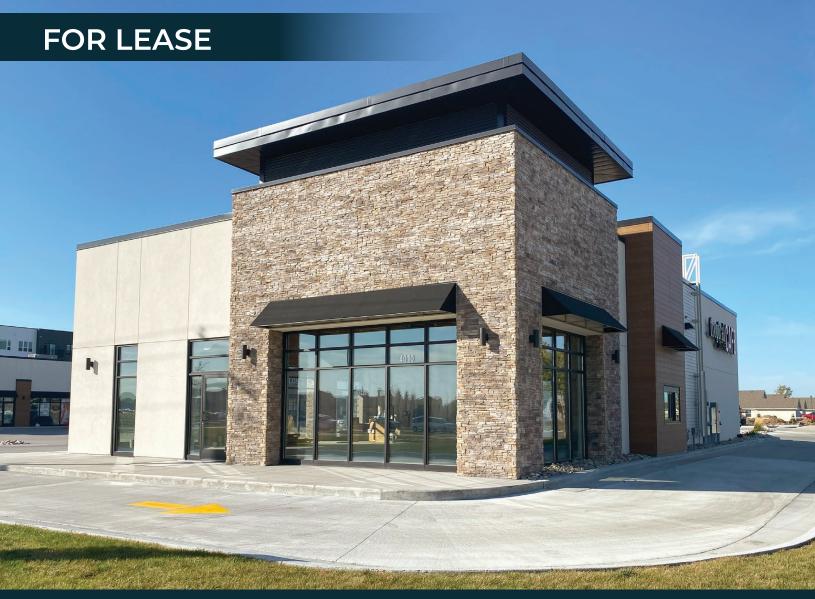

4002 S. WASHINGTON ST, GRAND FORKS, ND

BRAND NEW PRIME RETAIL SPACE IN GRAND FORKS

Space Available: 1,500 - 2,080 SF

Base Rent: \$18.00-\$26.00 PSF | CAM: \$6.50 PSF

Paul Campbell | Andrew Hanson

701.893.2826 | 701.239.5854

#### **PROPERTY DESCRIPTION:**

Brand new prime retail space is now for lease in The Grove retail center in Grand Forks! Located on the corner of South Washington St and 40th Ave S, this is the hottest area for development in the metro. Look no further than across the street to find a new McDonald's, new Starbuck's a few blocks to the south, and tons of new housing surrounding the area. The Grove is filling up fast with popular shops and restaurants. This is the perfect home for your new business. Check it out today so you don't miss out!

### **SUITE 302**

- 2,080 SF
- \$26.00 PSF Base Rent
- \$6.50 PSF CAM
- · Located in the outlot building right on South Washington
- Drive-thru
- Vestibule
- 600 amp panel
- 10 ton RTU

4002 S. WASHINGTON ST, GRAND FORKS, ND 58201