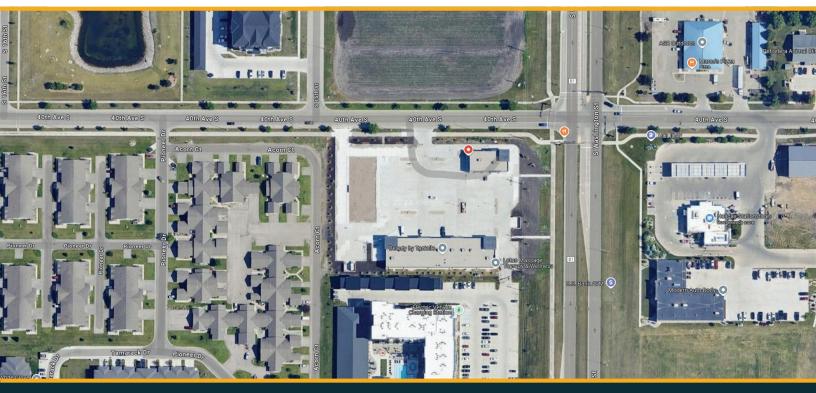

#### **AREA BUSINESSES**

McDonald's Starbucks Rydell Car Dealerships Choice Health & Fitness Center ICON Sports Center

#### **PROPERTY DESCRIPTION:**

Brand new prime retail space is now for lease in The Grove retail center in Grand Forks! Located on the corner of South Washington St and 40th Ave S, this is the hottest area for development in the metro. Look no further than across the street to find a new McDonald's, new Starbuck's a few blocks to the south, and tons of new housing surrounding the area. The Grove is filling up fast with popular shops and restaurants. This is the perfect home for your new business. Check it out today so you don't miss out!