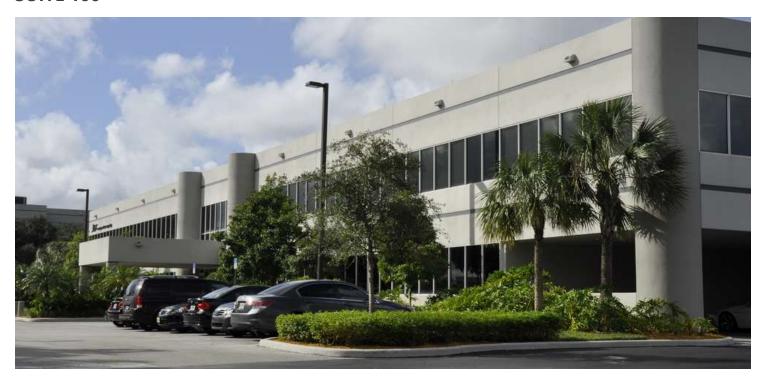

#### **PROPERTY DESCRIPTION**

Parkside IV is a two-story multi-tenant building fronting NW 79th Court which is the entry road into Miami Lakes Business Park West. The Building's architecture provides for very efficient floorplans. Located next to Miami Lakes Picnic Park West and Park Centre Shops, Parkside IV is the perfect business location for employees to work and take advantage of the major amenities of the park. Parking is available at 4/1000 SF at no charge.

#### **PROPERTY HIGHLIGHTS**

- Conveniently located at the entrance to Miami Lakes Business Park West.
- Amenities within walking distance include restaurants, banks, and other service retail.