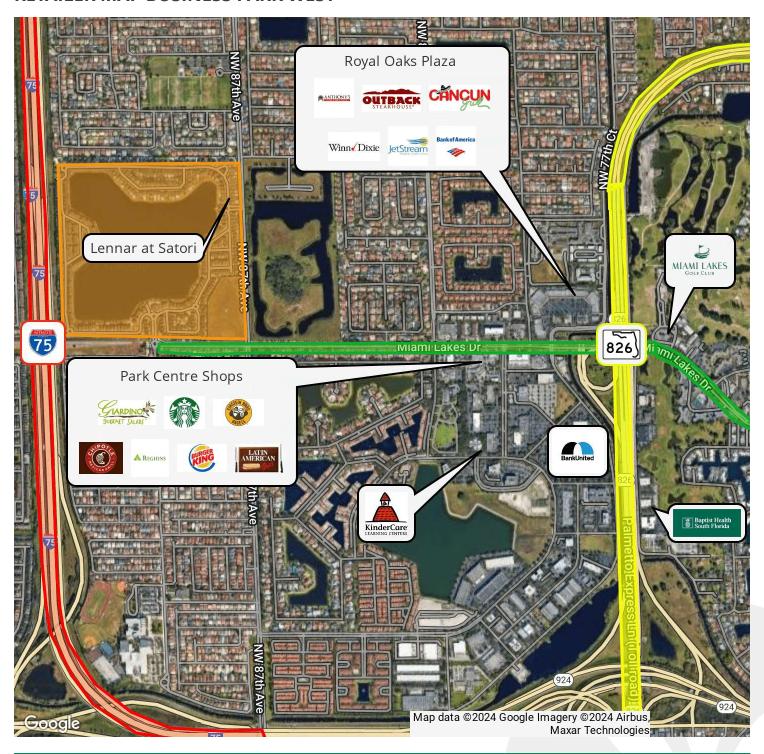

nts, banks, and other service retail.

#### **OFFERING SUMMARY**

| Lease Rate:   | \$21.00 SF/yr (NNN) |
|---------------|---------------------|
| Cam/Taxes:    | \$10.91 / \$2.26    |
| Available SF: | 9,243 SF            |

For More Information Contact:

#### **Philip Wyllie**

## Office Building For Lease

## **Parkside IV Office Building**

14900 NW 79 Court Miami Lakes, FL 33016

# GRAHAM COMMERCIAL

## **FLOOR PLANS**



For More Information Contact:

#### **Philip Wyllie**

# Office Building For Lease

## **Parkside IV Office Building**

14900 NW 79 Court Miami Lakes, FL 33016



# **ADDITIONAL PHOTOS**







For More Information Contact:

#### **Philip Wyllie**

## **Parkside IV Office Building**

14900 NW 79 Court Miami Lakes, FL 33016



## **RETAILER MAP BUSINESS PARK WEST**



For More Information Contact:

#### **Philip Wyllie**