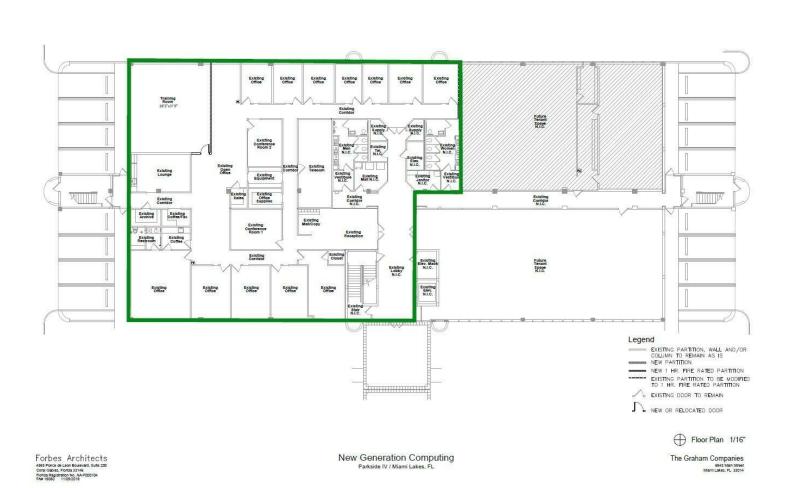

es Picnic Park West and Park Centre Shops, Parkside IV is the perfect business location for employees to work and take advantage of the major amenities of the park. Parking is available at 4/1000 SF at no charge.

#### **PROPERTY HIGHLIGHTS**

- Conveniently located at the entrance to Miami Lakes Business Park West.
- Amenities within walking distance include restaurants, banks, and other service retail.

#### **OFFERING SUMMARY**

| Lease Rate:   | \$21.00 SF/yr (NNN) |
|---------------|---------------------|
| Cam/Taxes:    | \$10.91 / \$2.26    |
| Available SF: | 9,243 SF            |

For More Information Contact:

#### **Philip Wyllie**

## Office Building For Lease

## **Parkside IV Office Building**

14900 NW 79 Court Miami Lakes, FL 33016

# GRAHAM COMMERCIAL

## **FLOOR PLANS**



For More Information Contact:

#### **Philip Wyllie**

# Office Building For Lease

## **Parkside IV Office Building**

14900 NW 79 Court Miami Lakes, FL 33016



# **ADDITIONAL PHOTOS**







For More Information Contact:

#### **Philip Wyllie**

## **Parkside IV Office Building**

14900 NW 79 Court Miami Lakes, FL 33016



## **RETAILER MAP BUSINESS PARK WEST**



For More Information Contact:

#### **Philip Wyllie**