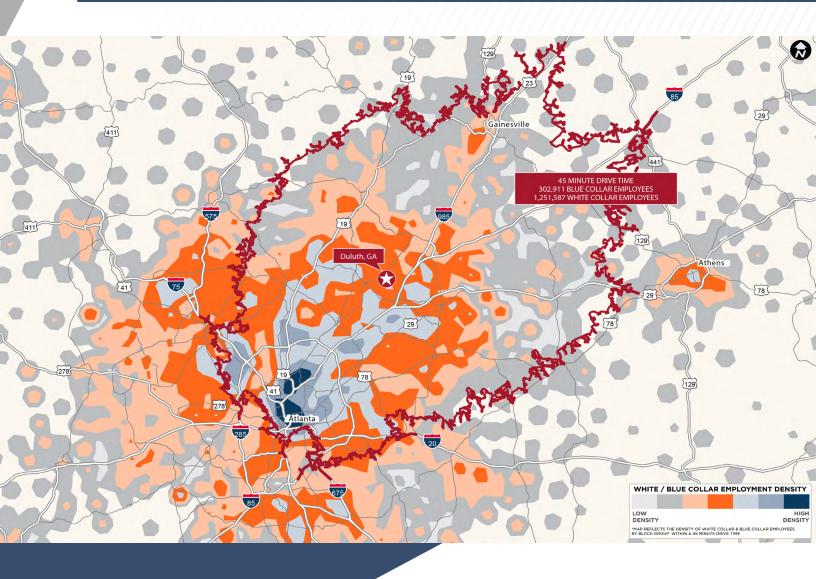

# 1695 BUFORD HWY

DULUTH, GA 30097



79,240 SF WAREHOUSE ON 7.95 ACRES



# **PROPERTY HIGHLIGHTS**

- 79,240 SF Warehouse
- 7.95 Acre Lot
- Five (5) Dock-High (Oversized)
- Three (3) Drive-In (Oversized)
- 17' 22' Clear Height
- 17,638 SF Covered Outside Storage
- Zoned M1 (Light Industrial)

#### **LOCATION DETAILS**

### **Fronts Buford Hwy**

- 1.24 mi from Peachtree Industrial
- 3.95 mi from I-85
- 5.37 mi from I-985



# **LABOR MAP**











## FOR MORE INFORMATION, PLEASE CONTACT:

## GILBERT VALDEZ, SIOR

Managing Director Mobile +1 404 509 4482 Office +1 404 853 5207 gilbert.valdez@cushwake.com

### **CHASE WALKER**

Senior Associate Mobile +1 229 343 0933 Office +1 404 460 8670 chase.walker@cushwake.com

### **KELLY ANDERSON**

Licensed Brokerage Specialist Direct: +1 470 443 3505 Mobile: +1 404 863 1711 kelly.anderson1@cushwake.com

1180 Peachtree Street NE, Suite 3100 Atlanta, GA 30309 Main +1 404 875 1000 cushmanwakefield.com



©2024 Cushman & Wakefield. All rights reserved. The information contained in this communication is strictly confidential. This information has been obtained from sources believed to be reliable but has not been verified. NO WARRANTY OR REPRESENTATION, EXPRESS OR IMPLIED, IS MADE AS TO