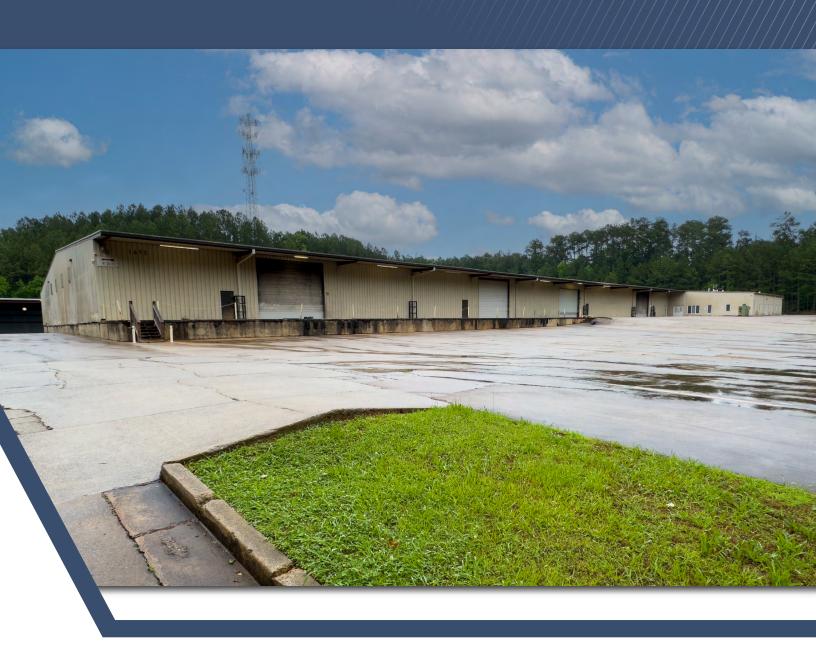

# 1695 BUFORD HWY

DULUTH, GA 30097

79,240 SF WAREHOUSE ON 7.95 ACRES

# **PROPERTY HIGHLIGHTS**

- 79,240 SF Warehouse
- 7.95 Acre Lot
- Five (5) Dock-High (Oversized)
- Three (3) Drive-In (Oversized)
- 17' 22' Clear Height
- 17,638 SF Covered Outside Storage
- Zoned M1 (Light Industrial)