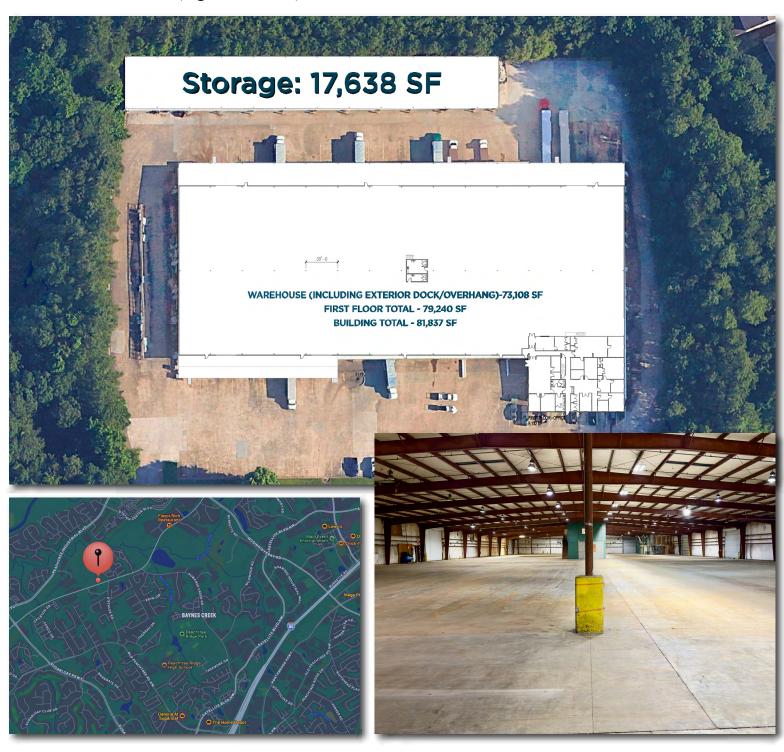

# 1695 BUFORD HWY

DULUTH, GA 30097

79,240 SF WAREHOUSE ON 7.95 ACRES

# **PROPERTY HIGHLIGHTS**

- 79,240 SF Warehouse
- 7.95 Acre Lot
- Five (5) Dock-High (Oversized)
- Three (3) Drive-In (Oversized)
- 17' 22' Clear Height
- 17,638 SF Covered Outside Storage
- Zoned M1 (Light Industrial)