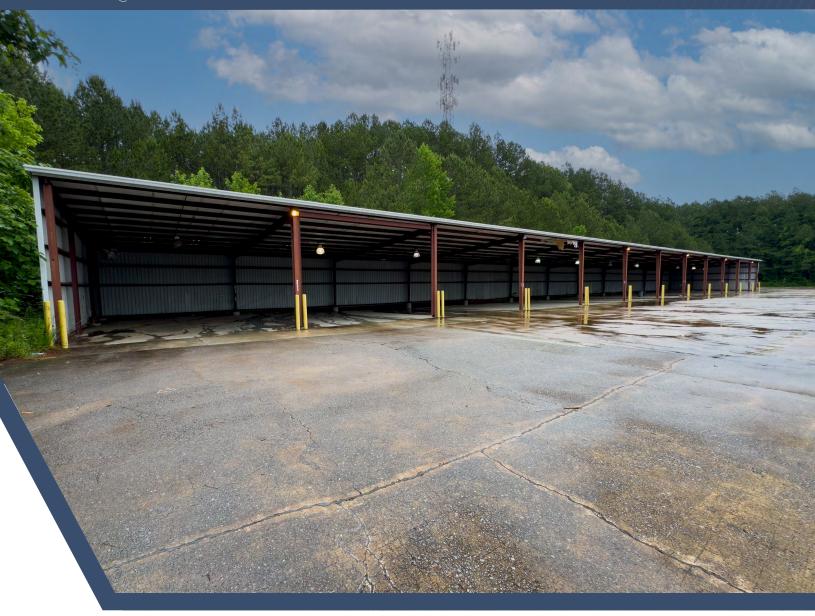

# **PROPERTY HIGHLIGHTS**

- 79,240 SF Warehouse
- 7.95 Acre Lot
- Five (5) Dock-High (Oversized)
- Three (3) Drive-In (Oversized)
- 17' 22' Clear Height
- 17,638 SF Covered Outside Storage
- Zoned M1 (Light Industrial)