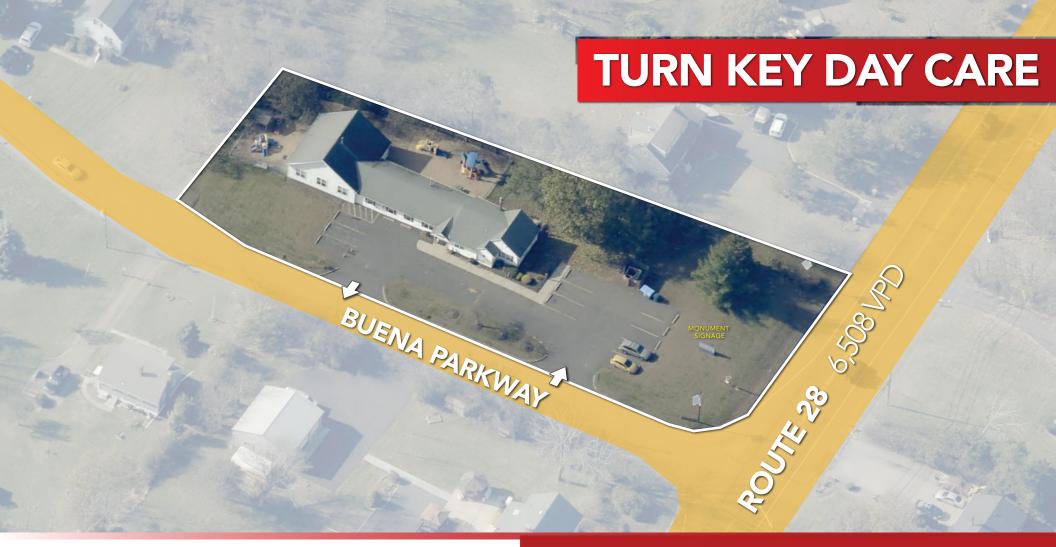

### **601 BUENA PARKWAY** BRIDGEWATER, NEW JERSEY

## SITE INFORMATION

**AVAILABLE:** 4,500 SF

**PRICING:** CALL FOR QUOTE

**NOTES:** • Freshly upgraded daycare featuring

LOT: .8 ACRE

**TRAFFIC:** 6,508VPD ON ROUTE 28

brand-new amenities.

**TAXES:** \$17,000 (2023) **ZONING:** 20.1 - Zoned for daycare or after school programs. • Nestled in a residential neighborhood near

**SIGNAGE:** MONUMENT **PARKING:** 11 SPACES

ON RT. 28

major office parks, it strikes a perfect balance

between tranquility and accessibility.

**601 BUENA PARKWAY** BRIDGEWATER, NEW JERSEY