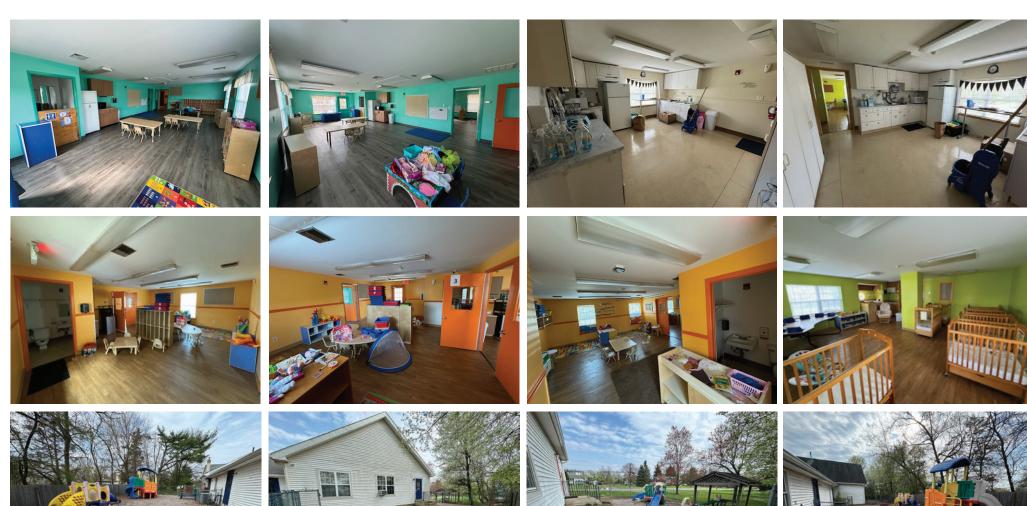

601 BUENA PARKWAY
BRIGDEWATER, NEW JERSEY

4,500 SF SALE OR LEASE

#### **KYLE GOWOREK**

kgoworek@jefferyrealty.com

C: 201.978.1770

O: 908.668.9600 x218

### **SHANE WIERKS**

swierks@jefferyrealty.com

C: 908.581.7781

O: 908.668.9600 x209







### **601 BUENA PARKWAY** BRIDGEWATER, NEW JERSEY

## SITE INFORMATION

**AVAILABLE:** 4,500 SF

**PRICING:** CALL FOR QUOTE

**NOTES:** • Freshly upgraded daycare featuring

LOT: .8 ACRE

**TRAFFIC:** 6,508VPD ON ROUTE 28

brand-new amenities.

**TAXES:** \$17,000 (2023) **ZONING:** 20.1 - Zoned for daycare or after school programs. • Nestled in a residential neighborhood near

**SIGNAGE:** MONUMENT **PARKING:** 11 SPACES

ON RT. 28

major office parks, it strikes a perfect balance

between tranquility and accessibility.













**601 BUENA PARKWAY** BRIDGEWATER, NEW JERSEY

# SITE PHOTOS







**601 BUENA PARKWAY** BRIDGEWATER, NEW JERSEY

MARKET AERIAL