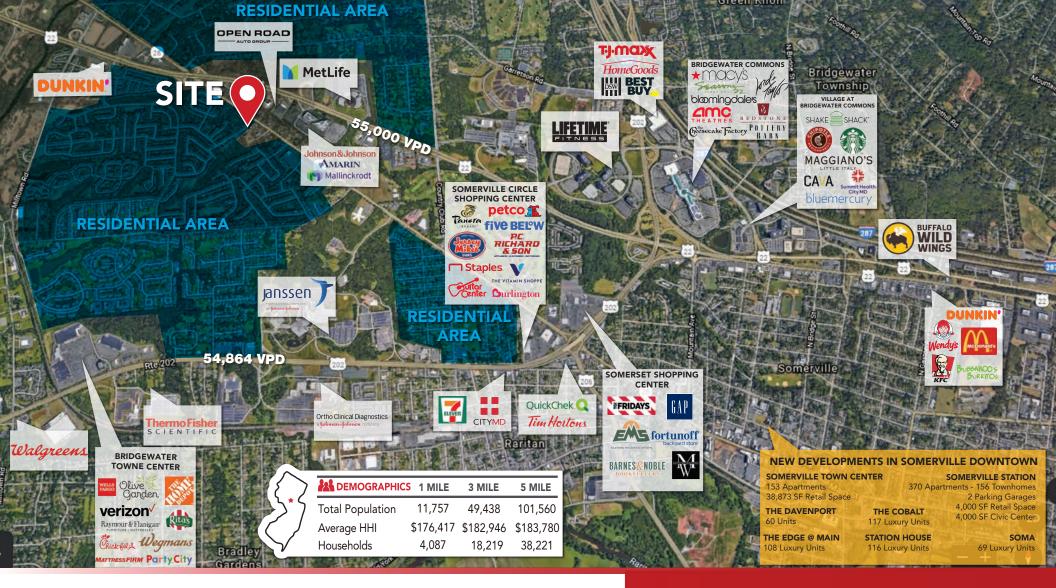

R LEASE

#### **KYLE GOWOREK**

kgoworek@jefferyrealty.com

C: 201.978.1770

O: 908.668.9600 x218

### **SHANE WIERKS**

swierks@jefferyrealty.com

C: 908.581.7781

O: 908.668.9600 x209







### **601 BUENA PARKWAY** BRIDGEWATER, NEW JERSEY

## SITE INFORMATION

**AVAILABLE:** 4,500 SF

**PRICING:** CALL FOR QUOTE

**NOTES:** • Freshly upgraded daycare featuring

LOT: .8 ACRE

**TRAFFIC:** 6,508VPD ON ROUTE 28

brand-new amenities.

**TAXES:** \$17,000 (2023) **ZONING:** 20.1 - Zoned for daycare or after school programs. • Nestled in a residential neighborhood near

**SIGNAGE:** MONUMENT **PARKING:** 11 SPACES

ON RT. 28

major office parks, it strikes a perfect balance

between tranquility and accessibility.













**601 BUENA PARKWAY** BRIDGEWATER, NEW JERSEY

# SITE PHOTOS







**601 BUENA PARKWAY** BRIDGEWATER, NEW JERSEY

MARKET AERIAL