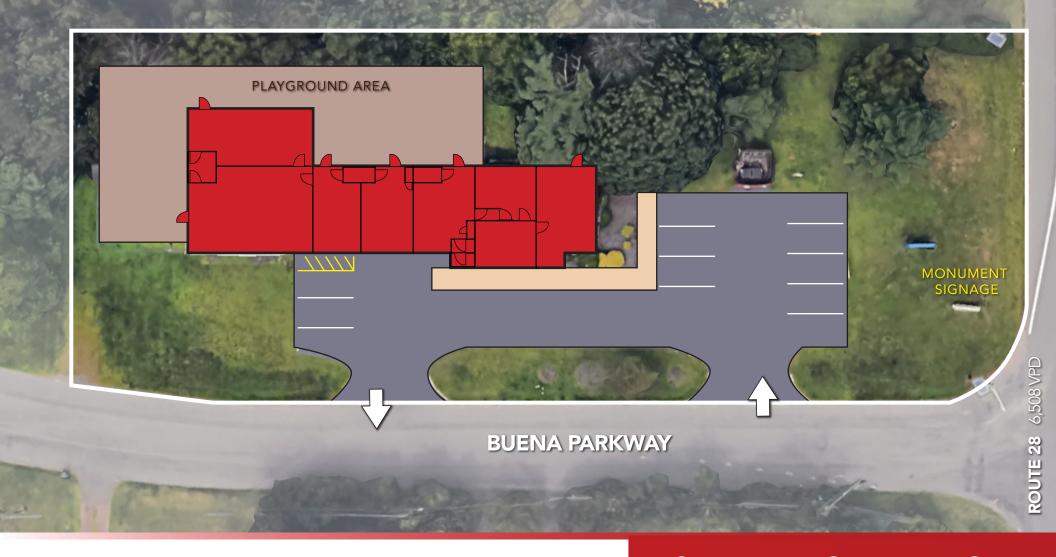

## SITE INFORMATION

**AVAILABLE:** 4,500 SF

**PRICING:** CALL FOR QUOTE

**NOTES:** • Freshly upgraded daycare featuring

LOT: .8 ACRE

**TRAFFIC:** 6,508VPD ON ROUTE 28

brand-new amenities.

**TAXES:** \$17,000 (2023) **ZONING:** 20.1 - Zoned for daycare or after school programs. • Nestled in a residential neighborhood near

**SIGNAGE:** MONUMENT **PARKING:** 11 SPACES

ON RT. 28

major office parks, it strikes a perfect balance

between tranquility and accessibility.

**601 BUENA PARKWAY** BRIDGEWATER, NEW JERSEY