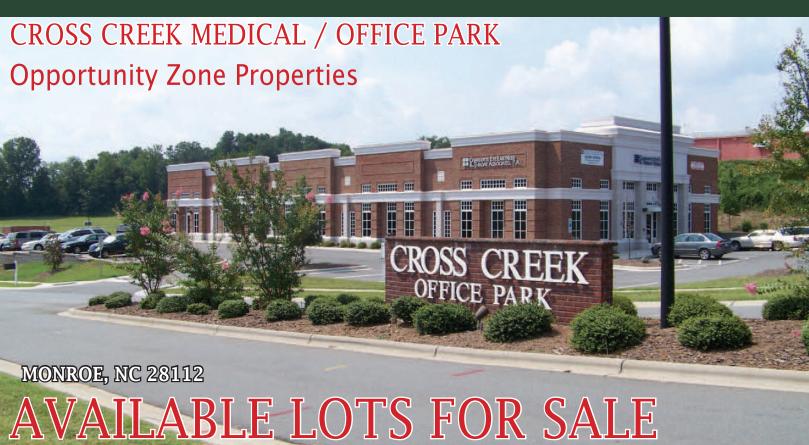

CROSS CREEK MEDICAL / **OFFICE PARK** 

LOTS FOR SALE

## **PROPERTY HIGHLIGHTS:**

- Located in an Opportunity Zone
- Great Location With Easy Access to
  Monroe and Charlotte, Bordering US Hwy
  74 East and US Hwy 601 South
- 1/3 Mile From CMC-Union Hospital and The Hilltop Bistro, a Monroe Landmark
- Zoning: GB
- Traffic Counts: US Hwy 74 = 27,000 cpd
- Parcel ID: 09155002, 09155004, 09155005, 09155006, 09155007, 09155008, 09155009, 09155010, 09155011, 09155012, 09155013