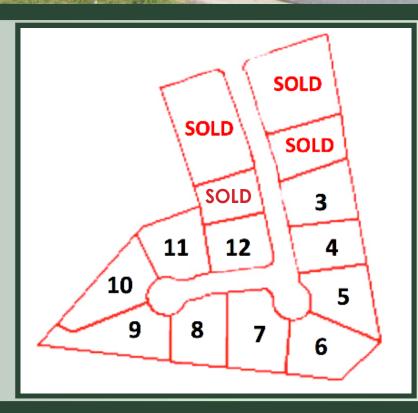

## SALES LIST

Lot 1 - SOLD

Lot 2 - SOLD

**Lot 3** – 0.749 Acres - \$112,000

**Lot 4** – 0.632 Acres - \$96,000

**Lot 5** – 0.746 Acres - \$112,000

**Lot 6** – 0.832 Acres - \$124,000

**Lot 7** – 0.888 Acres - \$140,000

**Lot 8** – 0.711 Acres - \$136,000

**Lot 9** – 0.869 Acres - \$136.000

**Lot 10** – 0.822 Acres - \$144,000

**Lot 11** – 0.735 Acres - \$160,000

**Lot 12** – 0.632 Acres - \$168,000

Lot 13 - SOLD

**Lot 14 - SOLD** 