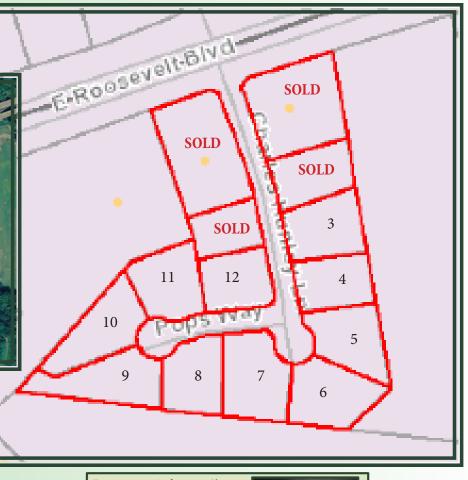

## SALES LIST

Lot 1 - SOLD

Lot 2 - SOLD

**Lot 3** – 0.749 Acres - \$112,000

**Lot 4** – 0.632 Acres - \$96,000

**Lot 5** – 0.746 Acres - \$112,000

**Lot 6** – 0.832 Acres - \$124,000

**Lot 7** – 0.888 Acres - \$140,000

**Lot 8** – 0.711 Acres - \$136,000

**Lot 9** – 0.869 Acres - \$136.000

**Lot 10** – 0.822 Acres - \$144,000

**Lot 11** – 0.735 Acres - \$160,000

**Lot 12** – 0.632 Acres - \$168,000

Lot 13 - SOLD

**Lot 14 - SOLD** 