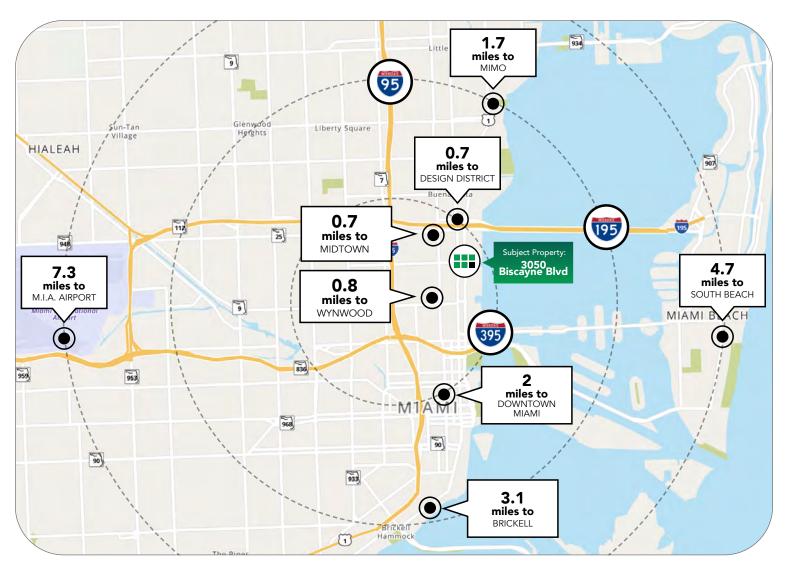

# EDGEWATER Proximity Points

**BRICKELL** 

**DOWNTOWN** 

WYNWOOD

**MIDTOWN** 

MIMO DISTRICT

DESIGN DISTRICT

www.chariff.com