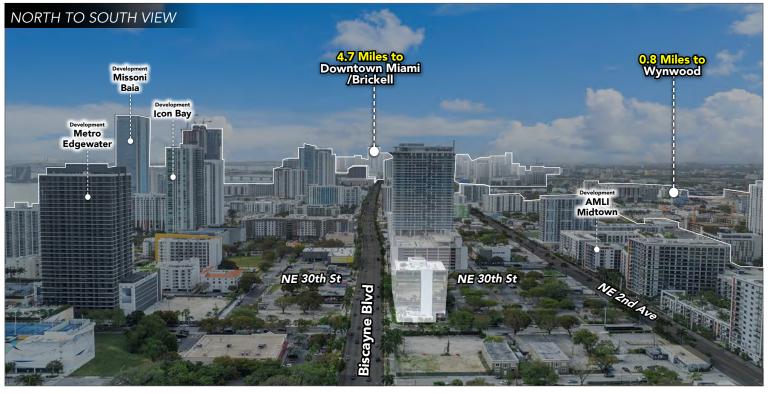

# EDGEWATER Proximity Points

**BRICKELL** 

**DOWNTOWN** 

WYNWOOD

**MIDTOWN** 

MIMO DISTRICT

DESIGN DISTRICT

www.chariff.com