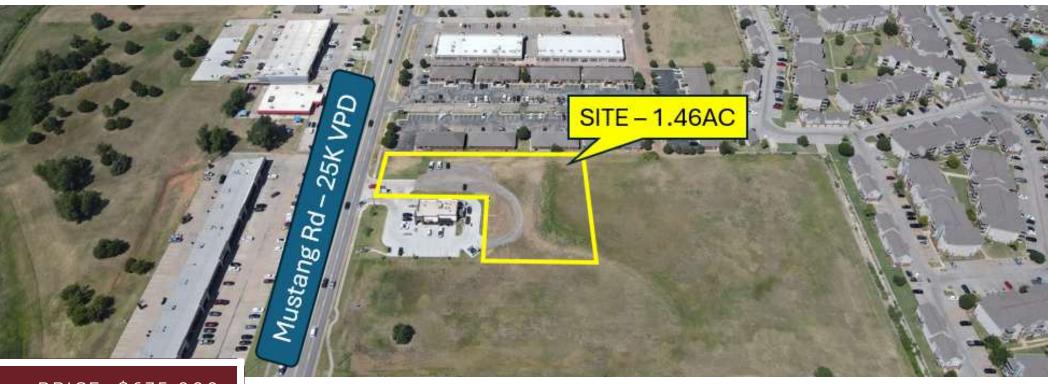

#### **Location Description**

1.46AC of raw land situated on the east side of Mustang Rd, just south of I-40. Neighboring the new HTeaO.

#### **Property Highlights**

- 100' Frontage on Mustang Rd
- C-3 Base Zoning
- High Traffic Counts: **25,000 Vehicles Per Day**
- Neighboring a new HTeaO

PRICE: \$675,000