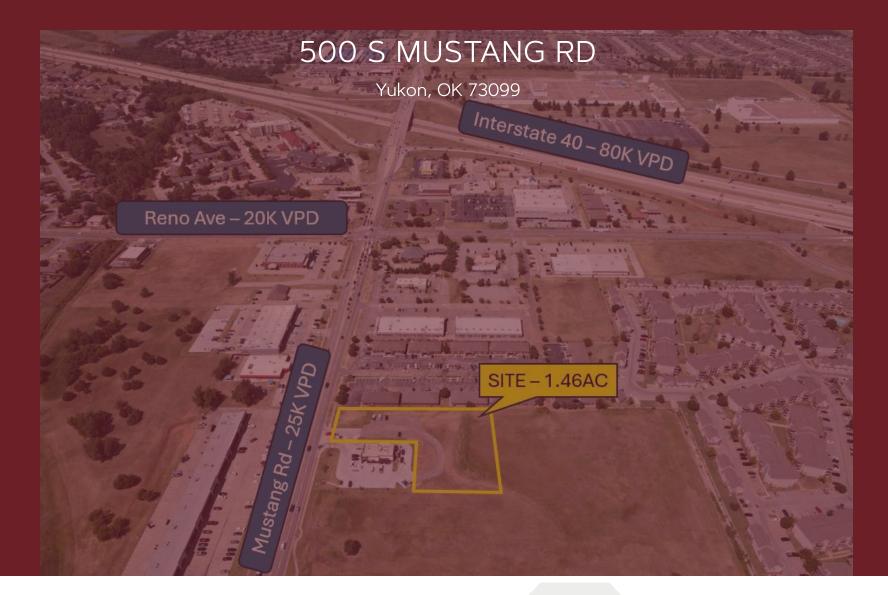

#### **Property Description**

Introducing an exceptional investment opportunity in the heart of the Yukon area. This property, strategically located at 500 S Mustang Rd, presents an ideal site for a new retail development. With its high visibility and traffic counts, this parcel offers a lucrative proposition for prospective retail investors. Its central location provides convenient access for local and commuter traffic, ensuring maximum exposure for future retail endeavors.

#### **Location Description**

1.46AC of raw land situated on the east side of Mustang Rd, just south of I-40. Neighboring the new HTeaO.

#### **Property Highlights**

- 100' Frontage on Mustang Rd
- C-3 Base Zoning
- High Traffic Counts: **25,000 Vehicles Per Day**
- Neighboring a new HTeaO

PRICE: \$675,000