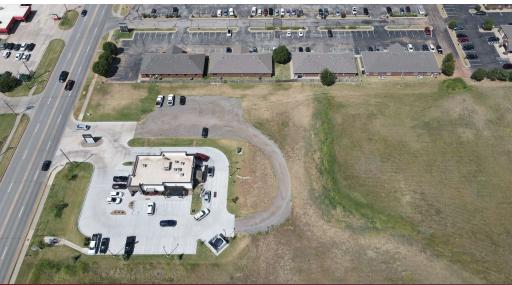

#### **Location Description**

1.46AC of raw land situated on the east side of Mustang Rd, just south of I-40. Neighboring the new HTeaO.

#### **Property Highlights**

- 100' Frontage on Mustang Rd
- C-3 Base Zoning
- High Traffic Counts: **25,000 Vehicles Per Day**
- Neighboring a new HTeaO

PRICE: \$675,000