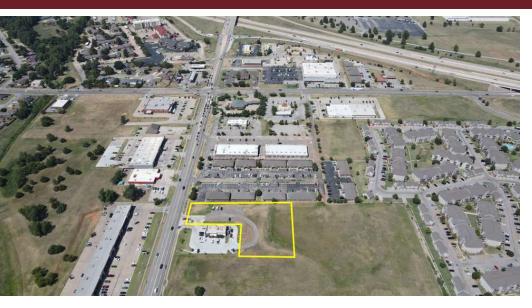

#### **Location Description**

1.46AC of raw land situated on the east side of Mustang Rd, just south of I-40. Neighboring the new HTeaO.

#### **Property Highlights**

- 100' Frontage on Mustang Rd
- C-3 Base Zoning
- High Traffic Counts: **25,000 Vehicles Per Day**
- Neighboring a new HTeaO

PRICE: \$675,000