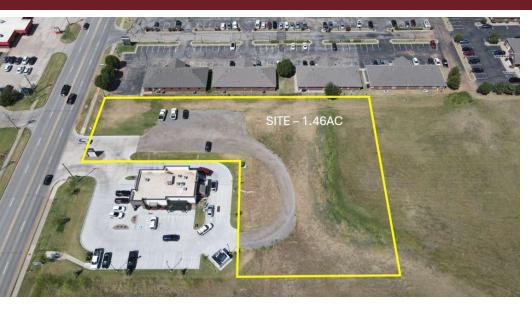

#### **Location Description**

1.46AC of raw land situated on the east side of Mustang Rd, just south of I-40. Neighboring the new HTeaO.

#### **Property Highlights**

- 100' Frontage on Mustang Rd
- C-3 Base Zoning
- High Traffic Counts: **25,000 Vehicles Per Day**
- Neighboring a new HTeaO

PRICE: \$675,000