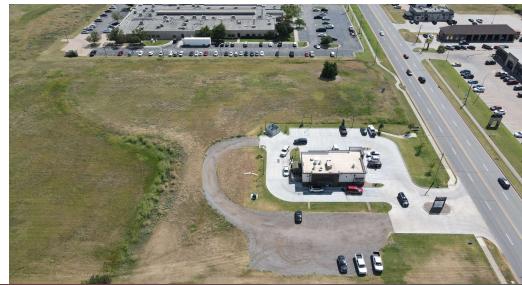

#### **Location Description**

1.46AC of raw land situated on the east side of Mustang Rd, just south of I-40. Neighboring the new HTeaO.

#### **Property Highlights**

- 100' Frontage on Mustang Rd
- C-3 Base Zoning
- High Traffic Counts: **25,000 Vehicles Per Day**
- Neighboring a new HTeaO

PRICE: \$675,000