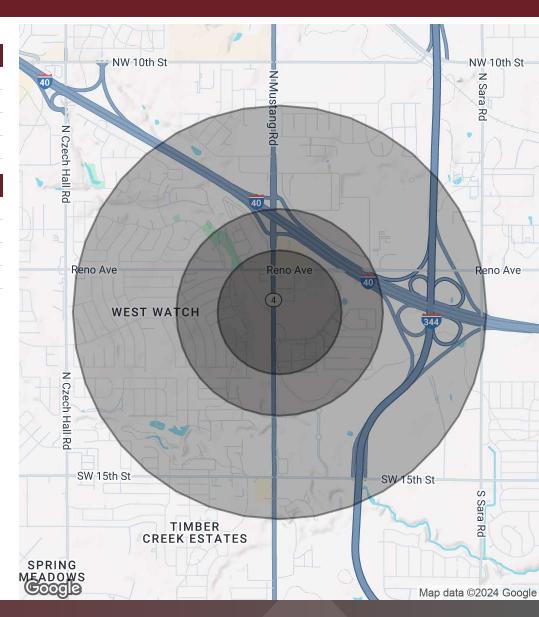

## 500 S MUSTANG RD

Yukon, OK 73099

| D. L.C.              | 0.0 8.4:1 | O E MAIL  | 4 8 4 1 |
|----------------------|-----------|-----------|---------|
| Population           | 0.3 Miles | 0.5 Miles | 1 Mile  |
| Total Population     | 1,948     | 4,371     | 11,179  |
| Average Age          | 35        | 36        | 36      |
| Average Age (Male)   | 34        | 35        | 35      |
| Average Age (Female) | 36        | 36        | 37      |

| Households & Income | 0.3 Miles | 0.5 Miles | 1 Mile    |
|---------------------|-----------|-----------|-----------|
| Total Households    | 892       | 1,871     | 4,452     |
| # of Persons per HH | 2.2       | 2.3       | 2.5       |
| Average HH Income   | \$81,804  | \$86,434  | \$89,225  |
| Average House Value | \$124,579 | \$177,032 | \$205,370 |

Demographics data derived from AlphaMap