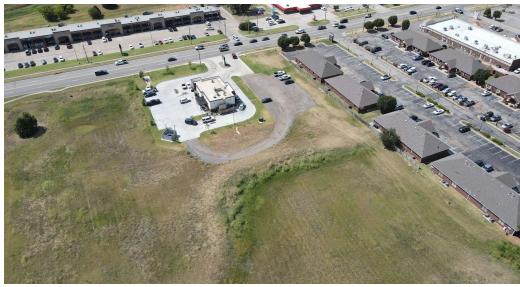

#### **Location Description**

1.46AC of raw land situated on the east side of Mustang Rd, just south of I-40. Neighboring the new HTeaO.

#### **Property Highlights**

- 100' Frontage on Mustang Rd
- C-3 Base Zoning
- High Traffic Counts: **25,000 Vehicles Per Day**
- Neighboring a new HTeaO

PRICE: \$675,000