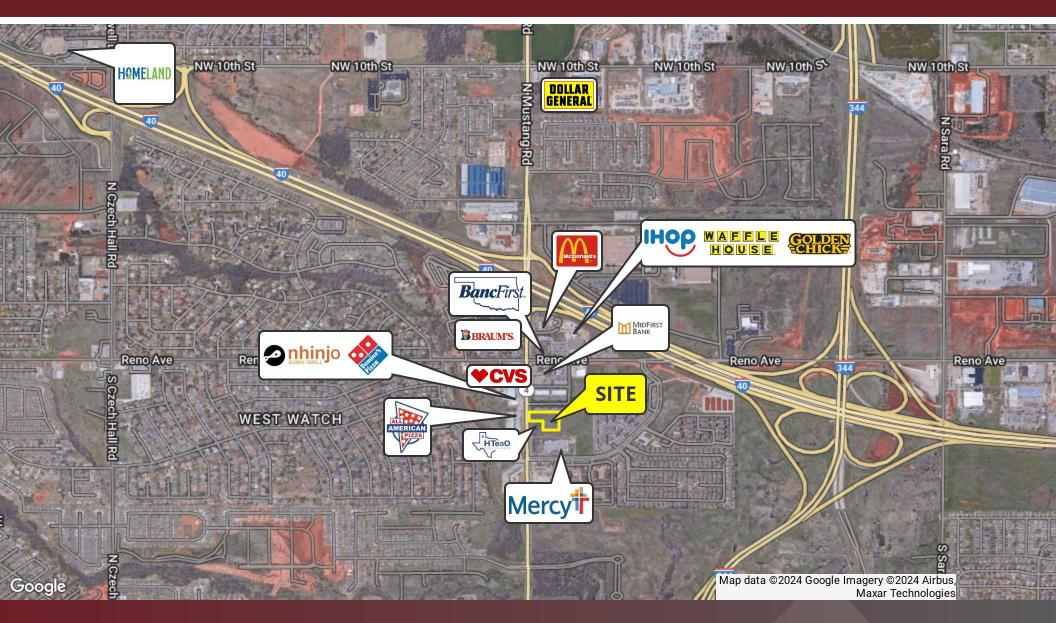

#### **Location Description**

1.46AC of raw land situated on the east side of Mustang Rd, just south of I-40. Neighboring the new HTeaO.

#### **Property Highlights**

- 100' Frontage on Mustang Rd
- C-3 Base Zoning
- High Traffic Counts: **25,000 Vehicles Per Day**
- Neighboring a new HTeaO

PRICE: \$675,000