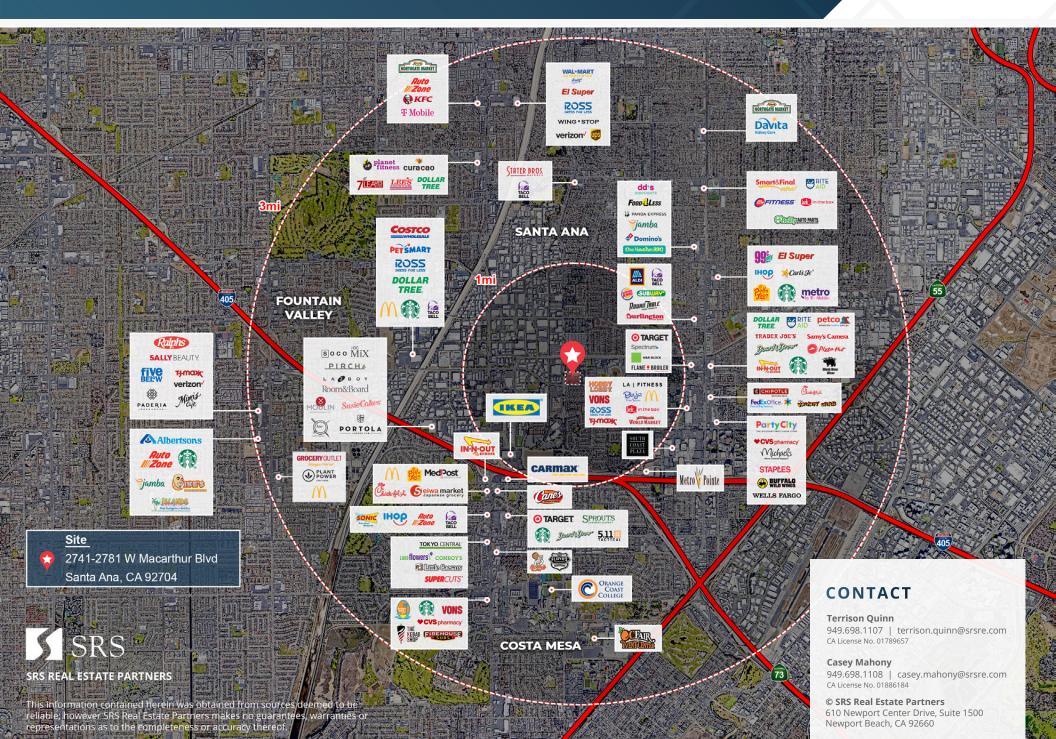

#### 2024 DEMOGRAPHICS

|                      | 1 MIIe    | 3 Miles   | 5 Miles   |
|----------------------|-----------|-----------|-----------|
| Population           | 53,498    | 336,338   | 684,782   |
| Avg Household Income | \$104,225 | \$111,120 | \$121,374 |
| Daytime Population   | 17,357    | 144,235   | 436,628   |
| Source: Esri         |           |           |           |

### CONTACT

#### **Terrison Quinn**

949.698.1107 | terrison.quinn@srsre.com CA License No. 01789657

Casey Mahony 949.698.1108 | casey.mahony@srsre.com CA License No. 01886184