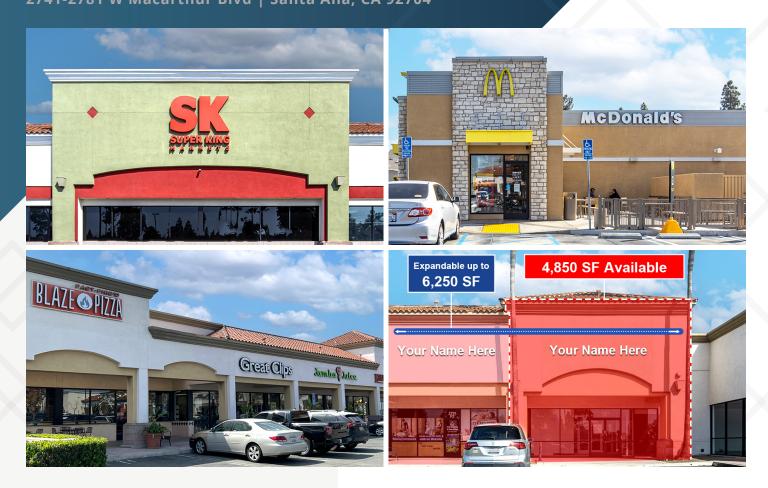

## 4,850 SF (Up to 6,250 SF)

Potential to expand

2,200 SF Endcap Available

#### DESCRIPTION

- Strong grocery anchor center located within one of the prominent retail trade area for Orange County
- Dynamic mix of multiple national & regional credit tenant
- Center positioned off signalized intersection of Fairview St. & MacArthur Blvd. (over 67,000 cars per day!)
- Huge daytime population with over 155K employees within a 3-mile radius
- Retail/Office/Medical OK flexibility with uses

### South Coast Marketplace Tenant Roster Total GLA: 73,716 SF

|                                                                                                | NO            | TENANT                     | SF    | NO            | TENANT                   | SF |  |
|------------------------------------------------------------------------------------------------|---------------|----------------------------|-------|---------------|--------------------------|----|--|
| Potential to<br>deliver up<br><b>to 6,250 SF</b><br><b>contiguous</b><br>(4,850 SF - 6,250 SF) | 2701          | McDonald's                 |       | Μ             | Diva Salon               |    |  |
|                                                                                                | 2741          | Super King                 |       | Ν             | Family Dental            |    |  |
|                                                                                                | BUILDING 2781 |                            |       | BUILDING 2801 |                          |    |  |
|                                                                                                | А             | Paradise Cleaners          |       | A1            | Milk and Cookies         |    |  |
|                                                                                                | В             | The Shipping Center        |       | A2            | Philly's Best            |    |  |
|                                                                                                | С             | Ocean Dental Group         |       | В             | Subway                   |    |  |
|                                                                                                | F1            | Available                  | 4,850 | С             | WingStop                 |    |  |
|                                                                                                | F2            | Available                  | 1,400 | D             | Pick up Stix             |    |  |
|                                                                                                | G1            | Plush Laser                | Laser |               | BUILDING 2841            |    |  |
|                                                                                                | G2            | Light It Up                |       | А             | Rubio's                  |    |  |
|                                                                                                | G3            | Healthier Pet Veterinarian |       | В             | Blaze Pizza              |    |  |
|                                                                                                | н             | Available                  | 2,200 | С             | Great Clip               |    |  |
|                                                                                                | J             | Nuad Thai Massage          |       | D             | Jamba Juice              |    |  |
|                                                                                                | К             | Metro Nails                |       | E             | Bruegger' Bagels         |    |  |
|                                                                                                | L             | Metro Threading            |       |               | Wells Fargo- ATM Machine |    |  |