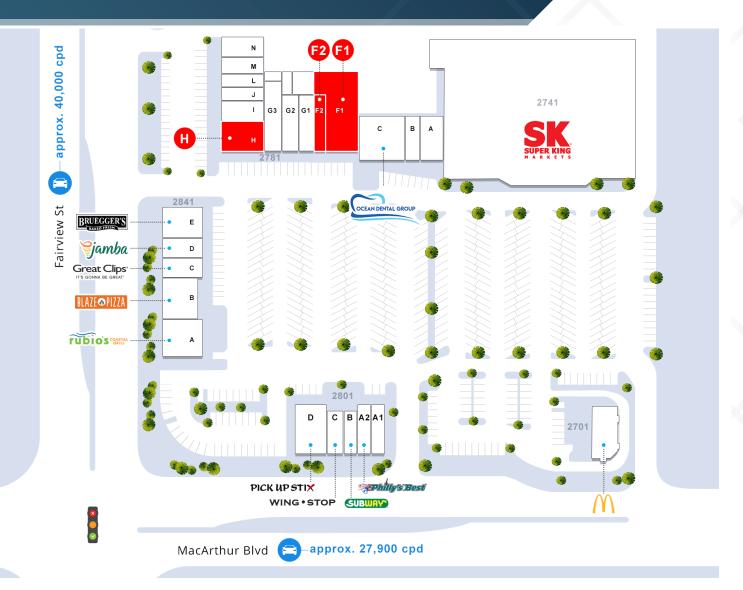

### TRAFFIC COUNTS

MacArthur Blvd Fairview St Source: Costar approx. 27,900 cpd approx. 40,000 cpd

### South Coast Marketplace Tenant Roster Total GLA: 73,716 SF

|                                                                                                | NO            | TENANT                     | SF    | NO            | TENANT                   | SF |  |
|------------------------------------------------------------------------------------------------|---------------|----------------------------|-------|---------------|--------------------------|----|--|
| Potential to<br>deliver up<br><b>to 6,250 SF</b><br><b>contiguous</b><br>(4,850 SF - 6,250 SF) | 2701          | McDonald's                 |       | Μ             | Diva Salon               |    |  |
|                                                                                                | 2741          | Super King                 |       | Ν             | Family Dental            |    |  |
|                                                                                                | BUILDING 2781 |                            |       | BUILDING 2801 |                          |    |  |
|                                                                                                | А             | Paradise Cleaners          |       | A1            | Milk and Cookies         |    |  |
|                                                                                                | В             | The Shipping Center        |       | A2            | Philly's Best            |    |  |
|                                                                                                | С             | Ocean Dental Group         |       | В             | Subway                   |    |  |
|                                                                                                | F1            | Available                  | 4,850 | С             | WingStop                 |    |  |
|                                                                                                | F2            | Available                  | 1,400 | D             | Pick up Stix             |    |  |
|                                                                                                | G1            | Plush Laser                | Laser |               | BUILDING 2841            |    |  |
|                                                                                                | G2            | Light It Up                |       | А             | Rubio's                  |    |  |
|                                                                                                | G3            | Healthier Pet Veterinarian |       | В             | Blaze Pizza              |    |  |
|                                                                                                | н             | Available                  | 2,200 | С             | Great Clip               |    |  |
|                                                                                                | J             | Nuad Thai Massage          |       | D             | Jamba Juice              |    |  |
|                                                                                                | К             | Metro Nails                |       | E             | Bruegger' Bagels         |    |  |
|                                                                                                | L             | Metro Threading            |       |               | Wells Fargo- ATM Machine |    |  |