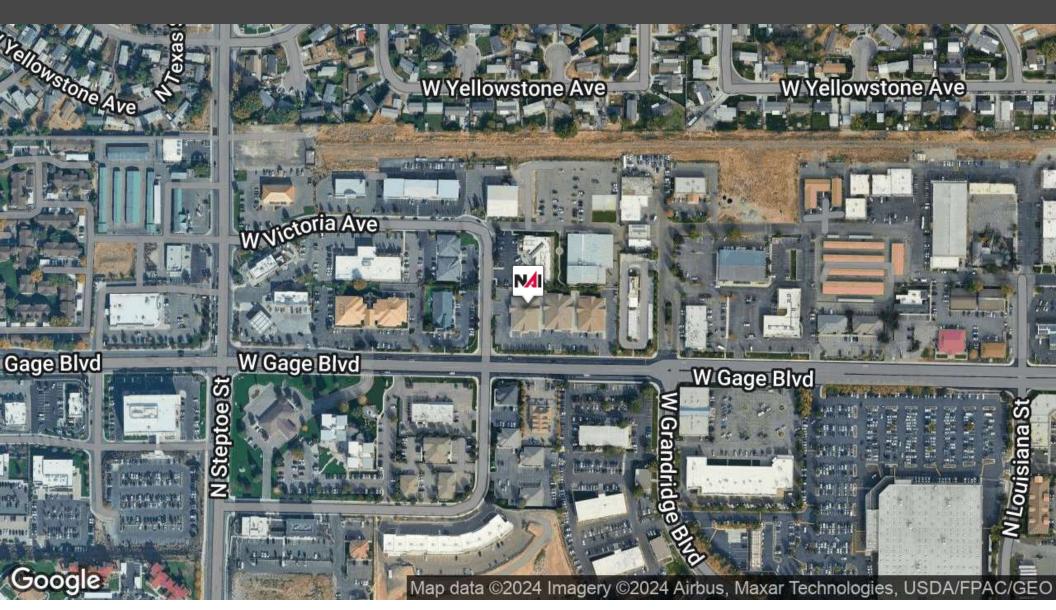

### **AERIAL MAP**

Positioned just 0.3 miles from the Highway 240 ramp, it boasts excellent accessibility and visibility from Columbia Center Boulevard, a prime location in Kennewick. The building also provides ample parking with 45 spaces, ensuring convenience for both staff and clients.