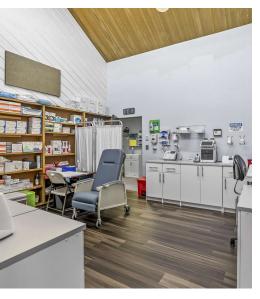

### PROPERTY OVERVIEW

MLS 279091 - This versatile office/medical space is ideal for healthcare providers or other professional or clinical uses. The suite features 7 fully equipped exam or office rooms, a welcoming reception area, and a spacious breakroom. Conveniently located on the second floor, the property offers elevator and stair access for ease of use.

#### PROPERTY HIGHLIGHTS

- ±0.3 Miles from Hwy 240 Ramp
- Located Off Columbia Center Blvd
- Large Breakroom
- 7 Exam Rooms / Offices