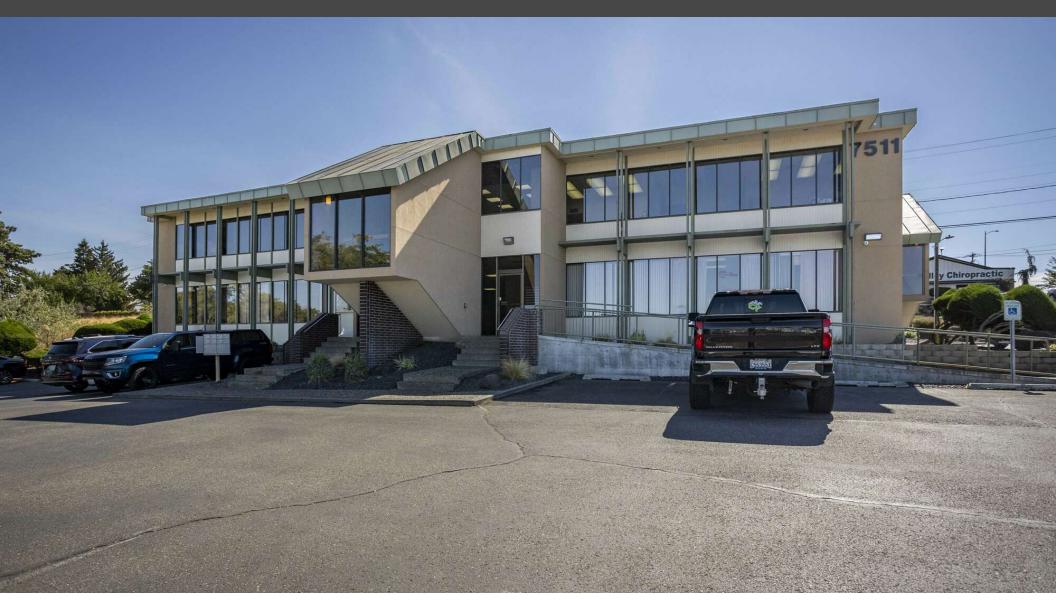

### 7511 W ARROWHEAD AVE, STE G

KENNEWICK, WASHINGTON 99336

### PROPERTY OVERVIEW

MLS 279091 - This versatile office/medical space is ideal for healthcare providers or other professional or clinical uses. The suite features 7 fully equipped exam or office rooms, a welcoming reception area, and a spacious breakroom. Conveniently located on the second floor, the property offers elevator and stair access for ease of use.

Positioned just 0.3 miles from the Highway 240 ramp, it boasts excellent accessibility and visibility from Columbia Center Boulevard, a prime location in Kennewick. The building also provides ample parking with 45 spaces, ensuring convenience for both staff and clients.

#### PROPERTY HIGHLIGHTS

- ±0.3 Miles from Hwy 240 Ramp
- Located Off Columbia Center Blvd
- Large Breakroom
- 7 Exam Rooms / Offices