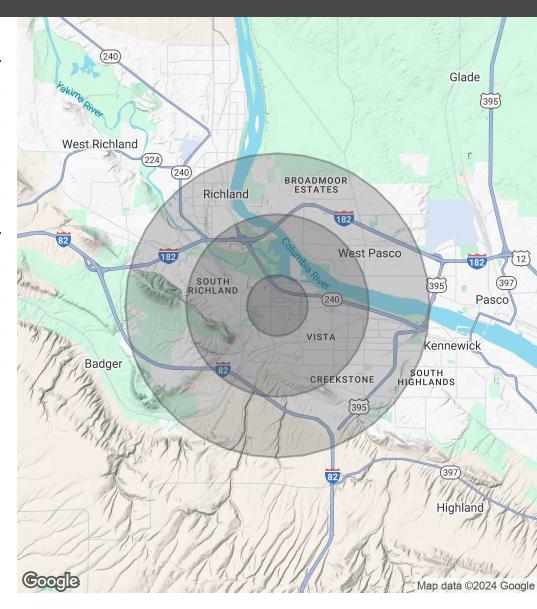

-Cities











Kenny Teasdale

Senior Broker | C: 509.491.2205 kenny@naitcc.com

## OFFICE BUILDING FOR LEASE 7511 W ARROWHEAD AVE, STE G, KENNEWICK, WA 99336



| POPULATION           | 1 MILE | 3 MILES | 5 MILES |
|----------------------|--------|---------|---------|
| Total Population     | 10,688 | 59,274  | 148,724 |
| Average Age          | 41     | 39      | 38      |
| Average Age (Male)   | 39     | 38      | 37      |
| Average Age (Female) | 43     | 40      | 39      |
| HOUSEHOLDS & INCOME  | 1 MILE | 3 MILES | 5 MILES |
| Total Households     | 4,699  | 22,768  | 54,365  |
| # of Persons per HH  | 2.3    | 2.6     | 2.7     |

\$112,565

\$393.244

\$129.963

\$448.867

\$125,214

\$437,662

Demographics data derived from AlphaMap

Average HH Income

Average House Value



#### Kenny Teasdale

Senior Broker | C: 509.491.2205 kenny@naitcc.com