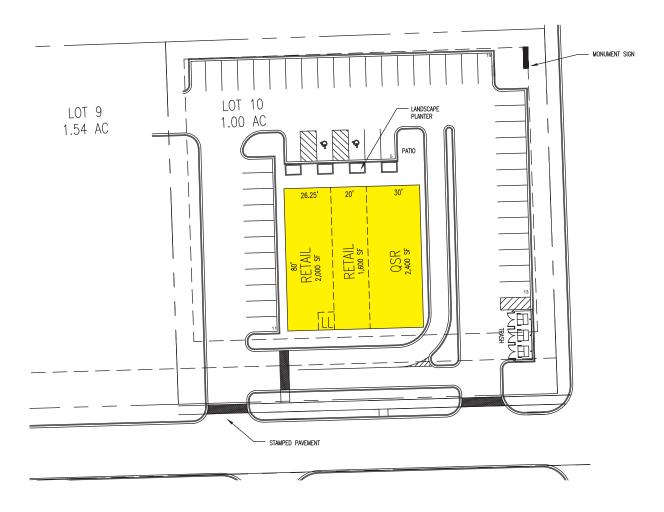

Julian Electric
- 5,576,000 sq ft of Industrial Parks along I-355 (Employs Approx 3,000 People)
- 506 New Homes Built in the Last Four Years

| DEMOGRAPHICS       | 3 MILES   | 5 MILES   | 7 MILES  |
|--------------------|-----------|-----------|----------|
| TOTAL POPULATION   | 34,771    | 95,135    | 247,524  |
| DAYTIME POPULATION | 17,590    | 57,161    | 169,696  |
| HOUSEHOLDS         | 13,017    | 32,209    | 87,118   |
| AVG HH INCOME      | \$102,086 | \$100,340 | \$94,343 |

### **TRAFFIC COUNTS**

| 159 <sup>TH</sup> STREET | 22K VPD |
|--------------------------|---------|
| FARRELL ROAD             | 12K VPD |
| I-355                    | 68K VPD |

#### **EXISTING MULTI-TENANT OUTLOT BUILDINGS**



LOT 7 //



LOT 8 //



# **BUILD-TO-SUIT OUTLOT**

LOT 10 // 1.00 Acres









### **CONTACTS**

### **SHARON BAR-SHALOM**

SBARSHALOM@METROCRE.COM 847.780.1299

## **GARY GREENFIELD**

GGREENFIELD@METROCRE.COM 847.412.9898



WWW.METROCRE.COM