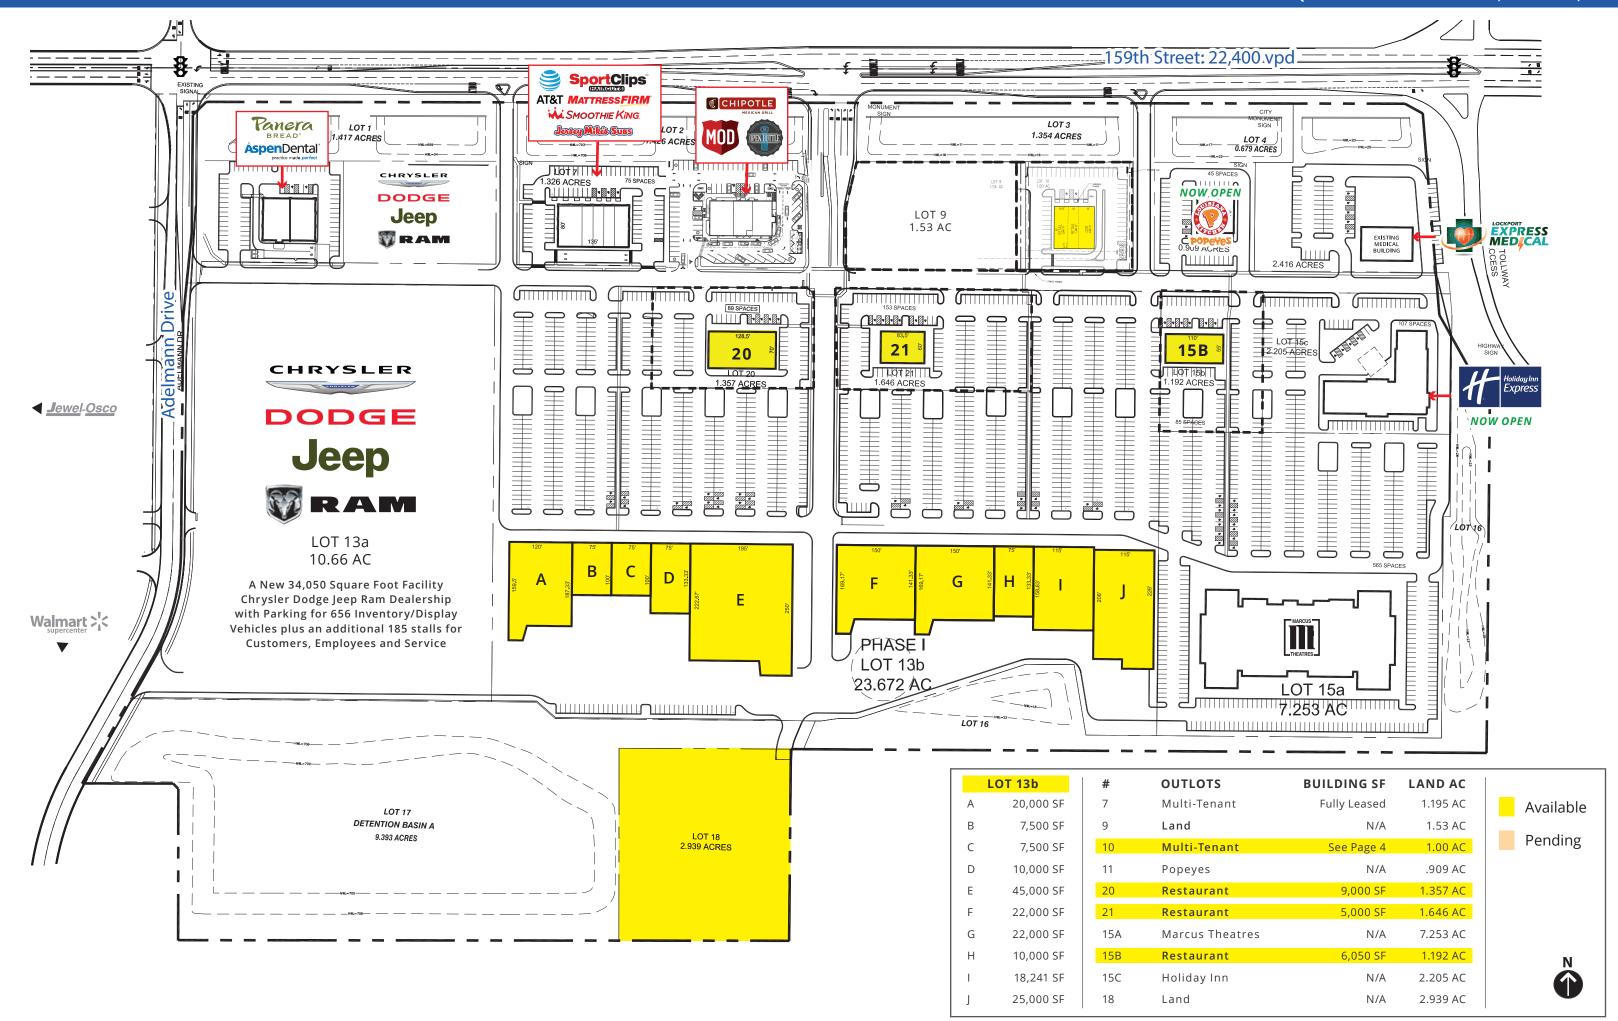

### **PROPERTY HIGHLIGHTS**

- Space Available at Lockport Square:
  - » Junior Anchor & Inline Opportunities Available
  - » Build-to-Suit New Construction Outlot (Lot 10)
  - » Improved Outparcels Available for Sale/Lease
- Shadow Anchored by Walmart & Jewel-Osco
- Adjacent to I-355 Interchange (68K VPD)
- Chrysler/Dodge/Jeep/Ram Dealership Opening 2021
- $\bullet$  Lockport is Headquarters to RJ Logistic, LG Electronics, and Julian Electric
- 5,576,000 sq ft of Industrial Parks along I-355 (Employs Approx 3,000 People)
- 506 New Homes Built in the Last Four Years