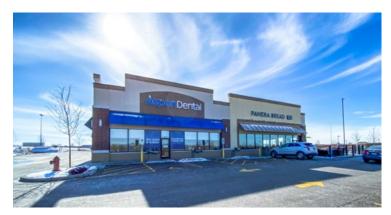

rt is Headquarters to RJ Logistic, LG Electronics, and Julian Electric
- 5,576,000 sq ft of Industrial Parks along I-355 (Employs Approx 3,000 People)
- 506 New Homes Built in the Last Four Years

| DEMOGRAPHICS       | 3 MILES   | 5 MILES   | 7 MILES  |
|--------------------|-----------|-----------|----------|
| TOTAL POPULATION   | 34,771    | 95,135    | 247,524  |
| DAYTIME POPULATION | 17,590    | 57,161    | 169,696  |
| HOUSEHOLDS         | 13,017    | 32,209    | 87,118   |
| AVG HH INCOME      | \$102,086 | \$100,340 | \$94,343 |

### **TRAFFIC COUNTS**

| 159 <sup>TH</sup> STREET | 22K VPD |
|--------------------------|---------|
| FARRELL ROAD             | 12K VPD |
| I-355                    | 68K VPD |

#### **EXISTING MULTI-TENANT OUTLOT BUILDINGS**



LOT 7 //



LOT 8 //



# **BUILD-TO-SUIT OUTLOT**

LOT 10 // 1.00 Acres









### **CONTACTS**

### **SHARON BAR-SHALOM**

SBARSHALOM@METROCRE.COM 847.780.1299

## **GARY GREENFIELD**

GGREENFIELD@METROCRE.COM 847.412.9898



WWW.METROCRE.COM