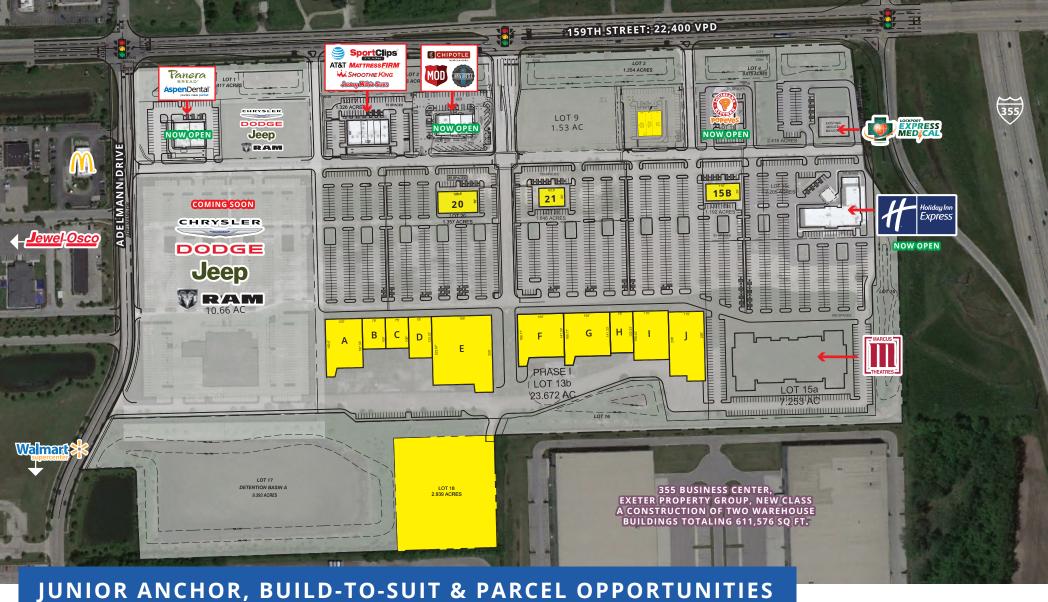

### **PROPERTY HIGHLIGHTS**

- Space Available at Lockport Square:
  - » Junior Anchor & Inline Opportunities Available
  - » Build-to-Suit New Construction Outlot (Lot 10)
  - » Improved Outparcels Available for Sale/Lease
- Shadow Anchored by Walmart & Jewel-Osco
- Adjacent to I-355 Interchange (68K VPD)
- Chrysler/Dodge/Jeep/Ram Dealership Opening 2021
- $\bullet$  Lockport is Headquarters to RJ Logistic, LG Electronics, and Julian Electric
- 5,576,000 sq ft of Industrial Parks along I-355 (Employs Approx 3,000 People)
- 506 New Homes Built in the Last Four Years

# **BUILD-TO-SUIT OUTLOT**

LOT 10 // 1.00 Acres