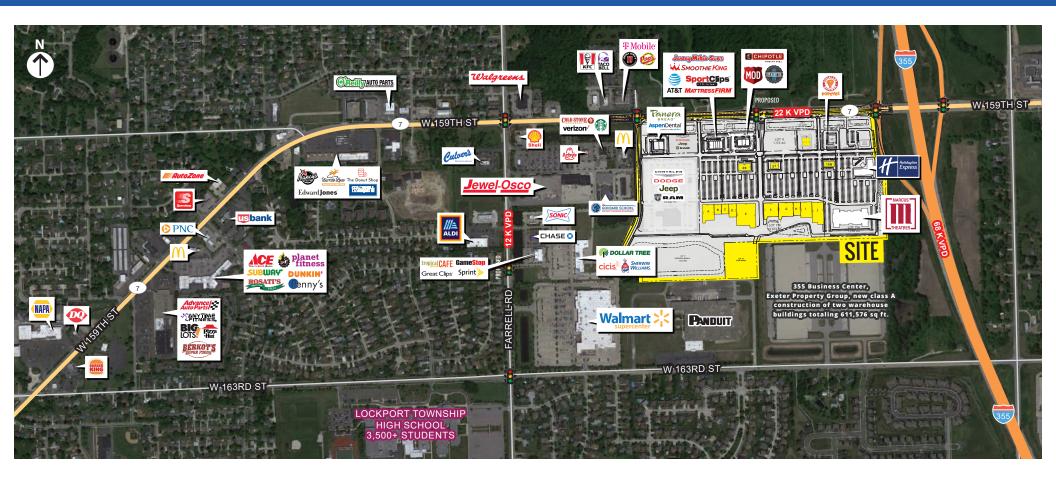

### **PROPERTY HIGHLIGHTS**

- Space Available at Lockport Square:
  - » Junior Anchor & Inline Opportunities Available
  - » Build-to-Suit New Construction Outlot (Lot 10)
  - » Improved Outparcels Available for Sale/Lease
- Shadow Anchored by Walmart & Jewel-Osco
- Adjacent to I-355 Interchange (68K VPD)
- Chrysler/Dodge/Jeep/Ram Dealership Opening 2021
- $\bullet$  Lockport is Headquarters to RJ Logistic, LG Electronics, and Julian Electric
- 5,576,000 sq ft of Industrial Parks along I-355 (Employs Approx 3,000 People)
- 506 New Homes Built in the Last Four Years

### **TRAFFIC COUNTS**

| 159 <sup>TH</sup> STREET | 22K VPD |
|--------------------------|---------|
| FARRELL ROAD             | 12K VPD |
| I-355                    | 68K VPD |