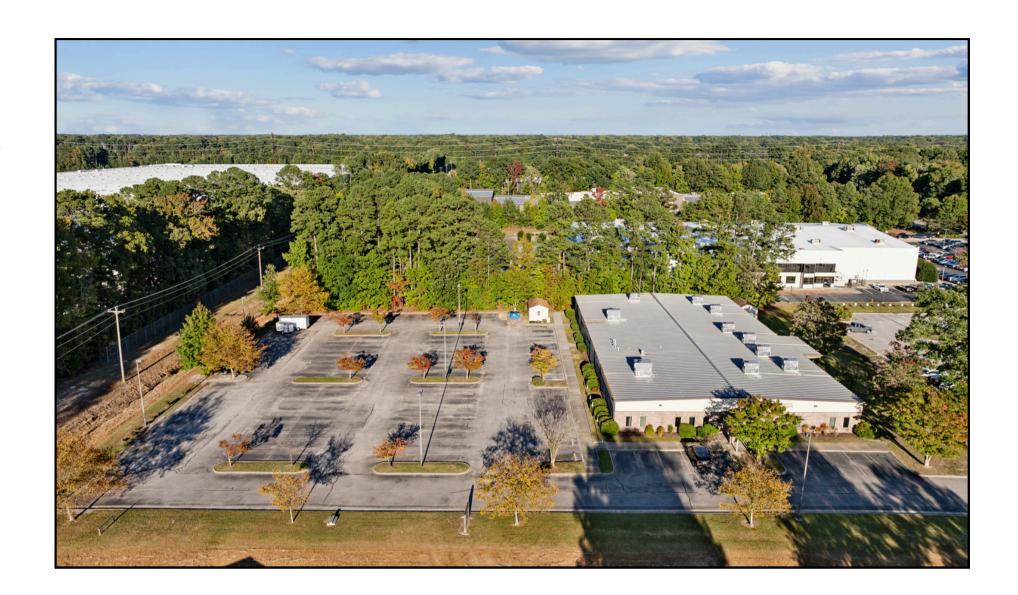

#### **HIGHLIGHTS**

- 18,000 sf Free Standing Building
- 4 ac Paved Site
- Office & Classroom Buildout
- Oversized Restrooms
- C5 Zoning
- Corporate Park Setting with Privacy
- Oyster Point Address

- **☑** OFFICE/FLEX
- CLASSROOM/CAMPUS
- **MEDICAL**
- PRODUCTION

### 805 CITY CENTER BLVD. NEWPORT NEWS, VA 23606

- 18,000 sf
- 4 ac site paved with 135 parking spaces
- Expandable footprint
- Built 2001
- HVAC: Entire building heated & air conditioned
- Oversized bathrooms with showers & locker rooms
- Zoning: C5 Office, Commercial, Limited Industrial
- Opportunity Zone
- Enterprise Zone
- Available for occupancy estimate: Oct 2025