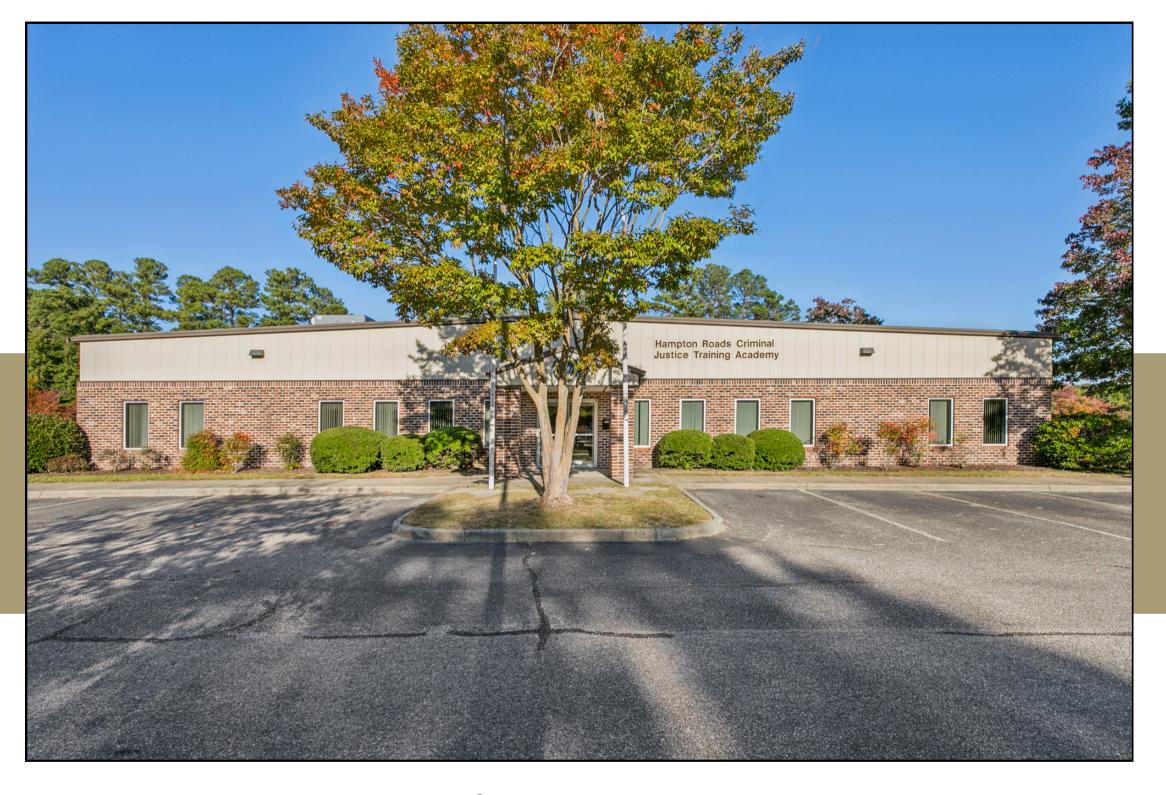

#### **PROPERTY OVERVIEW**

Rare opportunity for an Oyster Point single story building with extensive parking field and room for expansion. Ideal for classroom or flex requirements in its current configuration. Easy conversion to production and limited industrial applications.

#### **HIGHLIGHTS**

- 18,000 sf Free Standing Building
- 4 ac Paved Site
- Office & Classroom Buildout
- Oversized Restrooms
- C5 Zoning
- Corporate Park Setting with Privacy
- Oyster Point Address

- **☑** OFFICE/FLEX
- CLASSROOM/CAMPUS
- **MEDICAL**
- PRODUCTION

### 805 CITY CENTER BLVD. NEWPORT NEWS, VA 23606

- 18,000 sf
- 4 ac site paved with 135 parking spaces
- Expandable footprint
- Built 2001
- HVAC: Entire building heated & air conditioned
- Oversized bathrooms with showers & locker rooms
- Zoning: C5 Office, Commercial, Limited Industrial
- Opportunity Zone
- Enterprise Zone
- Available for occupancy estimate: Oct 2025