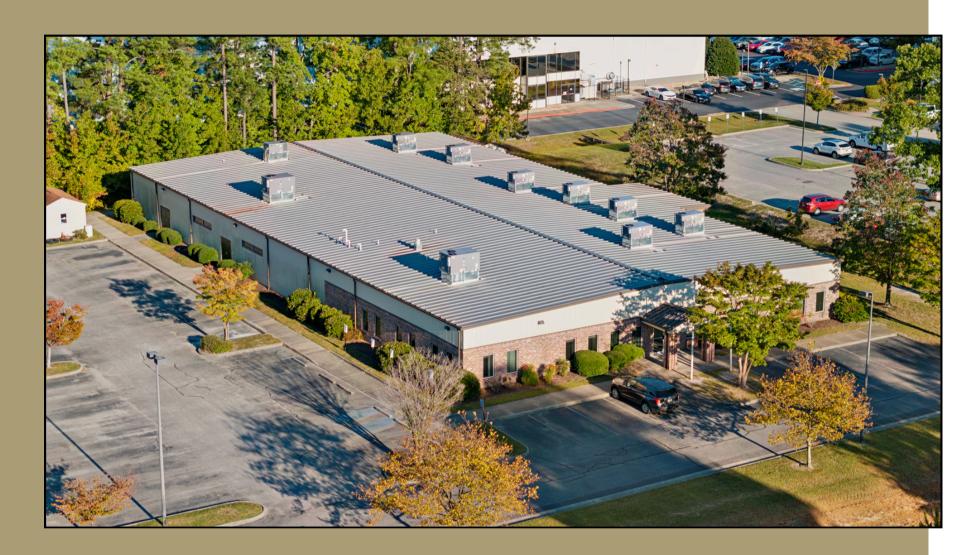

#### **HIGHLIGHTS**

- 18,000 sf Free Standing Building
- 4 ac Paved Site
- Office & Classroom Buildout
- Oversized Restrooms
- C5 Zoning
- Corporate Park Setting with Privacy
- Oyster Point Address

- **☑** OFFICE/FLEX
- CLASSROOM/CAMPUS
- **MEDICAL**
- PRODUCTION

### 805 CITY CENTER BLVD. NEWPORT NEWS, VA 23606

- 18,000 sf
- 4 ac site paved with 135 parking spaces
- Expandable footprint
- Built 2001
- HVAC: Entire building heated & air conditioned
- Oversized bathrooms with showers & locker rooms
- Zoning: C5 Office, Commercial, Limited Industrial
- Opportunity Zone
- Enterprise Zone
- Available for occupancy estimate: Oct 2025