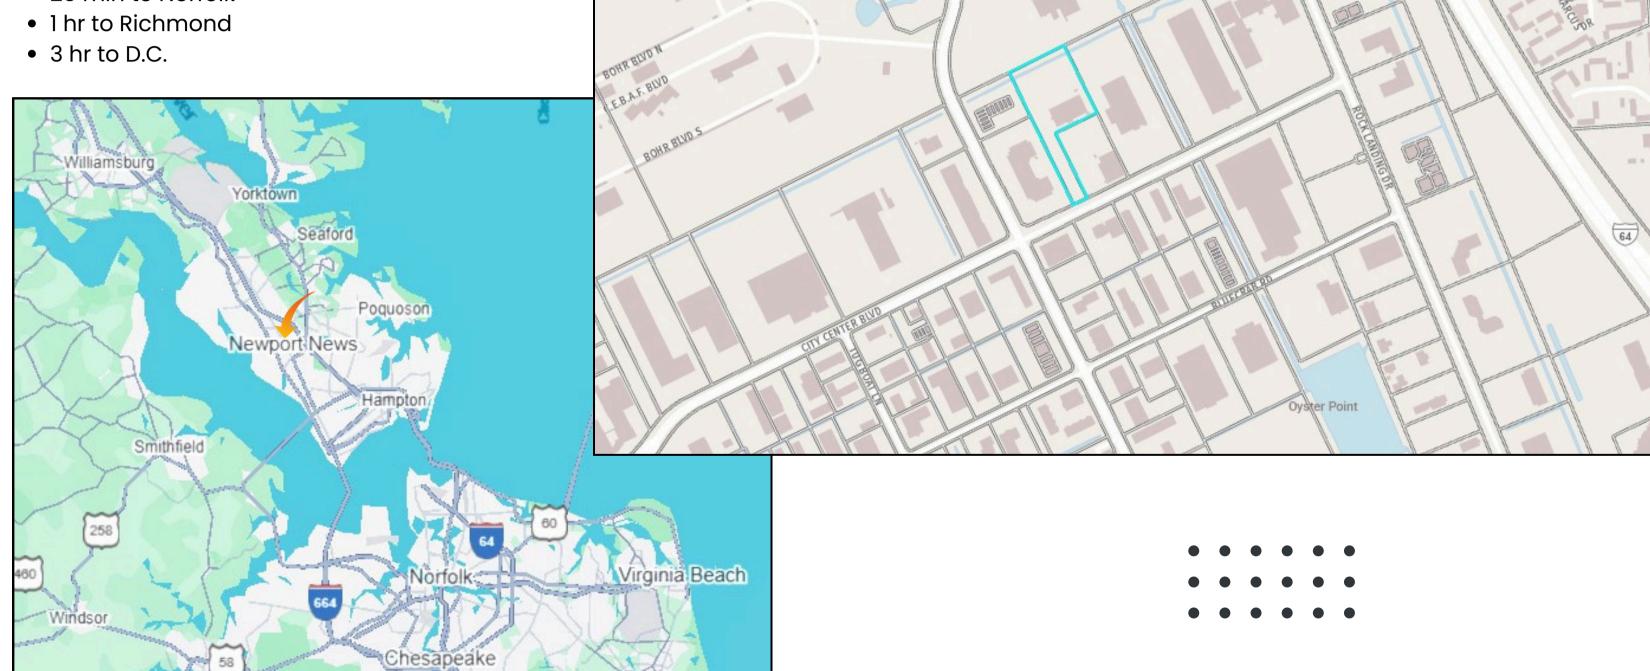

#### **LOCATION HIGHLIGHTS**

- Central Oyster Point Location
- Direct 164 access
- Close to City Center amenities/restaurants
- 25 min to Norfolk

Disclosure: Hamner Development Company is the agent for the owner.