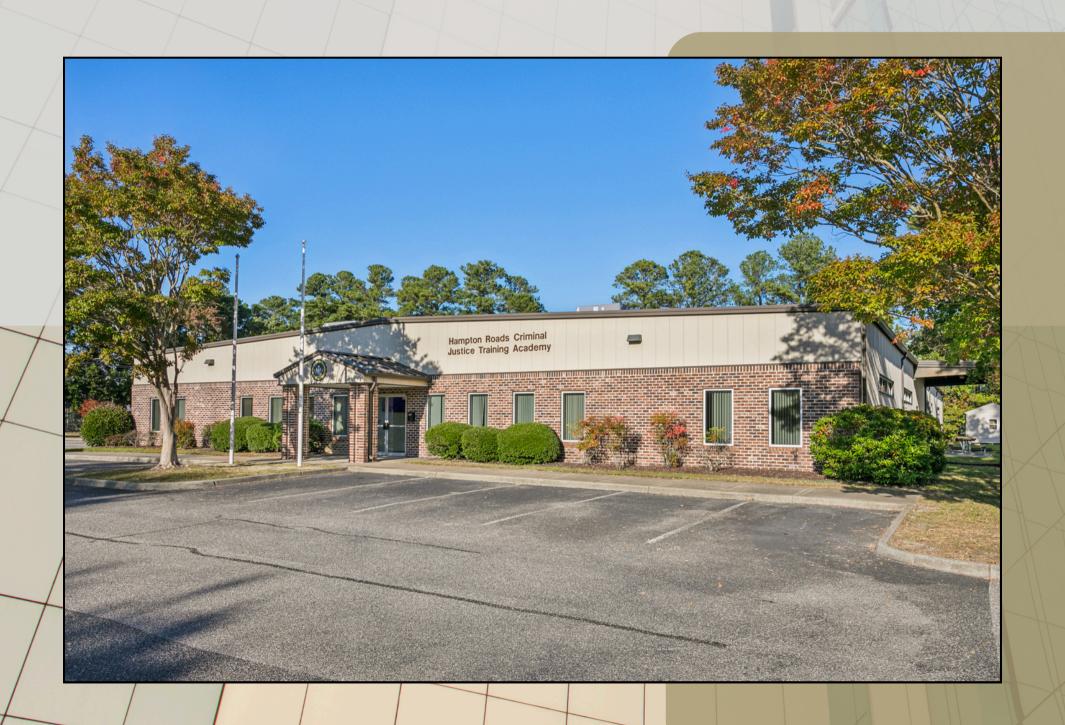

#### **PROPERTY OVERVIEW**

Rare opportunity for an Oyster Point single story building with extensive parking field and room for expansion. Ideal for classroom or flex requirements in its current configuration. Easy conversion to production and limited industrial applications.

#### **HIGHLIGHTS**

- 18,000 sf Free Standing Building
- 4 ac Paved Site
- Office & Classroom Buildout
- Oversized Restrooms
- C5 Zoning
- Corporate Park Setting with Privacy
- Oyster Point Address

- **☑** OFFICE/FLEX
- CLASSROOM/CAMPUS
- **MEDICAL**
- PRODUCTION

### 805 CITY CENTER BLVD. NEWPORT NEWS, VA 23606

- 18,000 sf
- 4 ac site paved with 135 parking spaces
- Expandable footprint
- Built 2001
- HVAC: Entire building heated & air conditioned
- Oversized bathrooms with showers & locker rooms
- Zoning: C5 Office, Commercial, Limited Industrial
- Opportunity Zone
- Enterprise Zone
- Available for occupancy estimate: Oct 2025