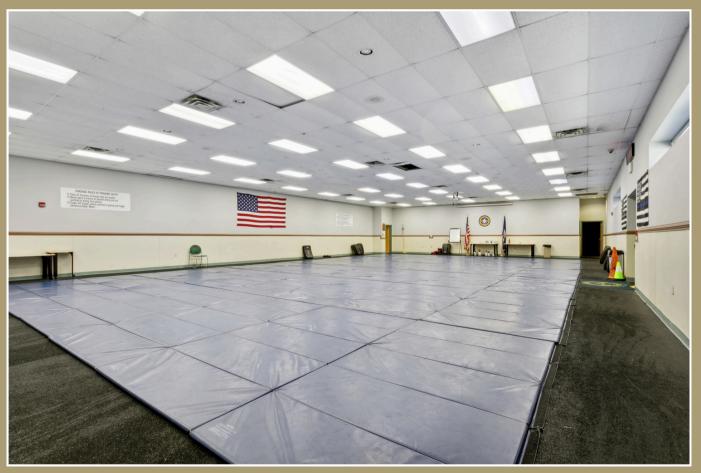

#### **PROPERTY OVERVIEW**

Rare opportunity for an Oyster Point single story building with extensive parking field and room for expansion. Ideal for classroom or flex requirements in its current configuration. Easy conversion to production and limited industrial applications.

#### **HIGHLIGHTS**

- 18,000 sf Free Standing Building
- 4 ac Paved Site
- Office & Classroom Buildout
- Oversized Restrooms
- C5 Zoning
- Corporate Park Setting with Privacy
- Oyster Point Address

- **☑** OFFICE/FLEX
- CLASSROOM/CAMPUS
- **MEDICAL**
- PRODUCTION