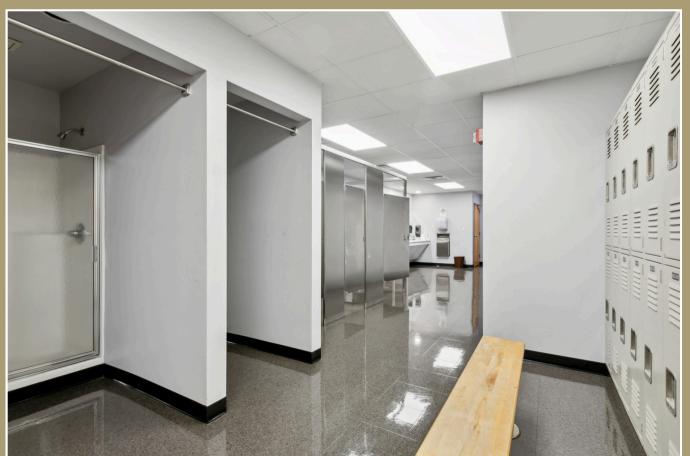

### 805 CITY CENTER BLVD. NEWPORT NEWS, VA 23606

- 18,000 sf
- 4 ac site paved with 135 parking spaces
- Expandable footprint
- Built 2001
- HVAC: Entire building heated & air conditioned
- Oversized bathrooms with showers & locker rooms
- Zoning: C5 Office, Commercial, Limited Industrial
- Opportunity Zone
- Enterprise Zone
- Available for occupancy estimate: Oct 2025