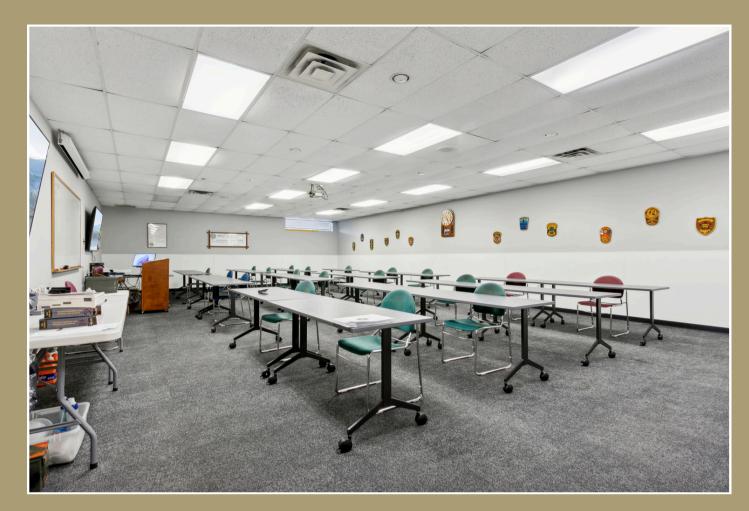

#### **PROPERTY OVERVIEW**

Rare opportunity for an Oyster Point single story building with extensive parking field and room for expansion. Ideal for classroom or flex requirements in its current configuration. Easy conversion to production and limited industrial applications.

#### **HIGHLIGHTS**

- 18,000 sf Free Standing Building
- 4 ac Paved Site
- Office & Classroom Buildout
- Oversized Restrooms
- C5 Zoning
- Corporate Park Setting with Privacy
- Oyster Point Address

- **☑** OFFICE/FLEX
- CLASSROOM/CAMPUS
- **MEDICAL**
- PRODUCTION