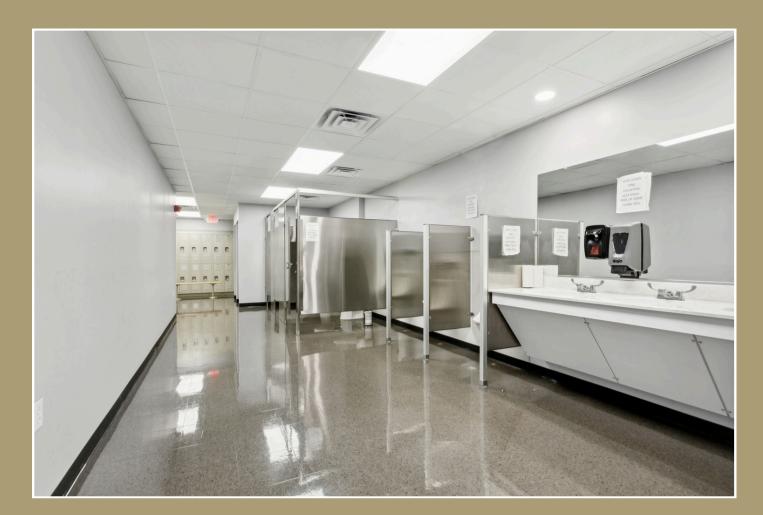

### 805 CITY CENTER BLVD. NEWPORT NEWS, VA 23606

- 18,000 sf
- 4 ac site paved with 135 parking spaces
- Expandable footprint
- Built 2001
- HVAC: Entire building heated & air conditioned
- Oversized bathrooms with showers & locker rooms
- Zoning: C5 Office, Commercial, Limited Industrial
- Opportunity Zone
- Enterprise Zone
- Available for occupancy estimate: Oct 2025