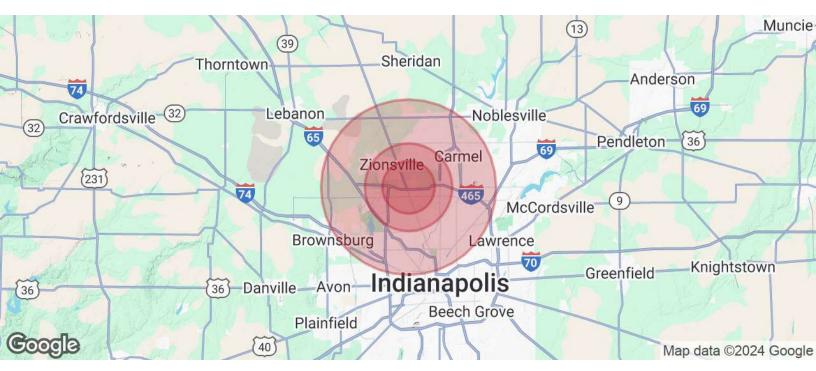

## FOR LEASE

| POPULATION           | 3 MILES | 5 MILES | 10 MILES |
|----------------------|---------|---------|----------|
| Total Population     | 44,262  | 137,828 | 534,624  |
| Average Age          | 38.8    | 38.6    | 37.0     |
| Average Age (Male)   | 36.4    | 36.8    | 35.8     |
| Average Age (Female) | 40.2    | 39.6    | 38.0     |

| HOUSEHOLDS & INCOME | 3 MILES   | 5 MILES   | 10 MILES  |
|---------------------|-----------|-----------|-----------|
| Total Households    | 20,608    | 58,257    | 232,737   |
| # of Persons per HH | 2.1       | 2.4       | 2.3       |
| Average HH Income   | \$101,888 | \$112,707 | \$93,039  |
| Average House Value | \$239,343 | \$267,426 | \$223,104 |

2020 American Community Survey (ACS)

|                                                                                                                               |                             | MATT FERGUSON<br>O: 317.454.7171   C: 317.679.4046<br>mferguson@premiercres.com | WILL CONWAY<br>O: 317.454.7171   C: 317.379.6334<br>wconway@premiercres.com |                                |
|-------------------------------------------------------------------------------------------------------------------------------|-----------------------------|---------------------------------------------------------------------------------|-----------------------------------------------------------------------------|--------------------------------|
| Premier Commercial   TCN Worldwide • 9785 Crosspoint Blvd., Ste. 118, Indianapolis, IN 46256 • 317.454.7171 • premiercres.com | Premier Commercial   TCN Wo | rldwide • 9785 Crosspoint Blvd., S                                              | Ste. 118, Indianapolis, IN 46256 •                                          | 317.454.7171 • premiercres.com |