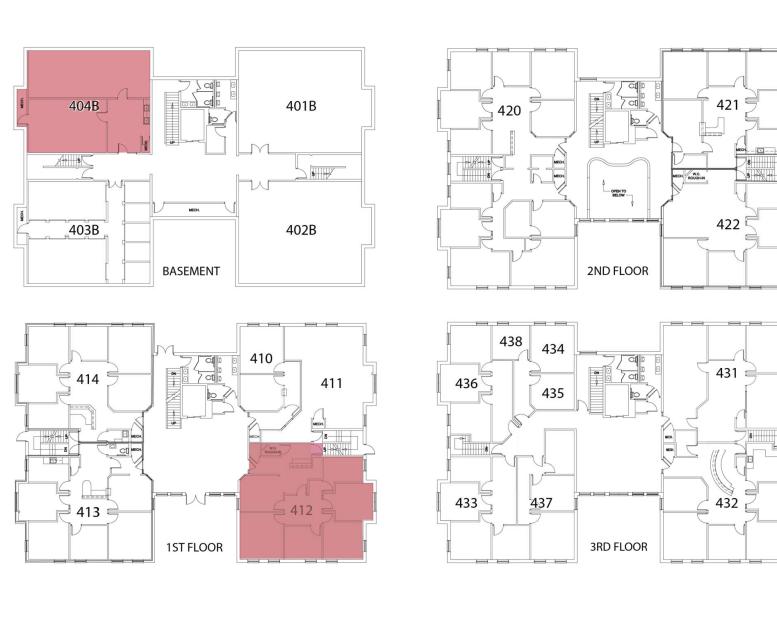

#### (Not to Scale)

Building 9640

#### **AVAILABLE SPACES**

| SUITE                  | TENANT    | SIZE (SF) | LEASE TYPE     | LEASE RATE    |
|------------------------|-----------|-----------|----------------|---------------|
| 9640 Commerce Dr 404B  | Available | 1,802 SF  | Modified Gross | \$8.00 SF/yr  |
| 9640 Commerce Dr - 412 | Available | 3,482 SF  | Modified Gross | \$15.00 SF/yr |
| 9650 Commerce Dr 502B  | Available | 1,801 SF  | Modified Gross | \$8.00 SF/yr  |
| 9650 Commerce Dr 503B  | Available | 1,804 SF  | Modified Gross | \$8.00 SF/yr  |
| 9650 Commerce Dr 514   | Available | 1,600 SF  | Modified Gross | \$15.00 SF/yr |
| 9650 Commerce Dr 524   | Available | 1,700 SF  | Modified Gross | \$15.00 SF/yr |
| 9650 Commerce Dr 525   | Available | 1,700 SF  | Modified Gross | \$15.00 SF/yr |
| 9650 Commerce Dr - 534 | Available | 3,559 SF  | Modified Gross | \$15.00 SF/yr |