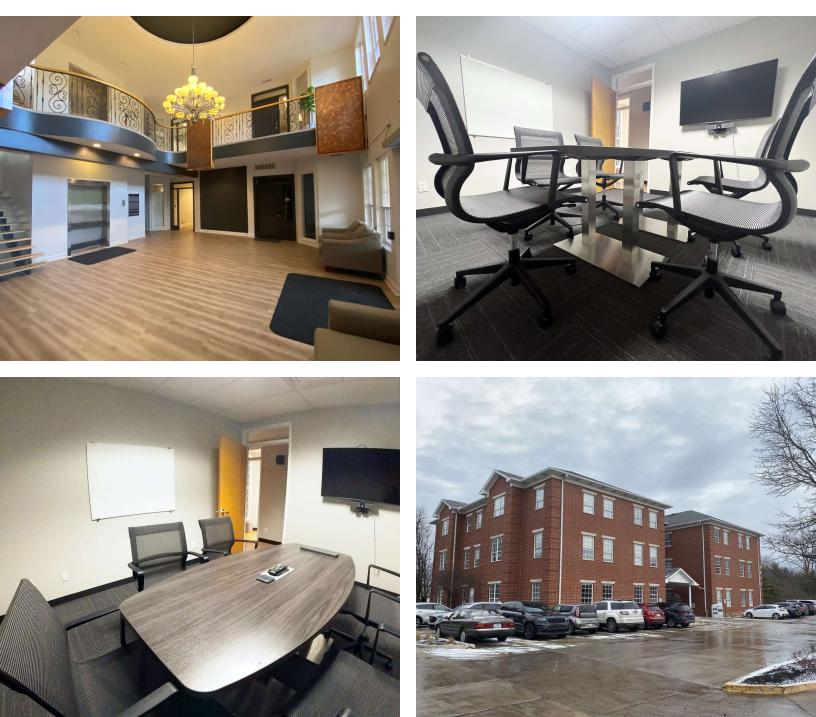

### **PROPERTY HIGHLIGHTS**

Coorle

- Private suites available
- Executive office suites available
- 1,600 3,550 SF Available
- Fantastic location on the NW side of Indianapolis
- Just off of I-465 & US 421/Michigan Rd.

### **AUBURN WOODS**

9640-9650 Commerce Dr., Carmel, IN 46032

# FOR LEASE

**AUBURN WOODS** 

9640-9650 Commerce Dr., Carmel, IN 46032