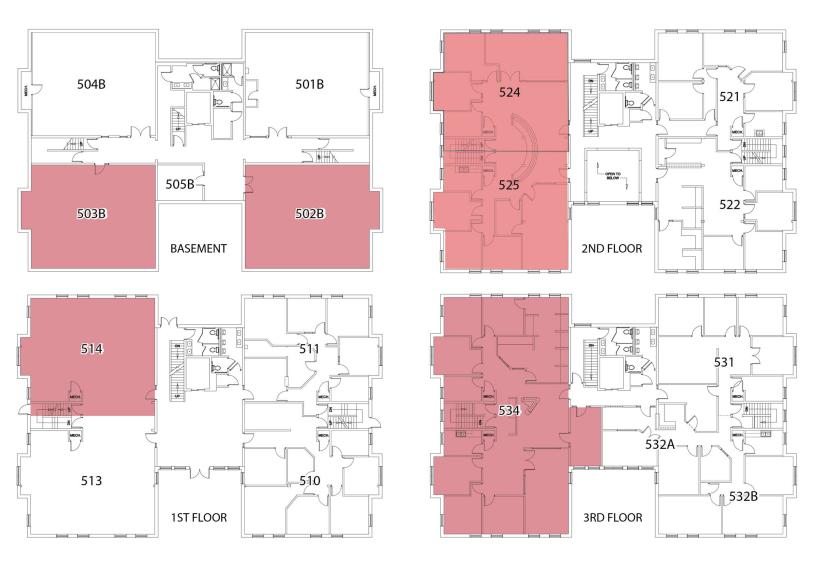

#### (Not to Scale)

Building 9650

#### **AVAILABLE SPACES**

| SUITE                  | TENANT    | SIZE (SF) | LEASE TYPE     | LEASE RATE    |
|------------------------|-----------|-----------|----------------|---------------|
| 9640 Commerce Dr 404B  | Available | 1,802 SF  | Modified Gross | \$8.00 SF/yr  |
| 9640 Commerce Dr - 412 | Available | 3,482 SF  | Modified Gross | \$15.00 SF/yr |
| 9650 Commerce Dr 502B  | Available | 1,801 SF  | Modified Gross | \$8.00 SF/yr  |
| 9650 Commerce Dr 503B  | Available | 1,804 SF  | Modified Gross | \$8.00 SF/yr  |
| 9650 Commerce Dr 514   | Available | 1,600 SF  | Modified Gross | \$15.00 SF/yr |
| 9650 Commerce Dr 524   | Available | 1,700 SF  | Modified Gross | \$15.00 SF/yr |
| 9650 Commerce Dr 525   | Available | 1,700 SF  | Modified Gross | \$15.00 SF/yr |
| 9650 Commerce Dr - 534 | Available | 3,559 SF  | Modified Gross | \$15.00 SF/yr |