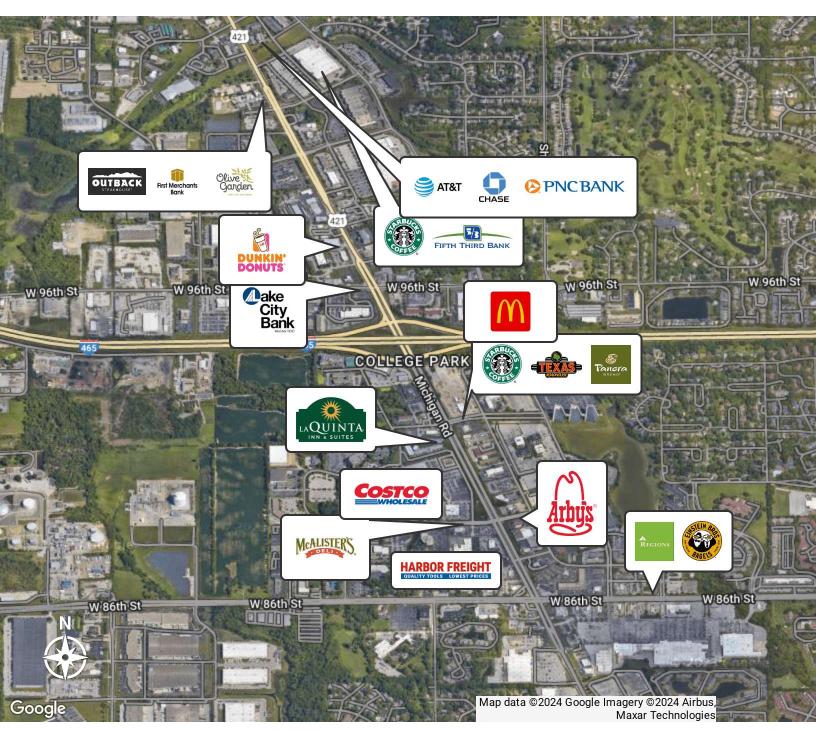

### **PROPERTY HIGHLIGHTS**

Coorle

- Private suites available
- Executive office suites available
- 1,600 3,550 SF Available
- Fantastic location on the NW side of Indianapolis
- Just off of I-465 & US 421/Michigan Rd.

### **AUBURN WOODS**

9640-9650 Commerce Dr., Carmel, IN 46032

#### FOR LEASE