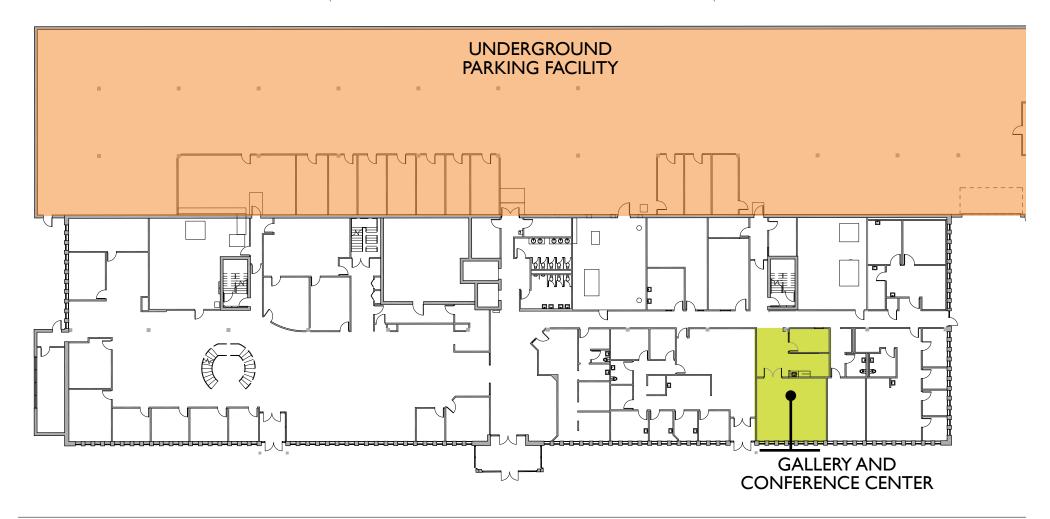

A redeveloped business campus featuring mid-century style, customizable office space, and contemporary convenience in the heart of Edina

HILLCREST DEVELOPMENT, LLLP

For information regarding leasing or renovations at Pentagon Park, please contact: