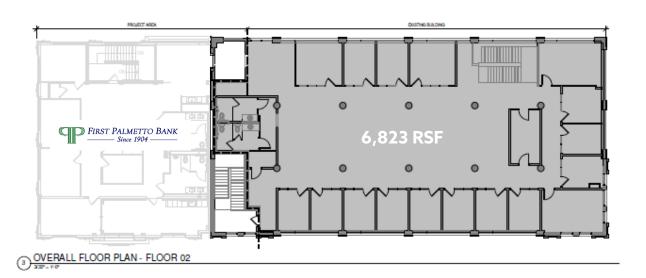

# space floor plan:

#### for lease:

±6,045-12,868 SF 'Loft-Style' office space \$33.00/SF Full Service