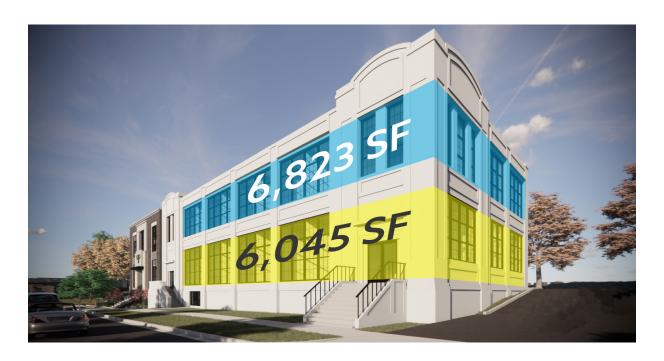

#### for lease:

±6,045-12,868 SF 'Loft-Style' office space \$33.00/SF Full Service

## available:

# space floor plan: