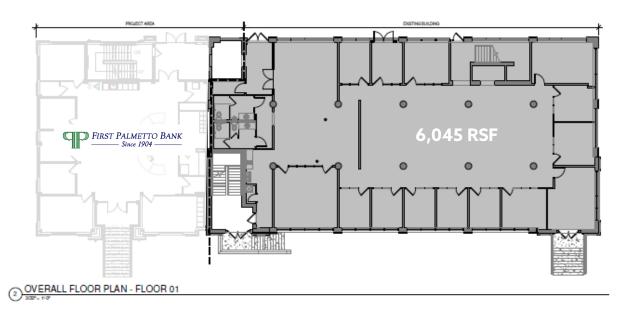

# space floor plan:

#### for lease:

±6,045-12,868 SF 'Loft-Style' office space \$33.00/SF Full Service