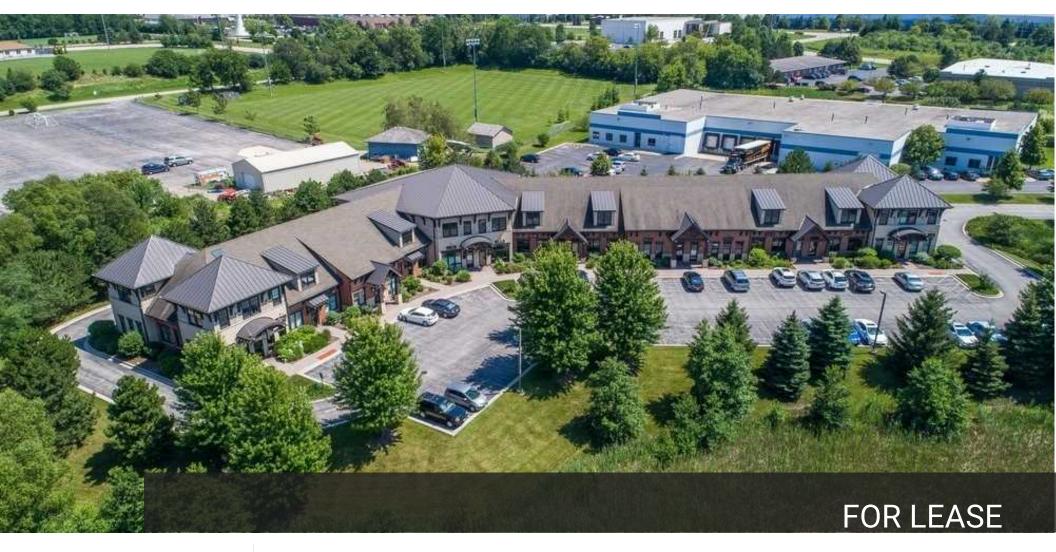

### **OFFICE FOR LEASE**

## 1232-1284 AMERICAN WAY

1232 AMERICAN WAY, LIBERTYVILLE, IL 60048

### PROPERTY OVERVIEW

Very Well Maintained Office Complex, offers three spaces available immediately 1700sf, 2294sf, 2,300sf and 3,032sf in July. Located off RT45/N Lake St, between the towns of Libertyville and Mundelein, this location is across the road from the Encompass Rehab Center, minutes from Advocate Condell Hospital, Interstate I-94 and both Libertyville and Mundelein Metra Stations.

### PROPERTY HIGHLIGHTS

- Multi Tenant Office Complex 22,800 sf
- Current tenants include mix of medical, financial and professional services.
- 3 Units available immediately.
- Unit 1280 Executive offices
- Unit 1260 Former Therapy Center, tall ceilings, open floor plan, easy access from parking lot to front door.
- Unit 1266 Creative Loft Space, window line natural light, exposed ceilings and open floor plan.
- Unit 1264/68 Medical Office User available July.