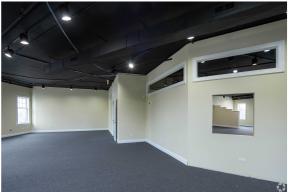

# PROPERTY PHOTOS

### PROPERTY HIGHLIGHTS

- Multi Tenant Office Complex 22,800 sf
- Current tenants include mix of medical, financial and professional services.
- 3 Units available immediately.
- Unit 1280 Executive offices
- Unit 1260 Former Therapy Center, tall ceilings, open floor plan, easy access from parking lot to front door.
- Unit 1266 Creative Loft Space, window line natural light, exposed ceilings and open floor plan.
- Unit 1264/68 Medical Office User available July.