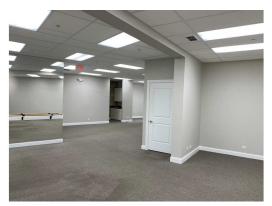

# PROPERTY PHOTOS

### PROPERTY HIGHLIGHTS

- Multi Tenant Office Complex 22,800 sf
- Current tenants include mix of medical, financial and professional services.
- 3 Units available immediately.
- Unit 1280 Executive offices
- Unit 1260 Former Therapy Center, tall ceilings, open floor plan, easy access from parking lot to front door.
- Unit 1266 Creative Loft Space, window line natural light, exposed ceilings and open floor plan.
- Unit 1264/68 Medical Office User available July.