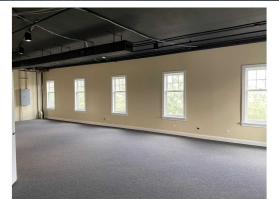

# PROPERTY PHOTOS

### PROPERTY HIGHLIGHTS

- Multi Tenant Office Complex 22,800 sf
- Current tenants include mix of medical, financial and professional services.
- 3 Units available immediately.
- Unit 1280 Executive offices
- Unit 1260 Former Therapy Center, tall ceilings, open floor plan, easy access from parking lot to front door.
- Unit 1266 Creative Loft Space, window line natural light, exposed ceilings and open floor plan.
- Unit 1264/68 Medical Office User available July.