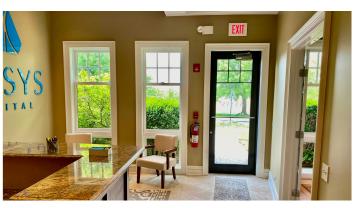

# PROPERTY PHOTOS

### PROPERTY HIGHLIGHTS

- Multi Tenant Office Complex 22,800 sf
- Current tenants include mix of medical, financial and professional services.
- 3 Units available immediately.
- Unit 1280 Executive offices
- Unit 1260 Former Therapy Center, tall ceilings, open floor plan, easy access from parking lot to front door.
- Unit 1266 Creative Loft Space, window line natural light, exposed ceilings and open floor plan.
- Unit 1264/68 Medical Office User available July.