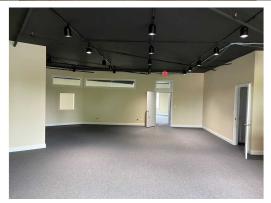

# PROPERTY PHOTOS

### PROPERTY HIGHLIGHTS

- Multi Tenant Office Complex 22,800 sf
- Current tenants include mix of medical, financial and professional services.
- 3 Units available immediately.
- Unit 1280 Executive offices
- Unit 1260 Former Therapy Center, tall ceilings, open floor plan, easy access from parking lot to front door.
- Unit 1266 Creative Loft Space, window line natural light, exposed ceilings and open floor plan.
- Unit 1264/68 Medical Office User available July.