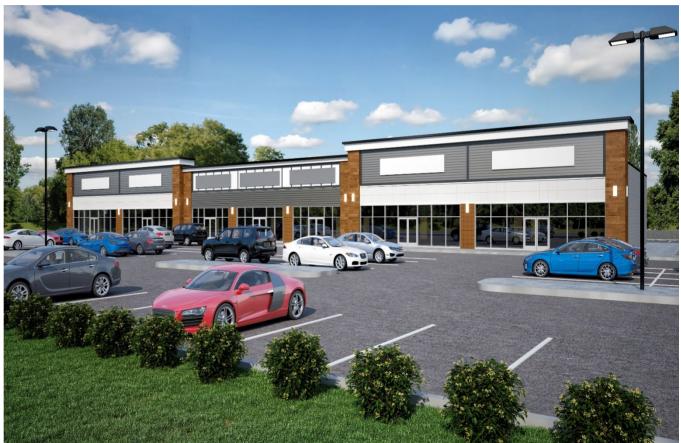

## ±13,300 SF Retail Space Available AVAILABLE SPRING 2025

# **Property Highlights**

- New retail pad building in the heart of Centre of New England
- · Great sight lines and access
- Strong parking field
- Excellent retail synergy with Walmart, BJ's, Home Depot, Wendy's, T-Mobile, Cracker Barrel, Applebee's, Marriott, Holiday Inn, Hampton Inn
- Direct access to I-95