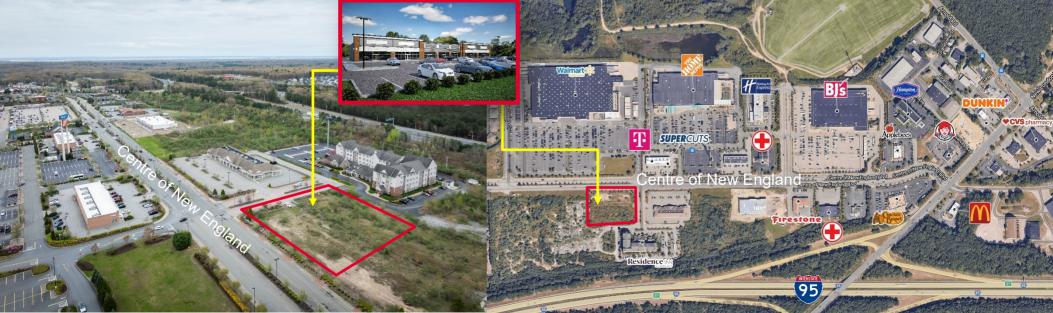

# **Property Highlights**

- New retail pad building in the heart of Centre of New England
- · Great sight lines and access
- Strong parking field
- Excellent retail synergy with Walmart, BJ's, Home Depot, Wendy's, T-Mobile, Cracker Barrel, Applebee's, Marriott, Holiday Inn, Hampton Inn
- Direct access to I-95

### Traffic

I-95 65,000 adt Route 3S @ I-95 70,000 adt

|         |            | Med. HH  | Daytime Pop |
|---------|------------|----------|-------------|
| DEMOS   | Population | Income   | (Total)     |
| 3 miles | 35,584     | \$70,454 | 28,036      |
| 5 miles | 80,580     | \$74,233 | 71,794      |
| 7 miles | 133,406    | \$76,794 | 124,814     |