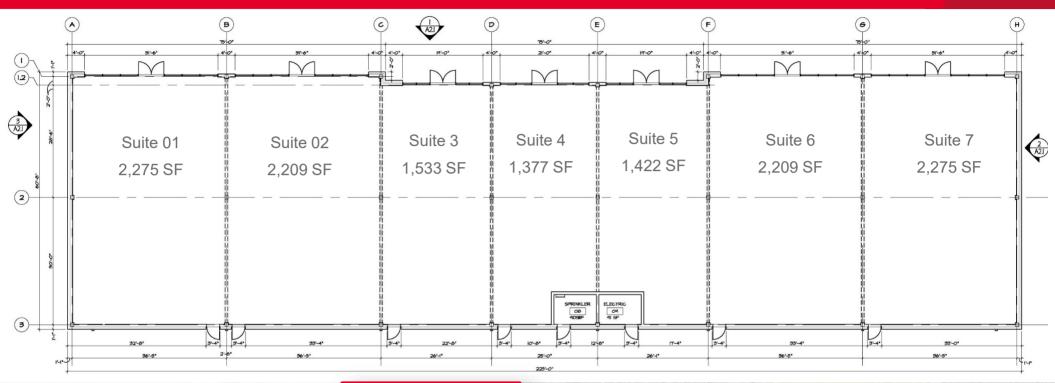

y.com

#### Independently Owned and Operated / A Member of the Cushman & Wakefield Alliance

### BRAND NEW RETAIL PAD BUILDING IN THE HEART OF CENTRE OF NEW ENGLAND



146 Westminster Street, 2<sup>nd</sup> floor Providence, RI 02903 phone: 401 273 1980 www.hayessherry.com

Cushman & Wakefield Copyright 2024 No warranty or representation, express or implied, is made to the accuracy or completeness of the information contained herein, and same is submitted subject to errors, omissions, change of price, rental or other conditions, withdrawal without notice, and to any special listing conditions imposed by the property owner(s). As applicable, we make no representation as to the condition of the property (or properties) in question.



FOR LEASE 705 Centre of New England

West Greenwich, RI