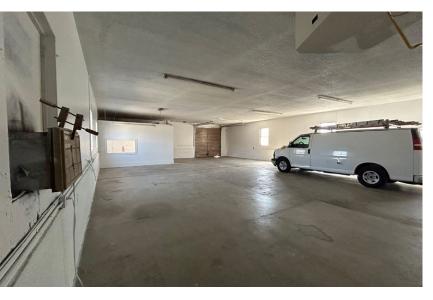

# Property Highlights

- Flex Industrial space in central Reno
- 10' roll-up door and 12' clear height
- Tenant is responsible for power, gas, internet, and phone service
- Power: 220 Amp

- One (1) private office
- ± 1,987 SF of warehouse and ± 180 SF of office
- Reznor heated

# Property Photos