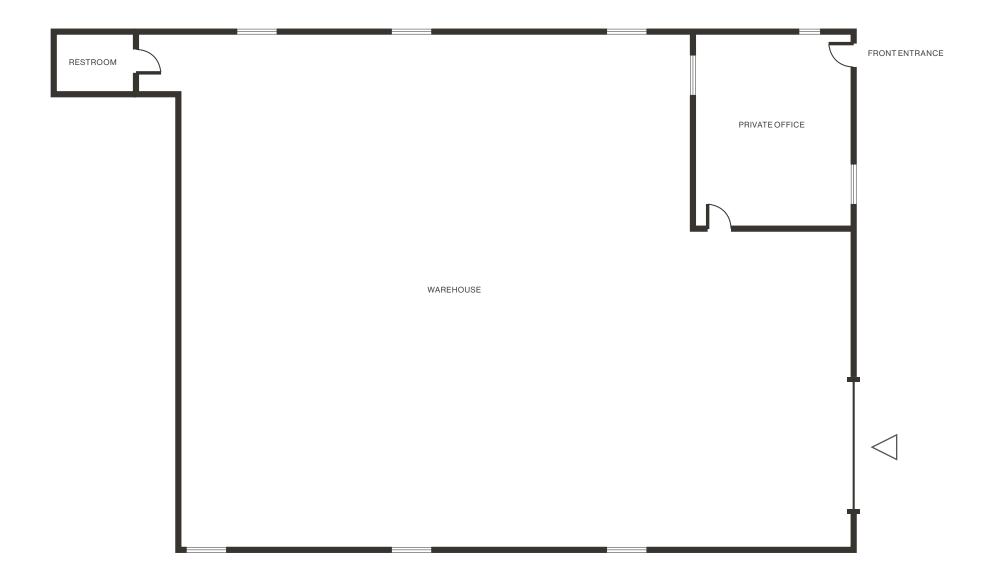

## Listing Snapshot

\$1.35 PSF Lease Rate

**± 2,167 SF**Available Warehouse Square Footage

# Property Highlights

- Flex Industrial space in central Reno
- 10' roll-up door and 12' clear height
- Tenant is responsible for power, gas, internet, and phone service
- Power: 220 Amp

- One (1) private office
- ± 1,987 SF of warehouse and ± 180 SF of office
- Reznor heated