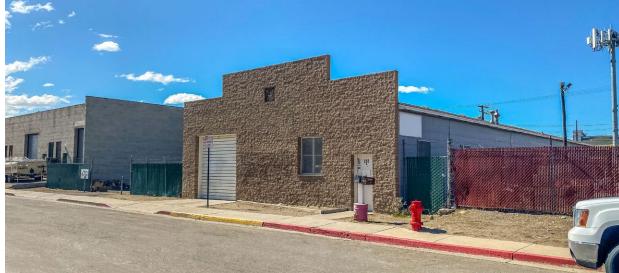

89635

## Listing Snapshot



\$1.35 PSF Lease Rate



**± 2,167 SF**Available Warehouse Square Footage

# Property Highlights

- Flex Industrial space in central Reno
- 10' roll-up door and 12' clear height
- Tenant is responsible for power, gas, internet, and phone service
- Power: 220 Amp

- One (1) private office
- ± 1,987 SF of warehouse and ± 180 SF of office
- Reznor heated

## Demographics

|                                  | 1-mile   | 3-mile   | 5-mile   |
|----------------------------------|----------|----------|----------|
| 2024<br>Population               | 12,925   | 137,887  | 261,339  |
| 2024 Average<br>Household Income | \$74,737 | \$78,535 | \$94,799 |
| 2024 Total<br>Households         | 5,377    | 58,896   | 108,349  |



L O G I C





N



# Property Photos









# LOGIC Commercial Real Estate Specializing in Brokerage and Receivership Services







Join our email list and connect with us on LinkedIn

makes no guarantees, warranties or representation as to the completeness or accuracy thereof

For inquiries please reach out to our team.

#### Michael Keating, SIOR

Partner 775.386.9727 mkeating@logicCRE.com S.0174942

#### **Michael Dorn**

Senior Associate 775.453.4436 mdorn@logicCRE.com S.0189635