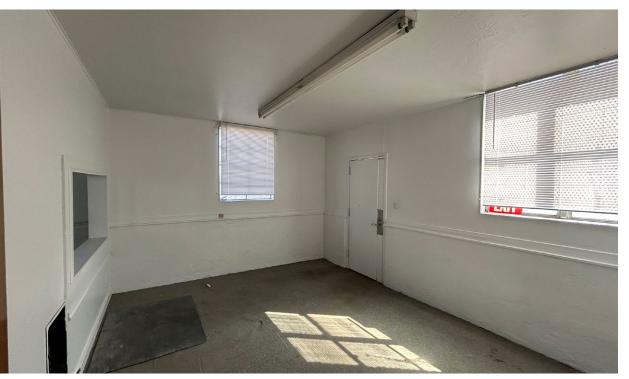

# Property Highlights

- Flex Industrial space in central Reno
- 10' roll-up door and 12' clear height
- Tenant is responsible for power, gas, internet, and phone service
- Power: 220 Amp

- One (1) private office
- ± 1,987 SF of warehouse and ± 180 SF of office
- Reznor heated

# Property Photos