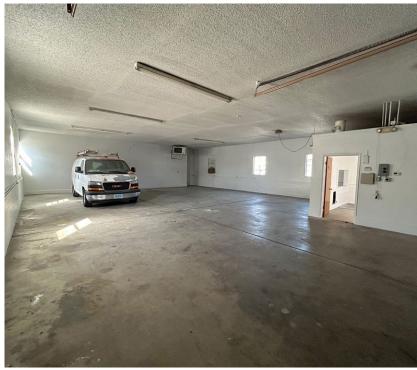

# Property Highlights

- Flex Industrial space in central Reno
- 10' roll-up door and 12' clear height
- Tenant is responsible for power, gas, internet, and phone service
- Power: 220 Amp

- One (1) private office
- ± 1,987 SF of warehouse and ± 180 SF of office
- Reznor heated

# Property Photos