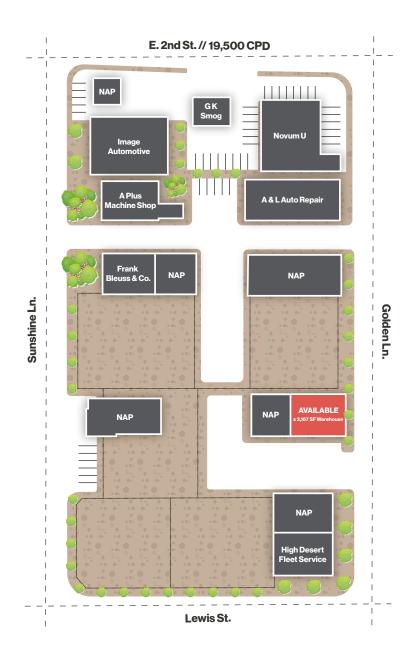

# Golden Ln. & Lewis St.

265 Golden Ln. Suite A Reno, NV 89502

## Listing Snapshot

\$1.35 PSF Lease Rate

**± 2,167 SF**Available Warehouse Square Footage