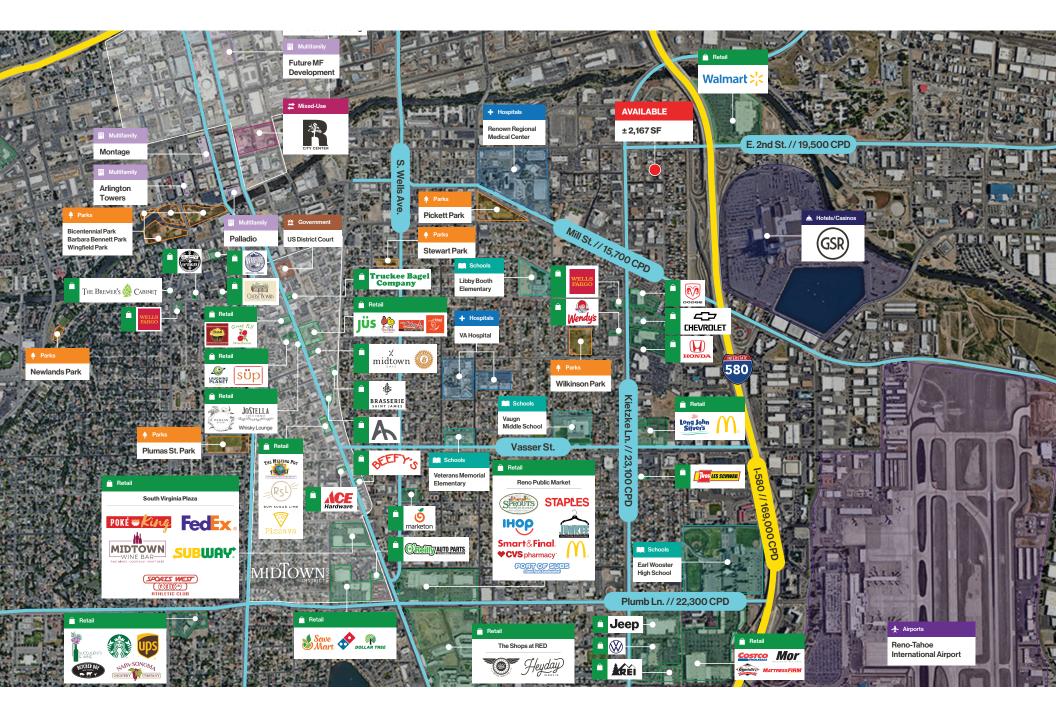

## Demographics

|                                  | 1-mile   | 3-mile   | 5-mile   |
|----------------------------------|----------|----------|----------|
| 2024<br>Population               | 12,925   | 137,887  | 261,339  |
| 2024 Average<br>Household Income | \$74,737 | \$78,535 | \$94,799 |
| 2024 Total<br>Households         | 5,377    | 58,896   | 108,349  |