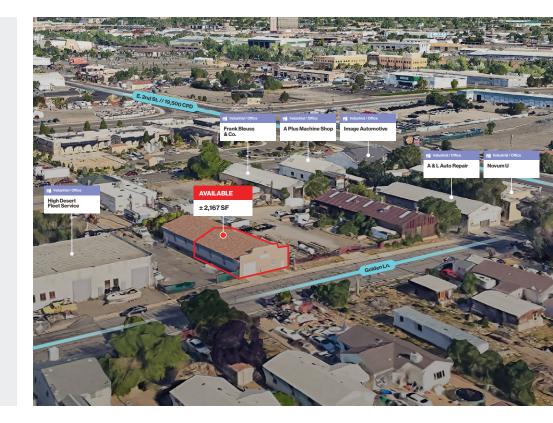

# Golden Ln. & Lewis St.

265 Golden Ln. Suite A Reno, NV 89502

## Listing Snapshot

\$1.35 PSF Lease Rate

**± 2,167 SF**Available Warehouse Square Footage