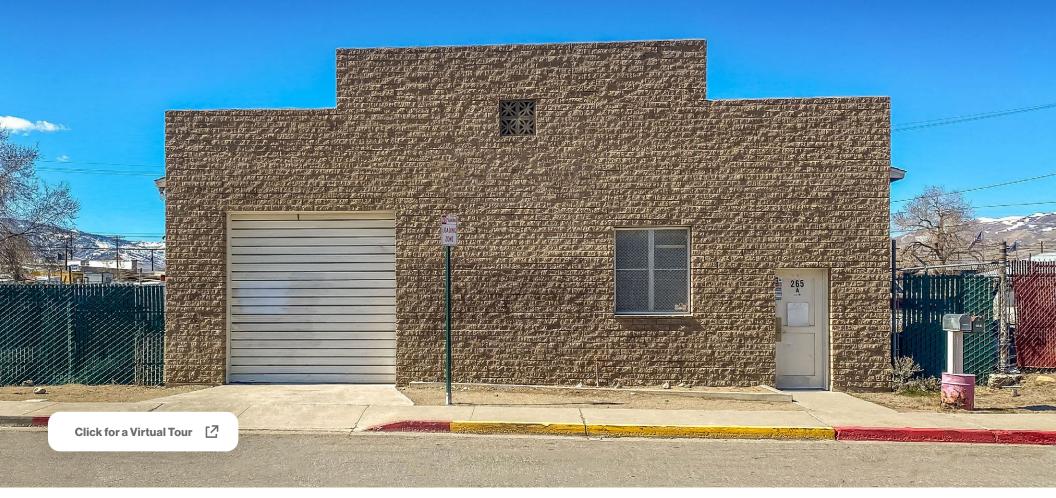

# Property Photos

# Property Highlights

- Flex Industrial space in central Reno
- 10' roll-up door and 12' clear height
- Tenant is responsible for power, gas, internet, and phone service
- Power: 220 Amp

- One (1) private office
- ± 1,987 SF of warehouse and ± 180 SF of office
- Reznor heated