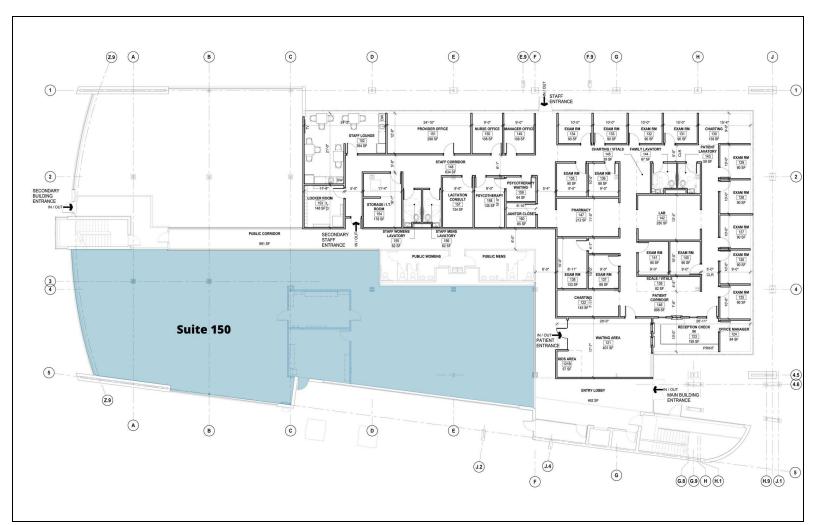

### **FIRST FLOOR**

### **Available Spaces**

| Suite     | Tenant    | Size (SF) | Lease Type | Lease Rate    |
|-----------|-----------|-----------|------------|---------------|
| Suite 150 | Available | 4,601 SF  | NNN        | \$21.50 SF/yr |