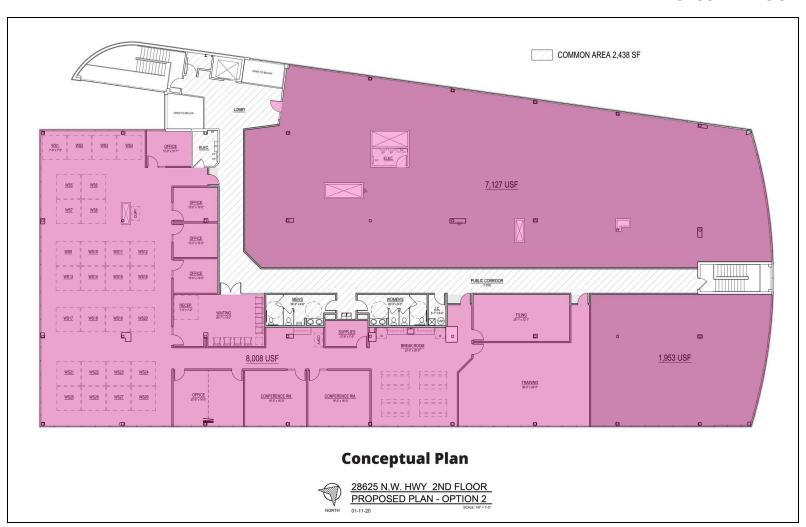

### **SECOND FLOOR**

### **Available Spaces**

| Suite        | Tenant    | Size (SF) | Lease Type | Lease Rate    |
|--------------|-----------|-----------|------------|---------------|
| Second Floor | Available | 19,526 SF | NNN        | \$21.50 SF/yr |