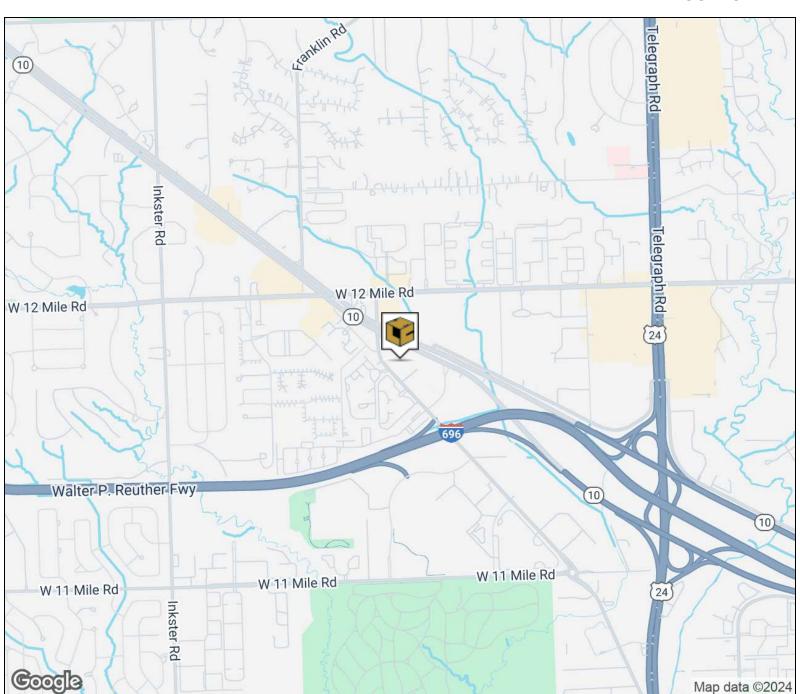

28625 Northwestern Highway Southfield, MI 48034



### **PROPERTY SUMMARY**



# **Property Highlights**

- Fully Renovated Class 'A' Medical Building
- Central Southfield Location
- Seconds from Telegraph Road, I-696, M-10 and M-39
- Up to 19,526 SF Available
- Building Naming Rights Available
- Backup Generator On-Site
- Generous Improvement Allowance



### FOR MORE INFORMATION:

Mason L. Capitani, SIOR

Managing Partner 248.637.7795 mlcapitani@lmcap.com

#### **Aaron Smith**





28625 Northwestern Highway Southfield, MI 48034



### **LOCATION MAP**



### FOR MORE INFORMATION:

Mason L. Capitani, SIOR

Managing Partner 248.637.7795 mlcapitani@lmcap.com

#### **Aaron Smith**

Vice President 248.637.3515 asmith@lmcap.com



248.637.9700 | www.LMCap.com



28625 Northwestern Highway Southfield, MI 48034



### **OFFICE PROPERTY DETAILS**

## **Location Information**

| Street Address   | 28625 Northwestern Highway |
|------------------|----------------------------|
| City, State, Zip | Southfield, MI 48034       |
| County           | Oakland                    |
| Cross-Streets    | -                          |
| Nearest Highway  | I-696, M-10, M-39          |

## **Building Information**

| Building Size       | 39,052 SF     |
|---------------------|---------------|
| Building Class      | А             |
| Occupancy %         | -