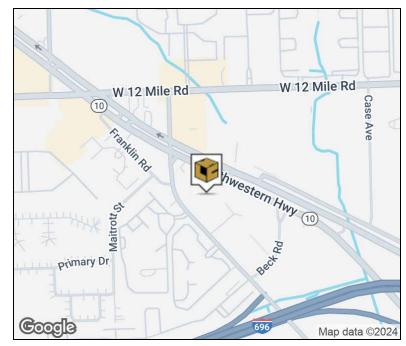

28625 Northwestern Highway Southfield, MI 48034



### **PROPERTY SUMMARY**



# **Property Highlights**

- Fully Renovated Class 'A' Medical Building
- Central Southfield Location
- Seconds from Telegraph Road, I-696, M-10 and M-39
- Up to 19,526 SF Available
- Building Naming Rights Available
- Backup Generator On-Site
- Generous Improvement Allowance



### FOR MORE INFORMATION:

Mason L. Capitani, SIOR

Managing Partner 248.637.7795 mlcapitani@lmcap.com

#### **Aaron Smith**





28625 Northwestern Highway Southfield, MI 48034



### **LOCATION MAP**



### FOR MORE INFORMATION:

Mason L. Capitani, SIOR

Managing Partner 248.637.7795 mlcapitani@lmcap.com

#### **Aaron Smith**

Vice President 248.637.3515 asmith@lmcap.com



248.637.9700 | www.LMCap.com



28625 Northwestern Highway Southfield, MI 48034



### **OFFICE PROPERTY DETAILS**

## **Location Information**

| Street Address   | 28625 Northwestern Highway |
|------------------|----------------------------|
| City, State, Zip | Southfield, MI 48034       |
| County           | Oakland                    |
| Cross-Streets    | -                          |
| Nearest Highway  | I-6