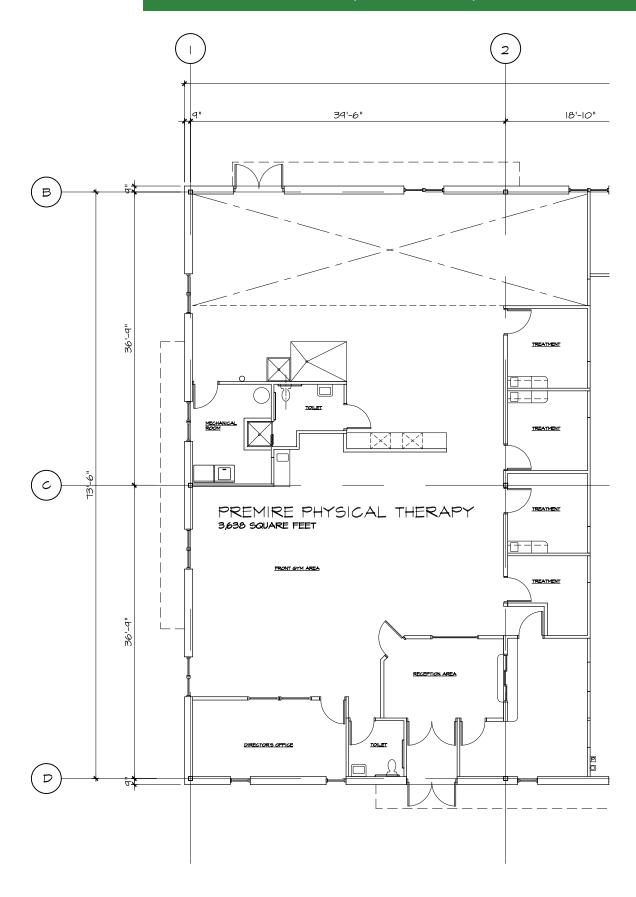

l was expanded the summer of 2017 and now offers 40,000 sq ft for medical practitioners, diagnostic services, dental, optometrist and ophthalmologist practices and more. Join our established tenants, Nemours duPont Pediatrics, Premier Physical Therapy and Sports Performance, and others in the up and coming bustling community of Middletown, DE.

- 15,835 sq ft (#200) and 20,000 (#210) single story brick Medical buildings
- 6"inch concrete floors
- 4" wall insulation between suites
- 6" ceiling insulation
- Wet sprinkler system, monitored and inspected quarterly
- Fire pull stations, smoke & duct detectors')
- Build to suit

## **Middletown Medical Center** Site Plan 210 Cleaver Farm Rd 200 Cleaver Farm Rd जिल्ला जि





## Premier Physical Therapy 200 Cleaver Farm Rd, Middletown, DE 19709