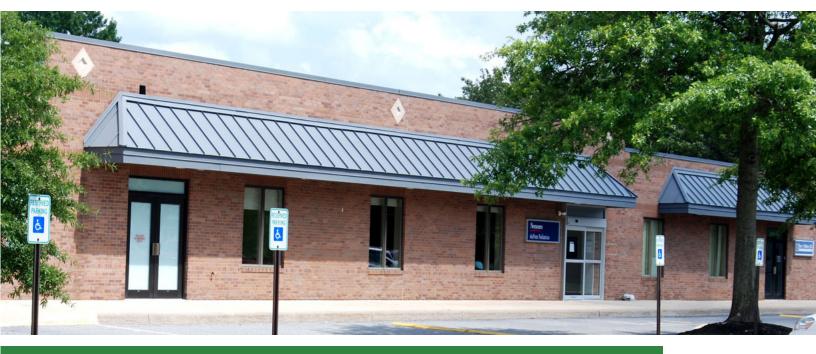

## **Middletown Medical Center**

200 & 210 Cleaver Farm Rd, Middletown, DE 19709

Originally a 20,000 sq ft medical building, Middletown Medical was expanded the summer of 2017 and now offers 40,000 sq ft for medical practitioners, diagnostic services, dental, optometrist and ophthalmologist practices and more. Join our established tenants, Nemours duPont Pediatrics, Premier Physical Therapy and Sports Performance, and others in the up and coming bustling community of Middletown, DE.

- 15,835 sq ft (#200) and 20,000 (#210) single story brick Medical buildings
- 6"inch concrete floors
- 4" wall insulation between suites
- 6" ceiling insulation
- Wet sprinkler system, monitored and inspected quarterly
- Fire pull stations, smoke & duct detectors')
- Build to suit