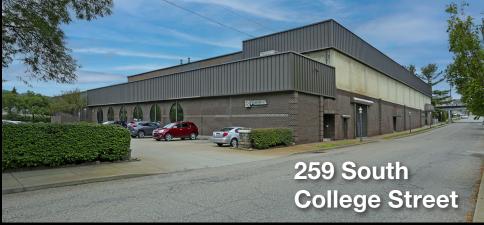

TWO BUILDING
Industrial Flex Space
Portfolio

176,453 SF For Sale or Lease

# PRIME INVESTMENT OPPORTUNITY

252-260 & 259 South College Street | Washington, PA 15301







Perfectly Suited for a Logistics or Manufacturing Hub

#### **Portfolio Features**

- Clear ceiling height 14' 16'
- Loading docks
- Ample space for storage
- Security measures
- Compliance standards
- Customizable layout
- Parking & accessibility
- Scalability
- Laydown yard





252-260 South College Street 86,058 SF For Sale or Lease

### **Floor Plans**



90,395 SF For Sale or Lease

### **Floor Plans**

#### 1st Floor













## STRATEGICALLY LOCATED.

## Driving Success. Fueling Performance.



## PRIME INVESTMENT OPPORTUNITY

252-260 & 259 South College Street | Washington, PA 15301



Perfectly Suited for a Logistics or Manufacturing Hub

**VIEW WEBSITE** 



For more information, or to schedule a tour, please contact:

JOHN ELIOPOULOS

GENE BOYER, III

+1 412 613 6229

+1 412 760 3004

jeliopoulos@burnsscalo.com

gboyer@burnsscalo.com

NO WARRANTY OR REPRESENTATION, EXPRESS OR IMPLIED, IS MADE AS TO THE ACCURACY OF THE INFORMATION CONTAINED HEREIN, AND THE SAME IS SUBMITTED SUBJECT TO ERRORS, OMISSIONS, CHANGE OF PRICE, RENTAL OR OTHER CONDITIONS, P