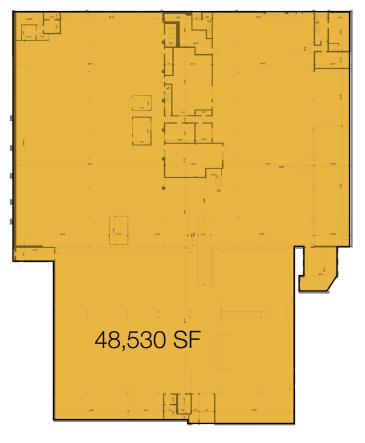

### **Floor Plans**

90,395 SF For Sale or Lease

### **Floor Plans**

#### 1st Floor