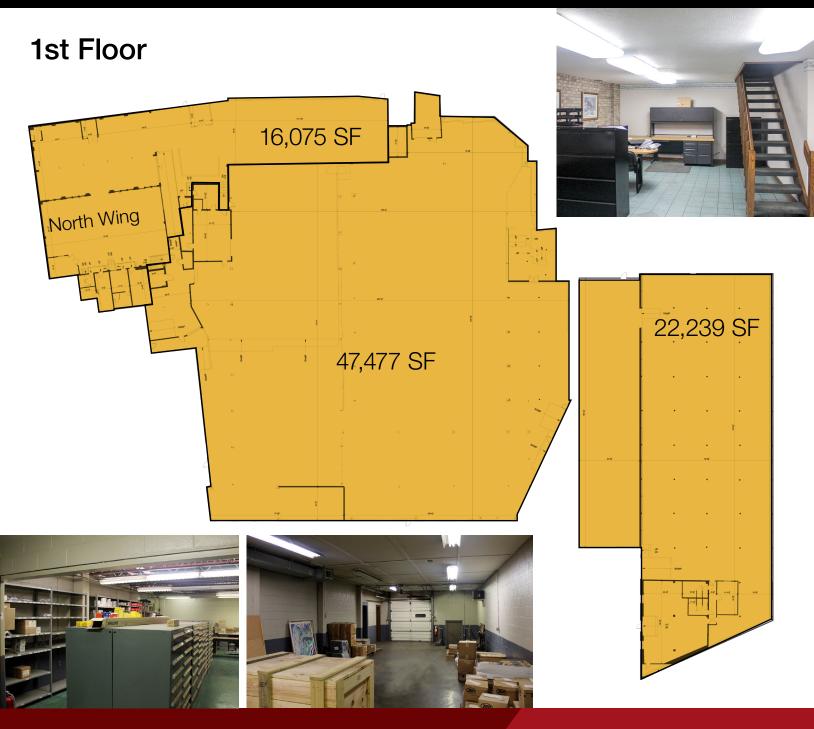

TWO BUILDING
Industrial Flex Space
Portfolio

176,453 SF For Sale or Lease

# PRIME INVESTMENT OPPORTUNITY

252-260 & 259 South College Street | Washington, PA 15301







Perfectly Suited for a Logistics or Manufacturing Hub

#### **Portfolio Features**

- Clear ceiling height 14' 16'
- Loading docks
- Ample space for storage
- Security measures
- Compliance standards
- Customizable layout
- Parking & accessibility
- Scalability
- Laydown yard





252-260 South College Street 86,058 SF For Sale or Lease

### **Floor Plans**



90,395 SF For Sale or Lease

### **Floor Plans**

#### 1st Floor













## STRATEGICALLY LOCATED.

## Driving Success. Fueling Performance.



## PRIME INVESTMENT OPPORTUNITY

252-260 & 259 South College Street | Washington, PA 15301



Perfectly Suited for a Logistics or Manufacturing Hub

**VIEW WEBSITE** 



For more information, or to schedule a tour, please contact:

JOHN ELIOPOULOS

GENE BOYER, III

+1 412 613 6229

+1 412 760 3004

jeliopoulos@burnsscalo.com

gboyer@burnsscalo.com

NO WARRANTY OR REPRESENTATION, EXPRESS OR IMPLIED, IS MADE AS TO THE ACCURACY OF THE INFORMATION CONTAINED HEREIN, AND THE SAME IS SUBMITTED SUBJECT TO ERRORS, OMISSIONS, CHANGE OF PRICE, RENTAL OR OTHER CONDITIONS, PRIOR SALE, LEASE OR FINANCING, OR WITHDRAWAL WITHOUT NOTICE, AND OF ANY SPECIAL L