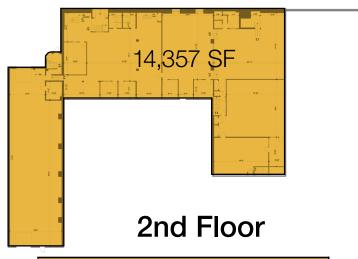

TWO BUILDING
Industrial Flex Space
Portfolio

176,453 SF For Sale or Lease

# PRIME INVESTMENT OPPORTUNITY

252-260 & 259 South College Street | Washington, PA 15301







Perfectly Suited for a Logistics or Manufacturing Hub

#### **Portfolio Features**

- Clear ceiling height 14' 16'
- Loading docks
- Ample space for storage
- Security measures
- Compliance standards
- Customizable layout
- Parking & accessibility
- Scalability
- Laydown yard





252-260 South College Street 86,058 SF For Sale or Lease

### **Floor Plans**



90,395 SF For Sale or Lease

### **Floor Plans**

#### 1st Floor













## STRATEGICALLY LOCATED.

## Driving Success. Fueling Performance.



## PRIME INVESTMENT OPPORTUNITY

252-260 & 259 South College Street | Washington, PA 15301



Perfectly Suited for a Logistics or Manufacturing Hub

**VIEW WEBSITE** 



For more information, or to schedule a tour, please contact:

JOHN ELIOPOULOS

GENE BOYER, III

+1 412 613 6229

+1 412 760 3004

jeliopoulos@burnsscalo.com

gboyer@burnsscalo.com

NO WARRANTY OR REPRESENTATION, EXPRESS OR IMPLIED, IS MADE AS TO THE ACCURACY OF THE INFORMATION CONTAINED HEREIN, AND THE SAME IS SUBMITTED SUBJECT TO ERRORS, OMISSIONS, CHANGE OF PRICE, RENTAL OR OTHER CONDITIONS, PRIOR SALE, LEASE OR FINANCING, OR WITHDRAWAL WITHOUT NOTICE, AND OF ANY SPECIAL LISTING CONDITIONS IMPOSED BY OUR PRINCIPALS NO WARRANTIES OR REPRESENT