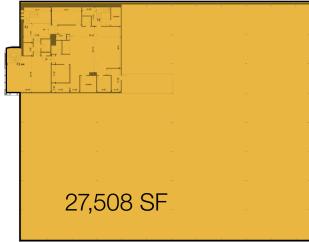

TWO BUILDING
Industrial Flex Space
Portfolio

176,453 SF For Sale or Lease

# PRIME INVESTMENT OPPORTUNITY

252-260 & 259 South College Street | Washington, PA 15301







Perfectly Suited for a Logistics or Manufacturing Hub

#### **Portfolio Features**

- Clear ceiling height 14' 16'
- Loading docks
- Ample space for storage
- Security measures
- Compliance standards
- Customizable layout
- Parking & accessibility
- Scalability
- Laydown yard





252-260 South College Street 86,058 SF For Sale or Lease

### **Floor Plans**



90,395 SF For Sale or Lease

### **Floor Plans**

#### 1st Floor













## STRATEGICALLY LOCATED.

## Driving Success. Fueling Performance.



## PRIME INVESTMENT OPPORTUNITY

252-260 & 259 South College Street | Washington, PA 15301



Perfectly Suited for a Logistics or Manufacturing Hub

**VIEW WEBSITE** 



For more information, or to schedule a tour, please contact:

JOHN ELIOPOULOS

GENE BOYER, III

+1 412 613 6229

+1 412 760 3004

jeliopoulos@burnsscalo.com

gboyer@burnsscalo.com

NO WARRANTY OR REPRESENTATION, EXPRESS OR IMPLIED, IS MADE AS TO THE ACCURACY OF THE INFORMATION CONTAINED HEREIN, AND THE SAME IS SUBMITTED SUBJECT TO ERRORS, OMISSIONS, CHANGE OF PRICE, RENTAL OR OTHER CONDITIONS, PRIOR SALE, LEASE OR FINANCING, OR WITHDRAWAL WITHOUT NOTICE, AND OF ANY SPECIAL LISTING CONDITIONS IMPOSED BY OUR PRINCIPALS NO WARRANTIES OR REPRESENTAT