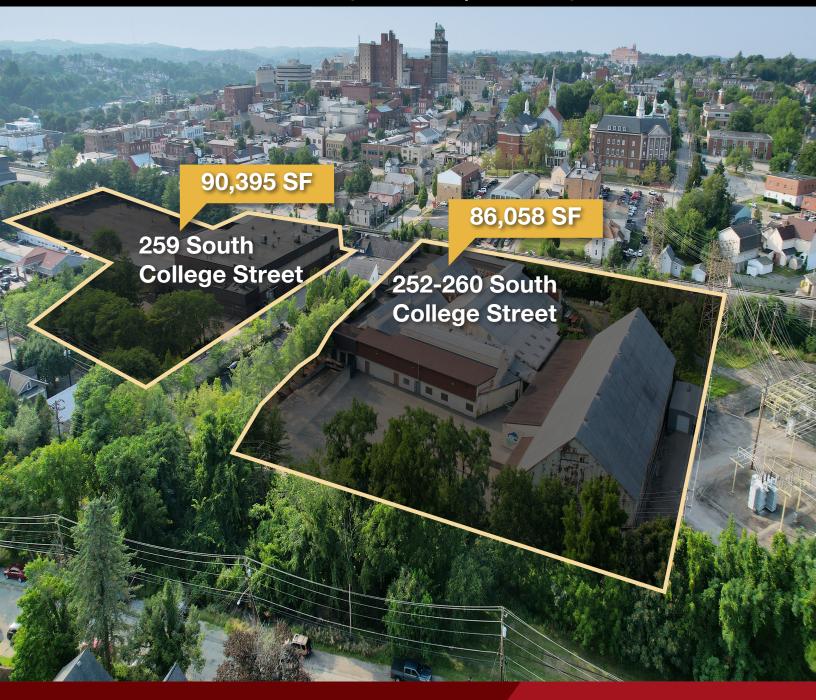

TWO BUILDING
Industrial Flex Space
Portfolio

176,453 SF For Sale or Lease

# PRIME INVESTMENT OPPORTUNITY

252-260 & 259 South College Street | Washington, PA 15301

Perfectly Suited for a Logistics or Manufacturing Hub

252-260 South College Street 86,058 SF For Sale or Lease

### **Floor Plans**

90,395 SF For Sale or Lease