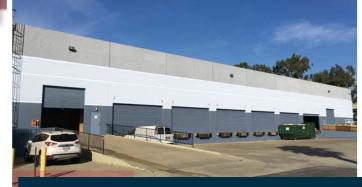

### Freestanding Building

±35,102 Sq. Ft. Building | Chino 14401 Monte Vista Ave. Chino, CA 91710

### **Property** Highlights

- Outstanding Freestanding Building
- Twelve (12) Dock High Loading Positions
- Two (2) Ground-Level Doors
- 24' Clear Height
- 400 Amps, 277/480 Volts, 3 Phase
- High Visibility & Street Frontage
- Easy Access to 71, 60, 10 and 91 Freeways
- Divisible into Two Units
- Low Coverage Ratio