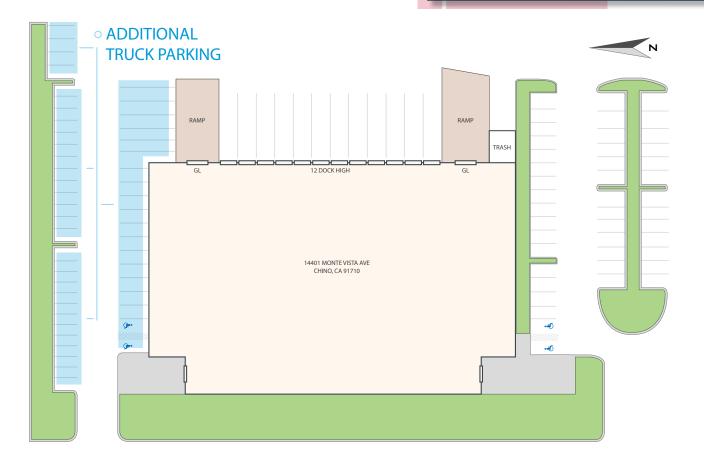

# Additional Truck Parking

## Property Site Plan Not To Scale/ Not Exact

Freestanding Building

FOR SAL Π

±35,102 Sq. Ft. Building | Chino 14401 Monte Vista Ave. Chino, CA 91710

#### MONTE VISTA AVE

Steve Coulter | Senior Vice President (909) 287-3488 scoulter@lee-associates.com License: 01229849

Lee & Associates - Industry | Corp # 01125429 13181 Crossroads Pkwy, N. Ste 300, Industry, CA 91746 P// 562.699.7500