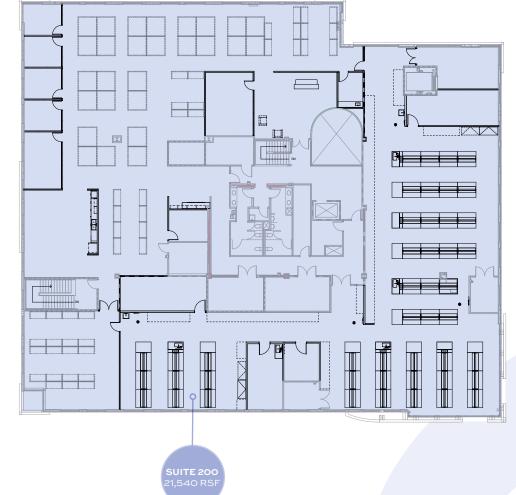

**Suite 100:** 12,581 SF MOVE-IN **Suite 200:** 21,540 SF

3394 Carmel Mountain Rd

AVAILABLE LAB SPACE

Suite 100: 11,409 SF Suite 150: 9,287 SF Suite 200: 23,074 SF 3398

Carmel Mountain Rd

AVAILABLE LAB SPACE

## 3390 Carmel Mountain Rd

1 Floor

12,581 SF
Fully Fitted Labs
Move-In Ready
w/ Furniture

AVAILABLE

2 Floor

21,540 SF

AVAILABLE