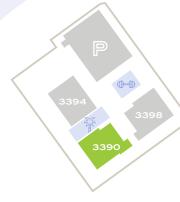

LIRBAN PLATES

CROSS STREET

HILLS

RESTAURANTS & BREWERIES SHOPS & SERVICES

FITNESS

RESEARCH INSTITUTES

3390 Carmel Mountain Rd

AVAILABLE LAB SPACE

**Suite 100:** 12,581 SF MOVE-IN **Suite 200:** 21,540 SF

3394 Carmel Mountain Rd

AVAILABLE LAB SPACE

Suite 100: 11,409 SF Suite 150: 9,287 SF Suite 200: 23,074 SF 3398

Carmel Mountain Rd

AVAILABLE LAB SPACE