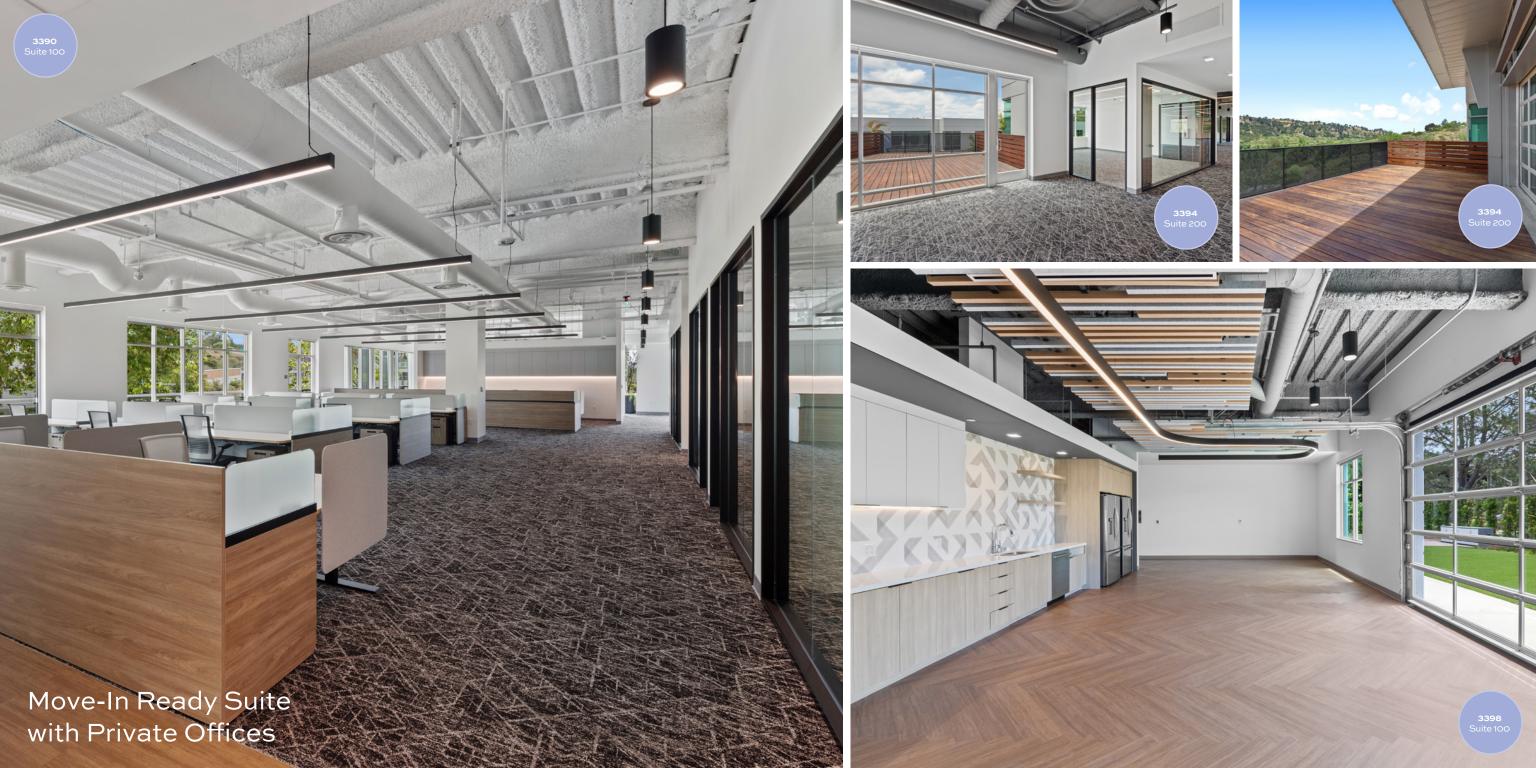

## 3390 Carmel Mountain Rd

1 Floor

12,581 SF
Fully Fitted Labs
Move-In Ready
w/ Furniture

AVAILABLE

2 Floor

21,540 SF

AVAILABLE

## 3394 Carmel Mountain Rd

SUITE 150 Floor Up to 20,696 SF Fitted Labs **AVAILABLE** Now 

2 Floor

23,074 SF

Fitted Labs

AVAILABLE

3398 **Carmel Mountain Rd SUITE 100** 20,491 RSF Private Patio

1 Floor

20,491 SF

AVAILABLE

2 Floor

14,321 SF

AVAILABLE