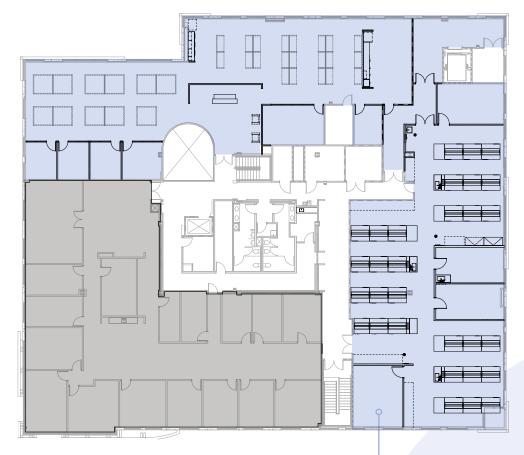

LIRBAN PLATES

CROSS STREET

HILLS

RESTAURANTS & BREWERIES SHOPS & SERVICES

FITNESS

RESEARCH INSTITUTES

3390 Carmel Mountain Rd

AVAILABLE LAB SPACE

**Suite 100:** 12,581 SF MOVE-IN **Suite 200:** 21,540 SF

3394 Carmel Mountain Rd

AVAILABLE LAB SPACE

Suite 100: 11,409 SF Suite 150: 9,287 SF Suite 200: 23,074 SF 3398

Carmel Mountain Rd

AVAILABLE LAB SPACE

**Suite 100:** 20,491 SF **Suite 200:** 14,321 SF

## 3390 Carmel Mountain Rd

1 Floor

12,581 SF
Fully Fitted Labs
Move-In Ready
w/ Furniture

AVAILABLE

2 Floor

21,540 SF

AVAILABLE

## 3394 Carmel Mountain Rd

SUITE 150 Floor Up to 20,696 SF Fitted Labs **AVAILABLE** Now 

2 Floor

23,074 SF

Fitted Labs

AVAILABLE

3398 **Carmel Mountain Rd SUITE 100** 20,491 RSF Private Patio

1 Floor

20,491 SF

AVAILABLE

2 Floor

14,321 SF

AVAILABLE