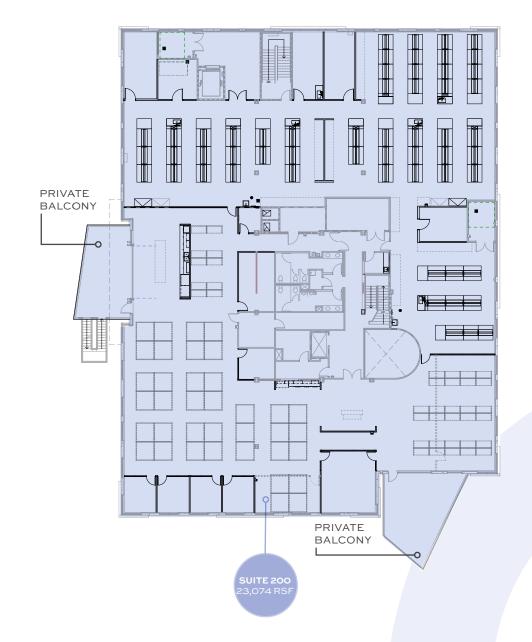

**Suite 100:** 12,581 SF MOVE-IN **Suite 200:** 21,540 SF

3394 Carmel Mountain Rd

AVAILABLE LAB SPACE

Suite 100: 11,409 SF Suite 150: 9,287 SF Suite 200: 23,074 SF 3398

Carmel Mountain Rd

AVAILABLE LAB SPACE

## 3394 Carmel Mountain Rd

SUITE 150 Floor Up to 20,696 SF Fitted Labs **AVAILABLE** Now 

2 Floor

23,074 SF

Fitted Labs

AVAILABLE

3398 **Carmel Mountain Rd SUITE 100** 20,491 RSF Private Patio

1 Floor