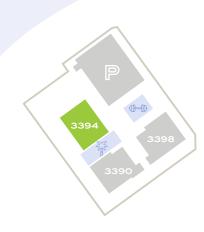

LIRBAN PLATES

CROSS STREET

HILLS

RESTAURANTS & BREWERIES SHOPS & SERVICES

FITNESS

RESEARCH INSTITUTES

3390 Carmel Mountain Rd

AVAILABLE LAB SPACE

**Suite 100:** 12,581 SF MOVE-IN **Suite 200:** 21,540 SF

3394 Carmel Mountain Rd

AVAILABLE LAB SPACE

Suite 100: 11,409 SF Suite 150: 9,287 SF Suite 200: 23,074 SF 3398

Carmel Mountain Rd

AVAILABLE LAB SPACE