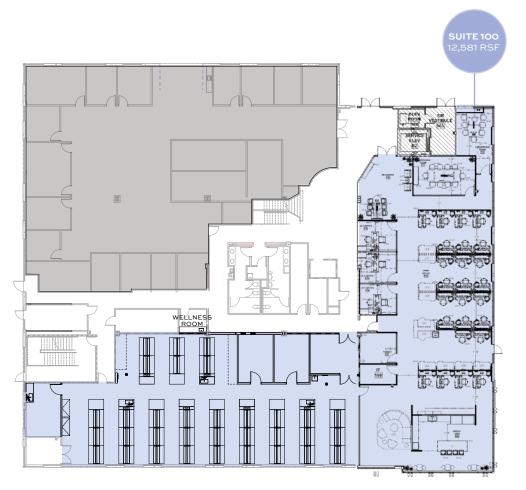

**Suite 100:** 12,581 SF MOVE-IN **Suite 200:** 21,540 SF

3394 Carmel Mountain Rd

AVAILABLE LAB SPACE

Suite 100: 11,409 SF Suite 150: 9,287 SF Suite 200: 23,074 SF 3398

Carmel Mountain Rd

AVAILABLE LAB SPACE

## 3390 Carmel Mountain Rd

1 Floor

12,581 SF
Fully Fitted Labs
Move-In Ready
w/ Furniture

AVAILABLE

2 Floor

21,540 SF

AVAILABLE