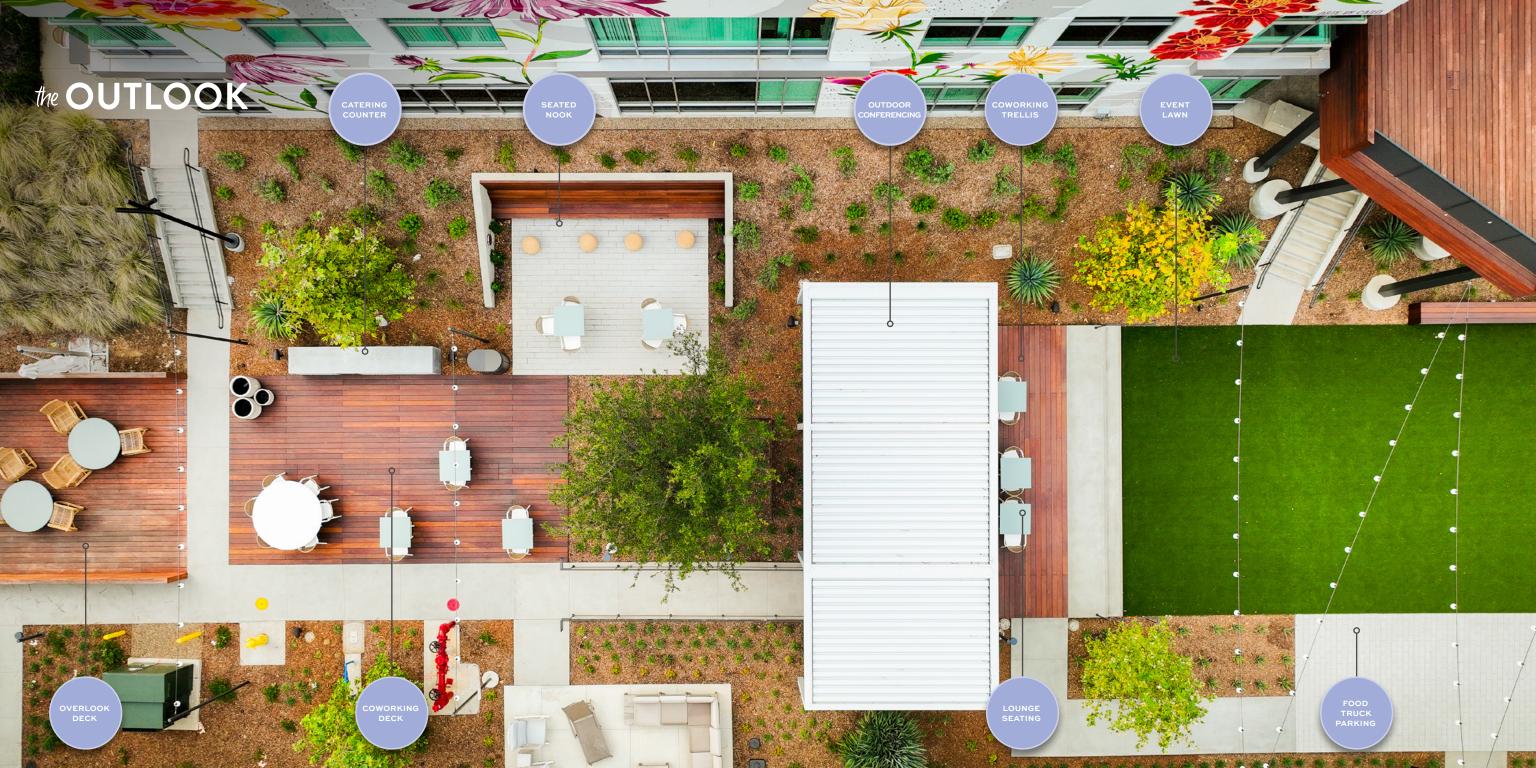

#### **ELEVATE**

THE OUTLOOK

by Elevate

THE LOT
Pickleball & Fitness

Carmel Mountain Rd

3398

Longfellow's proprietary tenant hospitality and experience platform offering rotational food trucks, outdoor meeting and patio space, yoga and fitness classes, tenant happy hours, and seasonal events

# INNOVATION MEETS ENDURANCE at The Lot

#### **PICKLEBALL**

Tenants can enjoy a spirited game of pickleball complete with top-notch equipment and ample space for spectators to cheer on their team.

#### FITNESS & YOGA CLASSES

State-of-the-art outdoor shaded fitness yard offers group workout classes, ranging from vinyasa yoga to cardio kickboxing and everything in between, with locker rooms conveniently located just steps away.

#### **PERSONALIZED WORKOUTS**

Tenants can enjoy a personalized training experience in an outdoor fitness yard equipped with cardio machines, weights, a floor exercise zone, and an open turf lawn, perfect for tailored workouts in a refreshing, open-air setting.