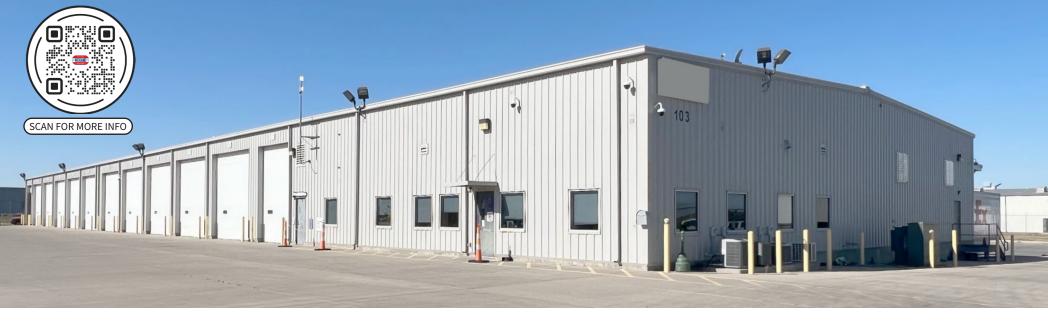

### DISTRIBUTION WAREHOUSE

103 Allen Rd. | Dodge City, KS 67801

FOR SALE/LEASE Contact Broker

SITE SIZE 5.8 A±

**BUILDING SIZE** 30.985 SF

**AVAILABLE SF** 30,985 SF 0FFICE 2,497 SF

**ZONING** I-2, HEAVY INDUSTRIAL

**CEILING HEIGHT** 20'

**YEAR BUILT** 2008, 2013

**CONSTRUCTION**METAL ON STEEL

DOCK DOORS

**OVERHEAD DOORS** 27

PARKING AUTO - 77 SPACES± TRUCK - AMPLE **2023 TAXES** (\$2.54/SF)

GENERALS: \$78,756.04 SPECIALS: \$0.00

#### PROPERTY HIGHLIGHTS

- Distribution warehouse available for purchase or lease in Dodge City Industrial Park.
- Excellent access to US Highways 50, 56 and 283.
- Multiple, drive-in, overhead and dock doors.
- Good ceiling height.
- Floor drain.
- Heavy power.
- Outside parking/trailer storage.