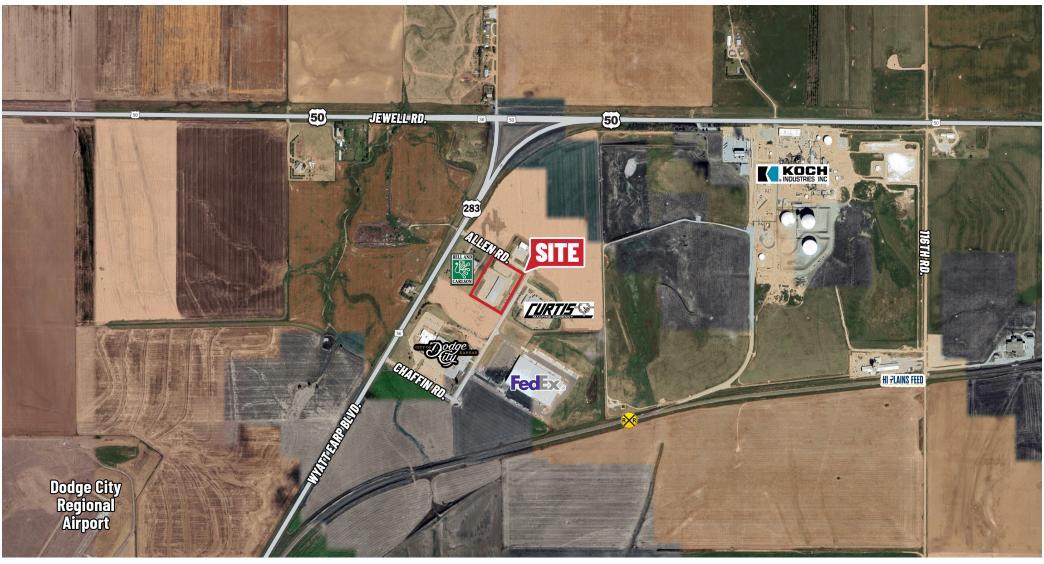

#### PROPERTY HIGHLIGHTS

- Distribution warehouse available for purchase or lease in Dodge City Industrial Park.
- Excellent access to US Highways 50, 56 and 283.
- Multiple, drive-in, overhead and dock doors.
- Good ceiling height.
- Floor drain.
- Heavy power.
- Outside parking/trailer storage.