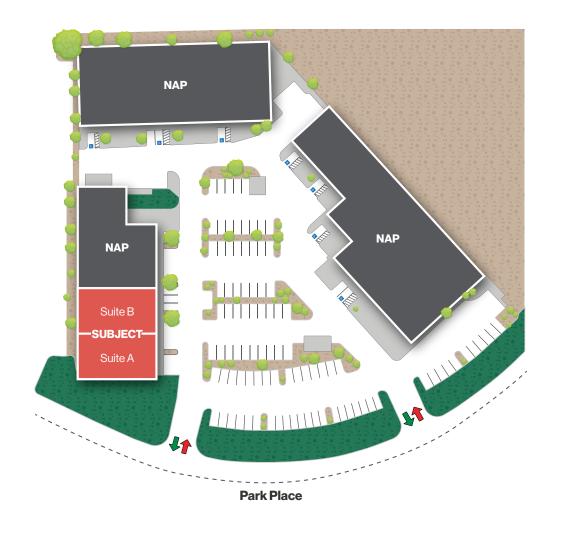

# Flex Space in Minden, NV

2222 Park Place, 2A & 2B Minden, NV 89423

## **Property Highlights**

- Class A, flex-industrial space
- Less than 1-mile away from the Minden-Tahoe airport
- ± 522 SF of dedicated office space
- Two (2) 12'x14' drive-in doors

- 480V, 3-phase power
- Two (2) ± 3,200 SF units demising option available
- \$0.25 estimated NNN
- Lease Price: \$1.15/SF NNN