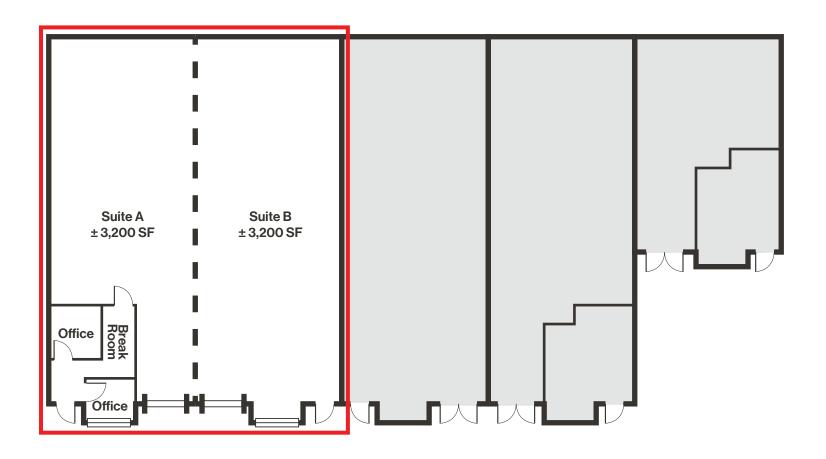

### Option 2 Suite A

**\$650,000**Sale Price

\$203 PSF Price Per Square Foot

±3,200 SF Suite A Square Footage

# Option 3

\$500,000 Sale Price

\$156 PSF Price Per Square Foot

±3,200 SF Suite B Square Footage

## **Property Highlights**

- Class A, flex-industrial space
- Less than 1-mile away from the Minden-Tahoe airport
- ± 522 SF of dedicated office space
- Two (2) 12'x14' drive-in doors

- 480V, 3-phase power
- Two (2) ± 3,200 SF units demising option available
- \$0.25 estimated NNN
- Lease Price: \$1.15/SF NNN