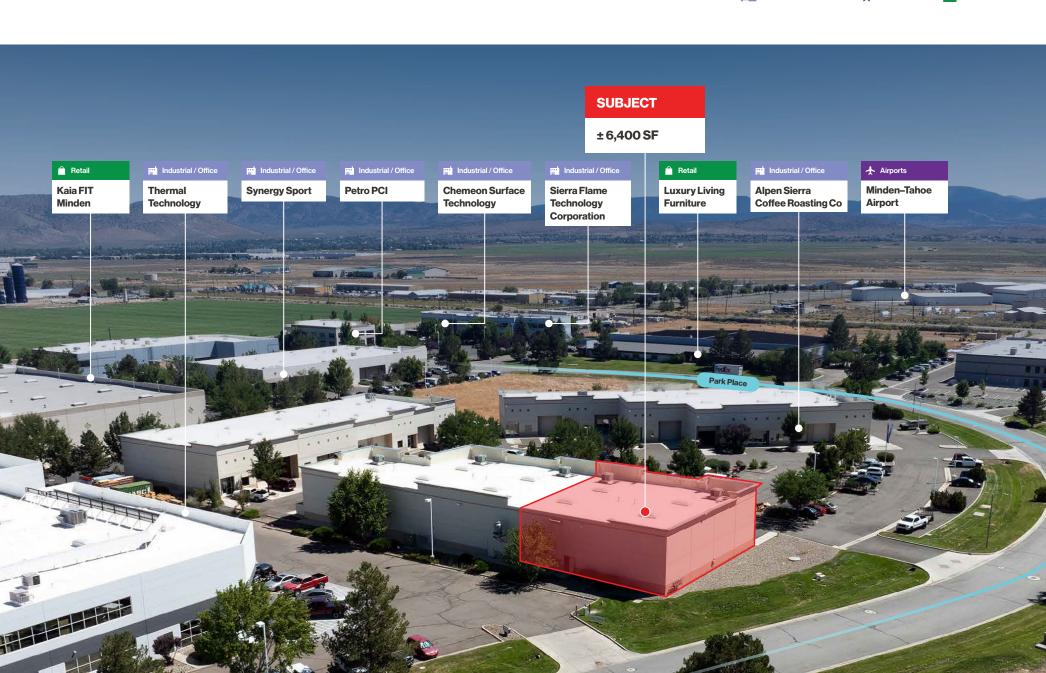

# Flex Space in Minden, NV

2222 Park Place, 2A & 2B Minden, NV 89423

## **Property Highlights**

- Class A, flex-industrial space
- Less than 1-mile away from the Minden-Tahoe airport
- ± 522 SF of dedicated office space
- Two (2) 12'x14' drive-in doors

- 480V, 3-phase power
- Two (2) ± 3,200 SF units demising option available
- \$0.25 estimated NNN
- Lease Price: \$1.15/SF NNN