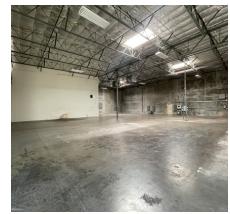

Footage

## **Property Highlights**

- Class A, flex-industrial space
- Less than 1-mile away from the Minden-Tahoe airport
- ± 522 SF of dedicated office space
- Two (2) 12'x14' drive-in doors

- 480V, 3-phase power
- Two (2) ± 3,200 SF units demising option available
- \$0.25 estimated NNN
- Lease Price: \$1.15/SF NNN

## Demographics

|                                  | 1-mile    | 3-mile    | 5-mile    |
|----------------------------------|-----------|-----------|-----------|
| 2024<br>Population               | 7         | 4,322     | 18,493    |
| 2024 Average<br>Household Income | \$157,179 | \$122,689 | \$133,314 |
| 2024 Total<br>Households         | 2         | 1,953     | 8,196     |



LogicCRE.com | Sale or Lease Flyer 01 LOGIC

















## Property Photos















# LOGIC Commercial Real Estate Specializing in Brokerage and Receivership Services







Join our email list and connect with us on LinkedIn

The information herein was obtained from sources deemed reliable; however LOGIC Commercial Real Estate makes no guarantees, warranties or representation as to the completeness or accuracy thereof.

For inquiries please reach out to our team.

**Chase Houston, SIOR**Senior Vice President

775.848.6007 chouston@logicCRE.com S.0174274