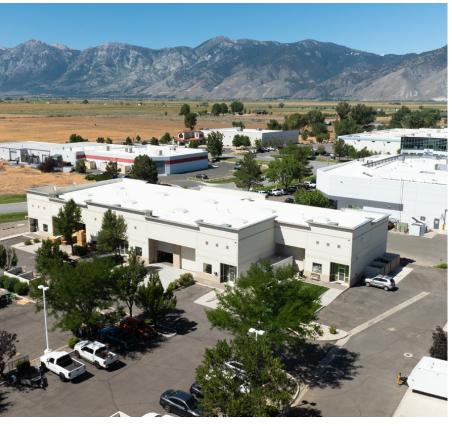

uare Footage

## **Property Highlights**

- Class A, flex-industrial space
- Less than 1-mile away from the Minden-Tahoe airport
- ± 522 SF of dedicated office space
- Two (2) 12'x14' drive-in doors

- 480V, 3-phase power
- Two (2) ± 3,200 SF units demising option available
- \$0.25 estimated NNN
- Lease Price: \$1.15/SF NNN

## Demographics

|                                  | 1-mile    | 3-mile    | 5-mile    |
|----------------------------------|-----------|-----------|-----------|
| 2024<br>Population               | 7         | 4,322     | 18,493    |
| 2024 Average<br>Household Income | \$157,179 | \$122,689 | \$133,314 |
| 2024 Total<br>Households         | 2         | 1,953     | 8,196     |



LogicCRE.com | Sale or Lease Flyer 01 LOGIC

















## Property Photos















# LOGIC Commercial Real Estate Specializing in Brokerage and Receivership Services







Join our email list and connect with us on LinkedIn

The information herein was obtained from sources deemed reliable; however LOGIC Commercial Real Estate makes no guarantees, warranties or representation as to the completeness or accuracy thereof.

For inquiries please reach out to our team.

**Chase Houston, SIOR**Senior Vice President

775.848.6007 chouston@logicCRE.com S.0174274