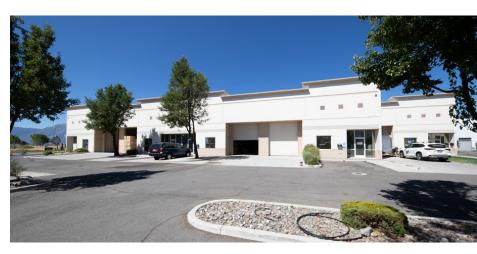

Square Footage

## **Property Highlights**

- Class A, flex-industrial space
- Less than 1-mile away from the Minden-Tahoe airport
- ± 522 SF of dedicated office space
- Two (2) 12'x14' drive-in doors

- 480V, 3-phase power
- Two (2) ± 3,200 SF units demising option available
- \$0.25 estimated NNN
- Lease Price: \$1.15/SF NNN

## Demographics

|                                  | 1-mile    | 3-mile    | 5-mile    |
|----------------------------------|-----------|-----------|-----------|
| 2024<br>Population               | 7         | 4,322     | 18,493    |
| 2024 Average<br>Household Income | \$157,179 | \$122,689 | \$133,314 |
| 2024 Total<br>Households         | 2         | 1,953     | 8,196     |



LogicCRE.com | Sale or Lease Flyer 01 LOGIC

















## Property Photos















# LOGIC Commercial Real Estate Specializing in Brokerage and Receivership Services







Join our email list and connect with us on LinkedIn

The information herein was obtained from sources deemed reliable; however LOGIC Commercial Real Estate makes no guarantees, warranties or representation as to the completeness or accuracy thereof.

For inquiries please reach out to our team.

**Chase Houston, SIOR**Senior Vice President

775.848.6007 chouston@logicCRE.com S.0174274