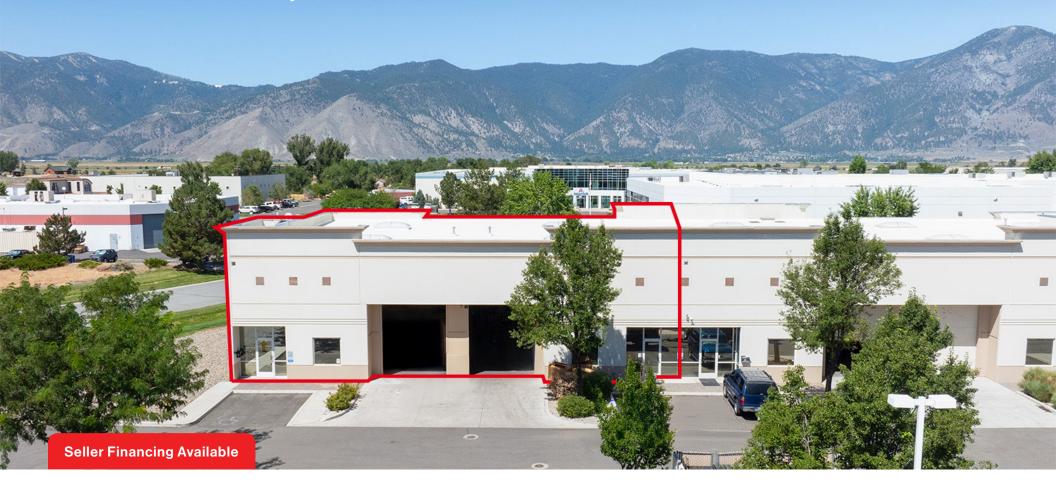

# Flex Space in Minden, NV

2222 Park Place, 2A & 2B Minden, NV 89423

### Option 1 Whole Building

\$1,100,000 Sale Price

\$172 PSF Price Per Square Foot

±6,400 SF Total Square Footage

## **Property Highlights**

- Class A, flex-industrial space
- Less than 1-mile away from the Minden-Tahoe airport
- ± 522 SF of dedicated office space
- Two (2) 12'x14' drive-in doors

- 480V, 3-phase power
- Two (2) ± 3,200 SF units demising option available
- \$0.25 estimated NNN
- Lease Price: \$1.15/SF NNN