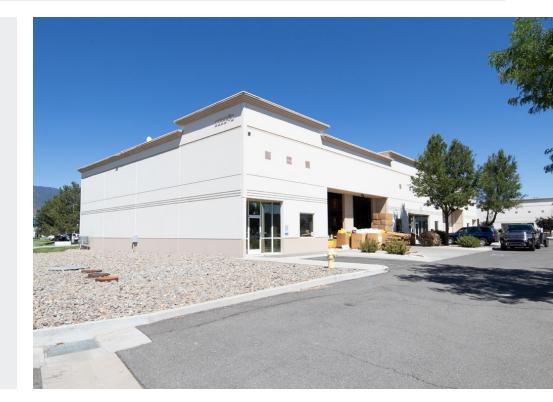

tion 3



\$500,000 Sale Price



\$156 PSF Price Per Square Foot



±3,200 SF Suite B Square Footage

## **Property Highlights**

- Class A, flex-industrial space
- Less than 1-mile away from the Minden-Tahoe airport
- ± 522 SF of dedicated office space
- Two (2) 12'x14' drive-in doors

- 480V, 3-phase power
- Two (2) ± 3,200 SF units demising option available
- \$0.25 estimated NNN
- Lease Price: \$1.15/SF NNN

## Demographics

|                                  | 1-mile    | 3-mile    | 5-mile    |
|----------------------------------|-----------|-----------|-----------|
| 2024<br>Population               | 7         | 4,322     | 18,493    |
| 2024 Average<br>Household Income | \$157,179 | \$122,689 | \$133,314 |
| 2024 Total<br>Households         | 2         | 1,953     | 8,196     |



LogicCRE.com | Sale or Lease Flyer 01 LOGIC

















## Property Photos















# LOGIC Commercial Real Estate Specializing in Brokerage and Receivership Services







Join our email list and connect with us on LinkedIn

The information herein was obtained from sources deemed reliable; however LOGIC Commercial Real Estate makes no guarantees, warranties or representation as to the completeness or accuracy thereof.

For inquiries please reach out to our team.

**Chase Houston, SIOR**Senior Vice President

775.848.6007 chouston@logicCRE.com S.0174274