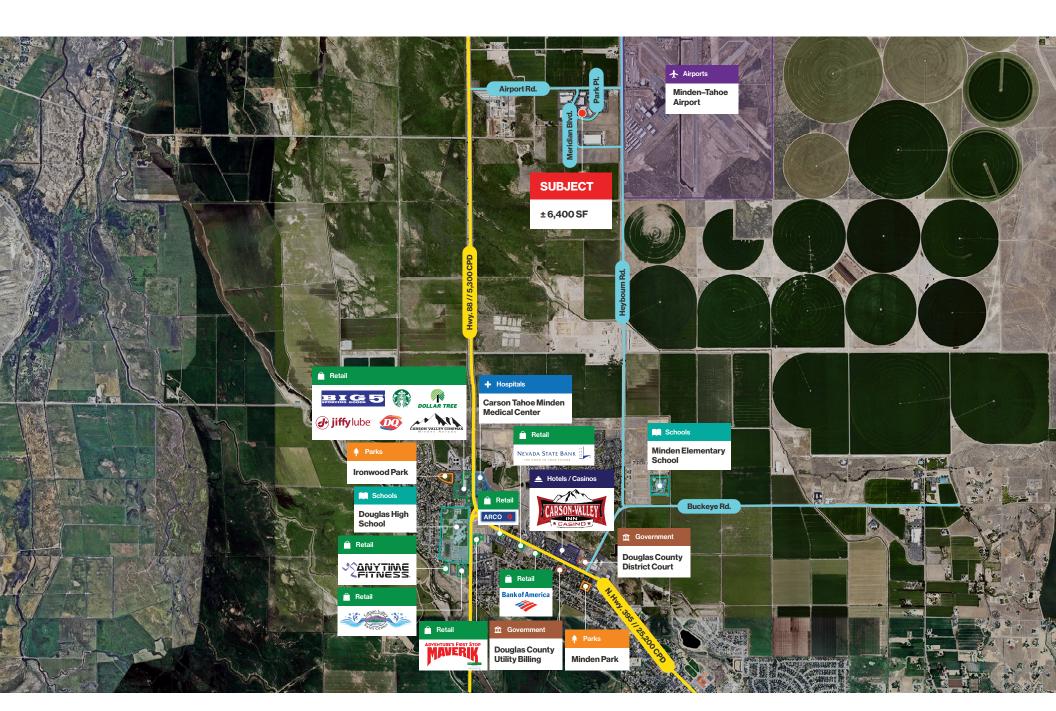

# Flex Space in Minden, NV

2222 Park Place, 2A & 2B Minden, NV 89423

## Demographics

|                                  | 1-mile    | 3-mile    | 5-mile    |
|----------------------------------|-----------|-----------|-----------|
| 2024<br>Population               | 7         | 4,322     | 18,493    |
| 2024 Average<br>Household Income | \$157,179 | \$122,689 | \$133,314 |
| 2024 Total<br>Households         | 2         | 1,953     | 8,196     |