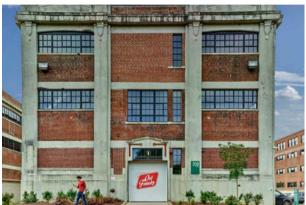

## **AVAILABLE FOR LEASE**

Showroom, Creative Office, Urban Manufacturing & Specialty Distribution

AT THE ARSENAL EVERY FLOORPLAN IS CUSTOMIZABLE

## **BUILDING FEATURES:**

- 13,500 SF Floor Plates
- High Ceilings
- Polished Concrete Floors
- Expansive Windows
- Industrial Architecture
- Freight Elevator
- Loading Docks
- Gated Campus
- Free Surface Parking

The Arsenal's flexible layouts are perfect for businesses that want to combine high-quality creative office space with production, distribution, or showroom services all under one affordable roof.

Click Or Scan For...