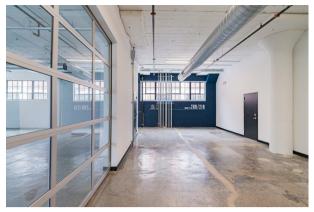

## **BUILDING FEATURES:**

- 13,500 SF Floor Plates
- High Ceilings
- Polished Concrete Floors
- Expansive Windows
- Industrial Architecture
- Freight Elevator
- Loading Docks
- Gated Campus
- Free Surface Parking