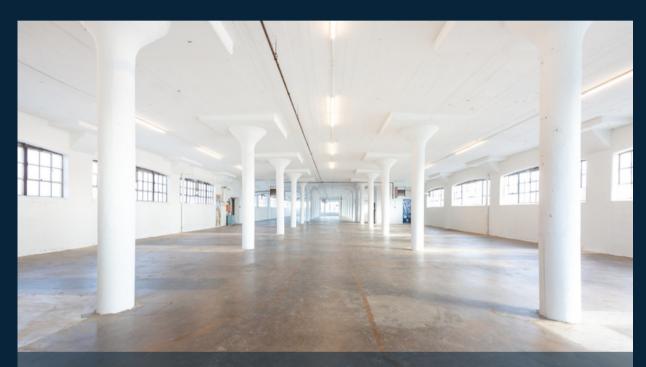

## **BUILDING FEATURES:**

- 13,500 SF Floor Plates
- High Ceilings
- Polished Concrete Floors
- Expansive Windows
- Industrial Architecture
- Freight Elevator
- Loading Docks
- Gated Campus
- Free Surface Parking

The Arsenal's flexible layouts are perfect for businesses that want to combine high-quality creative office space with production, distribution, or showroom services all under one affordable roof.

Click Or Scan For...