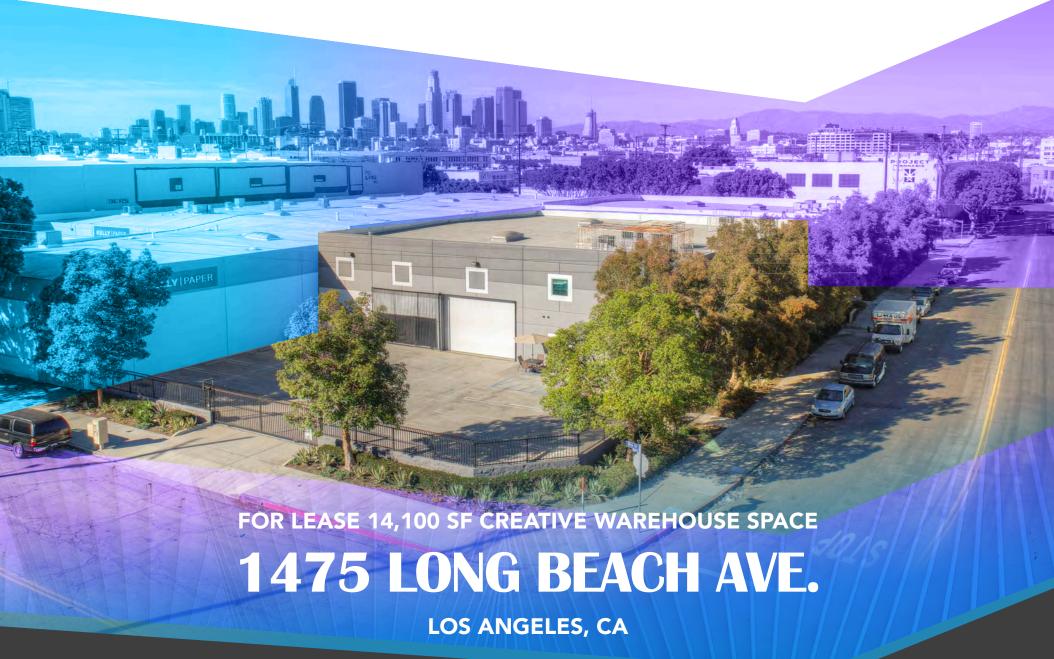

#### FOR LEASE 14,100 SF CREATIVE WAREHOUSE SPACE

## 1475 LONG BEACH AVE.

LOS ANGELES, CA

#### **PROPERTY HIGHLIGHTS**

4, 465 SF HIGH END OFFICE

- Completely Refurbished
- 14,100 Square Feet
- 4,465 Square Feet Office/Showroom
- 18 Secure Car Parking
- Power: A:400 V:240 O:3 W:4
- M2 Zoning

- One Ground Level Loading
- Clear Span Warehouse
- Four Restrooms
- Tilitup Construction Built 1998
- · Art District & Garment District Adjacent