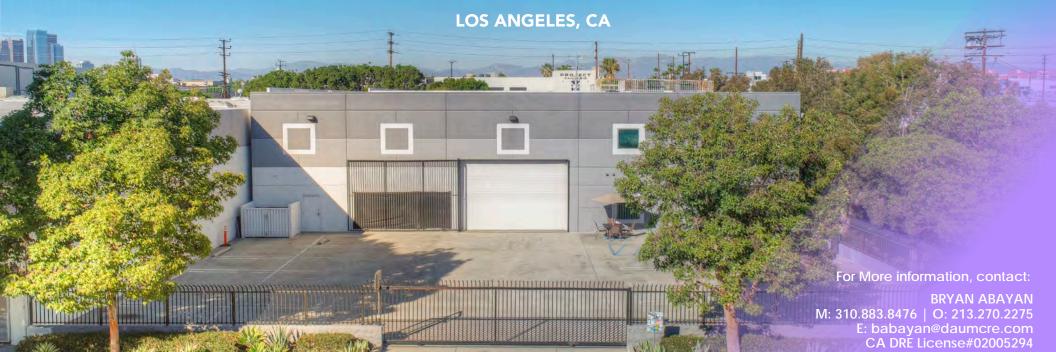

## 1475 LONG BEACH AVE.

LOS ANGELES, CA

#### **PROPERTY HIGHLIGHTS**

4, 465 SF HIGH END OFFICE

- Completely Refurbished
- 14,100 Square Feet
- 4,465 Square Feet Office/Showroom
- 18 Secure Car Parking
- Power: A:400 V:240 O:3 W:4
- M2 Zoning

- One Ground Level Loading
- Clear Span Warehouse
- Four Restrooms
- Tilitup Construction Built 1998
- · Art District & Garment District Adjacent