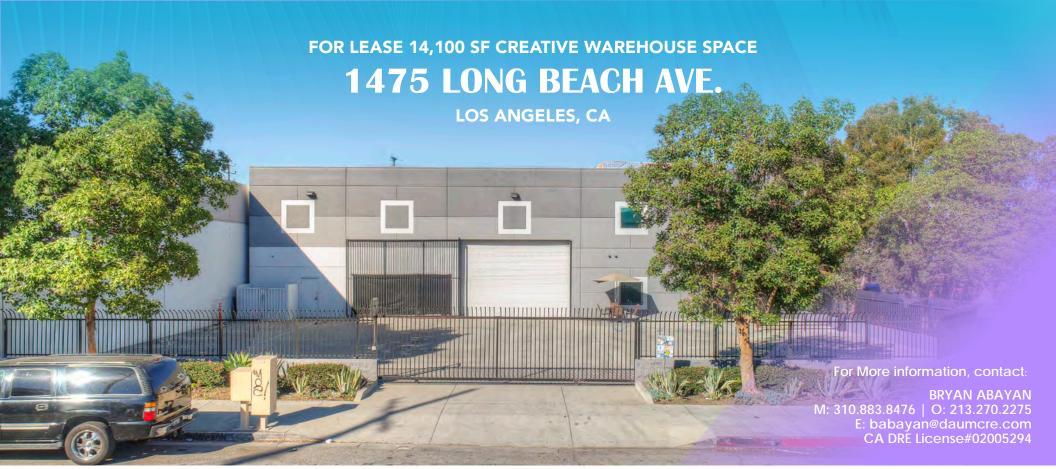

#### FOR LEASE 14,100 SF CREATIVE WAREHOUSE SPACE

## 1475 LONG BEACH AVE.

LOS ANGELES, CA

For More information, contact::

BRYAN ABAYAN
M: 310.883.8476 | O: 213.270.2275
E: babayan@daumcre.com
CA DRE License#02005294

For More information, contact:

BRYAN ABAYAN M: 310.883.8476 | O: 213.270.2275 E: babayan@daumcre.com CA DRE License#02005294