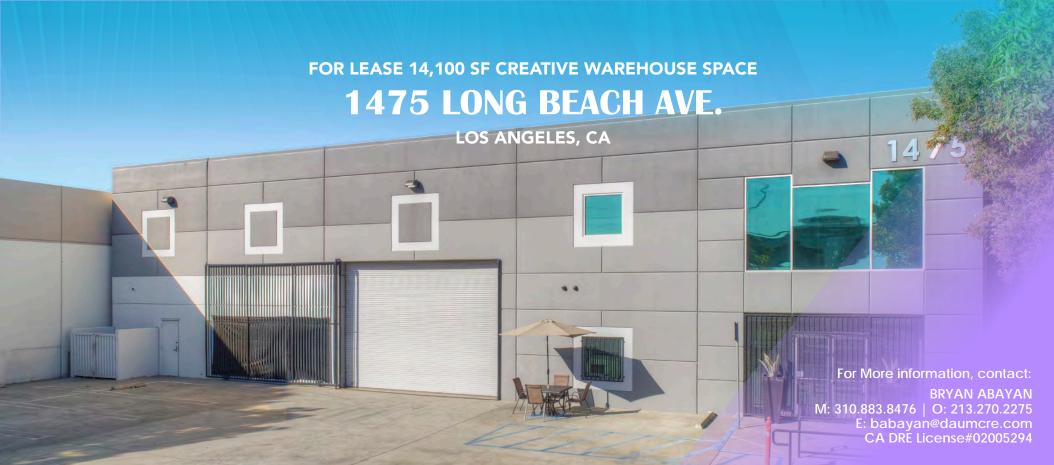

#### FOR LEASE 14,100 SF CREATIVE WAREHOUSE SPACE

## 1475 LONG BEACH AVE.

LOS ANGELES, CA

#### **PROPERTY HIGHLIGHTS**

4, 465 SF HIGH END OFFICE

- Completely Refurbished
- 14,100 Square Feet
- 4,465 Square Feet Office/Showroom
- 18 Secure Car Parking
- Power: A:400 V:240 O:3 W:4
- M2 Zoning

- One Ground Level Loading
- Clear Span Warehouse
- Four Restrooms
- Tilitup Construction Built 1998
- · Art District & Garment District Adjacent