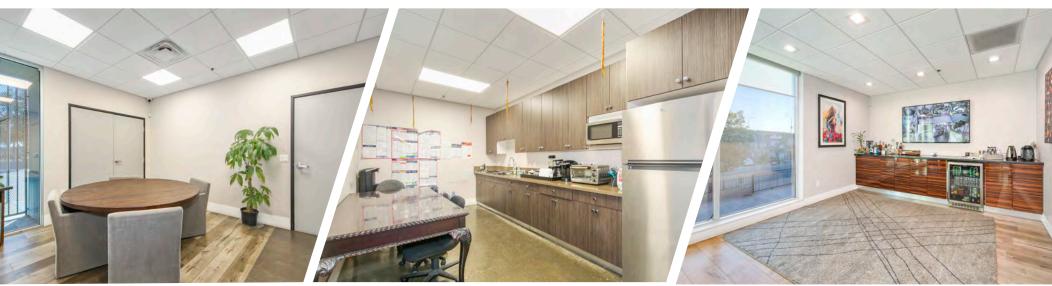

#### **PROPERTY HIGHLIGHTS**

4, 465 SF HIGH END OFFICE

- Completely Refurbished
- 14,100 Square Feet
- 4,465 Square Feet Office/Showroom
- 18 Secure Car Parking
- Power: A:400 V:240 O:3 W:4
- M2 Zoning

- One Ground Level Loading
- Clear Span Warehouse
- Four Restrooms
- Tilitup Construction Built 1998
- · Art District & Garment District Adjacent