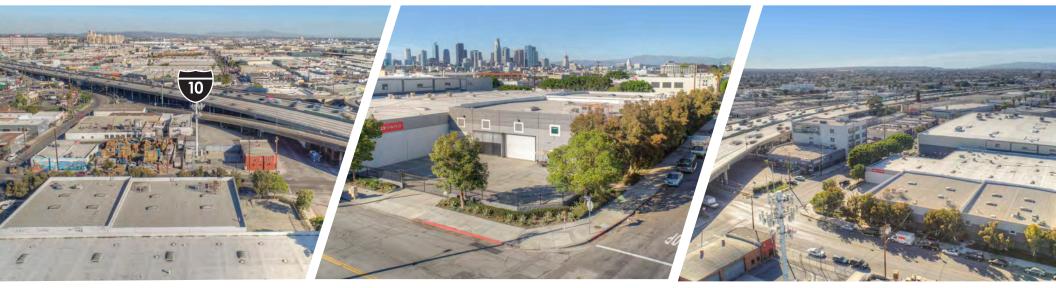

#### **PROPERTY HIGHLIGHTS**

4, 465 SF HIGH END OFFICE

- Completely Refurbished
- 14,100 Square Feet
- 4,465 Square Feet Office/Showroom
- 18 Secure Car Parking
- Power: A:400 V:240 O:3 W:4
- M2 Zoning

- One Ground Level Loading
- Clear Span Warehouse
- Four Restrooms
- Tilitup Construction Built 1998
- · Art District & Garment District Adjacent