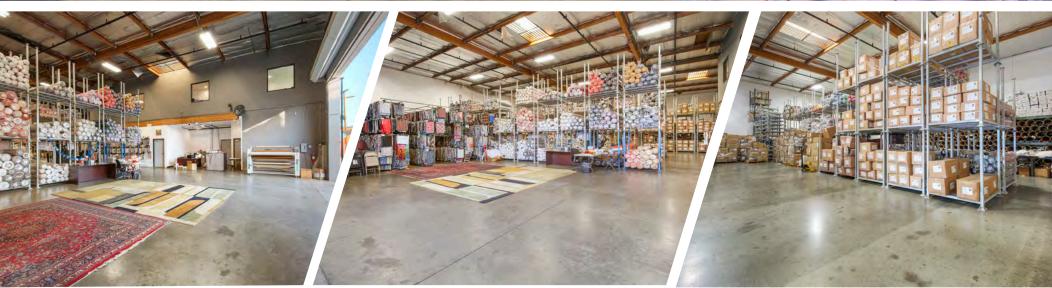

#### **PROPERTY HIGHLIGHTS**

4, 465 SF HIGH END OFFICE

- Completely Refurbished
- 14,100 Square Feet
- 4,465 Square Feet Office/Showroom
- 18 Secure Car Parking
- Power: A:400 V:240 O:3 W:4
- M2 Zoning

- One Ground Level Loading
- Clear Span Warehouse
- Four Restrooms
- Tilitup Construction Built 1998
- · Art District & Garment District Adjacent