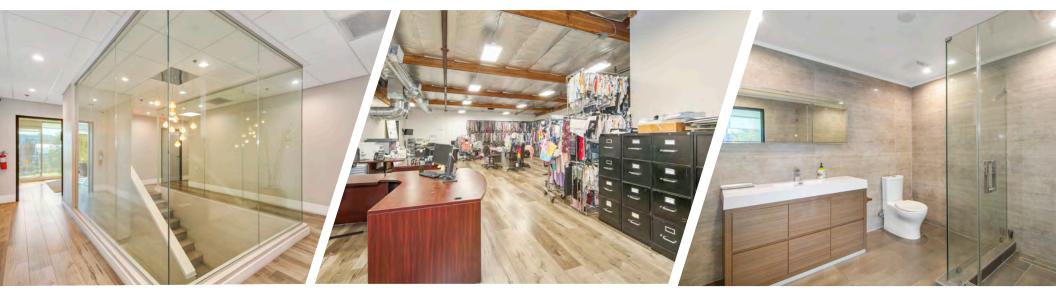

#### **PROPERTY HIGHLIGHTS**

4, 465 SF HIGH END OFFICE

- Completely Refurbished
- 14,100 Square Feet
- 4,465 Square Feet Office/Showroom
- 18 Secure Car Parking
- Power: A:400 V:240 O:3 W:4
- M2 Zoning

- One Ground Level Loading
- Clear Span Warehouse
- Four Restrooms
- Tilitup Construction Built 1998
- · Art District & Garment District Adjacent