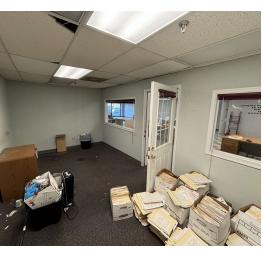

#### **PROPERTY OVERVIEW**

Flex office/showroom space with associated parking available for sub-lease. Currently used as an automotive dealership office/showroom. The space consists of 2 large offices, 4 smaller offices, 2 private bathrooms, 2 utility closets, a large showroom floor, a kitchenette, reception and a billing desk. The parking lot is big enough for approximately 90 cars to be parked and has lighting. The location allows for a large sign with good visibility from the street/intersection. B-2 zoning allows for a multitude of uses including automotive sales, boat & trailer sales & storage, studio for artists/photographers/musicians, retail stores, office and more.

### **ADDITIONAL PHOTOS**

PRESENTED BY:

RYAN ARCHIBALD **COMMERCIAL AGENT** 

ryan@weber-rector.com

9401 Battle StreetManassas, VA 20110 www.Weber-Rector.com