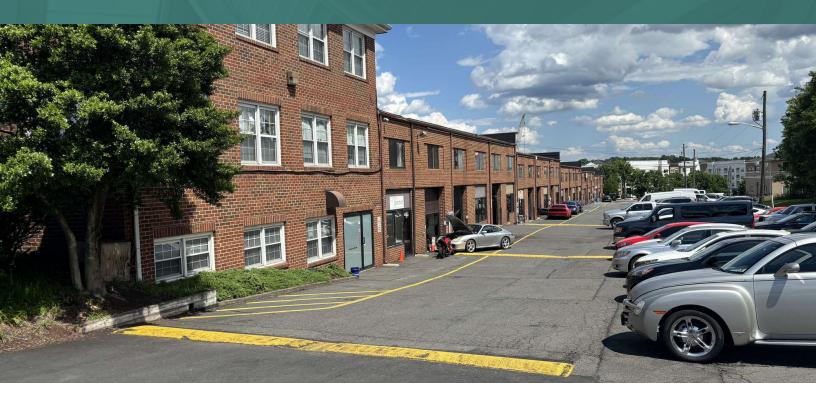

### FLEX OFFICE SPACE WITH PARKING

8503A EUCLID AVENUE MANASSAS PARK, VA 20111

LEASE RATE

\$15,000.00 PER MONTH

Offering is subject to errors, omissions, prior sale, change in price, or withdrawal without notice.

#### **PROPERTY OVERVIEW**

Flex office/showroom space with associated parking available for sub-lease. Currently used as an automotive dealership office/showroom. The space consists of 2 large offices, 4 smaller offices, 2 private bathrooms, 2 utility closets, a large showroom floor, a kitchenette, reception and a billing desk. The parking lot is big enough for approximately 90 cars to be parked and has lighting. The location allows for a large sign with good visibility from the street/intersection. B-2 zoning allows for a multitude of uses including automotive sales, boat & trailer sales & storage, studio for artists/photographers/musicians, retail stores, office and more.

#### LOCATION OVERVIEW

Well located unit in established Conner Commerce Center. Just half a mile from Rt. 28/Centreville Rd. providing easy access to I-66/Fairfax County.

PRESENTED BY:

RYAN ARCHIBALD

COMMERCIAL AGENT