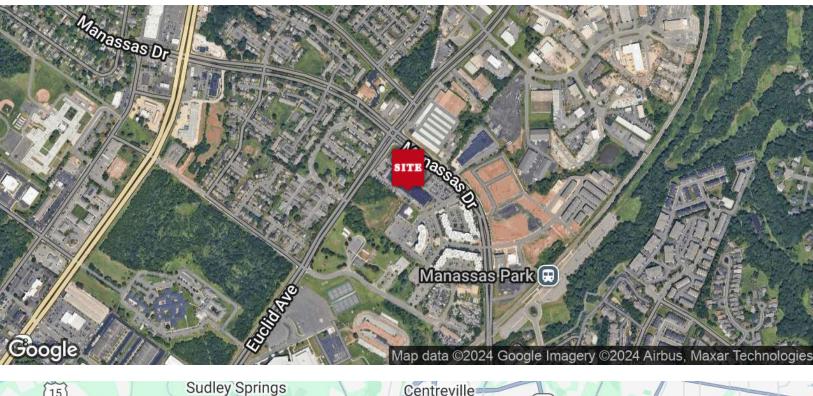

#### LOCATION MAP

**PRESENTED BY:** 

RYAN ARCHIBALD COMMERCIAL AGENT

703.420.8267

ryan@weber-rector.com

Offering is subject to errors, omissions, prior sale, change in price, or withdrawal without notice.

#### LOCATION OVERVIEW

Well located unit in established Conner Commerce Center. Just half a mile from Rt. 28/Centreville Rd. providing easy access to I-66/Fairfax County.

PRESENTED BY:

RYAN ARCHIBALD

COMMERCIAL AGENT