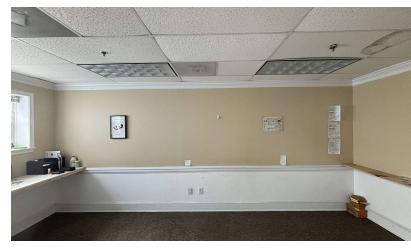

#### **PROPERTY OVERVIEW**

Flex office/showroom space with associated parking available for sub-lease. Currently used as an automotive dealership office/showroom. The space consists of 2 large offices, 4 smaller offices, 2 private bathrooms, 2 utility closets, a large showroom floor, a kitchenette, reception and a billing desk. The parking lot is big enough for approximately 90 cars to be parked and has lighting. The location allows for a large sign with good visibility from the street/intersection. B-2 zoning allows for a multitude of uses including automotive sales, boat & trailer sales & storage, studio for artists/photographers/musicians, retail stores, office and more.

### **ADDITIONAL PHOTOS**

PRESENTED BY:

RYAN ARCHIBALD **COMMERCIAL AGENT** 

ryan@weber-rector.com

9401 Battle StreetManassas, VA 20110 www.Weber-Rector.com