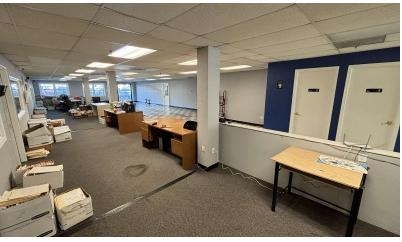

#### **PROPERTY OVERVIEW**

Flex office/showroom space with associated parking available for sub-lease. Currently used as an automotive dealership office/showroom. The space consists of 2 large offices, 4 smaller offices, 2 private bathrooms, 2 utility closets, a large showroom floor, a kitchenette, reception and a billing desk. The parking lot is big enough for approximately 90 cars to be parked and has lighting. The location allows for a large sign with good visibility from the street/intersection. B-2 zoning allows for a multitude of uses including automotive sales, boat & trailer sales & storage, studio for artists/photographers/musicians, retail stores, office and more.

### **ADDITIONAL PHOTOS**

PRESENTED BY:

RYAN ARCHIBALD **COMMERCIAL AGENT** 

ryan@weber-rector.com

9401 Battle StreetManassas, VA 20110 www.Weber-Rector.com