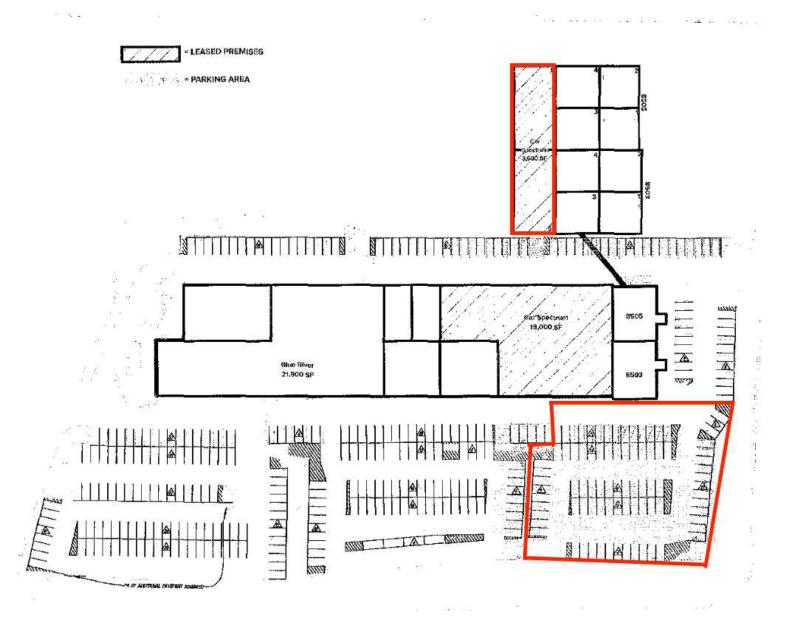

enter. Just half a mile from Rt. 28/Centreville Rd. providing easy access to I-66/Fairfax County.

PRESENTED BY:

RYAN ARCHIBALD

COMMERCIAL AGENT

703.420.8267 ryan@weber-rector.com



# FLEX OFFICE SPACE WITH PARKING

8503A EUCLID AVENUE MANASSAS PARK, VA 20111

### **ADDITIONAL PHOTOS**

















PRESENTED BY:

RYAN ARCHIBALD **COMMERCIAL AGENT** 

ryan@weber-rector.com

9401 Battle StreetManassas, VA 20110 www.Weber-Rector.com

# FLEX OFFICE SPACE WITH PARKING

8503A EUCLID AVENUE MANASSAS PARK, VA 20111

#### **FLOOR PLAN**

For Illustrative Purposes Only. Measurements approximate. Not to scale



PRESENTED BY:

RYAN ARCHIBALD COMMERCIAL AGENT

703.420.8267 ryan@weber-rector.com





### EX OFFICE SPACE WITH PARKING

8503A EUCLID AVENUE MANASSAS PARK, VA 20111

#### SITE PLAN





RYAN ARCHIBALD **COMMERCIAL AGENT** 

703.420.8267





### FLEX OFFICE SPACE WITH PARKING

8503A EUCLID AVENUE MANASSAS PARK, VA 20111

#### LOCATION MAP





**PRESENTED BY:** 

RYAN ARCHIBALD COMMERCIAL AGENT

703.420.8267

ryan@weber-rector.com

Offering is subject to errors, omissions, prior sale, change in price, or withdrawal without notice.



# FLEX OFFICE SPACE WITH PARKING

8503A EUCLID AVENUE MANASSAS PARK, VA 20111

#### **ZONING INFORMATION**

| City of Manassas Park B-2 By Right Uses