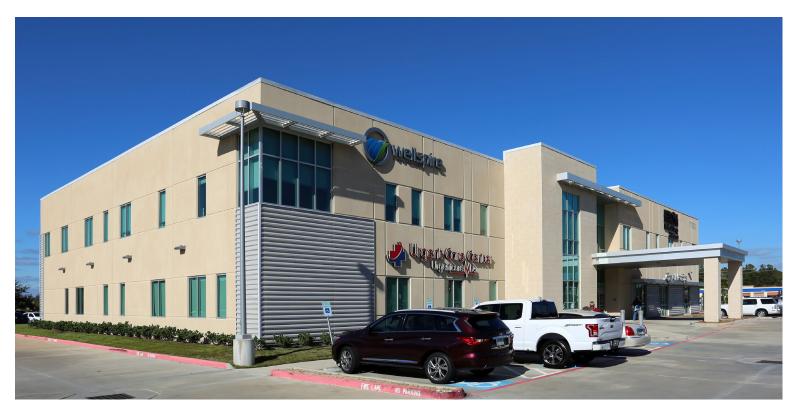

30,960 SF

MEDICAL OFFICE SPACE

## **Atascocita Medical Center**

17903 West Lake Houston Pkwy | Humble, TX 77346

### 7,800 SF OF MEDICAL SPACE AVAILABLE IN A GROWING AREA

### **Building Information:**

- Building signage opportunity
- Free Parking
- Across from a New Senior Living Community
- Built in 2014, Renovated in 2016
- Urgent Care on Site
- Close Proximity to CVS Pharmacy and Retail Centers