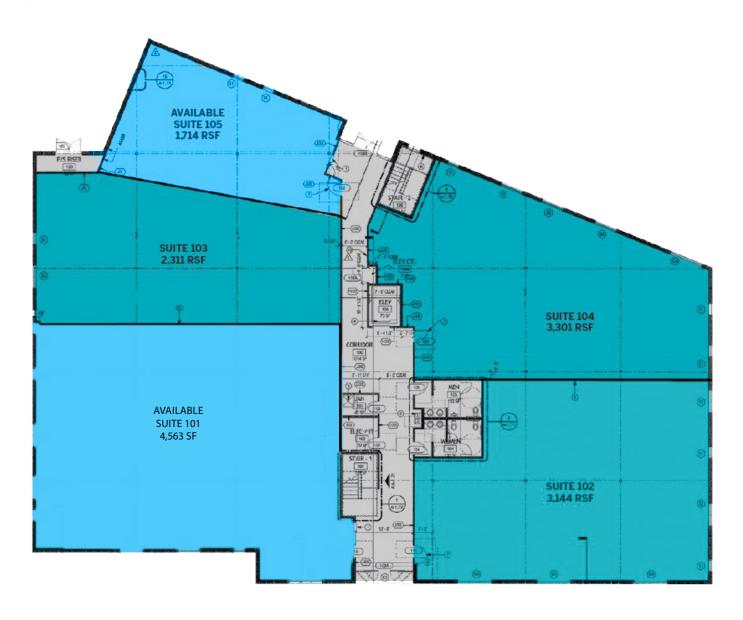

### First Floor

#### Availability:

101 - 4,563 SF

105 - 1,714 SF

204 - 1,613 SF