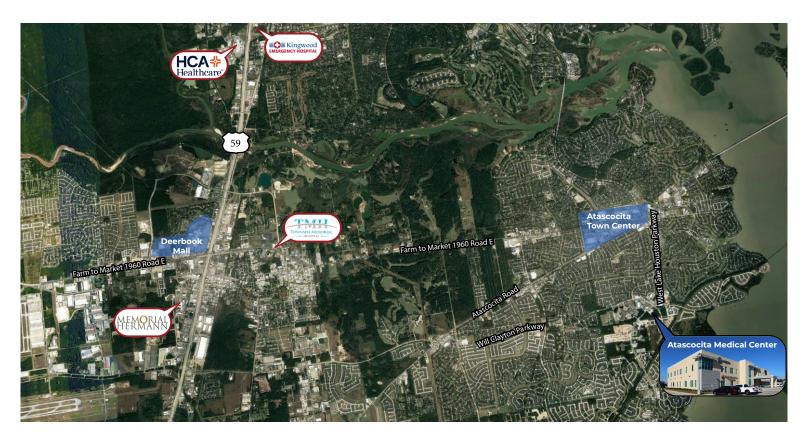

### Hospitals in the area

Townsen Memorial Hospital 7 miles

Memorial Hermann Northeast Hospital 8 miles

HCA Houston Healthcare Kingwood 10 miles

Kingwood Emergency Hospital 10 miles

## **The Humble Area Neighbors**

### ATASCOCITA SPRING THE WOODLANDS

81,746 61,299 120,496
POPULATION POPULATION POPULATION

\$115,916 \$86,756 \$154,631
AVERAGE HH INCOME AVERAGE HH INCOME

34 33 39
AVERAGE AGE AVERAGE AGE AVERAGE AGE

Leasing Information: