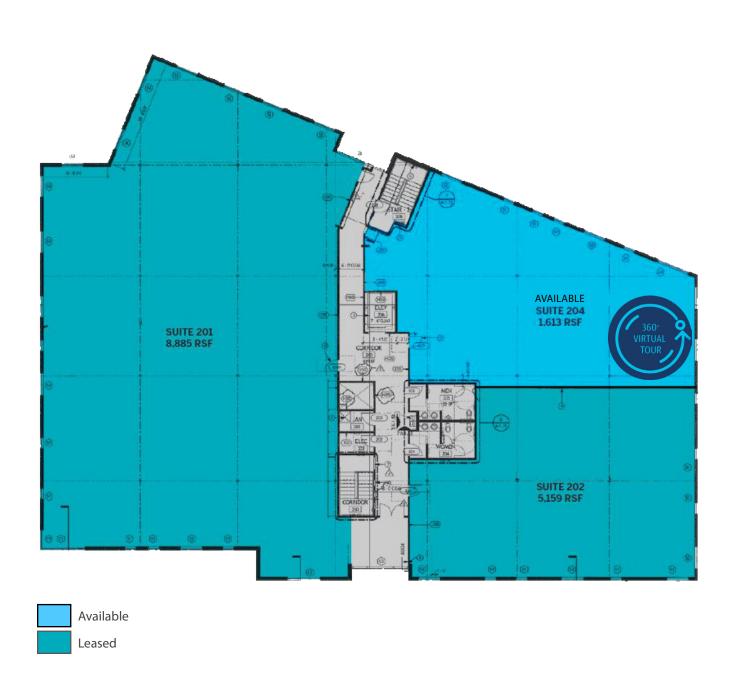

### Leasing Information:

Justin Brasell 713.231.1595 Justin.Brasell@transwestern.com Heinrich
Cronje
832.408.4067
Heinrich Cronie@transwestern.com

17903 West Lake Houston Pkwy | Humble, TX 77346

Second Floor

#### Availability:

101 - 4,563 SF

105 - 1,714 SF

204 - 1,613 SF