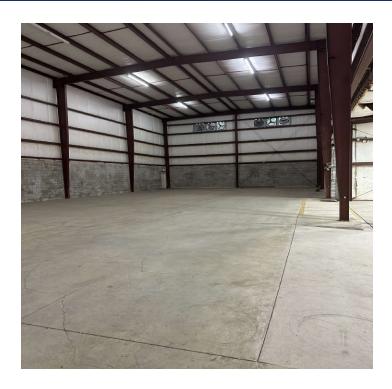

## PROPERTY DESCRIPTION

Versatile industrial property comprising of 0.71 acres and 13,436 square feet of buildings, featuring 936 square feet of office space and an additional 936 square feet of mezzanine. The warehouse area boasts a generous 30-foot ceiling height, offering ample space for stacking and storage. Situated within an Industrial Warehouse (IW) Zoning district, the property supports a wide range of potential uses, making it ideal for various commercial endeavors.

## **PROPERTY HIGHLIGHTS**

- · 30' Ceiling Height!
- · Available for Immediate Occupancy!