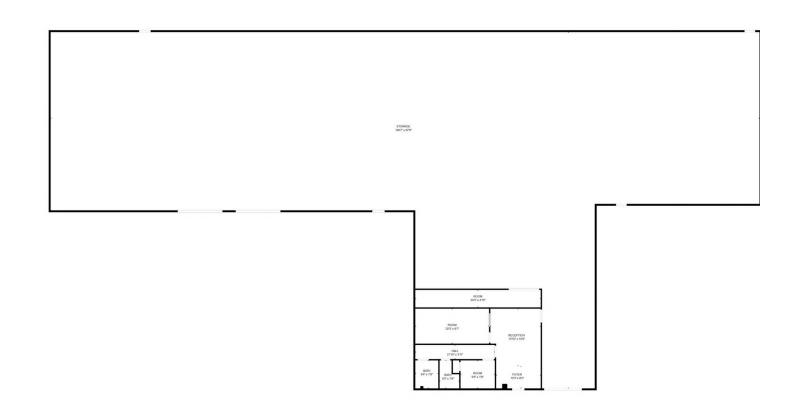

## PROPERTY DESCRIPTION

Versatile industrial property comprising of 0.71 acres and 13,436 square feet of buildings, featuring 936 square feet of office space and an additional 936 square feet of mezzanine. The warehouse area boasts a generous 30-foot ceiling height, offering ample space for stacking and storage. Situated within an Industrial Warehouse (IW) Zoning district, the property supports a wide range of potential uses, making it ideal for various commercial endeavors.