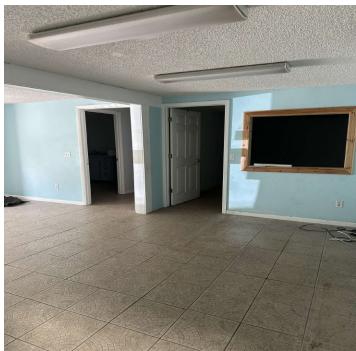

## PROPERTY DESCRIPTION

Versatile industrial property comprising of 0.71 acres and 13,436 square feet of buildings, featuring 936 square feet of office space and an additional 936 square feet of mezzanine. The warehouse area boasts a generous 30-foot ceiling height, offering ample space for stacking and storage. Situated within an Industrial Warehouse (IW) Zoning district, the property supports a wide range of potential uses, making it ideal for various commercial endeavors.

## **PROPERTY HIGHLIGHTS**

- · 30' Ceiling Height!
- · Available for Immediate Occupancy!