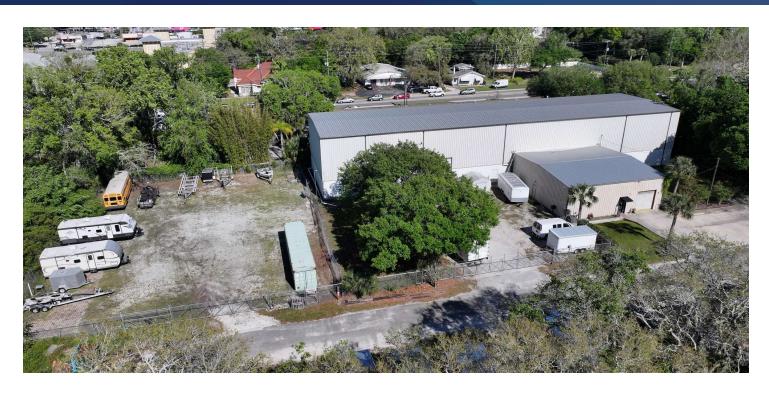

## PROPERTY DESCRIPTION

Versatile industrial property comprising of 0.71 acres and 13,436 square feet of buildings, featuring 936 square feet of office space and an additional 936 square feet of mezzanine. The warehouse area boasts a generous 30-foot ceiling height, offering ample space for stacking and storage. Situated within an Industrial Warehouse (IW) Zoning district, the property supports a wide range of potential uses, making it ideal for various commercial endeavors.

## **PROPERTY HIGHLIGHTS**

- · 30' Ceiling Height!
- · Available for Immediate Occupancy!