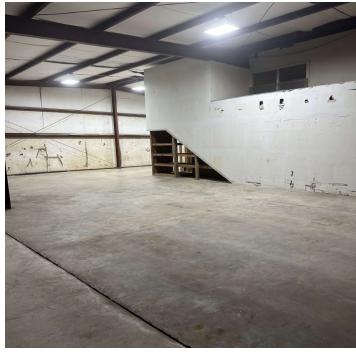

## PROPERTY DESCRIPTION

Versatile industrial property comprising of 0.71 acres and 13,436 square feet of buildings, featuring 936 square feet of office space and an additional 936 square feet of mezzanine. The warehouse area boasts a generous 30-foot ceiling height, offering ample space for stacking and storage. Situated within an Industrial Warehouse (IW) Zoning district, the property supports a wide range of potential uses, making it ideal for various commercial endeavors.

## **PROPERTY HIGHLIGHTS**

- · 30' Ceiling Height!
- · Available for Immediate Occupancy!