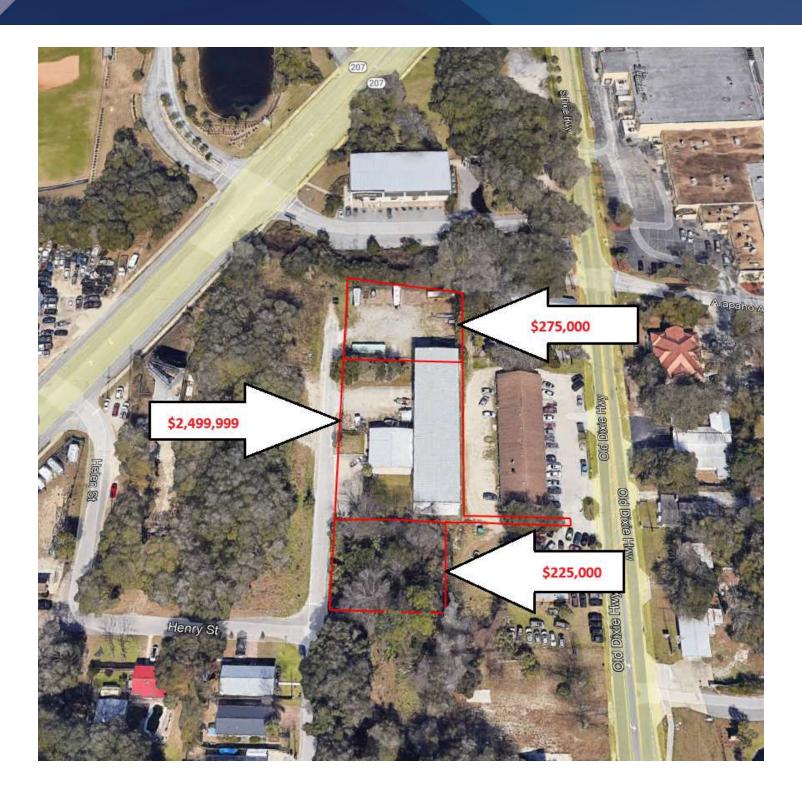

## **OFFERING SUMMARY**

| Sale Price:       |           |          | \$2,499,999 |
|-------------------|-----------|----------|-------------|
| Building Size:    |           |          | 13,436 SF   |
| DEMOGRAPHICS      | 0.5 MILES | 1 MILE   | 1.5 MILES   |
| Total Households  | 682       | 2,714    | 6,054       |
| Total Population  | 1,324     | 5,923    | 14,154      |
| Average HH Income | \$36,972  | \$41,283 | \$47,905    |
|                   |           |          |             |