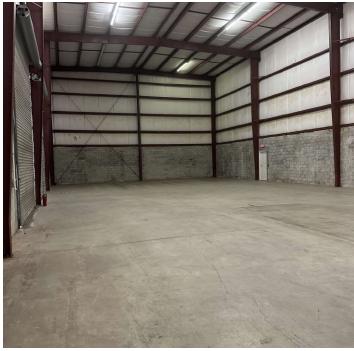

## PROPERTY DESCRIPTION

Versatile industrial property comprising of 0.71 acres and 13,436 square feet of buildings, featuring 936 square feet of office space and an additional 936 square feet of mezzanine. The warehouse area boasts a generous 30-foot ceiling height, offering ample space for stacking and storage. Situated within an Industrial Warehouse (IW) Zoning district, the property supports a wide range of potential uses, making it ideal for various commercial endeavors.

## **PROPERTY HIGHLIGHTS**

- · 30' Ceiling Height!
- · Available for Immediate Occupancy!