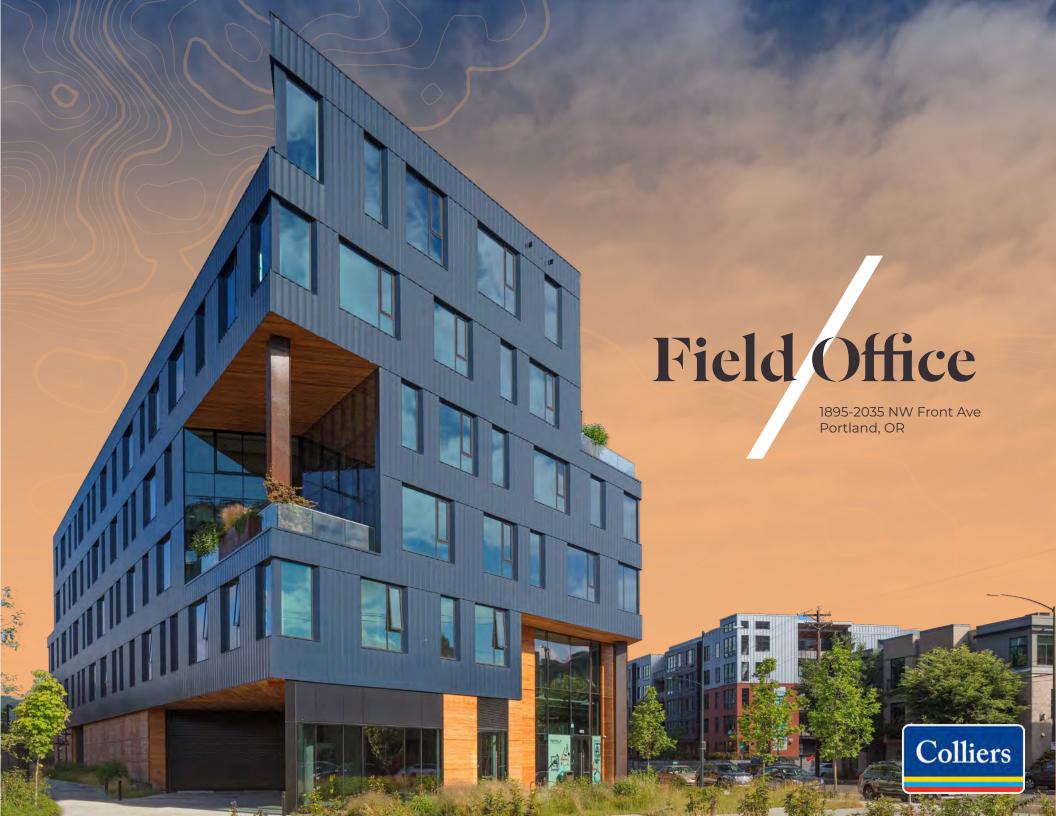

Striking and innovative, Field Office offers top-of-the-market, LEED Platinum certified, Class A office space to Portland's expanding North Pearl District on Front Avenue, with state-of-the-art technology and amenities, iconic architecture, indoor/outdoor spaces and Forest Park, Willamette River and Cascade Range views.

FIELD OFFICE | 1895 & 2035 NW FRONT AVE | PORTLAND, OR