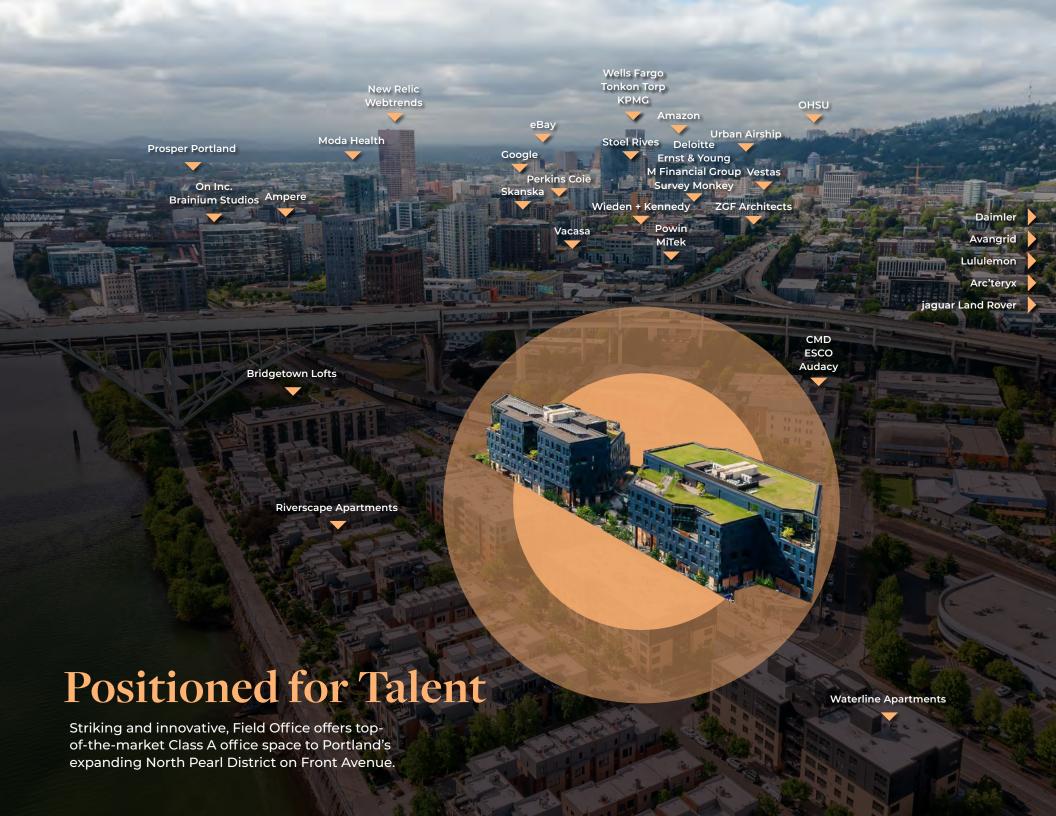

Striking and innovative, Field Office offers top-of-the-market, LEED Platinum certified, Class A office space to Portland's expanding North Pearl District on Front Avenue, with state-of-the-art technology and amenities, iconic architecture, indoor/outdoor spaces and Forest Park, Willamette River and Cascade Range views.