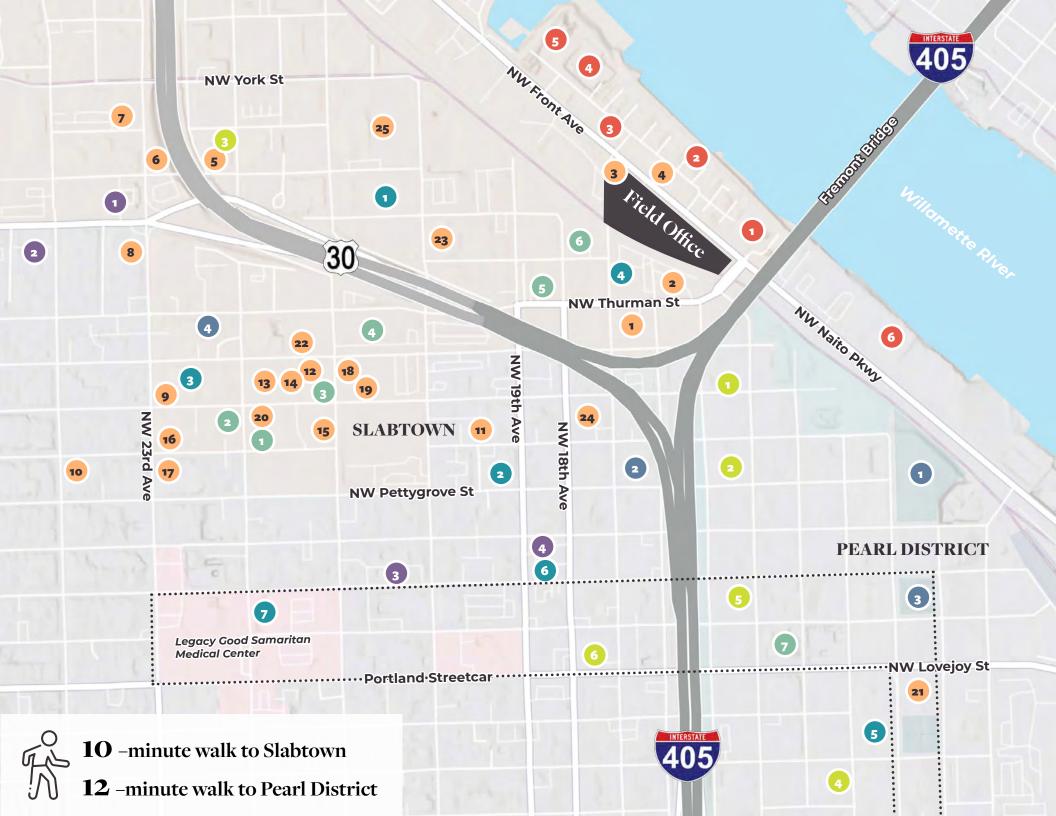

## **Getting Around**

Field Office is designed to get you to work however you prefer to get there. With a secured parking garage, bike commuter lounge with showers & lockers, and multiple bus stops within a block of the building, you can be as green as you want to be with your commute.

# Area Amenities

#### **Food & Drink**

- 1 Cycle Town Coffee Roasters
- 2 Emerald Line
- 3 Dockside Saloon & Restaurant
- 4 Cascadia Coffee Pub
- 5 Angel's Taqueria
- 6 Dutch Bros
- 7 Slabtown Food Carts
- 8 Fillmore Trattoria
- 9 St. Jack
- 10 Stepping Stone Café
- 11 Lucky Lab
- 12 G-Love New American Kitchen
- 13 Good Coffee
- 14 Mama Bird
- 15 Besaws
- 16 Grassa
- 17 Matador
- 18 Afuri
- 19 Fifty Licks Ice Cream
- 20 Breakside Brewery
- 21 Lovejoy Bakers
- 22 Manzanita NW Wine Bar
- 23 Kinglet Tea
- 24 The Sultan Café
- 25 Aviation American Gin

#### **Apartments**

- 1 Bridgetown Lofts
- 2 Riverscape Apartments
- **3** Waterline Apartments
- 4 Pacifica Tower Condos
- 5 Rivage Apartments
- 6 The Sutton Luxury Apartments

#### **Entertainment**

- 1 The Fields Park
- 2 PlayDate PDX
- 3 Tanner Springs Park
- 4 Freakybuttrue Peculiarium

#### **Fitness**

- StretchLab
- 2 Movement Portland
- 3 CrossFit X-Factor
- 4 24 Hour Fitness
- 5 LA Fitness
- 6 VC Crossfit

#### Hotels

- 1 Holiday Inn Express
- 2 Silver Cloud Hotel
- 3 Inn at Northrup Station
- 4 Slabtown Village Tiny Homes

#### **Services**

- 1 Post Office
- 2 DoveLewis Veterinarian
- 3 ZoomCare
- **4** EV Charging Station
- 5 Wells Fargo
- 6 Les Schwab Tires
- 7 Legacy Good Samaritan Medical Center

#### **Shopping**

- 1 New Seasons
- 2 Portland Running Co
- 3 Good Dog PDX
- 4 Environments
- 5 Oddball Shoe Co.
- 6 Pomarius Nursery
- 7 Safeway