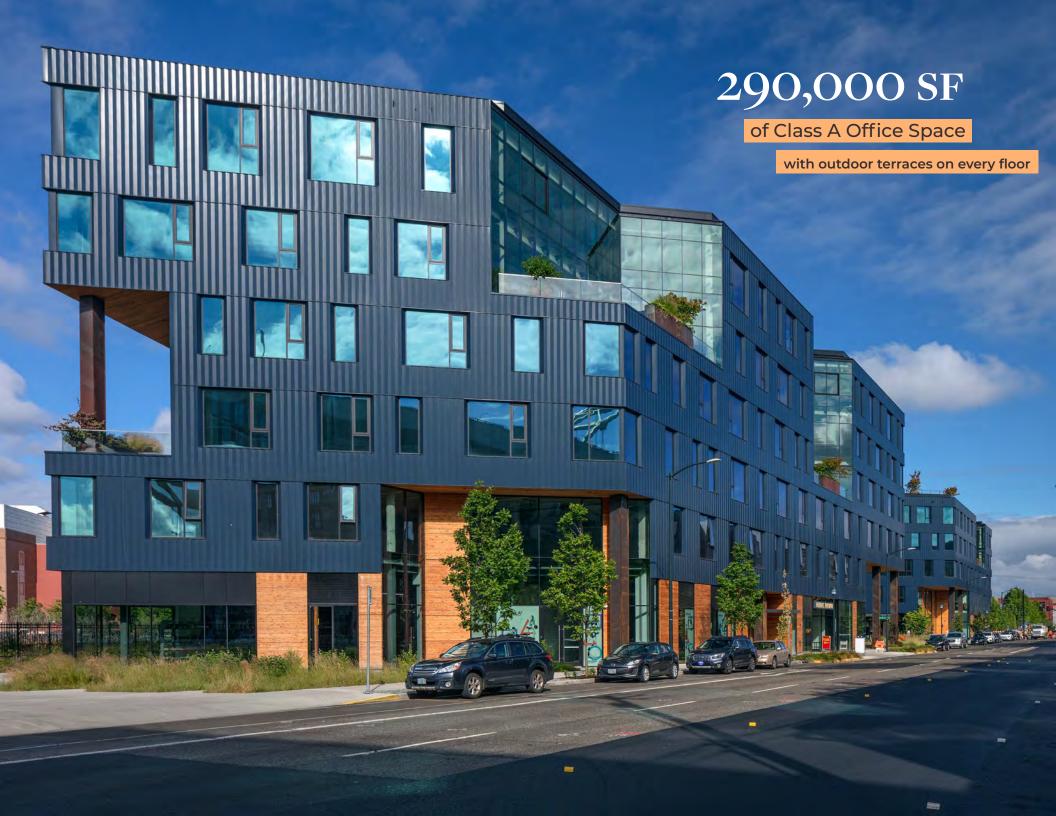

Striking and innovative, Field Office offers top-of-the-market, LEED Platinum certified, Class A office space to Portland's expanding North Pearl District on Front Avenue, with state-of-the-art technology and amenities, iconic architecture, indoor/outdoor spaces and Forest Park, Willamette River and Cascade Range views.

#### **PRIVATE OUTDOOR TERRACES**

on every floor + communal rooftop deck with unmatched river views