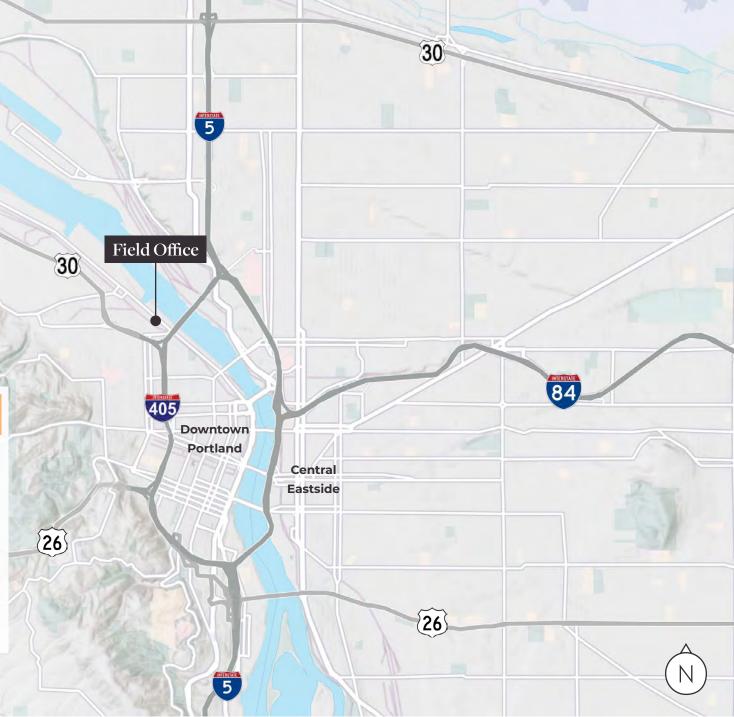

**BIKE PARKING SPOTS** 

200+

**ADDITIONAL PARKING** 

available

Centrally located in downtown
Portland, Field Office boasts
excellent accessibility from major
area freeways, ensuring a seamless
commute for both employees
and clients. The city is served by
Interstates 5, 84, 405, and Highway
26, which encircle and intersect the
downtown area, facilitating direct
routes from various directions.

| Destination   | Drive  | Miles |
|---------------|--------|-------|
| PDX Airport   | 20 min | 13 mi |
| Vancouver, WA | 14 min | 9 mi  |
| Beaverton     | 17 min | 10 mi |
| Tigard        | 21 min | 12 mi |
| Lake Oswego   | 20 min | 11 mi |
| Gresham       | 28 min | 18 mi |