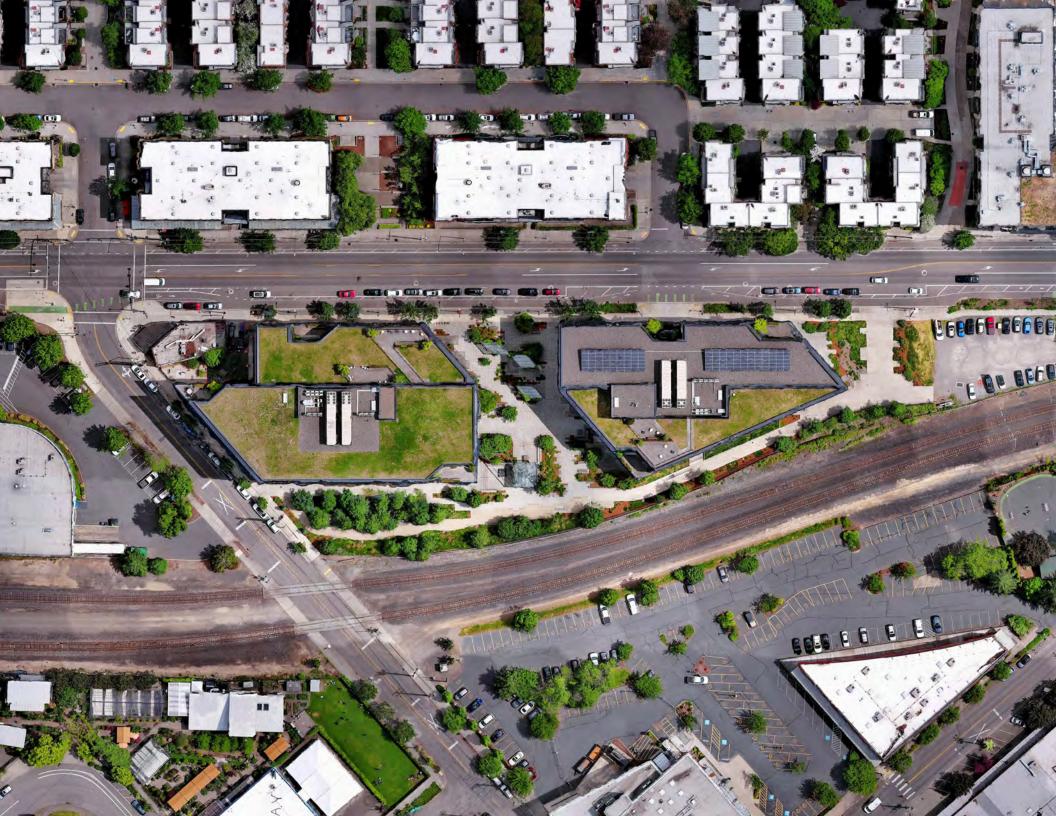

# Connect from the Designed with the collaborative work environment in mind, the Field Office campus offers two Class A office buildings outside in. joined with a large communa of tenant-focused amenities.

joined with a large communal outdoor space and a full suite

## Field Office On-Site Amenities

- 1. Children's Garden Childcare
- **2.** Le Petit Café
- 3. Biketown Hub
- 4. Curated Retail 2,048 RSF
- 5. Rideshare Pick-up/Drop-off Point

- **6.** Commuter Bike Lounge
- **7.** Electric Scooter Corrals
- **8.** Fitness Center, Conference Facilities, and On-Site Property Management
- 9. Curated Retail 2,797 RSF
- 10. Curated Retail 2,337 RSF