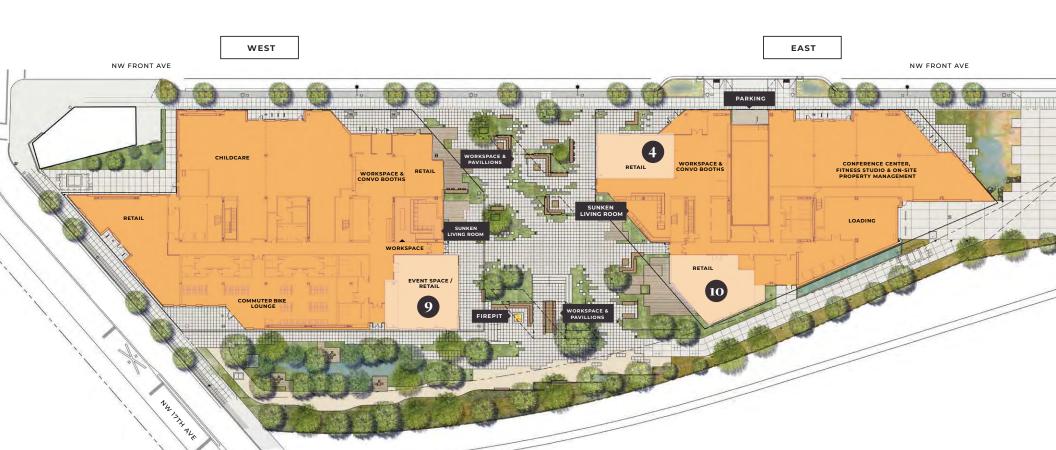

## Field Office On-Site Amenities

- 1. Children's Garden Childcare
- **2.** Le Petit Café
- 3. Biketown Hub
- 4. Curated Retail 2,048 RSF
- 5. Rideshare Pick-up/Drop-off Point

- **6.** Commuter Bike Lounge
- **7.** Electric Scooter Corrals
- **8.** Fitness Center, Conference Facilities, and On-Site Property Management
- 9. Curated Retail 2,797 RSF
- 10. Curated Retail 2,337 RSF