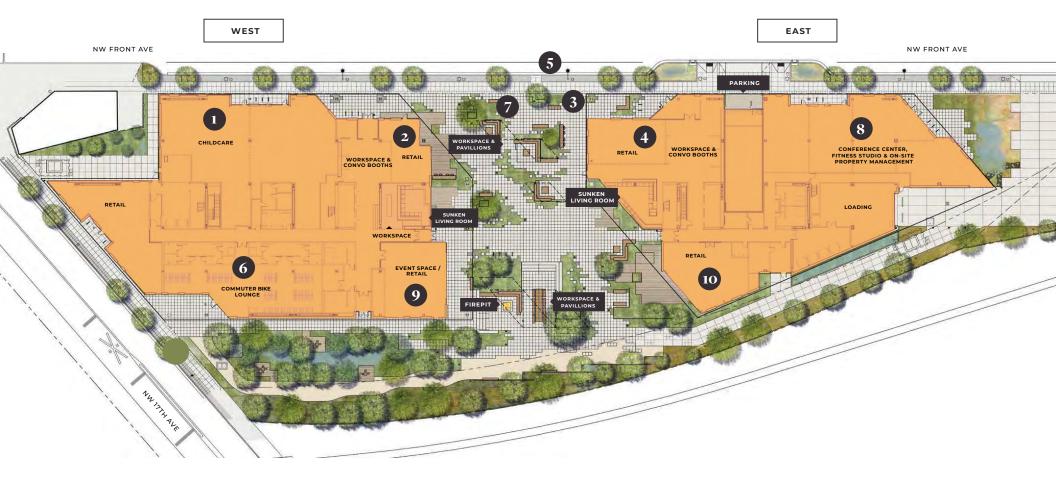

## Field Office On-Site Amenities

- 1. Children's Garden Childcare
- **2.** Le Petit Café
- 3. Biketown Hub
- 4. Curated Retail 2,048 RSF
- 5. Rideshare Pick-up/Drop-off Point

- **6.** Commuter Bike Lounge
- **7.** Electric Scooter Corrals
- **8.** Fitness Center, Conference Facilities, and On-Site Property Management
- 9. Curated Retail 2,797 RSF
- 10. Curated Retail 2,337 RSF