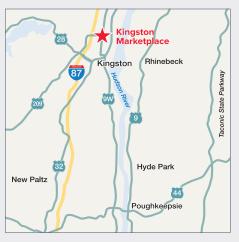

## 186,000 SF Community Shopping Center

Located directly on Ulster Avenue, the Route 9W retail corridor boasting 32,930 vehicles per day. Near I-87 and the Kingston-Rhinecliff Bridge connecting Ulster and Dutchess Counties.