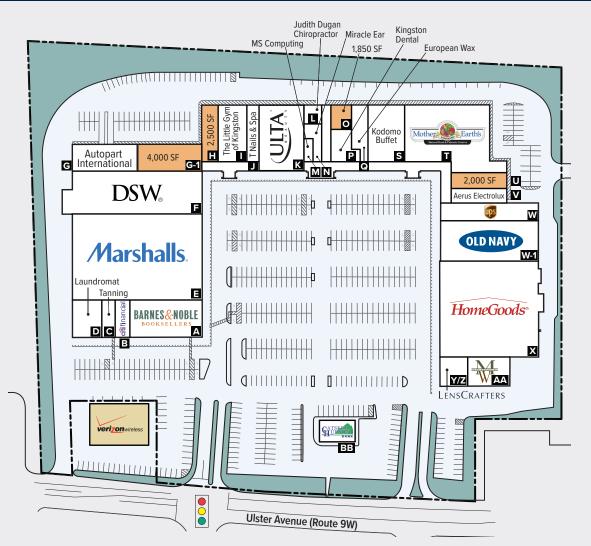

## KINGSTON MARKETPLACE

1200 Ulster Avenue (Route 9W), Kingston, NY

- Tenants include HomeGoods, Marshalls, Ulta, Old Navy, Barnes&Noble, Mother Earth's Grocery Store, DSW, UPS
- Dominant retail center on Route 9W corridor, heavily traveled main arterial road
- 3 access points with traffic light
- Area retailers include Walmart, Home Depot, Bed Bath & Beyond, Michael's, Starbucks, Lowe's, and many more

#### **Current availabilities**

4.000 SF

2,500 SF

2,000 SF

1,850 SF

| Demographics     | 3-Miles  | 5-Miles  | 10-Miles |
|------------------|----------|----------|----------|
| Population       | 25,573   | 47,484   | 98,114   |
| Avg HH<br>Income | \$66,836 | \$79,576 | \$89,402 |