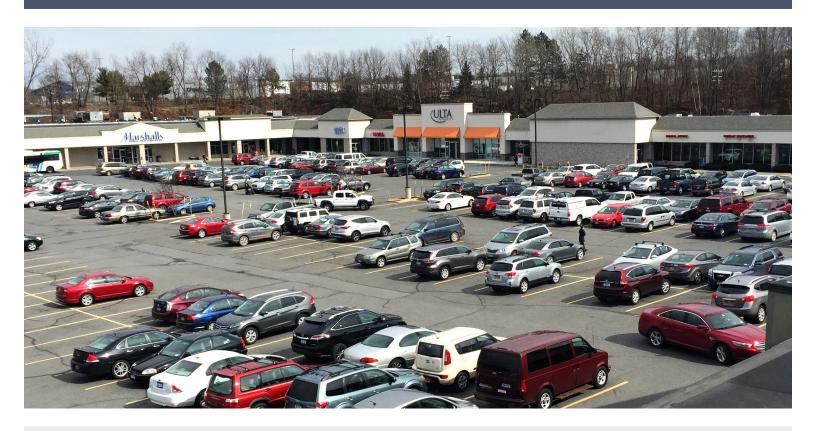

## KINGSTON MARKETPLACE

1200 Ulster Avenue (Route 9W), Kingston, NY

- Tenants include HomeGoods, Marshalls, Ulta, Old Navy, Barnes&Noble, Mother Earth's Grocery Store, DSW, UPS
- Dominant retail center on Route 9W corridor, heavily traveled main arterial road
- 3 access points with traffic light
- Area retailers include Walmart, Home Depot, Bed Bath & Beyond, Michael's, Starbucks, Lowe's, and many more