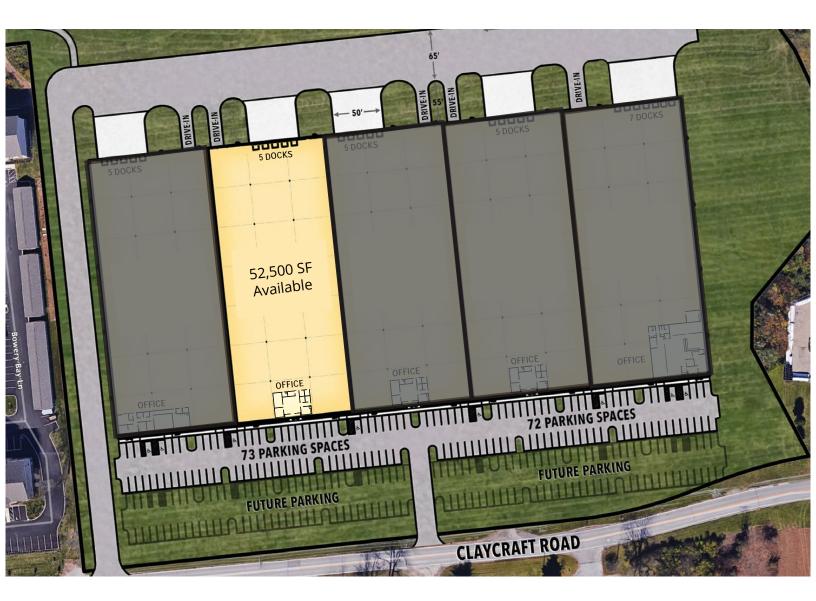

| Building SF:           | 262,500 ± SF                                                   |
|------------------------|----------------------------------------------------------------|
| Available SF:          | 52,500 ± SF                                                    |
| Lease Rate:            | \$9.50/SF NNN                                                  |
| Operating<br>Expenses: | \$1.73/SF<br>(estimated 2025)                                  |
| Sublease Term:         | Flexible sublease terms<br>available with up to 2 year<br>term |

# Space Amenities

890 Claycraft Rd Gahanna, OH 43230

- Built in 2019
- Up to 52,500 SF available
- 1,370 ± SF office space
- 5 fully equipped dock doors; 9' x 10'
- 1 drive-in door; 12' x 14'
- 32' clear height
- 50' x 50' column spacing
- ESFR sprinkler system
- Power: 200 Amps, 480/277V, 3-Phase, 4 wire
- Up to 22 trailer parking spaces
- Flexible sublease terms available up to 2 year term

# Site Plan

890 Claycraft Rd Gahanna, OH 43230