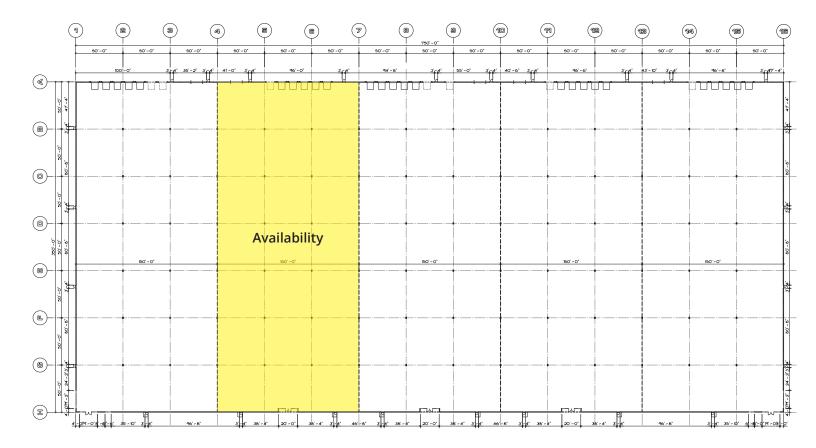

| Building SF:           | 262,500 ± SF                                                   |
|------------------------|----------------------------------------------------------------|
| Available SF:          | 52,500 ± SF                                                    |
| Lease Rate:            | \$9.50/SF NNN                                                  |
| Operating<br>Expenses: | \$1.73/SF<br>(estimated 2025)                                  |
| Sublease Term:         | Flexible sublease terms<br>available with up to 2 year<br>term |

# Space Amenities

890 Claycraft Rd Gahanna, OH 43230

- Built in 2019
- Up to 52,500 SF available
- 1,370 ± SF office space
- 5 fully equipped dock doors; 9' x 10'
- 1 drive-in door; 12' x 14'
- 32' clear height
- 50' x 50' column spacing
- ESFR sprinkler system
- Power: 200 Amps, 480/277V, 3-Phase, 4 wire
- Up to 22 trailer parking spaces
- Flexible sublease terms available up to 2 year term