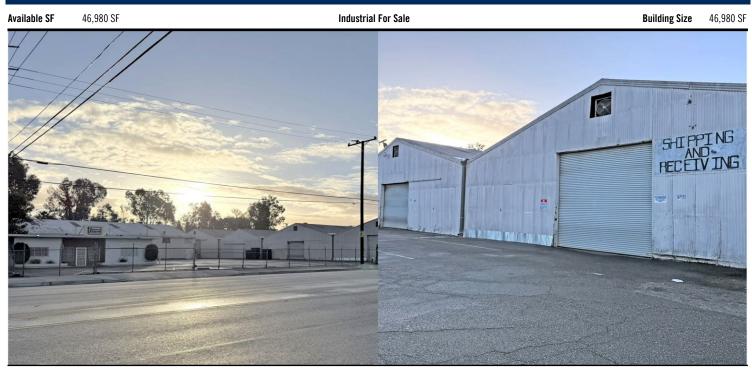

# 1810 S Santa Fe Ave, Compton, CA 90221

# S Santa Fe Ave/E Greenleaf Blvd

#### Prime Alameda Corridor Location MH Zoning Heavy Metal Industrial Warehouse Twelve Miles from Ports Excellent Access to Major Fwys 91, 710, 110, and 405 **Development Opportunity**

| Sale Price:                 | \$9,325,000.00                                                                                                                       | Sprinklered:                | No                     | Office SF / #:        | 1,408 SF       |
|-----------------------------|--------------------------------------------------------------------------------------------------------------------------------------|-----------------------------|------------------------|-----------------------|----------------|
| Sale Price/SF:              | \$198.49                                                                                                                             | Clear Height:               | 16'                    | Restrooms:            |                |
| Available SF:               | 46,980 SF                                                                                                                            | GL Doors/Dim:               | 6                      | Office HVAC:          |                |
| Prop Lot Size:              | 2.04 Ac / 88,862 SF                                                                                                                  | DH Doors/Dim:               | 0                      | Finished Ofc Mezz:    | 0 SF           |
| Taxes:                      | \$81,013 / 2024                                                                                                                      | A: TBD V: TBD 0: TBD W: TBD |                        | Include In Available: | No             |
| Yard:                       | Fenced / Paved                                                                                                                       | Construction Type:          |                        | Unfinished Mezz:      | 0 SF           |
| Zoning:                     | MH                                                                                                                                   | Const Status/Year Blt:      | Existing / 1952        | Include In Available: | No             |
|                             |                                                                                                                                      |                             |                        | Possession:           | COE            |
|                             |                                                                                                                                      | Whse HVAC:                  | No                     | Vacant:               | No             |
|                             |                                                                                                                                      | Parking Spaces:             | / Ratio:               | To Show:              | Call broker    |
|                             |                                                                                                                                      | Rail Service:               | No                     | Market/Submarket:     | Carson/Compton |
|                             |                                                                                                                                      | Specific Use:               | Warehouse/Distribution | APN#:                 | 7318004021     |
| Listing Company:<br>Agents: | Daum Commercial<br><u>Brian Jorge 310-538-6702, Jeffrey Jorge 310-538-6703, Kris Coontz 213-270-2231, David Freitag 213-270-2235</u> |                             |                        |                       |                |