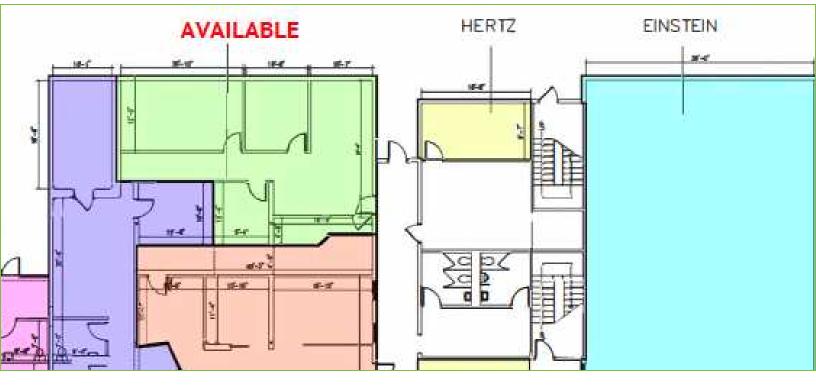

#### **PROPERTY OVERVIEW**

- Suite 175: 850 SF Retail/Office
- Suite 165: 1,088 SF Office
- Located at signalized intersection
- Easy access to I-69
- Prominent visibility on 82nd Street
- Surrounded by area restaurants and retailers
- Ample Parking