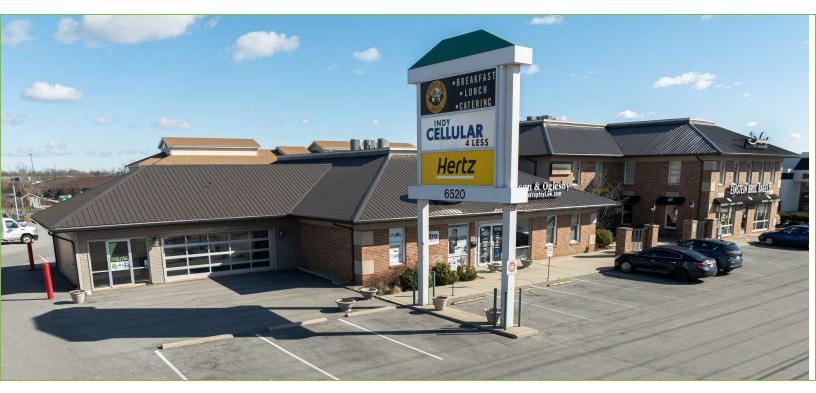

#### 6520 E 82nd Street

Indianapolis, IN 46250

#### **Retail/Office**

850 - 1,088 SF

#### **PROPERTY OVERVIEW**

- Suite 175: 850 SF Retail/Office
- Suite 165: 1,088 SF Office
- Located at signalized intersection
- Easy access to I-69
- Prominent visibility on 82nd Street
- Surrounded by area restaurants and retailers
- Ample Parking