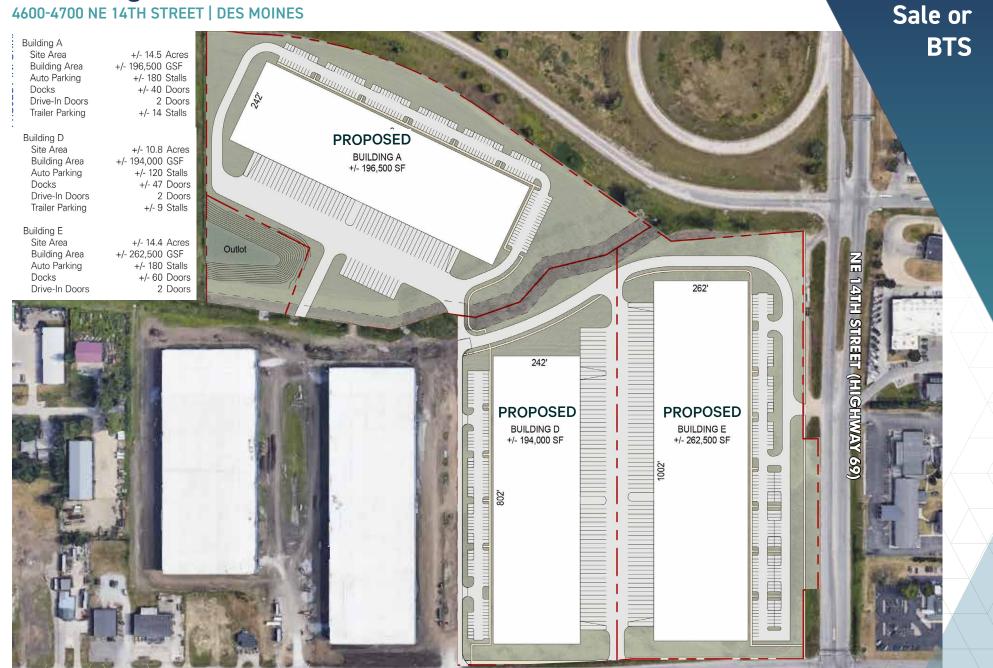

### **AVAILABLE SPACE**

- + 100,000 1,000,000 SF (Buildings A, D & E)
- + 60.11 Acres (multiple parcels)
- + FLEXIBLE BUILDING SIZES

# Building Information

- + Build-to-Suits from 100,000 SF to 1,000,000 SF
- + Ceiling Heights 32 45 ft clear heights possible
- + Loading: superior dock flexibility, including the ability to cross-dock
- + ESFR sprinklers
- + Large truck courts with excellent maneuverability
- + Parking: Designed for ample car parking and trailer storage