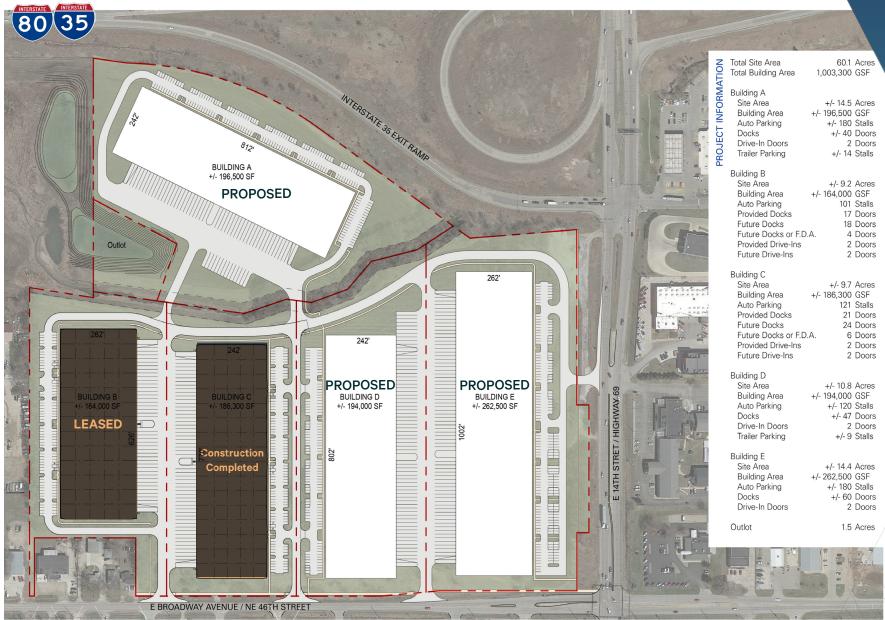

### **AVAILABLE SPACE**

- + 100,000 1,000,000 SF (Buildings A, D & E)
- + 60.11 Acres (multiple parcels)
- + FLEXIBLE BUILDING SIZES

# Building Information

- + Build-to-Suits from 100,000 SF to 1,000,000 SF
- + Ceiling Heights 32 45 ft clear heights possible
- + Loading: superior dock flexibility, including the ability to cross-dock
- + ESFR sprinklers
- + Large truck courts with excellent maneuverability
- + Parking: Designed for ample car parking and trailer storage

- + Located inside the "Loop" of 80|35.
- + Minutes to Interstate 80/35/235 Interchange
- + 11 minutes to Des Moines CBD (4.6 Miles)
- + 341 miles to Chicago (5 hrs 15 minutes)
- + Zoned: Commercial Industrial Mixed Use
- + PUD Light Industrial
- + Interstate visibility and signage opportunity
- + Dual access onto E Broadway with future access onto NE 14th St.
- + Dual routes to I-80 & 35 via NE 14th St and 2nd Ave

- + Interstate 80|35: 86,700 vpd
- + NE 14th Street: 17,700 vpd