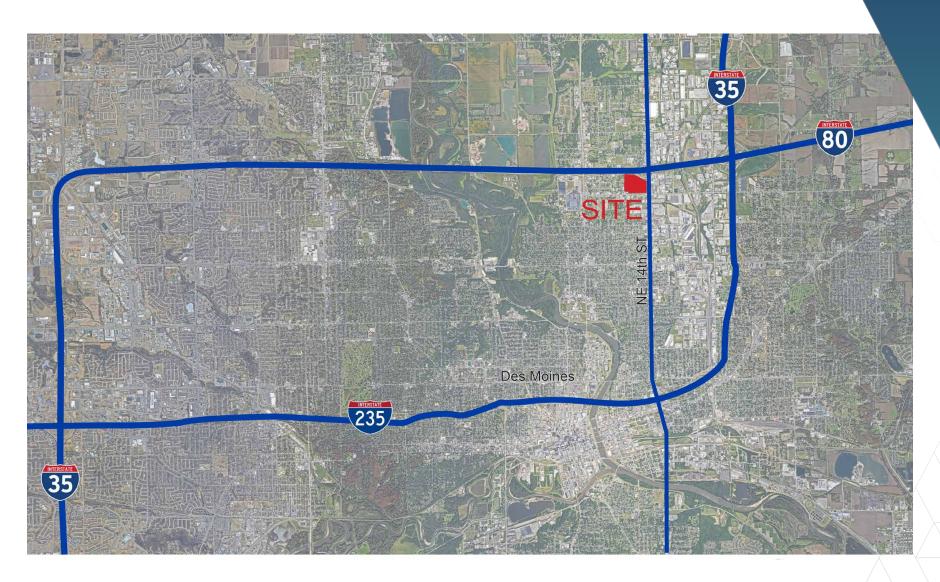

## Northridge 80|35 - Phase II

4600-4700 NE 14TH STREET | DES MOINES

For Lease

# **Location Map**

For Lease Sale or BTS