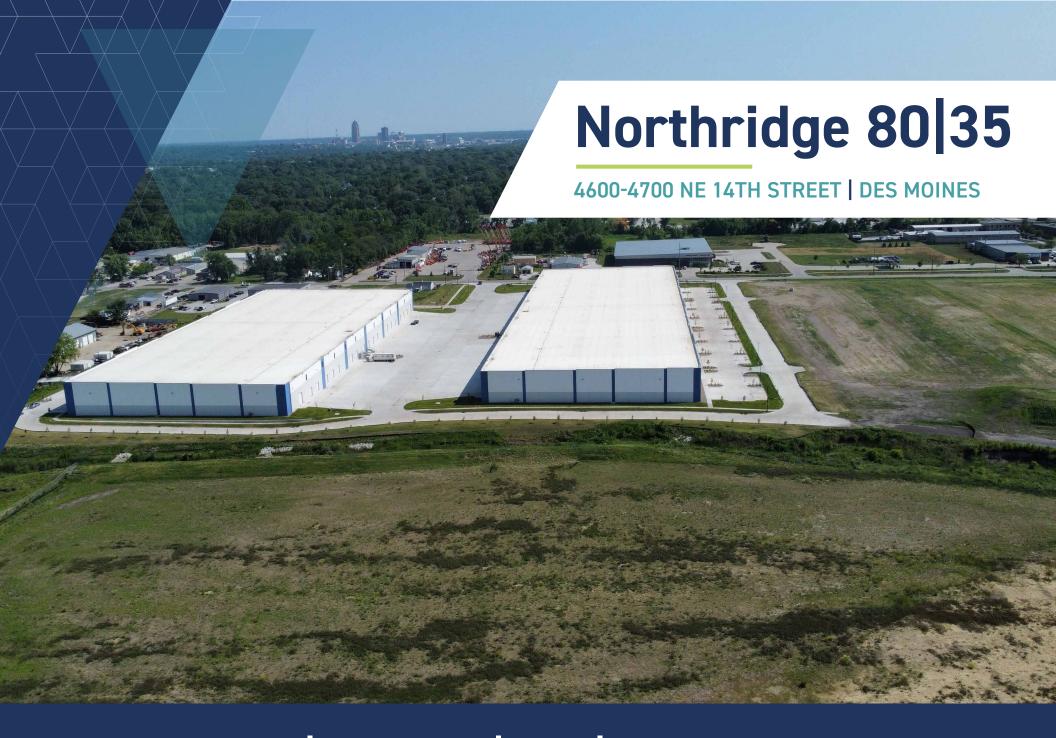

# Northridge 80|35

**PHASE II** 

## Northridge 80|35 - Phase II

4600-4700 NE 14TH STREET | DES MOINES

For Lease