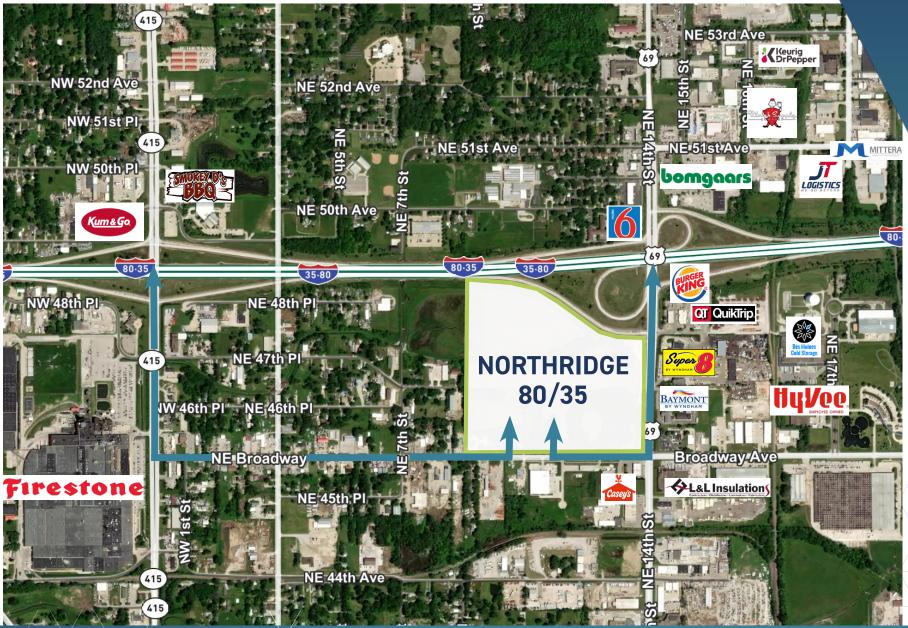

- + Located inside the "Loop" of 80|35.
- + Minutes to Interstate 80/35/235 Interchange
- + 11 minutes to Des Moines CBD (4.6 Miles)
- + 341 miles to Chicago (5 hrs 15 minutes)
- + Zoned: Commercial Industrial Mixed Use
- + PUD Light Industrial
- + Interstate visibility and signage opportunity
- + Dual access onto E Broadway with future access onto NE 14th St.
- + Dual routes to I-80 & 35 via NE 14th St and 2nd Ave

- + Interstate 80|35: 86,700 vpd
- + NE 14th Street: 17,700 vpd