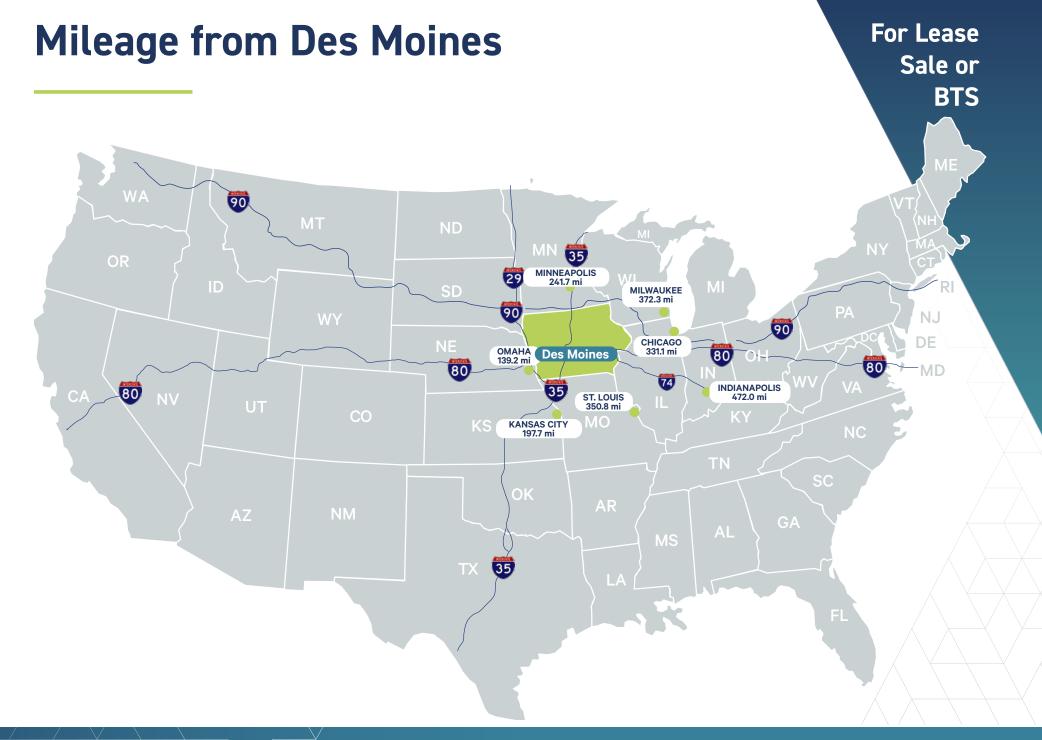

## **INDUSTRIAL LAND**

The second phase of Northridge 80|35--Des Moines' Premier Industrial and Logistics Center is ready to be build on at the crossroads of the US in Central Iowa. Fronting Interstate 80 & 35, stretching from New York to Los Angeles and from Canada to Mexico, this location provides an excellent location for companies delivery goods and services to much of the country. Northridge 80|35 is designed for multiple sized occupiers seeking facilities with immediate access to the greater population of Des Moines and under 6 hours access to Chicago, Minneapolis, St. Louis, Kansas City and Omaha.

- + Located inside the "Loop" of 80|35.
- + Minutes to Interstate 80/35/235 Interchange
- + 11 minutes to Des Moines CBD (4.6 Miles)
- + 341 miles to Chicago (5 hrs 15 minutes)
- + Zoned: Commercial Industrial Mixed Use
- + PUD Light Industrial
- + Interstate visibility and signage opportunity
- + Dual access onto E Broadway with future access onto NE 14th St.
- + Dual routes to I-80 & 35 via NE 14th St and 2nd Ave