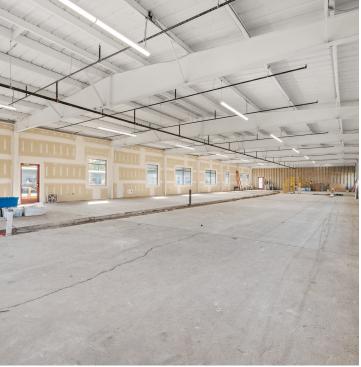

#### PROPERTY DESCRIPTION

This expansive 7,500 square foot office/industrial space offers a versatile and promising opportunity for businesses seeking a dynamic environment. The space is currently in shell condition, providing a blank canvas for customization and adaptation to suit a variety of needs.

Upon entering the premises, you'll be greeted by an open expanse that can be tailored to your specific requirements. The absence of existing partitions allows for flexible layout options, enabling you to design the space in a manner that maximizes productivity and efficiency. Whether you envision an open-concept office, a collaborative workspace, or a combination of offices and manufacturing areas, this space provides the freedom to bring your vision to life.