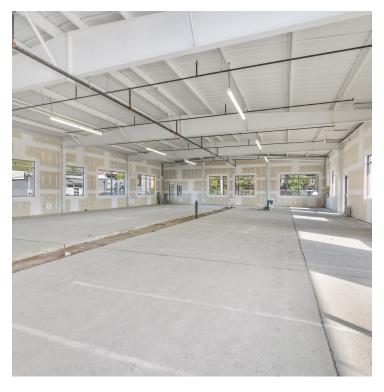

#### PROPERTY DESCRIPTION

This expansive 7,500 square foot office/industrial space offers a versatile and promising opportunity for businesses seeking a dynamic environment. The space is currently in shell condition, providing a blank canvas for customization and adaptation to suit a variety of needs.

Upon entering the premises, you'll be greeted by an open expanse that can be tailored to your specific requirements. The absence of existing partitions allows for flexible layout options, enabling you to design the space in a manner that maximizes productivity and efficiency. Whether you envision an open-concept office, a collaborative workspace, or a combination of offices and manufacturing areas, this space provides the freedom to bring your vision to life.