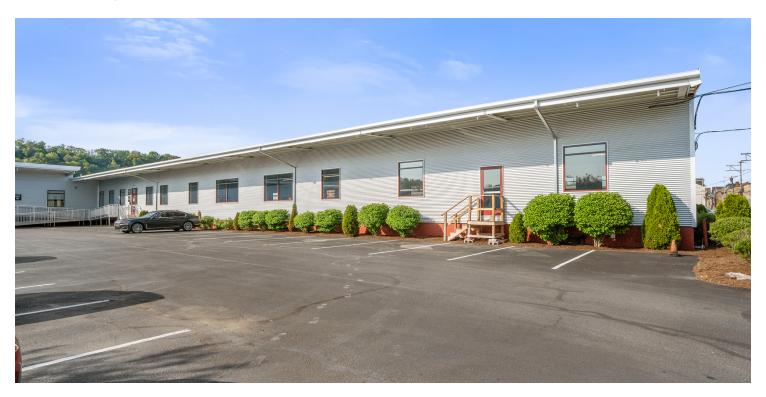

#### **LOCATION DESCRIPTION**

The property at 5301 Butler Street boasts a prime location in a bustling commercial area, offering easy access to amenities and transportation options. Its proximity to major roadways ensures convenient commuting and efficient transport. Nearby, you'll find a variety of restaurants, cafes, and shopping options. The vibrant atmosphere fosters collaboration and networking within the local business community. Overall, this location provides accessibility, convenience, and a thriving commercial environment for businesses.

#### **PROPERTY HIGHLIGHTS**

- Build-Out Available
- Desirable Area
- Ample Parking
- Sprinkler System Installed
- Newer Building
- Completely Open Space

#### **OFFERING SUMMARY**

| Lease Rate:    | \$20.00 SF/yr (NNN) |
|----------------|---------------------|
| Available SF:  | 3,700 - 7,400 SF    |
| Building Size: | 35,000 SF           |
|                |                     |