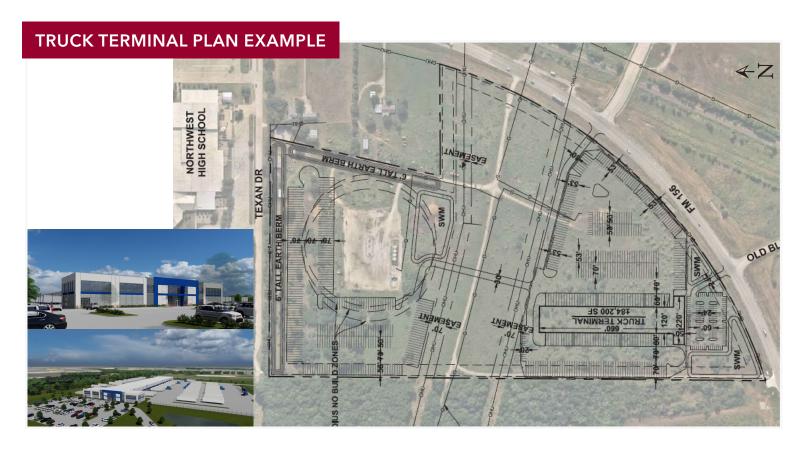

#### **LOCATION HIGHLIGHTS**

- Prime Industrial Site in N. Fort Worth Perfect for Distribution, Light
   Manufacturing, and Outside Storage Including Truck and Container Parking
- Will BTS Warehouse, Terminal or Yard for Lease or Sale
- Frontage on FM 156
- Close Proximity to Alliance Airport and BNSF Intermodal.
- 600 Parking Spots for Trailers or 2,400 Containers Stacked 4 High