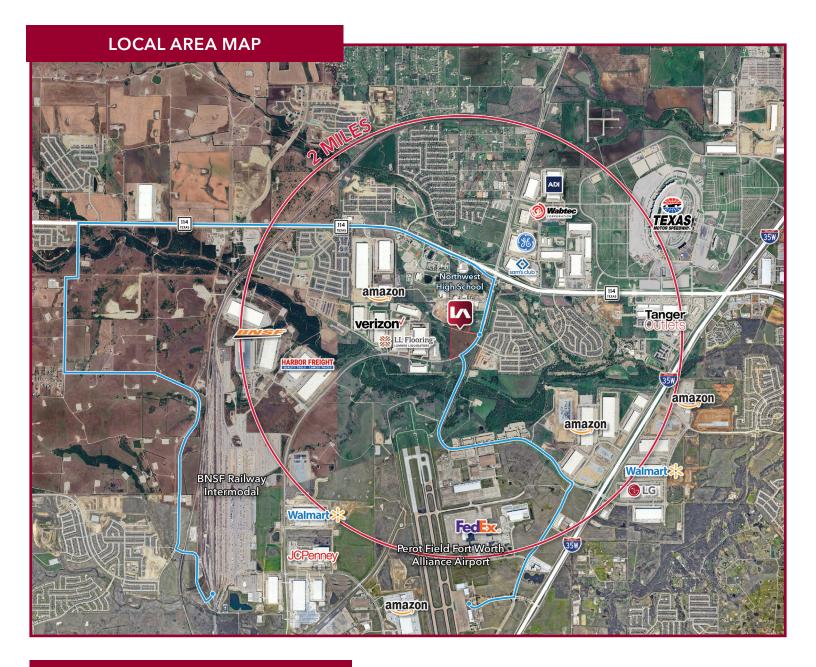

#### **LOCATION HIGHLIGHTS**

- Prime Industrial Site in N. Fort Worth Perfect for Distribution, Light
   Manufacturing, and Outside Storage Including Truck and Container Parking
- Will BTS Warehouse, Terminal or Yard for Lease or Sale
- Frontage on FM 156
- Close Proximity to Alliance Airport and BNSF Intermodal.
- 600 Parking Spots for Trailers or 2,400 Containers Stacked 4 High

### SALE/LEASE

FM 156 & DOUBLE EAGLE BLVD, FORT WORTH, TX 76247

| Drive Times              |            |            |
|--------------------------|------------|------------|
| Alliance Airport         | 4.6 Miles  | 10 Minutes |
| I-35 W                   | 4.4 Miles  | 8 Minutes  |
| BNSF Alliance Intermodal | 3.3 Miles  | 9 Minutes  |
| Dallas/ Fort Worth Intl. | 21.8 Miles | 28 Minutes |
| Downtown Dallas          | 40.3 Miles | 49 Minutes |
| Downtown Fort Worth      | 21.1 Miles | 28 Minutes |