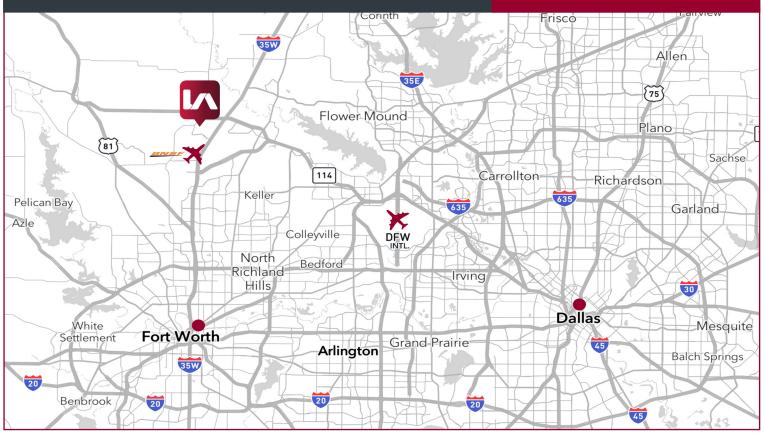

### SALE/LEASE

FM 156 & DOUBLE EAGLE BLVD, FORT WORTH, TX 76247

| Drive Times              |            |            |
|--------------------------|------------|------------|
| Alliance Airport         | 4.6 Miles  | 10 Minutes |
| I-35 W                   | 4.4 Miles  | 8 Minutes  |
| BNSF Alliance Intermodal | 3.3 Miles  | 9 Minutes  |
| Dallas/ Fort Worth Intl. | 21.8 Miles | 28 Minutes |
| Downtown Dallas          | 40.3 Miles | 49 Minutes |
| Downtown Fort Worth      | 21.1 Miles | 28 Minutes |