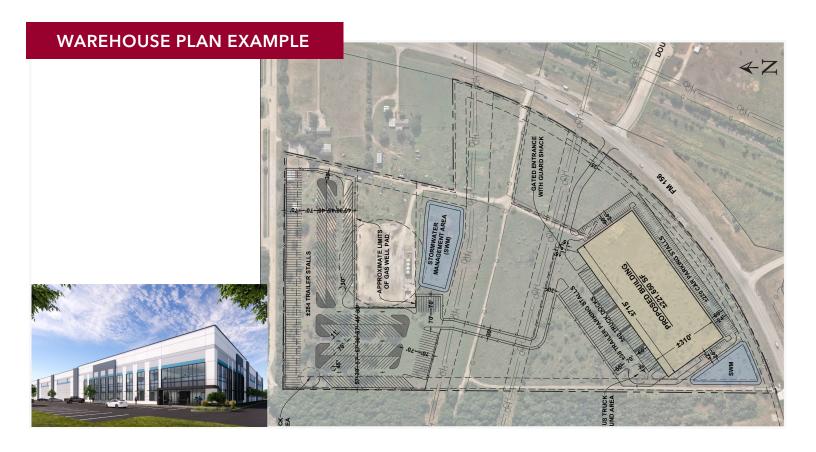

#### **LOCATION HIGHLIGHTS**

- Prime Industrial Site in N. Fort Worth Perfect for Distribution, Light
   Manufacturing, and Outside Storage Including Truck and Container Parking
- Will BTS Warehouse, Terminal or Yard for Lease or Sale
- Frontage on FM 156
- Close Proximity to Alliance Airport and BNSF Intermodal.
- 600 Parking Spots for Trailers or 2,400 Containers Stacked 4 High