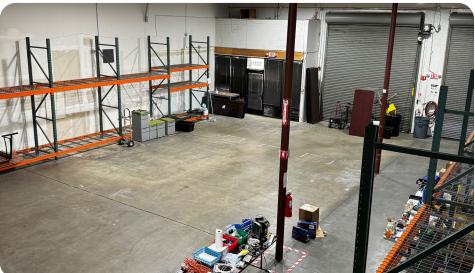

#### MEZZANINE OFFICE

#### LISTING DATA:

- 6,268± RSF
- 70% Warehouse
- Newer Improvements
- 17' Clear Height
- 2 Grade Level Doors
- Sprinklered
- 9 Parking Spaces, Plus Plenty of Street Parking
- Asking Price: \$1.40/SF, I.G.
- LED: 8/31/2026