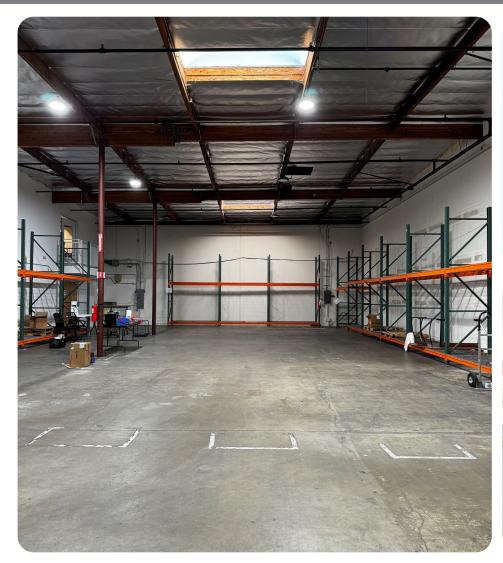

#### FIRST FLOOR

#### LISTING DATA:

- 6,268± RSF
- 70% Warehouse
- Newer Improvements
- 17' Clear Height
- 2 Grade Level Doors
- Sprinklered
- 9 Parking Spaces, Plus Plenty of Street Parking
- Asking Price: \$1.40/SF, I.G.
- LED: 8/31/2026