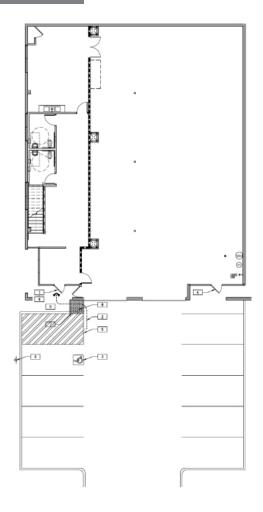

# WAREHOUSE FOR SUBLEASE 33375-33377 CROATIAN WAY | UNION CITY, CA







# WAREHOUSE FOR SUBLEASE 33375-33377 CROATIAN WAY | UNION CITY, CA





#### LISTING DATA:

- 6,268± RSF
- 70% Warehouse
- Newer Improvements
- 17' Clear Height
- 2 Grade Level Doors
- Sprinklered
- 9 Parking Spaces, Plus Plenty of Street Parking
- Asking Price: \$1.40/SF, I.G.
- LED: 8/31/2026

### **EXCLUSIVE AGENTS:**

DAVID K. SCARPINATO Principal dscarpinato@lee-associates.com 510.907.3022 | LIC# 01812743 PATRICK O'BRIEN
Principal
pobrien@lee-associates.com
510.907.3023 | LIC# 02086133





# WAREHOUSE FOR SUBLEASE 33375-33377 CROATIAN WAY | UNION CITY, CA



#### FIRST FLOOR



#### MEZZANINE OFFICE



### **EXCLUSIVE AGENTS:**

DAVID K. SCARPINATO Principal dscarpinato@lee-associates.com 510.907.3022 | LIC# 01812743 PATRICK O'BRIEN
Principal
pobrien@lee-associates.com
510.907.3023 | LIC# 02086133



## WAREHOUSE FOR SUBLEASE

## 33375-33377 CROATIAN WAY | UNION CITY, CA









### **EXCLUSIVE AGENTS:**

DAVID K. SCARPINATO Principal dscarpinato@lee-associates.com 510.907.3022 | LIC# 01812743

PATRICK O'BRIEN
Principal
pobrien@lee-associates.com
510.907.3023 | LIC# 02086133