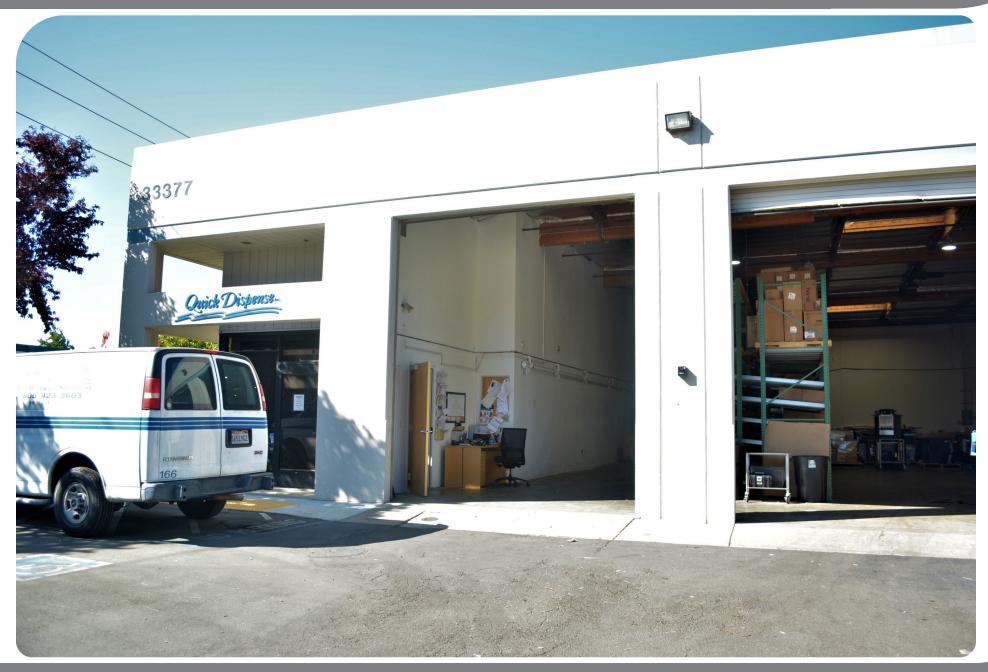

#### LISTING DATA:

- 6,268± RSF
- 70% Warehouse
- Newer Improvements
- 17' Clear Height
- 2 Grade Level Doors
- Sprinklered
- 9 Parking Spaces, Plus Plenty of Street Parking
- Asking Price: \$1.40/SF, I.G.
- LED: 8/31/2026