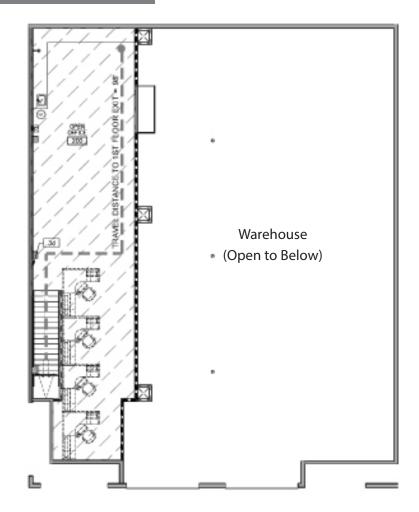

# WAREHOUSE FOR SUBLEASE 33375-33377 CROATIAN WAY | UNION CITY, CA







# WAREHOUSE FOR SUBLEASE 33375-33377 CROATIAN WAY | UNION CITY, CA





#### LISTING DATA:

- 6,268± RSF
- 70% Warehouse
- Newer Improvements
- 17' Clear Height
- 2 Grade Level Doors
- Sprinklered
- 9 Parking Spaces, Plus Plenty of Street Parking
- Asking Price: \$1.40/SF, I.G.
- LED: 8/31/2026

### **EXCLUSIVE AGENTS:**

DAVID K. SCARPINATO Principal dscarpinato@lee-associates.com 510.907.3022 | LIC# 01812743 PATRICK O'BRIEN
Principal
pobrien@lee-associates.com
510.907.3023 | LIC# 02086133





# WAREHOUSE FOR SUBLEASE 33375-33377 CROATIAN WAY | UNION CITY, CA



#### FIRST FLOOR



#### MEZZANINE OFFICE



### **EXCLUSIVE AGENTS:**

DAVID K. SCARPINATO Principal dscarpinato@lee-associates.com 510.907.3022 | LIC# 01812743 PATRICK O'BRIEN
Principal
pobrien@lee-associates.com
510.907.3023 | LIC# 02086133



## WAREHOUSE FOR SUBLEASE

## 33375-33377 CROATIAN WAY | UNION CITY, CA









### **EXCLUSIVE AGENTS:**

DAVID K. SCARPINATO Principal dscarpinato@lee-associates.com 510.907.3022 | LIC# 01812743

PATRICK O'BRIEN
Principal
pobrien@lee-associates.com
510.907.3023 | LIC# 02086133