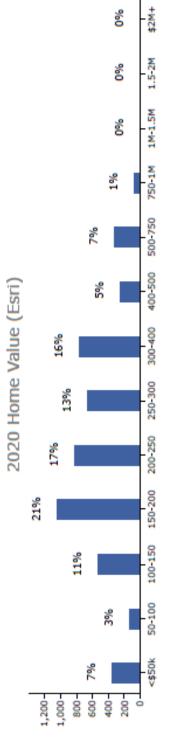

1 mile

| ZOZO OWINEI OCCUPIED HOUSING OILLS BY VAIDE |           |           |           |
|---------------------------------------------|-----------|-----------|-----------|
| Total                                       | 1,604     | 4,989     | 6,129     |
| <\$20,000                                   | 8.2%      | 7.2%      | 7.7%      |
| \$20,000 - \$99,999                         | 3.6%      | 2.7%      | 2,8%      |
| \$100,000 - \$149,999                       | 15.8%     | 10.6%     | 10.0%     |
| \$150,000 - \$199,999                       | 26.2%     | 20.9%     | 19.3%     |
| \$200,000 - \$249,999                       | 14.3%     | 16.6%     | 16.1%     |
| \$250,000 - \$299,999                       | 11.2%     | 13.2%     | 13.0%     |
| \$300,000 - \$399,999                       | 11.3%     | 15.6%     | 16.2%     |
| \$400,000 - \$499,999                       | 3.2%      | 5.0%      | 5.5%      |
| \$500,000 - \$749,999                       | 5.2%      | 9,9%      | 7.6%      |
| \$750,000 - \$999,999                       | %9.0      | 1.4%      | 1.6%      |
| \$1,000,000 - \$1,499,999                   | 0.2%      | 0.1%      | 0.0%      |
| \$1,500,000 - \$1,999,999                   | 0.2%      | 0.2%      | 0.3%      |
| \$2,000,000 +                               | %0.0      | 0.0%      | %0.0      |
| Average Home Value                          | \$230,502 | \$262,257 | \$269,669 |

## 3 miles

## 5 miles