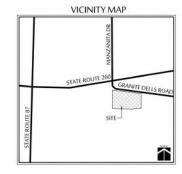

## **PROPERTY LOCATION**

413 & 509 E Granite Dells Rd, Payson, AZ (Near Highway 260 / Granite Dells Road)

## **ANNUAL AVERAGE DAILY TRAFFIC**

Highway 260 W of Granite Dells Rd 22,909 VPD (2020)

Highway 260 E of Granite Dells Rd 19,301 VPD (2020)