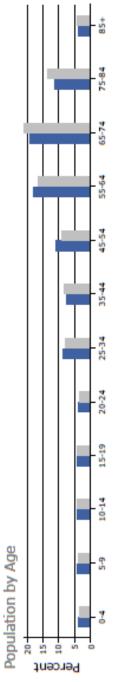

2,846    | 7,791    | 9,328    |
| Families                      | 1,615    | 4,818    | 5,831    |
| Average Household Size        | 2.11     | 2.14     | 2,15     |
| Owner Occupied Housing Units  | 1,662    | 5,179    | 6,370    |
| Renter Occupied Housing Units | 1,185    | 2,613    | 2,959    |
| Median Age                    | 56.3     | 58.7     | 58.7     |
| Median Household Income       | \$38,843 | \$46,327 | \$47,308 |

Average Household Income

0.68% 0.57% 0.55% 0.45% Trends: 2020-2025 Annual Rate Households Population

0.72%

0.62% 0.75% 1,30%

> 0.71% 0.72%

0.77% 1.48%

2020

0.61%

\$73,281

\$70,629

\$55,699

Owner Households Families

Median Household Income

Population by Age

1 mile



## 3 miles

65-74 55-64 10-14 Age Population by 200 9 4 Percent

2020

## 5 miles



2020



# Community Demographic & Income Profile Comparison

E Malibu Dr. Payson, Arizona, 85541

Latitude: 34,24473

Prepared by Realty Economic Advisors

| Rings: 1, 3, 5 mile radii                      | 5 mile radii      |                          |               |           | Longitud | Longitude: -111.3187 |
|------------------------------------------------|-------------------|--------------------------|---------------|-----------|----------|----------------------|
|                                                | 1 mile            | a.                       | 3 miles       | S         | 5 miles  | les                  |
| 2020 Households by Income                      | Number            | Percent                  | Number        | Percent   | Number   | Percent              |
|