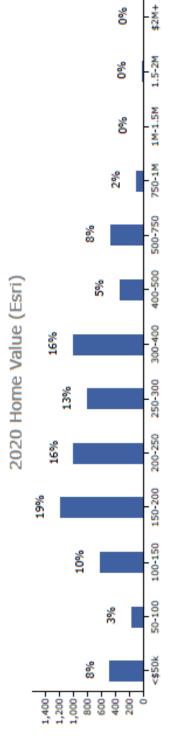

1 mile

| ZOZO OWINEI OCCUPIED HOUSING OILLS BY VAIDE |           |           |           |
|---------------------------------------------|-----------|-----------|-----------|
| Total                                       | 1,604     | 4,989     | 6,129     |
| <\$20,000                                   | 8.2%      | 7.2%      | 7.7%      |
| \$20,000 - \$99,999                         | 3.6%      | 2.7%      | 2,8%      |
| \$100,000 - \$149,999                       | 15.8%     | 10.6%     | 10.0%     |
| \$150,000 - \$199,999                       | 26.2%     | 20.9%     | 19.3%     |
| \$200,000 - \$249,999                       | 14.3%     | 16.6%     | 16.1%     |
| \$250,000 - \$299,999                       | 11.2%     | 13.2%     | 13.0%     |
| \$300,000 - \$399,999                       | 11.3%     | 15.6%     | 16.2%     |
| \$400,000 - \$499,999                       | 3.2%      | 5.0%      | 5.5%      |
| \$500,000 - \$749,999                       | 5.2%      | 9,9%      | 7.6%      |
| \$750,000 - \$999,999                       | %9.0      | 1.4%      | 1.6%      |
| \$1,000,000 - \$1,499,999                   | 0.2%      | 0.1%      | 0.0%      |
| \$1,500,000 - \$1,999,999                   | 0.2%      | 0.2%      | 0.3%      |
| \$2,000,000 +                               | %0.0      | 0.0%      | %0.0      |
| Average Home Value                          | \$230,502 | \$262,257 | \$269,669 |

## 1 mile

2020 Home Value (Esri)