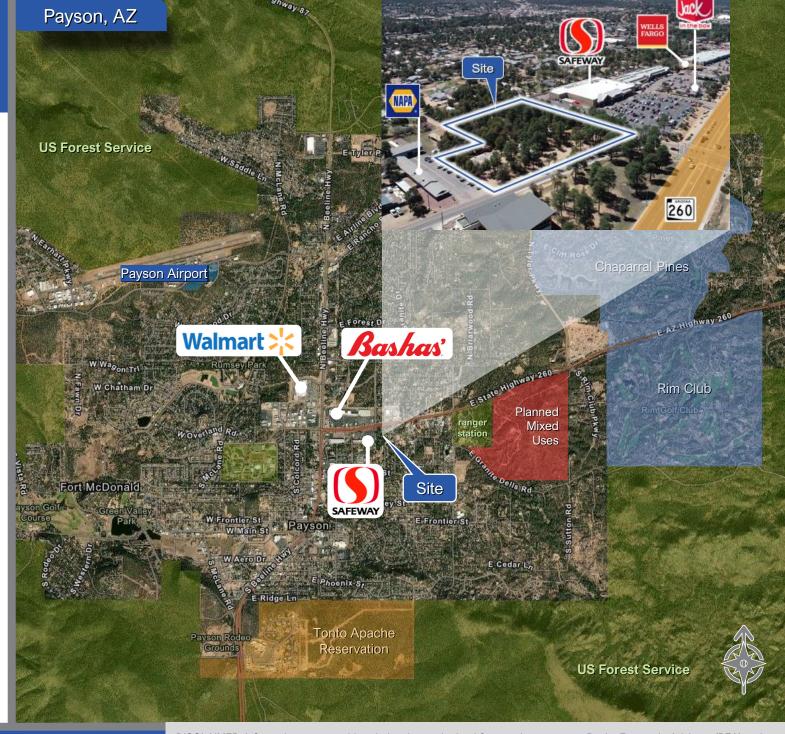

## **Executive Offering**

This represents an exclusive purchase opportunity for the ±3.61-acre (±3.74 gross acres) C-2 zoned property located adjacent to a Safeway grocer anchored neighborhood center known as Ponderosa Village located at the intersection of Highway 260 and Granite Dells Road in the Town of Payson, Arizona.

## **PROPERTY LOCATION**

413 & 509 E Granite Dells Rd, Payson, AZ (Near Highway 260 / Granite Dells Road)

## **ANNUAL AVERAGE DAILY TRAFFIC**

Highway 260 W of Granite Dells Rd 22,909 VPD (2020)

Highway 260 E of Granite Dells Rd 19,301 VPD (2020)