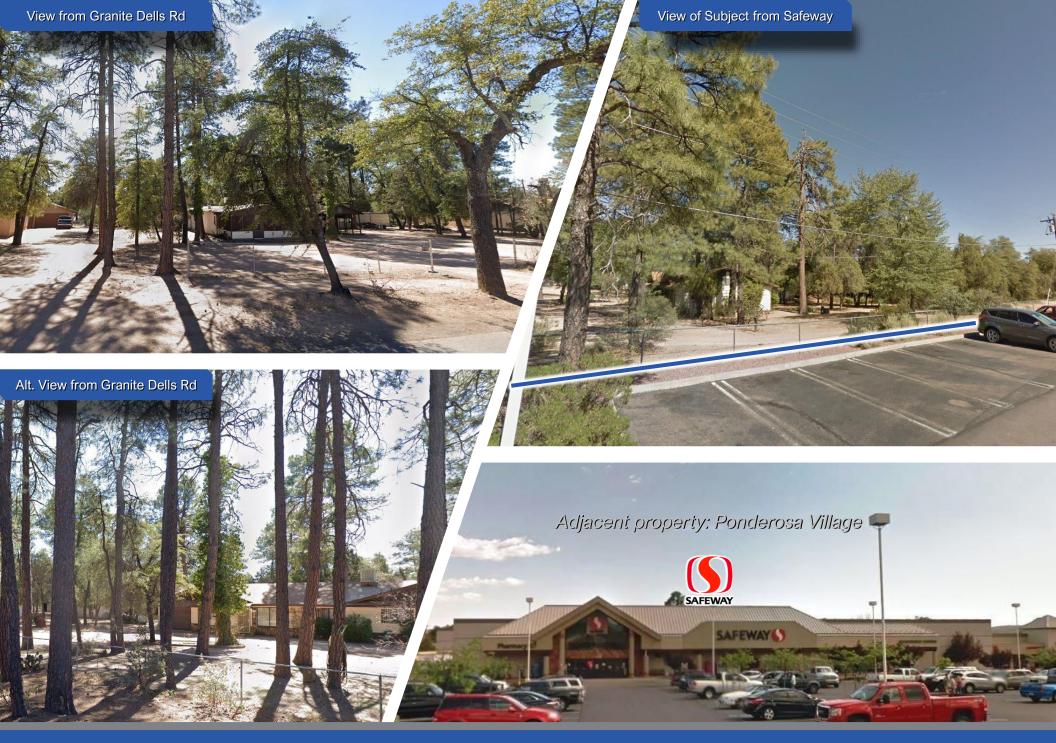

## **Executive Offering**

This represents an exclusive purchase opportunity for the ±3.61-acre (±3.74 gross acres) C-2 zoned property located adjacent to a Safeway grocer anchored neighborhood center known as Ponderosa Village located at the intersection of Highway 260 and Granite Dells Road in the Town of Payson, Arizona.

The property has frontage and access along Granite Dells Road, with a road widening/enhancement in the planning stage by the Town. It is currently improved with one (1), single-family residence and one (1), single-family duplex for a total of three (3) residential rental units that is 100% leased month-to-month with \$4,800/month in contract rental revenue in-place. Existing utilities include; power (APS), water (domestic well), sewer (septic systems), and telephone (CenturyLink).