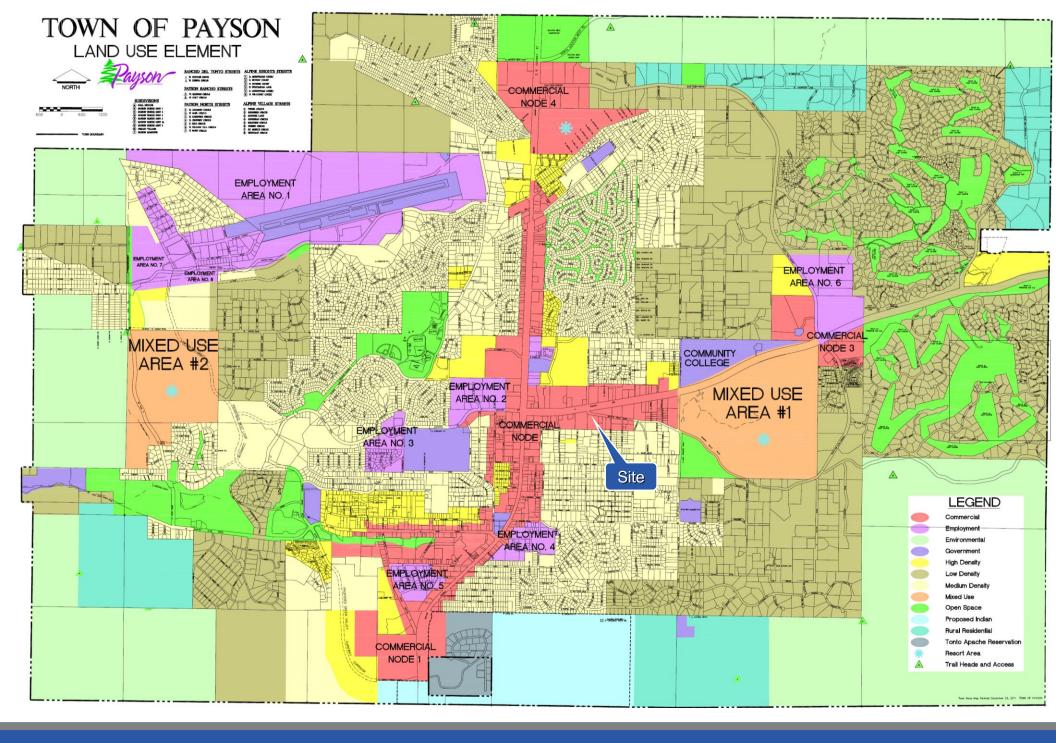

The current zoning (C-2) district allows for various commercial uses to accommodate a wide range of general commercial and business activities with emphasis on shopping and business centers, which included retail and drive-thru concepts.

### **PROPERTY SIZE**

3.11 ACRES (NET) 304-02-005L 0.50 ACRES (NET) 304-02-005Q 3.61 ACRES (NET) TOTAL

**3.61 ACRES (NET)**3.73 ACRES (GROSS)
TOTAL

ZONING GENERAL LAND USE

C-2 General Commercial