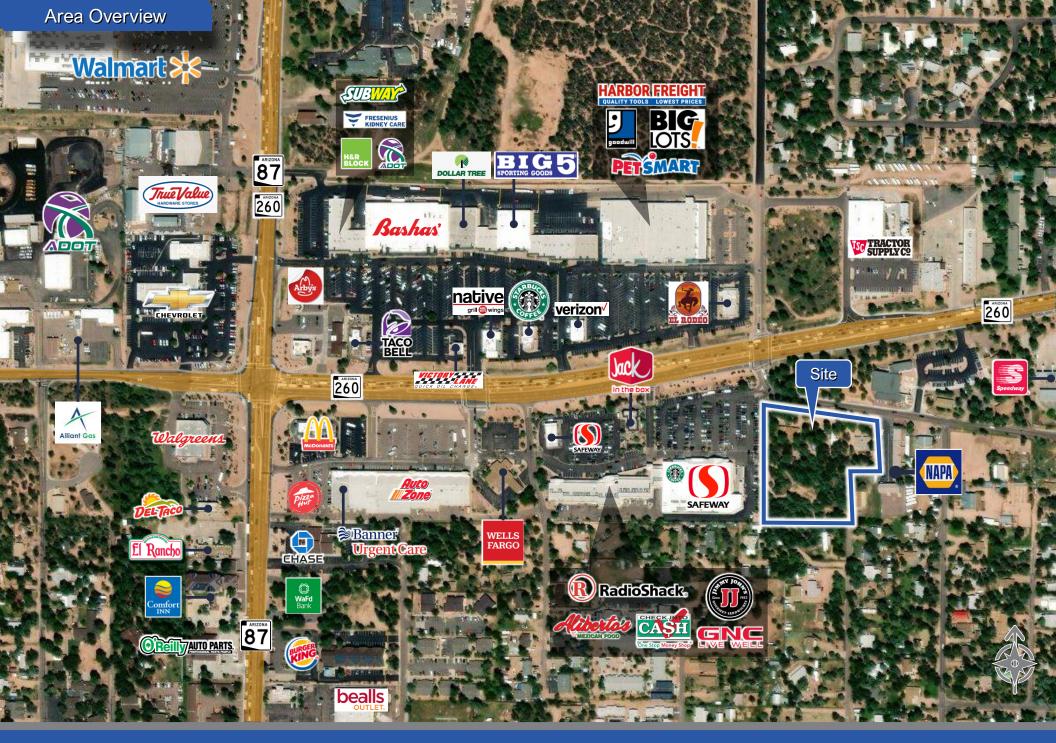

## **PROPERTY LOCATION**

413 & 509 E Granite Dells Rd, Payson, AZ (Near Highway 260 / Granite Dells Road)

## **ANNUAL AVERAGE DAILY TRAFFIC**

Highway 260 W of Granite Dells Rd 22,909 VPD (2020)

Highway 260 E of Granite Dells Rd 19,301 VPD (2020)