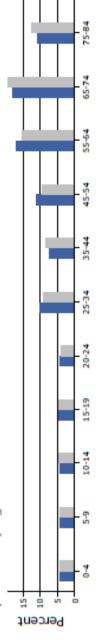

\$73,281

\$70,629

\$55,699

Owner Households Families

Median Household Income

Population by Age

1 mile

## 3 miles

65-74 55-64 10-14 Age Population by 200 9 4 Percent

2020