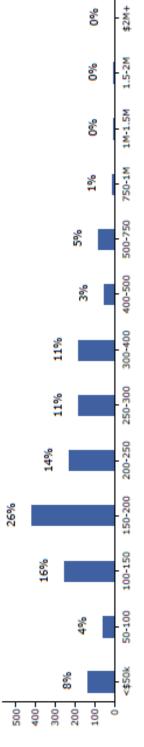

1 mile

| ZOZO OWINEI OCCUPIED HOUSING OILLS BY VAIDE |           |           |           |
|---------------------------------------------|-----------|-----------|-----------|
| Total                                       | 1,604     | 4,989     | 6,129     |
| <\$20,000                                   | 8.2%      | 7.2%      | 7.7%      |
| \$20,000 - \$99,999                         | 3.6%      | 2.7%      | 2,8%      |
| \$100,000 - \$149,999                       | 15.8%     | 10.6%     | 10.0%     |
| \$150,000 - \$199,999                       | 26.2%     | 20.9%     | 19.3%     |
| \$200,000 - \$249,999                       | 14.3%     | 16.6%     | 16.1%     |
| \$250,000 - \$299,999                       | 11.2%     | 13.2%     | 13.0%     |
| \$300,000 - \$399,999                       | 11.3%     | 15.6%     | 16.2%     |
| \$400,000 - \$499,999                       | 3.2%      | 5.0%      | 5.5%      |
| \$500,000 - \$749,999                       | 5.2%      | 9,9%      | 7.6%      |
| \$750,000 - \$999,999                       | %9.0      | 1.4%      | 1.6%      |
| \$1,000,000 - \$1,499,999                   | 0.2%      | 0.1%      | 0.0%      |
| \$1,500,000 - \$1,999,999                   | 0.2%      | 0.2%      | 0.3%      |
| \$2,000,000 +                               | %0.0      | 0.0%      | %0.0      |
| Average Home Value                          | \$230,502 | \$262,257 | \$269,669 |

## 1 mile

2020 Home Value (Esri)