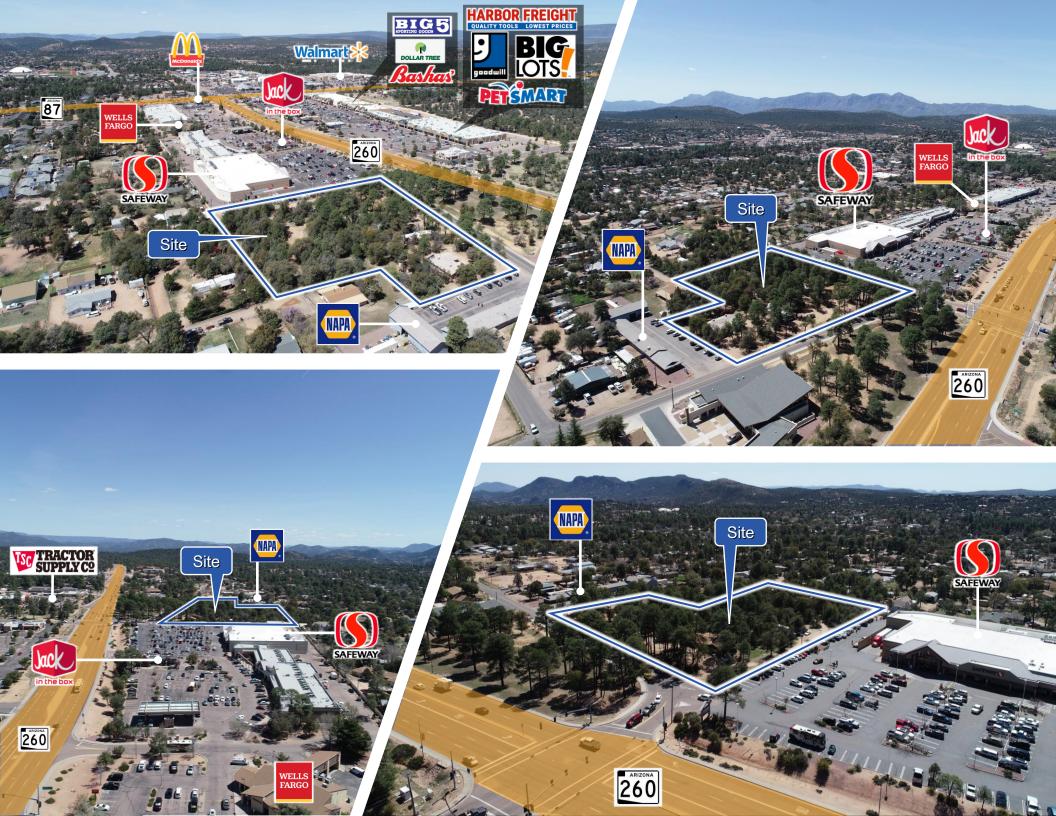

## **Executive Offering**

This represents an exclusive purchase opportunity for the ±3.61-acre (±3.74 gross acres) C-2 zoned property located adjacent to a Safeway grocer anchored neighborhood center known as Ponderosa Village located at the intersection of Highway 260 and Granite Dells Road in the Town of Payson, Arizona.

## **PROPERTY LOCATION**

413 & 509 E Granite Dells Rd, Payson, AZ (Near Highway 260 / Granite Dells Road)

## **ANNUAL AVERAGE DAILY TRAFFIC**

Highway 260 W of Granite Dells Rd 22,909 VPD (2020)

Highway 260 E of Granite Dells Rd 19,301 VPD (2020)