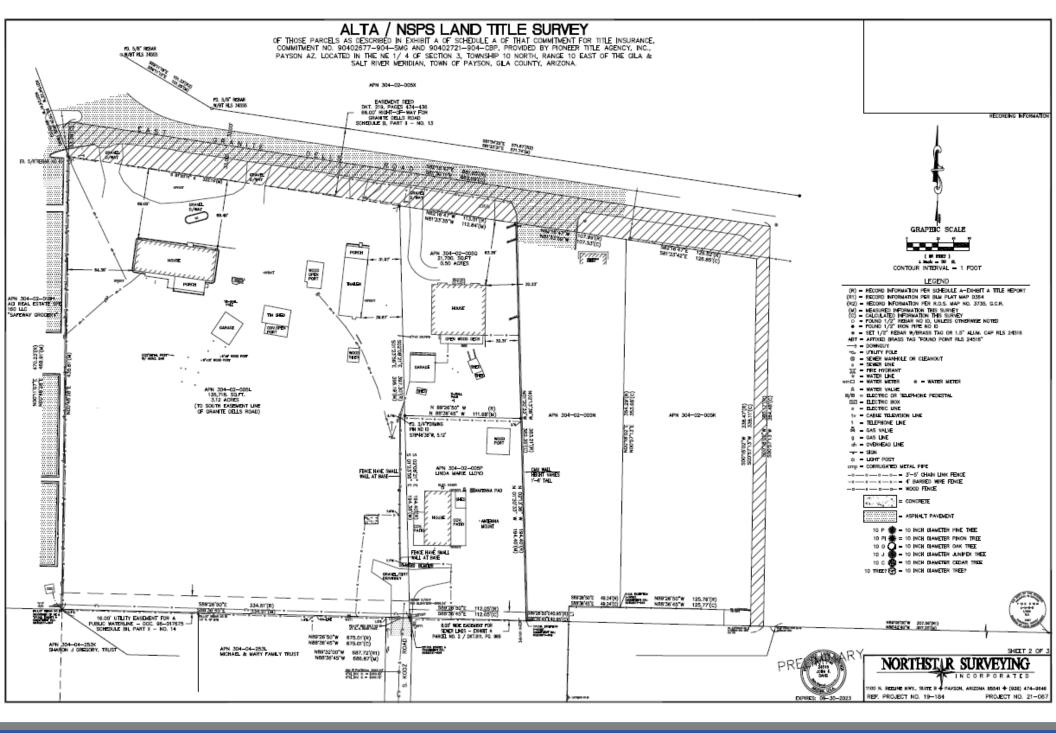

## **Executive Offering**

This represents an exclusive purchase opportunity for the ±3.61-acre (±3.74 gross acres) C-2 zoned property located adjacent to a Safeway grocer anchored neighborhood center known as Ponderosa Village located at the intersection of Highway 260 and Granite Dells Road in the Town of Payson, Arizona.

The property has frontage and access along Granite Dells Road, with a road widening/enhancement in the planning stage by the Town. It is currently improved with one (1), single-family residence and one (1), single-family duplex for a total of three (3) residential rental units that is 100% leased month-to-month with \$4,800/month in contract rental revenue in-place. Existing utilities include; power (APS), water (domestic well), sewer (septic systems), and telephone (CenturyLink).

## **PROPERTY LOCATION**

413 & 509 E Granite Dells Rd, Payson, AZ (Near Highway 260 / Granite Dells Road)

## ASSESSOR PARCEL NUMBER(S)

304-02-005L & 304-02-005Q

### **PROPERTY SIZE**

3.11 ACRES (NET) 304-02-005L 0.50 ACRES (NET) 304-02-005Q 3.61 ACRES (NET) TOTAL

**3.61 ACRES (NET)**3.73 ACRES (GROSS)
TOTAL

ZONING GENERAL LAND USE

C-2 General Commercial