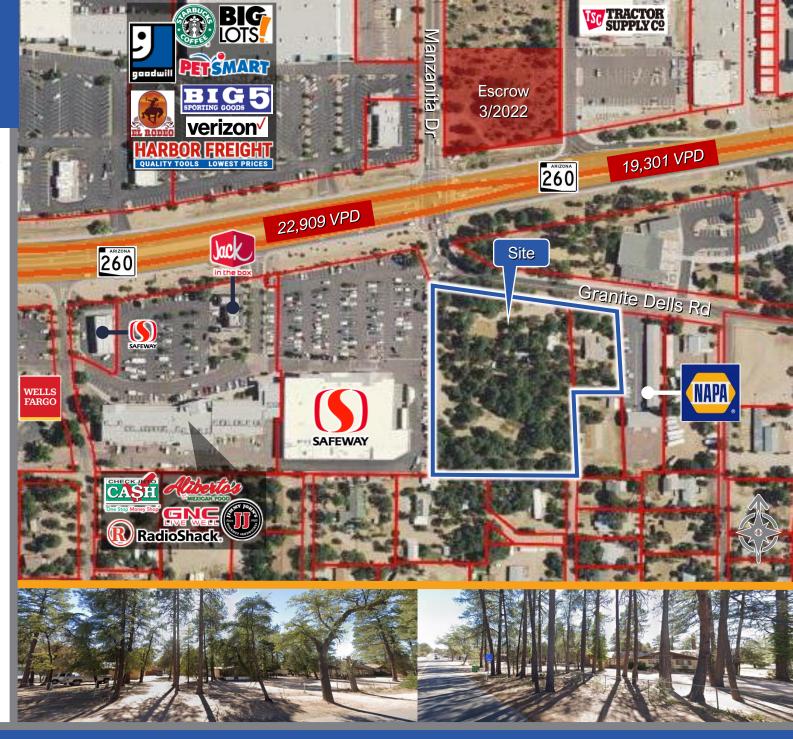

## **Executive Offering**

This represents an exclusive purchase opportunity for the ±3.61-acre (±3.74 gross acres) C-2 zoned property located adjacent to a Safeway grocer anchored neighborhood center known as Ponderosa Village located at the intersection of Highway 260 and Granite Dells Road in the Town of Payson, Arizona.

## **PROPERTY LOCATION**

413 & 509 E Granite Dells Rd, Payson, AZ (Near Highway 260 / Granite Dells Road)

## **ANNUAL AVERAGE DAILY TRAFFIC**

Highway 260 W of Granite Dells Rd 22,909 VPD (2020)

Highway 260 E of Granite Dells Rd 19,301 VPD (2020)