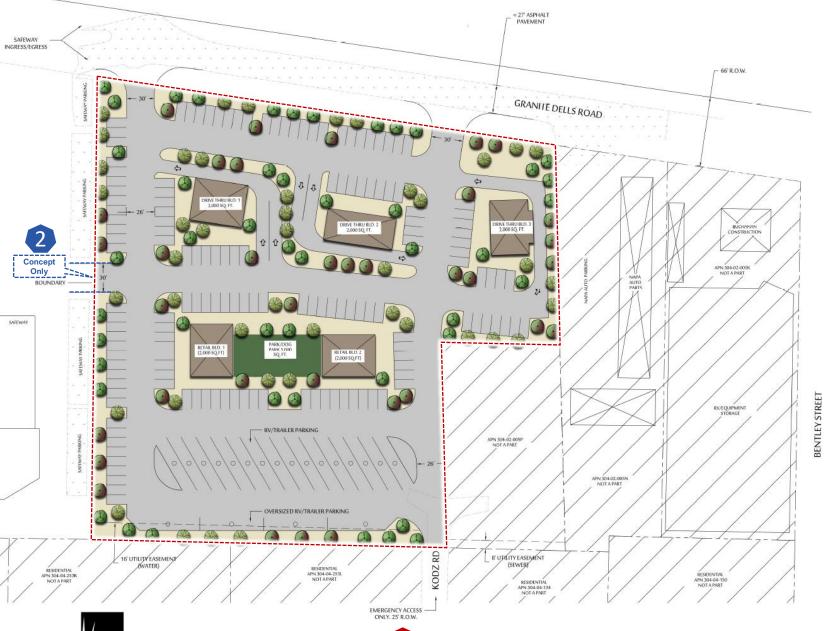

### PROPOSED DEVELOPMENT

Retail Pad w/ Drive-Thru Concepts

## **DISCLOSURES:**

- 1) The site layout shown is a conceptual use only. Proposals have not been submitted or obtained.
- 2) Access easement shown from Safeway at the west property boundary does not exist. It is only conceptual.

**CONCEPT PLAN 4.0** 

SWC OF GRANITE DELLS ROAD & BENTLEY STREET - PAYSON, AZ

MCGOUGH ADAMSON

Latitude: 34.24473

Longitude: -111.31874