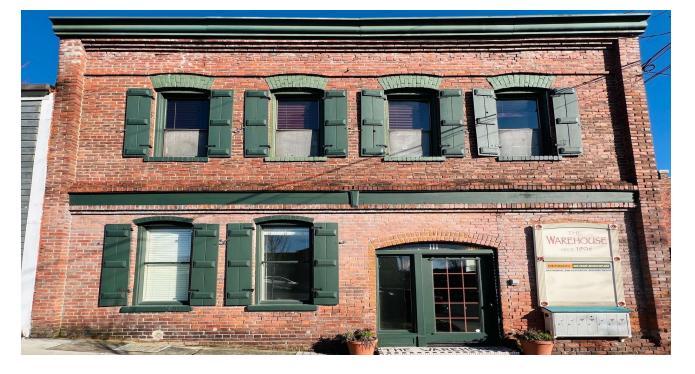

### THE WAREHOUSE BUILDING

111 Avenue C Snohomish, WA 98290

#### **PROPERTY OVERVIEW**

Fantastic opportunity to be part of the Downtown Snohomish Business District! This demisable ground-floor space is located in the historic Warehouse Building right off of 1st Street in Downtown Snohomish.

Use can be office or retail. It is currently set up for office use, and the existing cubicles can be included and configured however best suits your office needs. For retail use, the cubicle walls can be removed leaving you open space to set up as you see fit. The building owner occupies the second floor - Rensch Engineering.