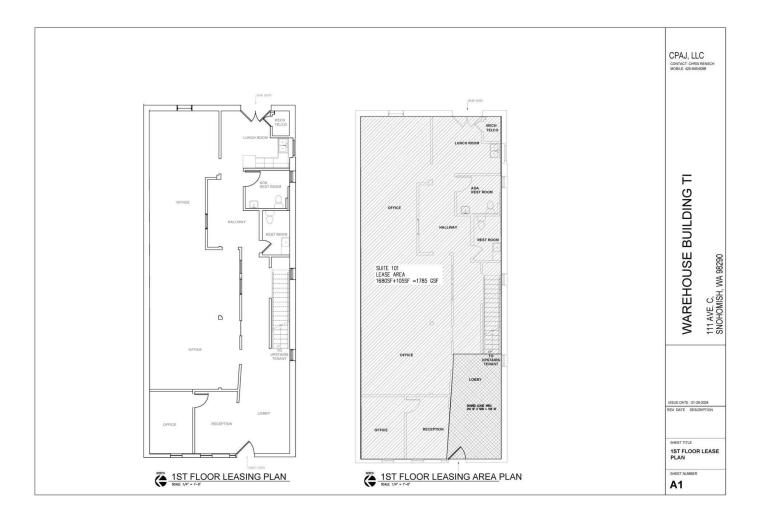

### **OFFERING SUMMARY**

| Lease Rate:   | \$23 - \$25 SF/yr (NNN) |
|---------------|-------------------------|
| Available SF: | 1,785 SF                |
| Lot Size:     | 0.09 Acres              |
| Year Built:   | 1908                    |
| Renovated:    | 1965                    |
| Zoning:       | HBD                     |

#### **PROPERTY OVERVIEW**

Fantastic opportunity to be part of the Downtown Snohomish Business District! This demisable ground-floor space is located in the historic Warehouse Building right off of 1st Street in Downtown Snohomish.

Use can be office or retail. It is currently set up for office use, and the existing cubicles can be included and configured however best suits your office needs. For retail use, the cubicle walls can be removed leaving you open space to set up as you see fit. The building owner occupies the second floor - Rensch Engineering.

### **PROPERTY HIGHLIGHTS**

- · Demisable layout
- Inviting Reception Area
- Versatile Office/Storage Area
- Two Bathrooms, One is an ADA Bathroom
- Convenient Kitchenette

Heidi Ihde (425) 478-7546 heidi@hlbirealestate.com