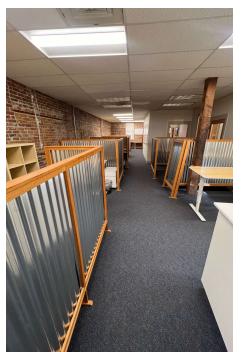

Use can be office or retail. It is currently set up for office use, and the existing cubicles can be included and configured however best suits your office needs. For retail use, the cubicle walls can be removed leaving you open space to set up as you see fit. The building owner occupies the second floor - Rensch Engineering.

### **PROPERTY HIGHLIGHTS**

- · Demisable layout
- Inviting Reception Area
- Versatile Office/Storage Area
- Two Bathrooms, One is an ADA Bathroom
- Convenient Kitchenette

Heidi Ihde (425) 478-7546 heidi@hlbirealestate.com