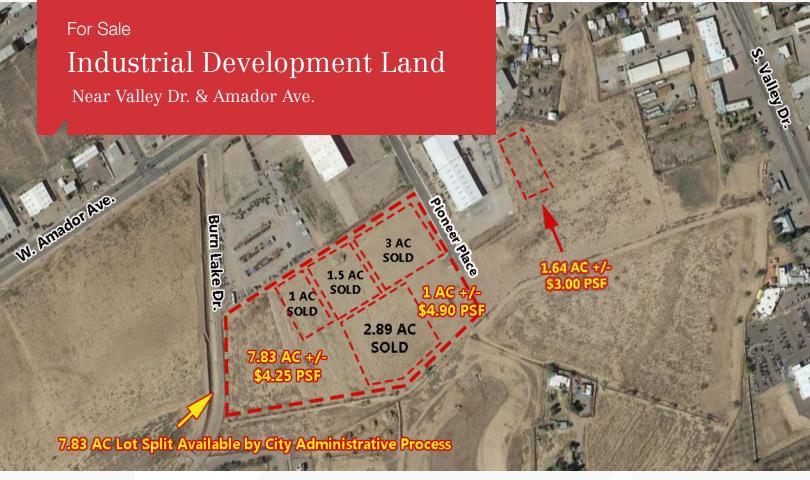

## **Property Highlights**

- 0.75-7.83 Acres Available
- Divisible 0.75-7.83 acres
- · Much of the engineering and design is complete
- Fiber optic cable nearby and AVAILABLE
- · Comcast in street 100 MB speed

### **Property Description**

This industrial parcel is located near I-10 and immediately adjacent to Amador Avenue, one of two major industrial corridors on the west side of Las Cruces. Property is level and is approved as PUD, allowing user to subdivide property between 0.75 and 7.83 acres, based upon need. Property is zoned as a PUD for M-1 uses. Utilities are available to the site.

| LOT SIZE       | PRICE      |
|----------------|------------|
| 7.83 Acres +/- | \$4.25 PSF |
| 1 Acres +/-    | \$4.90 PSF |
| 1.64 Acres +/- | \$3.00 PSF |