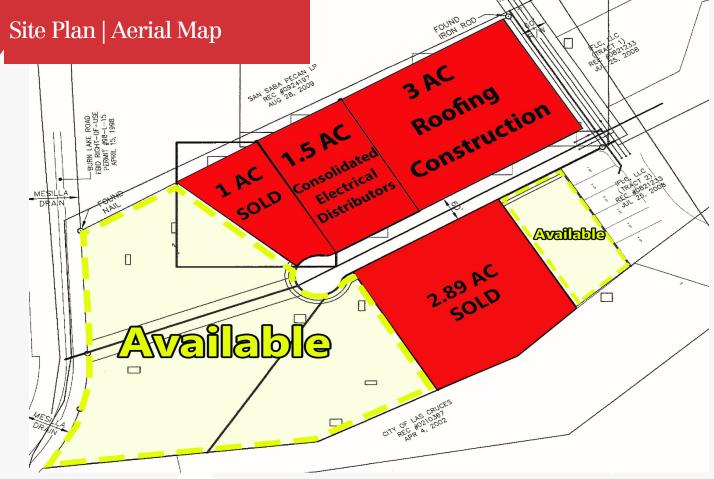

## **Property Highlights**

- 0.75-7.83 Acres Available
- Divisible 0.75-7.83 acres
- · Much of the engineering and design is complete
- Fiber optic cable nearby and AVAILABLE
- · Comcast in street 100 MB speed

### **Property Description**

This industrial parcel is located near I-10 and immediately adjacent to Amador Avenue, one of two major industrial corridors on the west side of Las Cruces. Property is level and is approved as PUD, allowing user to subdivide property between 0.75 and 7.83 acres, based upon need. Property is zoned as a PUD for M-1 uses. Utilities are available to the site.