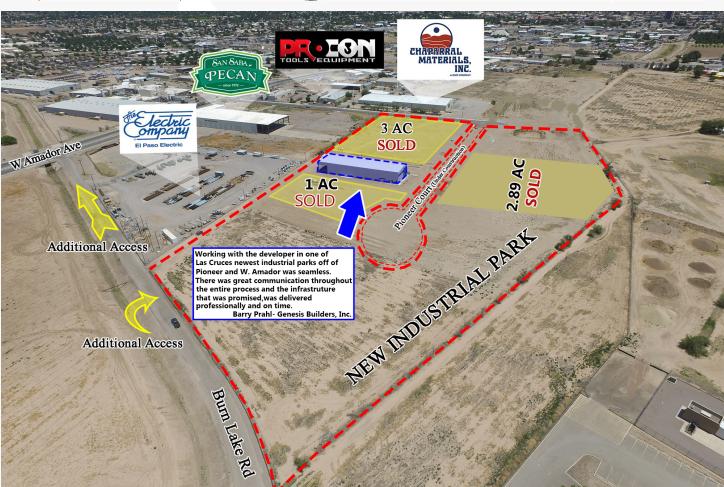

### **Property Description**

This industrial parcel is located near I-10 and immediately adjacent to Amador Avenue, one of two major industrial corridors on the west side of Las Cruces. Property is level and is approved as PUD, allowing user to subdivide property between 0.75 and 7.83 acres, based upon need. Property is zoned as a PUD for M-1 uses. Utilities are available to the site.