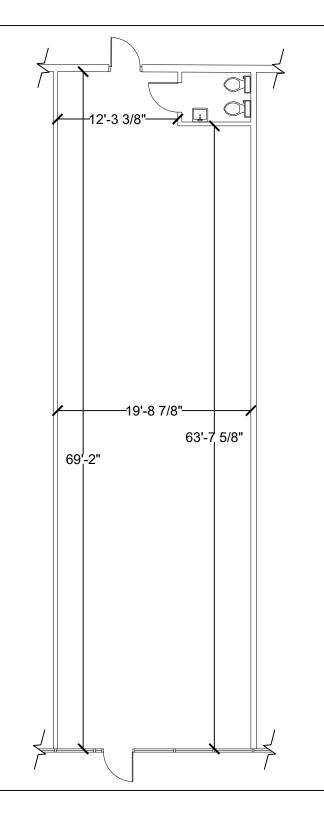

| Field Drawn By: | вк )     |
|-----------------|----------|
| Drawn By:       | JM       |
| Published Date: | 05/19/23 |
| Revision Date:  | N/A      |

Scale: CUSTOM

16'

FIRST FLOOR

DIM PLAN