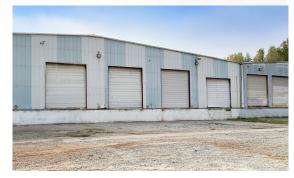

## Property details

| Parcel ID:                   | 407B081                                                          |
|------------------------------|------------------------------------------------------------------|
| Available SF:                | ±39,261 SF                                                       |
| Office SF:                   | ±1,856 SF                                                        |
| Acreage:                     | ±2.99 AC                                                         |
| County:                      | Rowan                                                            |
| Zoning:                      | СВІ                                                              |
| Year Built:                  | 1970                                                             |
| Power:                       | 480, 3 Phase                                                     |
| Clear Height:                | 16' 6" - Center<br>12' 5" - Eave                                 |
| Warehouse<br>Column Spacing: | Clear Span                                                       |
| Dock High<br>Doors:          | Five (5) - 10' x 12'<br>One (1) - 10' x 10'<br>One (1) - 8' x 6' |
| Drive-In Doors:              | One (1) - 20' x 14'<br>One (1) - 16' x 14'                       |
| Construction:                | Metal                                                            |
| Lighting:                    | Fluorescent                                                      |
| Roof:                        | Pitched Roof                                                     |