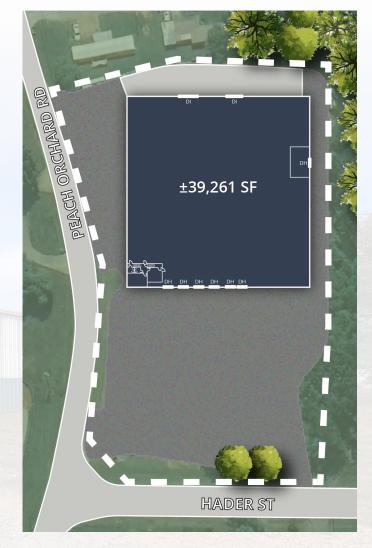

±39,261 sf
Industrial Building
for Sale or Lease

SALISBURY, NORTH CAROLINA

## Property details

| Parcel ID:                   | 407B081                                                          |
|------------------------------|------------------------------------------------------------------|
| Available SF:                | ±39,261 SF                                                       |
| Office SF:                   | ±1,856 SF                                                        |
| Acreage:                     | ±2.99 AC                                                         |
| County:                      | Rowan                                                            |
| Zoning:                      | СВІ                                                              |
| Year Built:                  | 1970                                                             |
| Power:                       | 480, 3 Phase                                                     |
| Clear Height:                | 16' 6" - Center<br>12' 5" - Eave                                 |
| Warehouse<br>Column Spacing: | Clear Span                                                       |
| Dock High<br>Doors:          | Five (5) - 10' x 12'<br>One (1) - 10' x 10'<br>One (1) - 8' x 6' |
| Drive-In Doors:              | One (1) - 20' x 14'<br>One (1) - 16' x 14'                       |
| Construction:                | Metal                                                            |
| Lighting:                    | Fluorescent                                                      |
| Roof:                        | Pitched Roof                                                     |