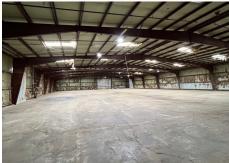

## Property details

| Parcel ID:                   | 407B081                                                          |
|------------------------------|------------------------------------------------------------------|
| Available SF:                | ±39,261 SF                                                       |
| Office SF:                   | ±1,856 SF                                                        |
| Acreage:                     | ±2.99 AC                                                         |
| County:                      | Rowan                                                            |
| Zoning:                      | СВІ                                                              |
| Year Built:                  | 1970                                                             |
| Power:                       | 480, 3 Phase                                                     |
| Clear Height:                | 16' 6" - Center<br>12' 5" - Eave                                 |
| Warehouse<br>Column Spacing: | Clear Span                                                       |
| Dock High<br>Doors:          | Five (5) - 10' x 12'<br>One (1) - 10' x 10'<br>One (1) - 8' x 6' |
| Drive-In Doors:              | One (1) - 20' x 14'<br>One (1) - 16' x 14'                       |
| Construction:                | Metal                                                            |
| Lighting:                    | Fluorescent                                                      |
| Roof:                        | Pitched Roof                                                     |