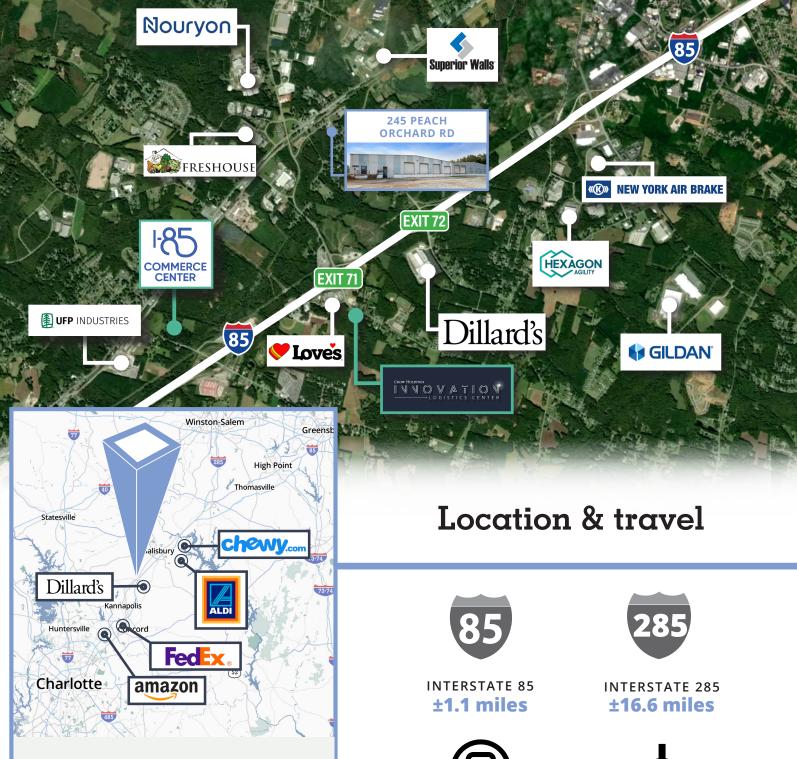

## INDUSTRIAL BUILDING FOR SALE OR LEASE

245 Peach Orchard Rd, Salisbury, NC

**245 Peach Orchard Rd**, located in Salisbury, NC is situated in the central part of North Carolina, within Rowan County. It's positioned about 40 miles northeast of Charlotte along Interstate 85, which provides easy access to both the Charlotte metro area and the Piedmont Triad cities of Winston-Salem, Greensboro, and High Point. Its central location in the state makes

Salisbury well-connected to major North Carolina highways, allowing for relatively quick travel across various parts of the region. Only 0.1 miles from the Norfolk Southern Railway, one of the major freight railroads operating in the eastern United States, this property shows its vital location, while in close proximity to amenities and major roadways in the surrounding area.

CALL BROKERS FOR PRICING INFORMATION

Nearby warehouses

Nearby industrial parks

Notable Greater Charlotte warehouses

NORFOLK SOUTHERN RAILWAY SYSTEM

±0.1 mile

MID-CAROLINA REGIONAL AIRPORT

±2.1 miles