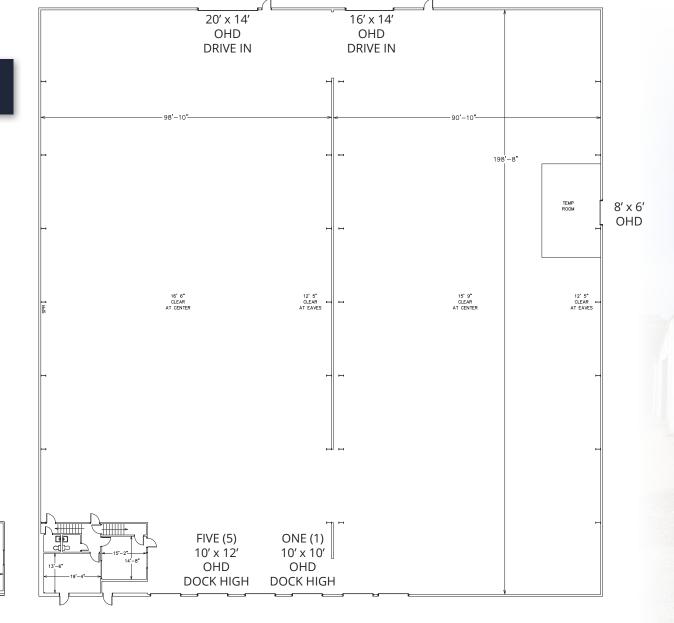

## Property details

| Parcel ID:                   | 407B081                                                          |
|------------------------------|------------------------------------------------------------------|
| Available SF:                | ±39,261 SF                                                       |
| Office SF:                   | ±1,856 SF                                                        |
| Acreage:                     | ±2.99 AC                                                         |
| County:                      | Rowan                                                            |
| Zoning:                      | СВІ                                                              |
| Year Built:                  | 1970                                                             |
| Power:                       | 480, 3 Phase                                                     |
| Clear Height:                | 16' 6" - Center<br>12' 5" - Eave                                 |
| Warehouse<br>Column Spacing: | Clear Span                                                       |
| Dock High<br>Doors:          | Five (5) - 10' x 12'<br>One (1) - 10' x 10'<br>One (1) - 8' x 6' |
| Drive-In Doors:              | One (1) - 20' x 14'<br>One (1) - 16' x 14'                       |
| Construction:                | Metal                                                            |
| Lighting:                    | Fluorescent                                                      |
| Roof:                        | Pitched Roof                                                     |