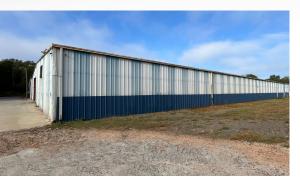

±39,261 sf
Industrial Building
for Sale or Lease

SALISBURY, NORTH CAROLINA

## INDUSTRIAL BUILDING FOR SALE OR LEASE

245 Peach Orchard Rd, Salisbury, NC

**245 Peach Orchard Rd**, located in Salisbury, NC is situated in the central part of North Carolina, within Rowan County. It's positioned about 40 miles northeast of Charlotte along Interstate 85, which provides easy access to both the Charlotte metro area and the Piedmont Triad cities of Winston-Salem, Greensboro, and High Point. Its central location in the state makes

## Property details

| Parcel ID:                   | 407B081                                                          |
|------------------------------|------------------------------------------------------------------|
| Available SF:                | ±39,261 SF                                                       |
| Office SF:                   | ±1,856 SF                                                        |
| Acreage:                     | ±2.99 AC                                                         |
| County:                      | Rowan                                                            |
| Zoning:                      | СВІ                                                              |
| Year Built:                  | 1970                                                             |
| Power:                       | 480, 3 Phase                                                     |
| Clear Height:                | 16' 6" - Center<br>12' 5" - Eave                                 |
| Warehouse<br>Column Spacing: | Clear Span                                                       |
| Dock High<br>Doors:          | Five (5) - 10' x 12'<br>One (1) - 10' x 10'<br>One (1) - 8' x 6' |
| Drive-In Doors:              | One (1) - 20' x 14'<br>One (1) - 16' x 14'                       |
| Construction:                | Metal                                                            |
| Lighting:                    | Fluorescent                                                      |
| Roof:                        | Pitched Roof                                                     |