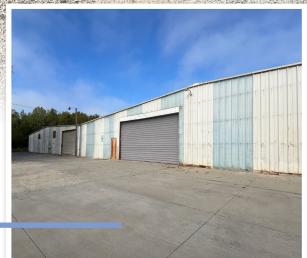

±39,261 sf
Industrial Building
for Sale or Lease

SALISBURY, NORTH CAROLINA

## INDUSTRIAL BUILDING FOR SALE OR LEASE

245 Peach Orchard Rd, Salisbury, NC

**245 Peach Orchard Rd**, located in Salisbury, NC is situated in the central part of North Carolina, within Rowan County. It's positioned about 40 miles northeast of Charlotte along Interstate 85, which provides easy access to both the Charlotte metro area and the Piedmont Triad cities of Winston-Salem, Greensboro, and High Point. Its central location in the state makes

## Property details

| Parcel ID:                   | 407B081                                                          |
|------------------------------|------------------------------------------------------------------|
| Available SF:                | ±39,261 SF                                                       |
| Office SF:                   | ±1,856 SF                                                        |
| Acreage:                     | ±2.99 AC                                                         |
| County:                      | Rowan                                                            |
| Zoning:                      | СВІ                                                              |
| Year Built:                  | 1970                                                             |
| Power:                       | 480, 3 Phase                                                     |
| Clear Height:                | 16' 6" - Center<br>12' 5" - Eave                                 |
| Warehouse<br>Column Spacing: | Clear Span                                                       |
| Dock High<br>Doors:          | Five (5) - 10' x 12'<br>One (1) - 10' x 10'<br>One (1) - 8' x 6' |
| Drive-In Doors:              | One (1) - 20' x 14'<br>One (1) - 16' x 14'                       |
| Construction:                | Metal                                                            |
| Lighting:                    | Fluorescent                                                      |
| Roof:                        | Pitched Roof                                                     |