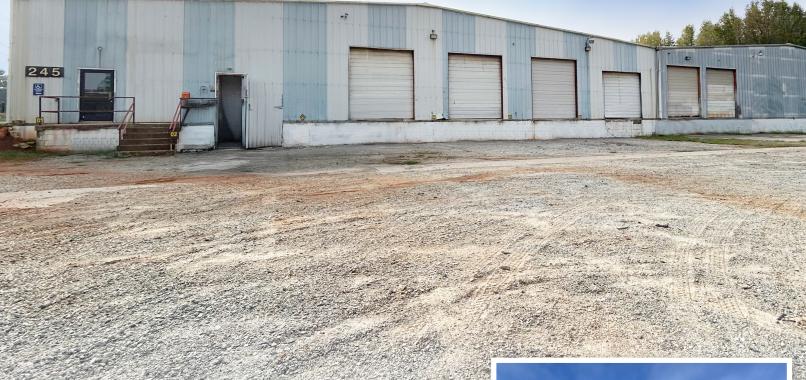

±39,261 sf
Industrial Building
for Sale or Lease

SALISBURY, NORTH CAROLINA

## INDUSTRIAL BUILDING FOR SALE OR LEASE

245 Peach Orchard Rd, Salisbury, NC

**245 Peach Orchard Rd**, located in Salisbury, NC is situated in the central part of North Carolina, within Rowan County. It's positioned about 40 miles northeast of Charlotte along Interstate 85, which provides easy access to both the Charlotte metro area and the Piedmont Triad cities of Winston-Salem, Greensboro, and High Point. Its central location in the state makes

## Property details

| Parcel ID:                   | 407B081                                                          |
|------------------------------|------------------------------------------------------------------|
| Available SF:                | ±39,261 SF                                                       |
| Office SF:                   | ±1,856 SF                                                        |
| Acreage:                     | ±2.99 AC                                                         |
| County:                      | Rowan                                                            |
| Zoning:                      | СВІ                                                              |
| Year Built:                  | 1970                                                             |
| Power:                       | 480, 3 Phase                                                     |
| Clear Height:                | 16' 6" - Center<br>12' 5" - Eave                                 |
| Warehouse<br>Column Spacing: | Clear Span                                                       |
| Dock High<br>Doors:          | Five (5) - 10' x 12'<br>One (1) - 10' x 10'<br>One (1) - 8' x 6' |
| Drive-In Doors:              | One (1) - 20' x 14'<br>One (1) - 16' x 14'                       |
| Construction:                | Metal                                                            |
| Lighting:                    | Fluorescent                                                      |
| Roof:                        | Pitched Roof                                                     |