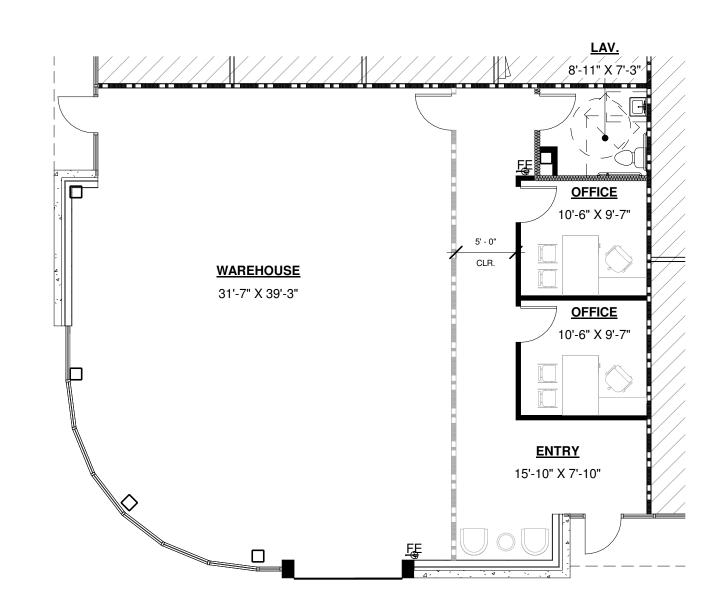

# 3100 BRECKINRIDGE | FLEX SPACE

3100 Breckinridge Blvd, Duluth, GA 30096

PRELIMINARY PLAN - 3,020 RSF

1/8" = 1'-0"

**SPEC SUITE 130-145** RISE, ERP

ENTI ELMO

SYMBOL DESCRIPTION EXISTING PARTITION OR BASE BUILDING / BUILDING CORE EXISTING PARTITION / CONSTRUCTION TO BE REMOVED NEW BUILDING STANDARD PARTITION - 3-5/8" METAL STUDS, 25 GAUGE AT 24" O.C. WITH 1/2" GWB ON EACH SIDE- SLAB TO CEILING GRID. PROVIDE BLOCKING AS REQUIRED FOR CEILING TILE TYPE. USE FINISH TRIM PIECE AT TOP OF PARTITION. LOCATION OF BUILDING STANDARD TENANT DEMISING PARTITION OR CORRIDOR PARTITION. ALL TENANT DEMISING AND CORRIDOR PARTITIONS TO BE FLOOR TO STRUCTURE, MIN. 1-HOUR RATED ASSEMBLY; MIN. 3-5/8", MIN. 25 GAUGE METAL STUDS AT 24" O.C.; (5/8") TYPE **EXISTING** "X" FIRE CODE DRYWALL EACH SIDE; AND 3-1/2" SOUND ATTENUATION BATTS IN CAVITY. ANCHOR TO SLAB AND SEAL TIGHT TO STRUCTURE. CONTINUOUS PERIMETER CAULKING NEW AS REQUIRED (TEST NUMBER : UL DES. U.465). PROVIDE FIRE DAMPERED RETURN AIR GRILLES AS REQUIRED. PATCH / REPAIR / UPGRADE AS REQUIRED. CONTROL JOINTS ( CLARK DIETRICH - FAS-093X OR EQUAL TO) SHALL BE INSTALLED WHERE A WALL OR PARTITION RUNS IN AN UNINTERRUPTED STRAIGHT PLANE EXCEEDING 30 LINEAR FEET.

**ARCHITECTURAL LEGEND** 

2 DEMOLITION PLAN
1/8" = 1'-0"

3 PRELIMINARY PLAN - 1,869 SF 1/8" = 1'-0"

| ARCHITECTURAL LEGEND |                                                                                                                                                                                                                                                                                                                                                                                                                                                                                                                                                                                                                                                                                                                        |  |  |  |  |  |
|----------------------|------------------------------------------------------------------------------------------------------------------------------------------------------------------------------------------------------------------------------------------------------------------------------------------------------------------------------------------------------------------------------------------------------------------------------------------------------------------------------------------------------------------------------------------------------------------------------------------------------------------------------------------------------------------------------------------------------------------------|--|--|--|--|--|
| SYMBOL               | DESCRIPTION                                                                                                                                                                                                                                                                                                                                                                                                                                                                                                                                                                                                                                                                                                            |  |  |  |  |  |
|                      | EXISTING PARTITION OR BASE BUILDING / BUILDING CORE                                                                                                                                                                                                                                                                                                                                                                                                                                                                                                                                                                                                                                                                    |  |  |  |  |  |
| ===                  | EXISTING PARTITION / CONSTRUCTION TO BE REMOVED                                                                                                                                                                                                                                                                                                                                                                                                                                                                                                                                                                                                                                                                        |  |  |  |  |  |
|                      | NEW BUILDING STANDARD PARTITION - 3-5/8" METAL STUDS, 25 GAUGE AT 24" O.C. WITH 1/2" GWB ON EACH SIDE- SLAB TO CEILING GRID. PROVIDE BLOCKING AS REQUIRED FOR CEILING TILE TYPE. USE FINISH TRIM PIECE AT TOP OF PARTITION.                                                                                                                                                                                                                                                                                                                                                                                                                                                                                            |  |  |  |  |  |
| EXISTING<br>NEW      | LOCATION OF BUILDING STANDARD TENANT DEMISING PARTITION OR CORRIDOR PARTITION. ALL TENANT DEMISING AND CORRIDOR PARTITIONS TO BE FLOOR TO STRUCTURE, MIN. 1- HOUR RATED ASSEMBLY; MIN. 3-5/8", MIN. 25 GAUGE METAL STUDS AT 24" O.C.; (5/8") TYPE "X" FIRE CODE DRYWALL EACH SIDE; AND 3-1/2" SOUND ATTENUATION BATTS IN CAVITY. ANCHOR TO SLAB AND SEAL TIGHT TO STRUCTURE. CONTINUOUS PERIMETER CAULKING AS REQUIRED (TEST NUMBER: UL DES. U.465). PROVIDE FIRE DAMPERED RETURN AIR GRILLES AS REQUIRED. PATCH / REPAIR / UPGRADE AS REQUIRED. CONTROL JOINTS (CLARK DIETRICH - FAS-093X OR EQUAL TO) SHALL BE INSTALLED WHERE A WALL OR PARTITION RUNS IN AN UNINTERRUPTED STRAIGHT PLANE EXCEEDING 30 LINEAR FEET. |  |  |  |  |  |
|                      | FURNISH AND INSTALL 6", 25 GAUGE METAL STUDS AT 16" O.C. TO A LIMITING HEIGHT OF 20'-0". FURNISH AND INSTALL 6", 20 GAUGE METAL STUDS AT 24" O.C. TO A LIMITING HEIGHT OF 22'-10". FURNISH AND INSTALL 6", 20 GAUGE METAL STUDS AT 16" O.C. TO A LIMITING HEIGHT OF 32'-11". FURNISH AND INSTALL 8 SW 16 @ 16" O.C. OR 80 CSN 16 @ 16" O.C. TO A LIMITING HEIGHT OF 32'-11" TO 35'-11". FURNISH AND INSTALL 8", 16 GAUGE METAL STUDS AT 12" O.C. TO A MAXIMUM HEIGHT OF 40'-0" FURNISH AND INSTALL 8", 12 GAUGE METAL STUDS AT 16" O.C. TO A MAXIMUM HEIGHT OF 40'-0".                                                                                                                                                 |  |  |  |  |  |
| 44, 4                | EXISTING EXTERIOR PARTITION - 4" BRICK ON 8" CMU                                                                                                                                                                                                                                                                                                                                                                                                                                                                                                                                                                                                                                                                       |  |  |  |  |  |
|                      | 3-1/2" S.A.B. IN WALL CAVITY AND 2'-0" ON EACH SIDE OF PARTITION IN CEILING.                                                                                                                                                                                                                                                                                                                                                                                                                                                                                                                                                                                                                                           |  |  |  |  |  |
| FE OR -              | LOCATION OF FIRE EXTINGUISHER4_A_60_BC.                                                                                                                                                                                                                                                                                                                                                                                                                                                                                                                                                                                                                                                                                |  |  |  |  |  |