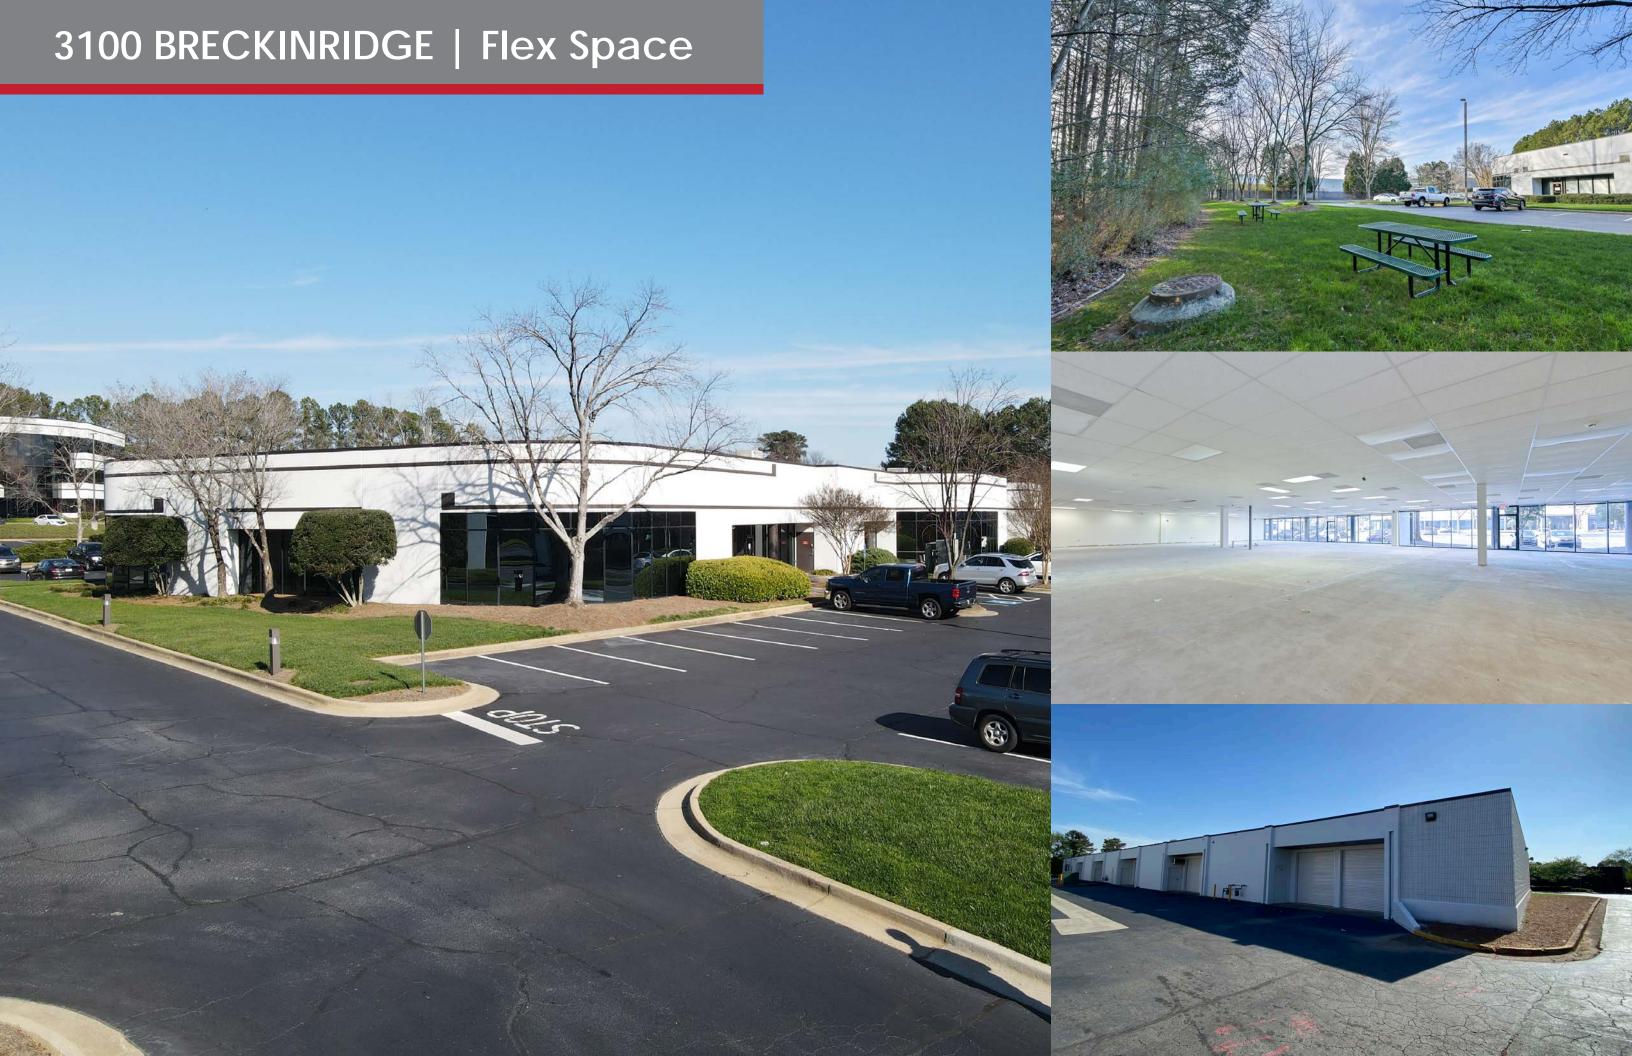

FLEX SPACE FOR LEASE

# 3100 BRECKINRIDGE | FLEX SPACE

3100 Breckinridge Blvd, Duluth, GA 30096















PRELIMINARY PLAN - 3,020 RSF

1/8" = 1'-0"

**SPEC SUITE 130-145** RISE, ERP

ENTI ELMO

SYMBOL DESCRIPTION EXISTING PARTITION OR BASE BUILDING / BUILDING CORE EXISTING PARTITION / CONSTRUCTION TO BE REMOVED NEW BUILDING STANDARD PARTITION - 3-5/8" METAL STUDS, 25 GAUGE AT 24" O.C. WITH 1/2" GWB ON EACH SIDE- SLAB TO CEILING GRID. PROVIDE BLOCKING AS REQUIRED FOR CEILING TILE TYPE. USE FINISH TRIM PIECE AT TOP OF PARTITION. LOCATION OF BUILDING STANDARD TENANT DEMISING PARTITION OR CORRIDOR PARTITION. ALL TENANT DEMISING AND CORRIDOR PARTITIONS TO BE FLOOR TO STRUCTURE, MIN. 1-HOUR RATED ASSEMBLY; MIN. 3-5/8", MIN. 25 GAUGE METAL STUDS AT 24" O.C.; (5/8") TYPE **EXISTING** "X" FIRE CODE DRYWALL EACH SIDE; AND 3-1/2" SOUND ATTENUATION BATTS IN CAVITY. ANCHOR TO SLAB AND SEAL TIGHT