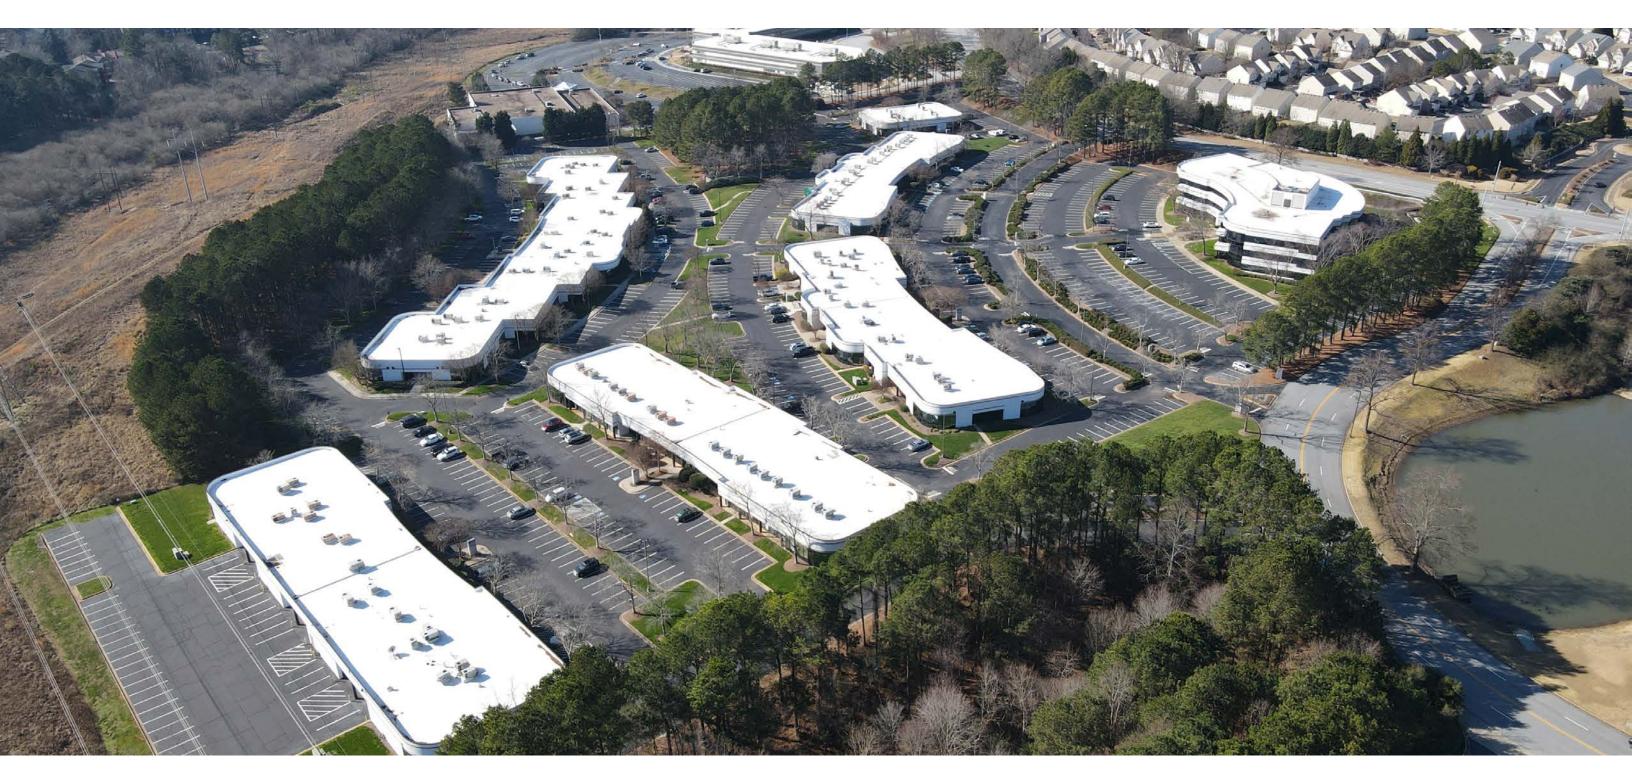

FLEX SPACE FOR LEASE

# 3100 BRECKINRIDGE | FLEX SPACE

3100 Breckinridge Blvd, Duluth, GA 30096















PRELIMINARY PLAN - 3,020 RSF

1/8" = 1'-0"

**SPEC SUITE 130-145** RISE, ERP

ENTI ELMO

SYMBOL DESCRIPTION EXISTING PARTITION OR BASE BUILDING / BUILDING CORE EXISTING PARTITION / CONSTRUCTION TO BE REMOVED NEW BUILDING STANDARD PARTITION - 3-5/8" METAL STUDS, 25 GAUGE AT 24" O.C. WITH 1/2" GWB ON EACH SIDE- SLAB TO CEILING GRID. PROVIDE BLOCKING AS REQUIRED FOR CEILING TILE TYPE. USE FINISH TRIM PIECE AT TOP OF PARTITION. LOCATION OF BUILDING STANDARD TENANT DEMISING PARTITION OR CORRIDOR PARTITION. ALL TENANT DEMISING AND CORRIDOR PARTITIONS TO BE FLOOR TO STRUCTURE, MIN. 1-HOUR RATED ASSEMBLY; MIN. 3-5/8", MIN. 25 GAUGE METAL STUDS AT 24" O.C.; (5/8") TYPE **EXISTING** "X" FIRE CODE DRYWALL EACH SIDE; AND 3-1/2" SOUND ATTENUATION BATTS IN CAVITY. ANCHOR TO SLAB AND SEAL TIG