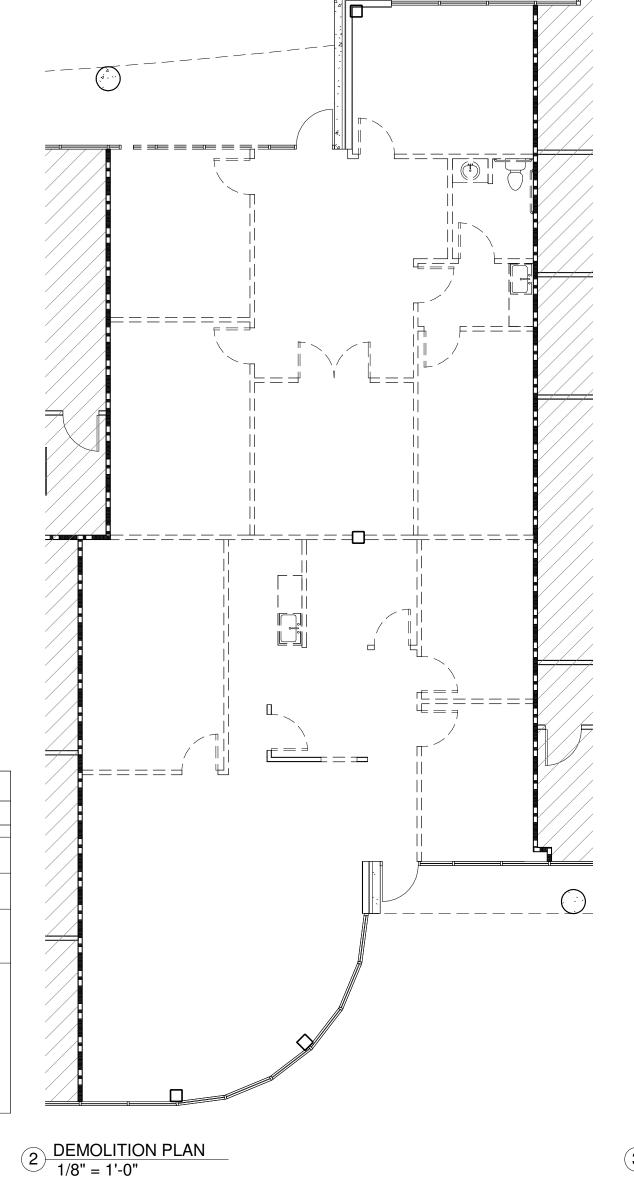

**ARCHITECTURAL LEGEND** 

2 DEMOLITION PLAN
1/8" = 1'-0"

3 PRELIMINARY PLAN - 1,869 SF 1/8" = 1'-0"

| ARCHITECTURAL LEGEND |                                                                                                                                                                                                                                                                                                                                                                                                                                                                                                                                                                                                                                                                                                                        |  |  |  |  |  |
|----------------------|------------------------------------------------------------------------------------------------------------------------------------------------------------------------------------------------------------------------------------------------------------------------------------------------------------------------------------------------------------------------------------------------------------------------------------------------------------------------------------------------------------------------------------------------------------------------------------------------------------------------------------------------------------------------------------------------------------------------|--|--|--|--|--|
| SYMBOL               | DESCRIPTION                                                                                                                                                                                                                                                                                                                                                                                                                                                                                                                                                                                                                                                                                                            |  |  |  |  |  |
|                      | EXISTING PARTITION OR BASE BUILDING / BUILDING CORE                                                                                                                                                                                                                                                                                                                                                                                                                                                                                                                                                                                                                                                                    |  |  |  |  |  |
| ===                  | EXISTING PARTITION / CONSTRUCTION TO BE REMOVED                                                                                                                                                                                                                                                                                                                                                                                                                                                                                                                                                                                                                                                                        |  |  |  |  |  |
|                      | NEW BUILDING STANDARD PARTITION - 3-5/8" METAL STUDS, 25 GAUGE AT 24" O.C. WITH 1/2" GWB ON EACH SIDE- SLAB TO CEILING GRID. PROVIDE BLOCKING AS REQUIRED FOR CEILING TILE TYPE. USE FINISH TRIM PIECE AT TOP OF PARTITION.                                                                                                                                                                                                                                                                                                                                                                                                                                                                                            |  |  |  |  |  |
| EXISTING<br>NEW      | LOCATION OF BUILDING STANDARD TENANT DEMISING PARTITION OR CORRIDOR PARTITION. ALL TENANT DEMISING AND CORRIDOR PARTITIONS TO BE FLOOR TO STRUCTURE, MIN. 1- HOUR RATED ASSEMBLY; MIN. 3-5/8", MIN. 25 GAUGE METAL STUDS AT 24" O.C.; (5/8") TYPE "X" FIRE CODE DRYWALL EACH SIDE; AND 3-1/2" SOUND ATTENUATION BATTS IN CAVITY. ANCHOR TO SLAB AND SEAL TIGHT TO STRUCTURE. CONTINUOUS PERIMETER CAULKING AS REQUIRED (TEST NUMBER: UL DES. U.465). PROVIDE FIRE DAMPERED RETURN AIR GRILLES AS REQUIRED. PATCH / REPAIR / UPGRADE AS REQUIRED. CONTROL JOINTS (CLARK DIETRICH - FAS-093X OR EQUAL TO) SHALL BE INSTALLED WHERE A WALL OR PARTITION RUNS IN AN UNINTERRUPTED STRAIGHT PLANE EXCEEDING 30 LINEAR FEET. |  |  |  |  |  |
|                      | FURNISH AND INSTALL 6", 25 GAUGE METAL STUDS AT 16" O.C. TO A LIMITING HEIGHT OF 20'-0". FURNISH AND INSTALL 6", 20 GAUGE METAL STUDS AT 24" O.C. TO A LIMITING HEIGHT OF 22'-10". FURNISH AND INSTALL 6", 20 GAUGE METAL STUDS AT 16" O.C. TO A LIMITING HEIGHT OF 32'-11". FURNISH AND INSTALL 8 SW 16 @ 16" O.C. OR 80 CSN 16 @ 16" O.C. TO A LIMITING HEIGHT OF 32'-11" TO 35'-11". FURNISH AND INSTALL 8", 16 GAUGE METAL STUDS AT 12" O.C. TO A MAXIMUM HEIGHT OF 40'-0" FURNISH AND INSTALL 8", 12 GAUGE METAL STUDS AT 16" O.C. TO A MAXIMUM HEIGHT OF 40'-0".                                                                                                                                                 |  |  |  |  |  |
| 44, 4                | EXISTING EXTERIOR PARTITION - 4" BRICK ON 8" CMU                                                                                                                                                                                                                                                                                                                                                                                                                                                                                                                                                                                                                                                                       |  |  |  |  |  |
|                      | 3-1/2" S.A.B. IN WALL CAVITY AND 2'-0" ON EACH SIDE OF PARTITION IN CEILING.                                                                                                                                                                                                                                                                                                                                                                                                                                                                                                                                                                                                                                           |  |  |  |  |  |
| FE OR -              | LOCATION OF FIRE EXTINGUISHER4_A_60_BC.                                                                                                                                                                                                                                                                                                                                                                                                                                                                                                                                                                                                                                                                                |  |  |  |  |  |