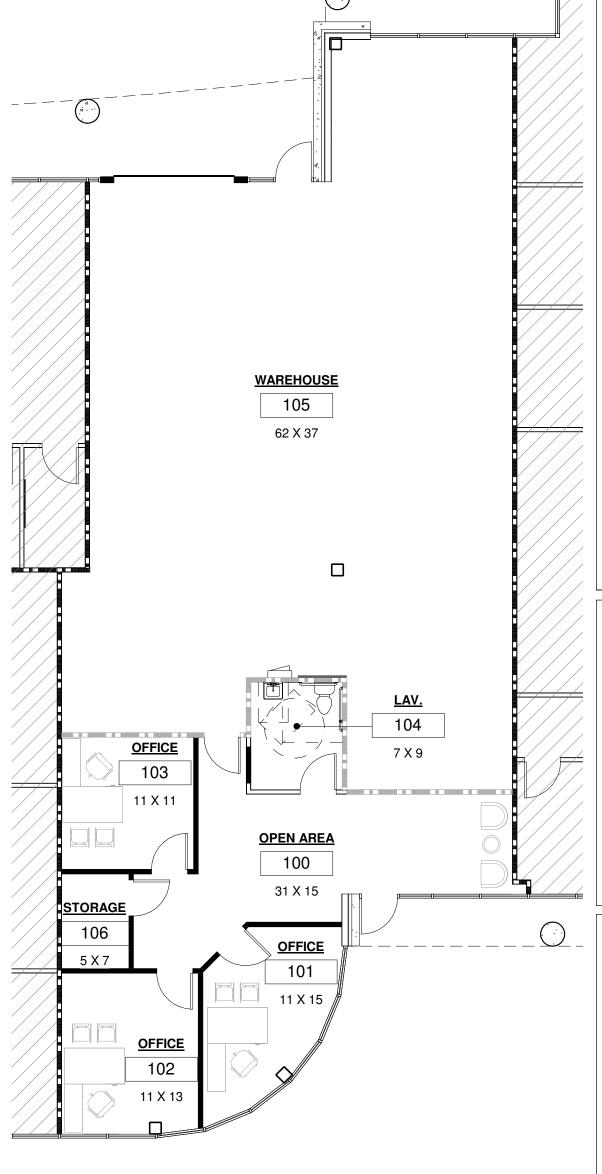

**ARCHITECTURAL LEGEND** 

2 DEMOLITION PLAN
1/8" = 1'-0"

3 PRELIMINARY PLAN - 1,869 SF 1/8" = 1'-0"

| ARCHITECTURAL LEGEND |                                                                                                                                                                                                                                                                                                                                                                                                                                                                                                                                                                                                                                                                                                                        |  |  |  |  |  |
|----------------------|------------------------------------------------------------------------------------------------------------------------------------------------------------------------------------------------------------------------------------------------------------------------------------------------------------------------------------------------------------------------------------------------------------------------------------------------------------------------------------------------------------------------------------------------------------------------------------------------------------------------------------------------------------------------------------------------------------------------|--|--|--|--|--|
| SYMBOL               | DESCRIPTION                                                                                                                                                                                                                                                                                                                                                                                                                                                                                                                                                                                                                                                                                                            |  |  |  |  |  |
|                      | EXISTING PARTITION OR BASE BUILDING / BUILDING CORE                                                                                                                                                                                                                                                                                                                                                                                                                                                                                                                                                                                                                                                                    |  |  |  |  |  |
| ===                  | EXISTING PARTITION / CONSTRUCTION TO BE REMOVED                                                                                                                                                                                                                                                                                                                                                                                                                                                                                                                                                                                                                                                                        |  |  |  |  |  |
|                      | NEW BUILDING STANDARD PARTITION - 3-5/8" METAL STUDS, 25 GAUGE AT 24" O.C. WITH 1/2" GWB ON EACH SIDE- SLAB TO CEILING GRID. PROVIDE BLOCKING AS REQUIRED FOR CEILING TILE TYPE. USE FINISH TRIM PIECE AT TOP OF PARTITION.                                                                                                                                                                                                                                                                                                                                                                                                                                                                                            |  |  |  |  |  |
| EXISTING<br>NEW      | LOCATION OF BUILDING STANDARD TENANT DEMISING PARTITION OR CORRIDOR PARTITION. ALL TENANT DEMISING AND CORRIDOR PARTITIONS TO BE FLOOR TO STRUCTURE, MIN. 1- HOUR RATED ASSEMBLY; MIN. 3-5/8", MIN. 25 GAUGE METAL STUDS AT 24" O.C.; (5/8") TYPE "X" FIRE CODE DRYWALL EACH SIDE; AND 3-1/2" SOUND ATTENUATION BATTS IN CAVITY. ANCHOR TO SLAB AND SEAL TIGHT TO STRUCTURE. CONTINUOUS PERIMETER CAULKING AS REQUIRED (TEST NUMBER: UL DES. U.465). PROVIDE FIRE DAMPERED RETURN AIR GRILLES AS REQUIRED. PATCH / REPAIR / UPGRADE AS REQUIRED. CONTROL JOINTS (CLARK DIETRICH - FAS-093X OR EQUAL TO) SHALL BE INSTALLED WHERE A WALL OR PARTITION RUNS IN AN UNINTERRUPTED STRAIGHT PLANE EXCEEDING 30 LINEAR FEET. |  |  |  |  |  |
|                      | FURNISH AND INSTALL 6", 25 GAUGE METAL STUDS AT 16" O.C. TO A LIMITING HEIGHT OF 20'-0". FURNISH AND INSTALL 6", 20 GAUGE METAL STUDS AT 24" O.C. TO A LIMITING HEIGHT OF 22'-10". FURNISH AND INSTALL 6", 20 GAUGE METAL STUDS AT 16" O.C. TO A LIMITING HEIGHT OF 32'-11". FURNISH AND INSTALL 8 SW 16 @ 16" O.C. OR 80 CSN 16 @ 16" O.C. TO A LIMITING HEIGHT OF 32'-11" TO 35'-11". FURNISH AND INSTALL 8", 16 GAUGE METAL STUDS AT 12" O.C. TO A MAXIMUM HEIGHT OF 40'-0" FURNISH AND INSTALL 8", 12 GAUGE METAL STUDS AT 16" O.C. TO A MAXIMUM HEIGHT OF 40'-0".                                                                                                                                                 |  |  |  |  |  |
| 44, 4                | EXISTING EXTERIOR PARTITION - 4" BRICK ON 8" CMU                                                                                                                                                                                                                                                                                                                                                                                                                                                                                                                                                                                                                                                                       |  |  |  |  |  |
|                      | 3-1/2" S.A.B. IN WALL CAVITY AND 2'-0" ON EACH SIDE OF PARTITION IN CEILING.                                                                                                                                                                                                                                                                                                                                                                                                                                                                                                                                                                                                                                           |  |  |  |  |  |
| FE OR -              | LOCATION OF FIRE EXTINGUISHER4_A_60_BC.                                                                                                                                                                                                                                                                                                                                                                                                                                                                                                                                                                                                                                                                                |  |  |  |  |  |