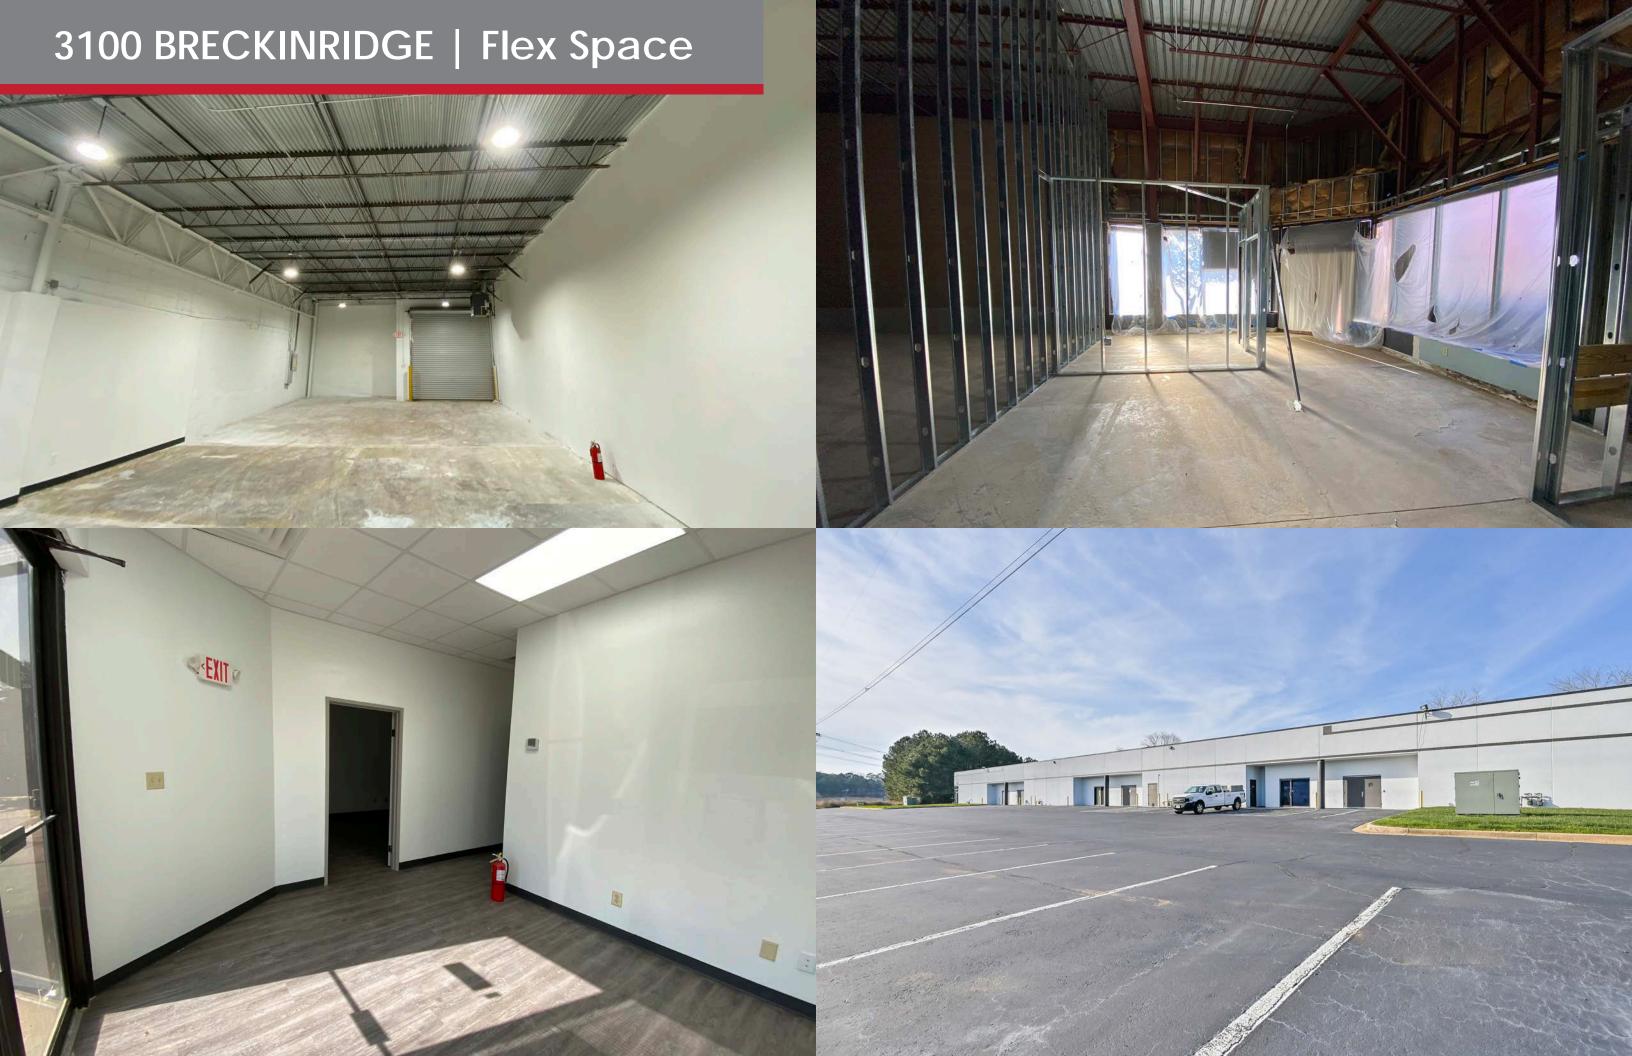

FLEX SPACE FOR LEASE

# 3100 BRECKINRIDGE | FLEX SPACE

3100 Breckinridge Blvd, Duluth, GA 30096















PRELIMINARY PLAN - 3,020 RSF

1/8" = 1'-0"

**SPEC SUITE 130-145** RISE, ERP

ENTI ELMO

SYMBOL DESCRIPTION EXISTING PARTITION OR BASE BUILDING / BUILDING CORE EXISTING PARTITION / CONSTRUCTION TO BE REMOVED NEW BUILDING STANDARD PARTITION - 3-5/8" METAL STUDS, 25 GAUGE AT 24" O.C. WITH 1/2" GWB ON EACH SIDE- SLAB TO CEILING GRID. PROVIDE BLOCKING AS REQUIRED FOR CEILING TILE TYPE. USE FINISH TRIM PIECE AT TOP OF PARTITION. LOCATION OF BUILDING STANDARD TENANT DEMISING PARTITION OR CORRIDOR PARTITION. ALL TENANT DEMISING AND CORRIDOR PARTITIONS TO BE FLOOR TO STRUCTURE, MIN. 1-HOUR RATED ASSEMBLY; MIN. 3-5/8", MIN. 25 GAUGE METAL STUDS AT 24" O.C.; (5/8") TYPE **EXISTING** "X" FIRE CODE DRYWALL EACH SIDE; AND 3-1/2" SOUND ATTENUATION BATTS IN CAVITY. ANCHOR TO SLAB AND SEAL TIGHT T