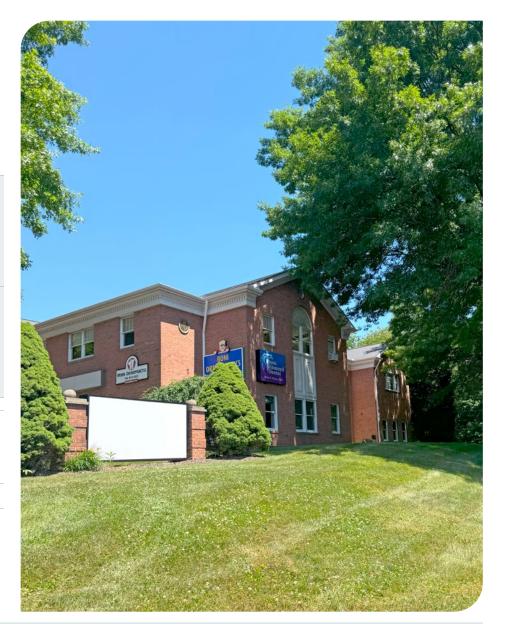

MEDICAL OFFICE PROPERTY
FOR SALE

13,765 SF BUILDING
EXCELLENT OWNER/USER OR REDEVELOPMENT

# EXCELLENT OWNER/USER OR REDEVELOPMENT OPPORTUNITY

#### 1.2-ACRE PARCEL AT LIGHTED INTERSECTION

#### PROPERTY OVERVIEW

| Property   Address   | Thorn Beaver Place   995 Beaver Grade Road, Moon Twp, PA 15108         |
|----------------------|------------------------------------------------------------------------|
| Municipality         | Moon Township, Allegheny County                                        |
| Market               | Parkway West Office Corridor                                           |
| Parcel Number        | 0596-L-00381-0000-00                                                   |
| Lot Size             | 1.21 acres                                                             |
| Zoning               | C1 Neighborhood Commercial                                             |
| Building Size        | 13,765 SF (12,671 SF of leasable space)                                |
| Year Built/Renovated | 1989/2023                                                              |
| Building Layout      | 2-story medical office building                                        |
| Current Availability | 6,000± SF                                                              |
| Utilities            | All utilities are separated per unit except water and sewer            |
| Parking              | 54 surface parking spaces on-site                                      |
| Access               | Excellent highway access; 0.7 miles/2 minutes from I-376 Business Loop |
| Location Highlights  | 7.2 miles/20 minutes from Pittsburgh International Airport (via I-376) |
| Asking Price         | \$2.1 MM                                                               |