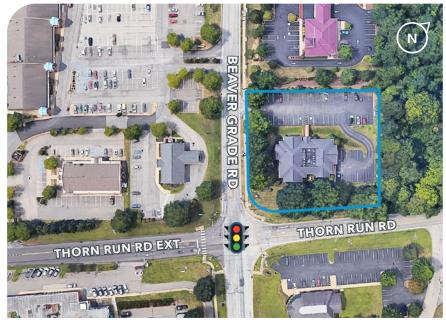

#### 1.2-ACRE PARCEL AT LIGHTED INTERSECTION

#### PROPERTY OVERVIEW

| Property   Address   | Thorn Beaver Place   995 Beaver Grade Road, Moon Twp, PA 15108         |
|----------------------|------------------------------------------------------------------------|
| Municipality         | Moon Township, Allegheny County                                        |
| Market               | Parkway West Office Corridor                                           |
| Parcel Number        | 0596-L-00381-0000-00                                                   |
| Lot Size             | 1.21 acres                                                             |
| Zoning               | C1 Neighborhood Commercial                                             |
| Building Size        | 13,765 SF (12,671 SF of leasable space)                                |
| Year Built/Renovated | 1989/2023                                                              |
| Building Layout      | 2-story medical office building                                        |
| Current Availability | 6,000± SF                                                              |
| Utilities            | All utilities are separated per unit except water and sewer            |
| Parking              | 54 surface parking spaces on-site                                      |
| Access               | Excellent highway access; 0.7 miles/2 minutes from I-376 Business Loop |
| Location Highlights  | 7.2 miles/20 minutes from Pittsburgh International Airport (via I-376) |
| Asking Price         | \$2.1 MM                                                               |