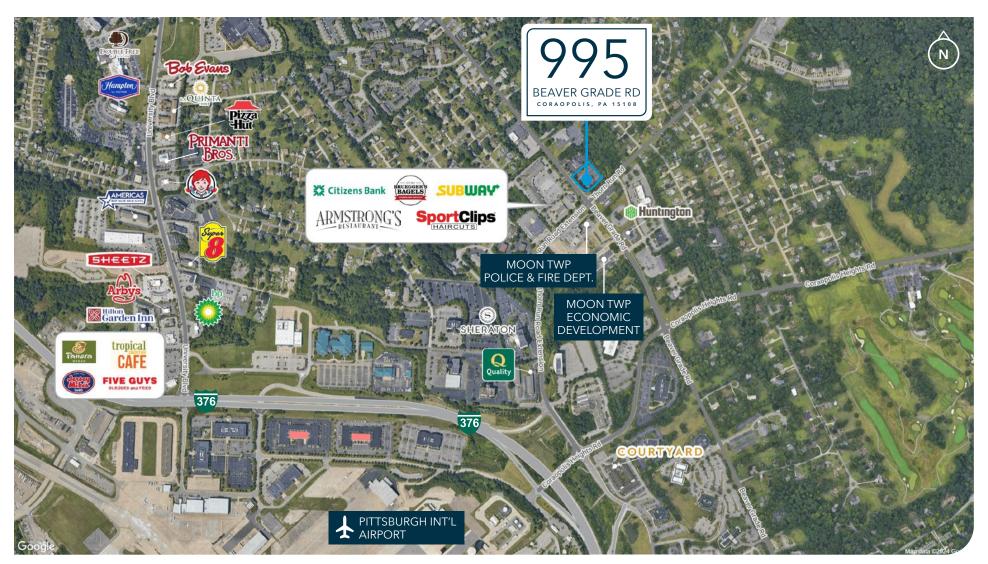

#### 1.2-ACRE PARCEL AT LIGHTED INTERSECTION

#### PROPERTY OVERVIEW

| Property   Address   | Thorn Beaver Place   995 Beaver Grade Road, Moon Twp, PA 15108         |
|----------------------|------------------------------------------------------------------------|
| Municipality         | Moon Township, Allegheny County                                        |
| Market               | Parkway West Office Corridor                                           |
| Parcel Number        | 0596-L-00381-0000-00                                                   |
| Lot Size             | 1.21 acres                                                             |
| Zoning               | C1 Neighborhood Commercial                                             |
| Building Size        | 13,765 SF (12,671 SF of leasable space)                                |
| Year Built/Renovated | 1989/2023                                                              |
| Building Layout      | 2-story medical office building                                        |
| Current Availability | 6,000± SF                                                              |
| Utilities            | All utilities are separated per unit except water and sewer            |
| Parking              | 54 surface parking spaces on-site                                      |
| Access               | Excellent highway access; 0.7 miles/2 minutes from I-376 Business Loop |
| Location Highlights  | 7.2 miles/20 minutes from Pittsburgh International Airport (via I-376) |
| Asking Price         | \$2.1 MM                                                               |