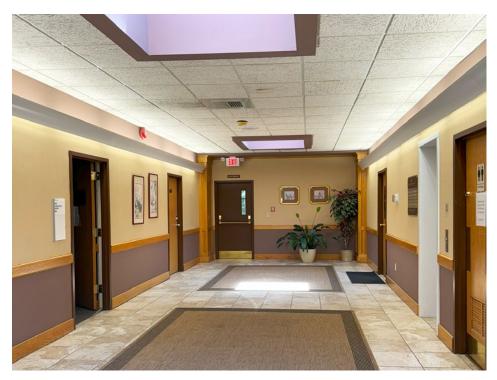

| Building Fe | eatures |
|-------------|---------|
|-------------|---------|

- Elevator
- Sprinkler system
- Heated exterior handicap ramp
- Ample plumbing and great ADA access for medical users

Lease Rate

## **TWO-STORY MEDICAL/OFFICE SUITES**

- 5,300± SF PER FLOOR
- GREAT ADA ACCESS FOR MEDICAL USERS

**BUILDING ENTRY** 

DANA L. GRAU, SIOR, CCIM

dgrau@lee-associates.com