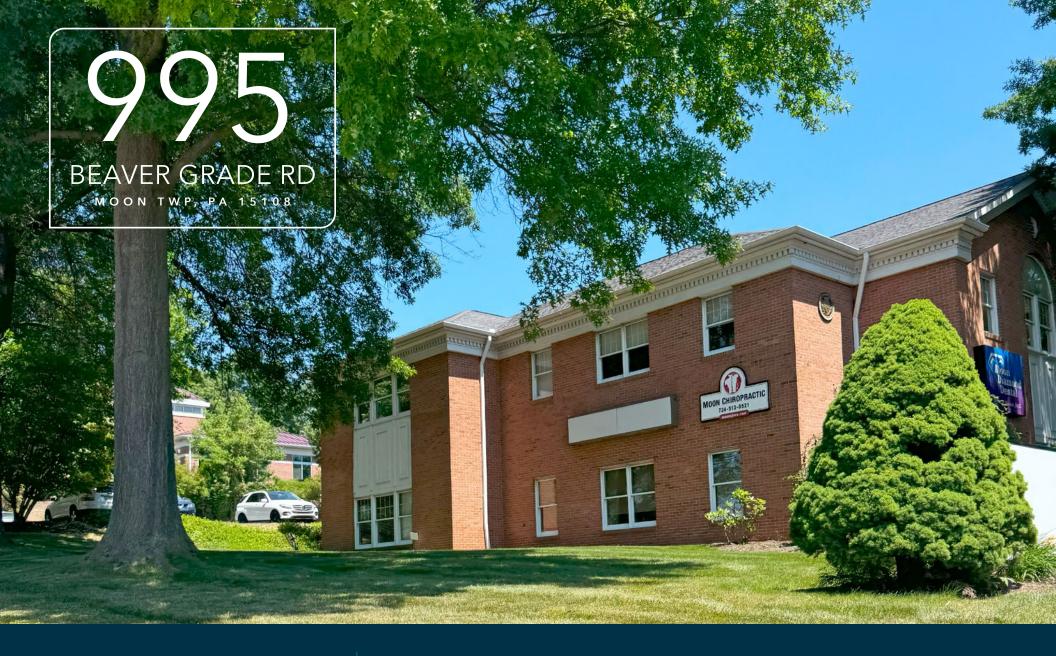

MEDICAL OFFICE PROPERTY
FOR SALE

13,765 SF BUILDING
EXCELLENT OWNER/USER OR REDEVELOPMENT

# EXCELLENT OWNER/USER OR REDEVELOPMENT OPPORTUNITY

#### PROPERTY OVERVIEW

| Property   Address   | Thorn Beaver Place   995 Beaver Grade Road, Moon Twp, PA 15108         |
|----------------------|------------------------------------------------------------------------|
| Municipality         | Moon Township, Allegheny County                                        |
| Market               | Parkway West Office Corridor                                           |
| Parcel Number        | 0596-L-00381-0000-00                                                   |
| Lot Size             | 1.21 acres                                                             |
| Zoning               | C1 Neighborhood Commercial                                             |
| Building Size        | 13,765 SF (12,671 SF of leasable space)                                |
| Year Built/Renovated | 1989/2023                                                              |
| Building Layout      | 2-story medical office building                                        |
| Current Availability | 6,000± SF                                                              |
| Utilities            | All utilities are separated per unit except water and sewer            |
| Parking              | 54 surface parking spaces on-site                                      |
| Access               | Excellent highway access; 0.7 miles/2 minutes from I-376 Business Loop |
| Location Highlights  | 7.2 miles/20 minutes from Pittsburgh International Airport (via I-376) |
| Asking Price         | \$2.1 MM                                                               |