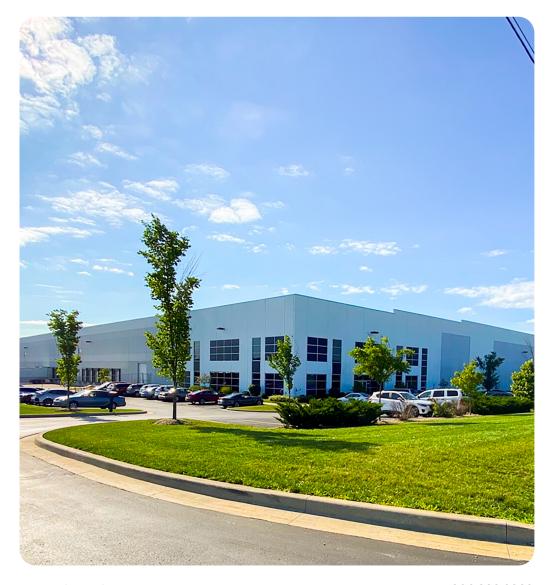

### **Building Highlights**

Cubework is the nation's premier short-or-long term warehouse provider, we specialize in offering expensive commercial storage, office solutions, and commercial parking without the need for long-term leases. Expand and downsize and never pay for more than what you need.

### **Property Features**

| RBA             | 235,000 Square Feet        |
|-----------------|----------------------------|
| Site            | 22.75 Acres                |
| Clear Height    | 36'                        |
| Loading Docks   | 48 ext                     |
| HVAC            | Yes                        |
| Fire Protection | Yes                        |
| Access          | 24/7, Turnkey              |
| Warehouse       | 300 - 231,000 SF Divisible |
| Private Office  | 300 - 4,000 SF Divisible   |