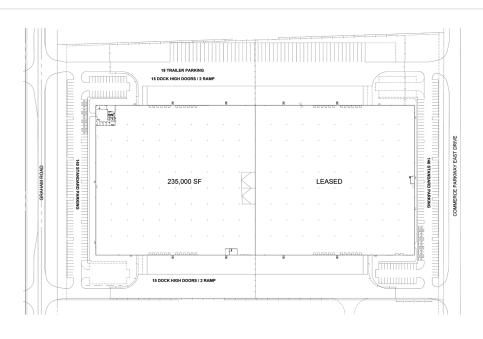

# Greenwood

Facility Map

www.cubework.com 800.338.6369

- 9 650 Commerce Parkway East Dr, Greenwood, IN 46143
- **©** 800-338-6369

### **Property Features**

| RBA             | 235,000 Square Feet        |
|-----------------|----------------------------|
| Site            | 22.75 Acres                |
| Clear Height    | 36'                        |
| Loading Docks   | 48 ext                     |
| HVAC            | Yes                        |
| Fire Protection | Yes                        |
| Access          | 24/7, Turnkey              |
| Warehouse       | 300 - 231,000 SF Divisible |
| Private Office  | 300 - 4,000 SF Divisible   |