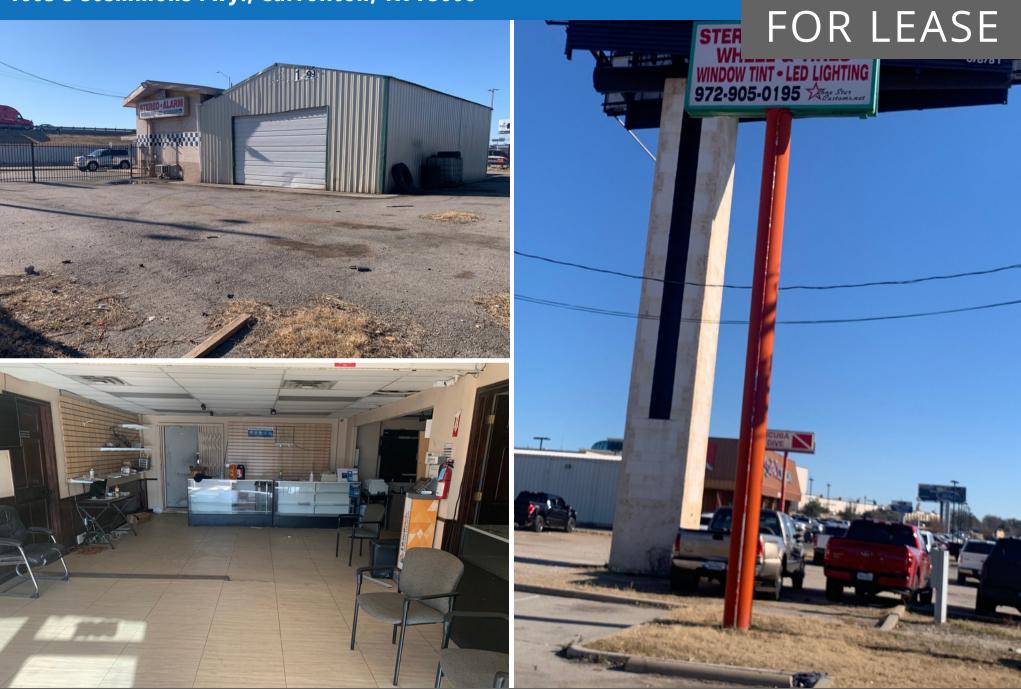

### 1605 S Stemmons Fwy., Carrollton, TX 75006

The information contained herein was obtained from sources believed reliable; however, Capstone Commercial Real Estate Group LLC makes no guarantees, warranties, or representation as to the completeness or accuracy thereof. The presentation of this property is submitted to errors, change of price or conditions, prior sale or lease, or withdrawal without notice.

### PROPERTY VITALS

- Fenced Outside Storage
- Pole signage
- Two (2) Grade Level Doors
- +/- 50 % HVAC

- Great Freeway Visibility
- No Automotive Uses
- Easy Access to I-35, PGBT, I-635