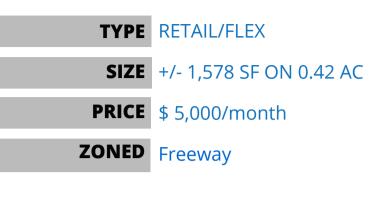

### PROPERTY VITALS

- Fenced Outside Storage
- Pole signage
- Two (2) Grade Level Doors
- +/- 50 % HVAC

- Great Freeway Visibility
- No Automotive Uses
- Easy Access to I-35, PGBT, I-635