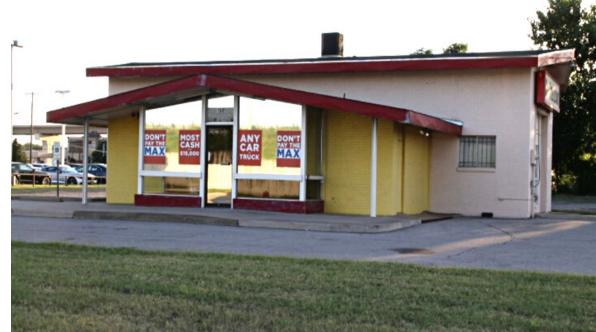

### 1605 S Stemmons Fwy., Carrollton, TX 75006

### PROPERTY VITALS

- Fenced Outside Storage
- Pole signage
- Two (2) Grade Level Doors
- +/- 50 % HVAC

- Great Freeway Visibility
- No Automotive Uses
- Easy Access to I-35, PGBT, I-635