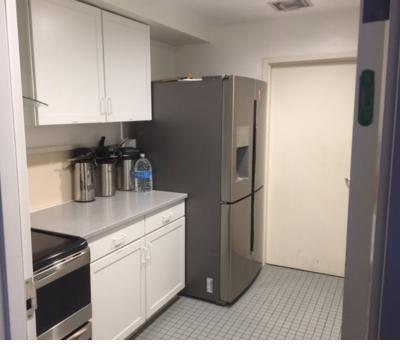

## **Features**

CHURCH SPACE ±6,000 SF

SANCTUARY SEATS ±200

**SPACE INCLUDES** Fellowship hall (divides into 2 rooms), kitchen, outdoor patio

**SPACE AVAILABLE** Saturday evenings, Sundays from 3:30pm to 5:30pm, Monday evenings.