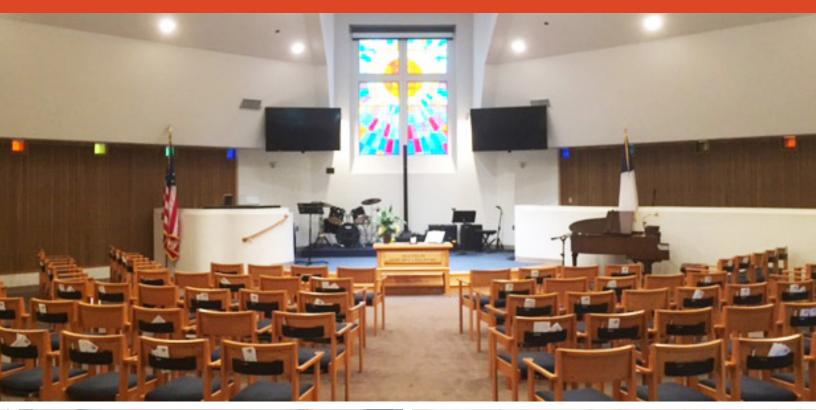

## **Features**

CHURCH SPACE ±6,000 SF

SANCTUARY SEATS ±200

**SPACE INCLUDES** Fellowship hall (divides into 2 rooms), kitchen, outdoor patio

**SPACE AVAILABLE** Saturday evenings, Sundays from 3:30pm to 5:30pm, Monday evenings.