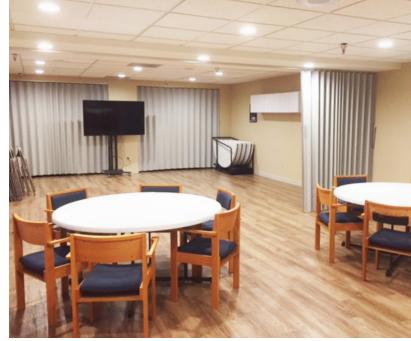

## **Features**

CHURCH SPACE ±6,000 SF

SANCTUARY SEATS ±200

**SPACE INCLUDES** Fellowship hall (divides into 2 rooms), kitchen, outdoor patio

**SPACE AVAILABLE** Saturday evenings, Sundays from 3:30pm to 5:30pm, Monday evenings.